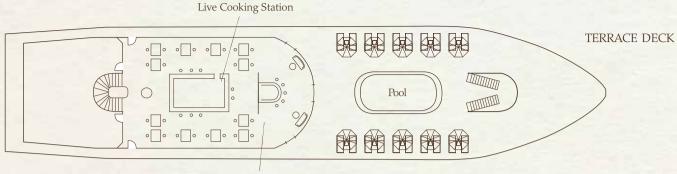

Restaurant and Bar





## **TECHNICAL FIGURES**

Launch: June 2018 Length / Width / Height: 57 m / 12 m / 11 m Cruising speed: 10 nautical knots Draft: 1.9 m Gross tonnage: 1.500 tons Electricity: 220 Volts

## SAFETY

Radio communication system, radar, GPS, depth measurer, monitoring camera system, life jackets and rafts, fire hydrants and extinguishers, smoke and fire alarm system, emergency lighting & communication system, first aid kits, rescue boat(s).



· • AT A GLANCE · • DECKS · ROOMS



REGENT SUITES







SIGNATURE SUITES

JUNIOR SUITES





For bookings and enquiries contact
Cruise World Ltd
PO Box 302 421, North Harbour, Auckland
Ph: 09 917 4440 Out of AKL agents 0800 500 732
www.cruiseworld.co.nz
email: info@cruiseworld.co.nz