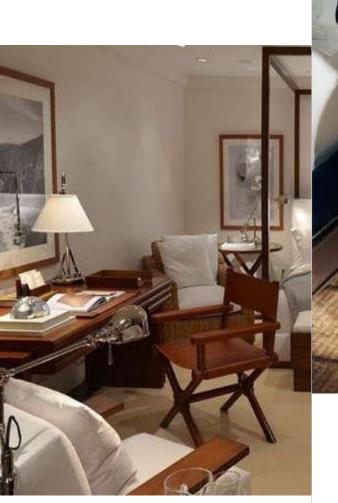

# Mekong Muse

Lotus Cruises will launch a new, boutique, 14-CAbin ship called RV Mekong Muse. Synonymous with adventure, authenticity and style, Lotus Cruises will welcome its new ship in October 2021, offering exotic journeys on the Upper Mekong River in Laos.

Reflecting Lotus Cruises' authentic approach to luxury river travel, the boutique river ship will feature romantic French colonial décor inspired by the spirited heritage of the region, combined with elegant spacious suites with modern facilities. Guests will be able to relax on the sun deck and watch the unfolding scenery as they cruise along the mighty Mekong River.

The images are a design reference only and show the general look and feel of the interior design.