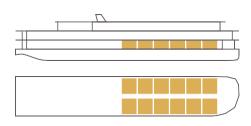

# Mekong Muse

Lotus Cruises will launch a new, boutique, 14-CAbin ship called RV Mekong Muse. Synonymous with adventure, authenticity and style, Lotus Cruises will welcome its new ship in October 2021, offering exotic journeys on the Upper Mekong River in Laos.

Reflecting Lotus Cruises' authentic approach to luxury river travel, the boutique river ship will feature romantic French colonial décor inspired by the spirited heritage of the region, combined with elegant spacious suites with modern facilities. Guests will be able to relax on the sun deck and watch the unfolding scenery as they cruise along the mighty Mekong River.

The images are a design reference only and show the general look and feel of the interior design.