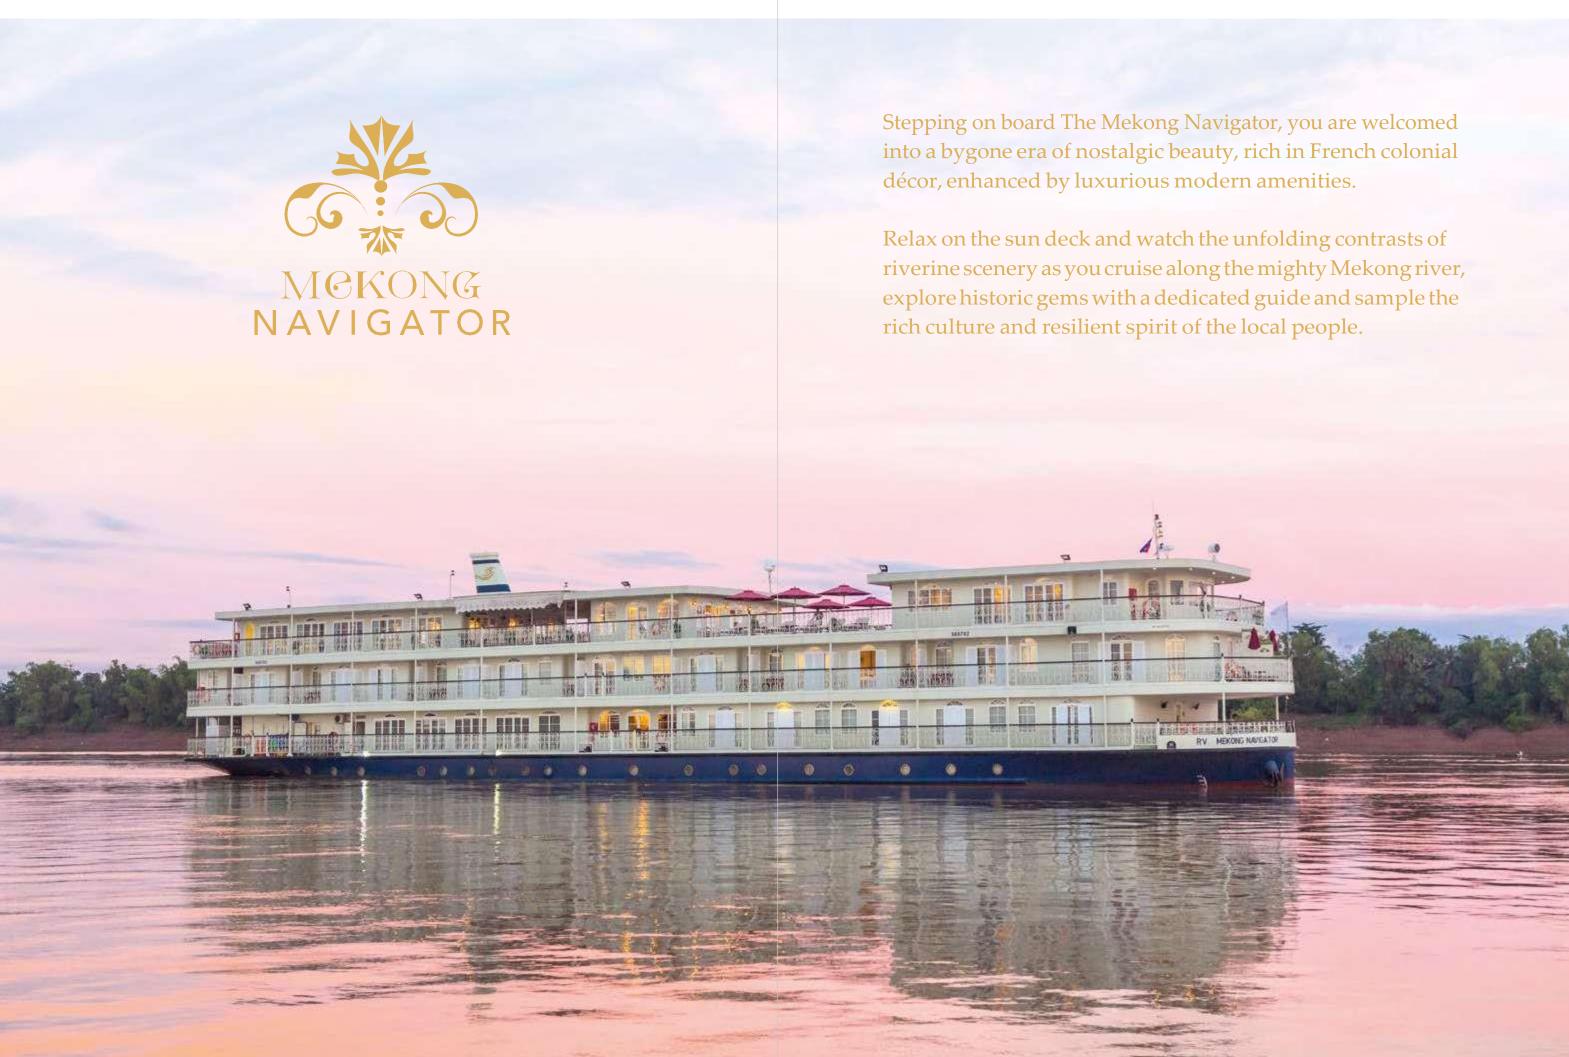

**DISCOVER LOTUS CRUISES** 

As the economy of Vietnam began to flourish, Mme Le and family ventured into real-estate and shipping, creating Binh An Shipping, which 20 years on is still the only private family-owned company in Vietnam that builds and operates our own fleet of luxury river cruisers, tug boats, offshore supporting vessels and ferries throughout Vietnam and Southeast Asia. Mme Le was the leading light in the creation of the interior design, furniture, uniforms and dining room theme of the first river cruise ship, the Mekong Navigator. Mme Le gave the name Lotus to her treasured cruise line, reflecting her appreciation of the lotus spirit.

The terminal buds of the Lotus emerge from muddy waters into a beautiful blossom, then retreat back into the mud for the "rebirth", never forgetting its origin.

The Mekong Navigator is an elegant boutique river ship with 34 tastefully appointed suites, an atmospheric dining room and array of spacious areas to relax including a library and internet lounge, a glorious sun deck and a fitness centre with spa. A voyage on The Mekong Navigator will immerse you in the glamour and romance of a golden era combined with modern comforts and the warmth of gracious service for which this region is so widely known. Every detail on board has been carefully selected with the sophisticated traveller in mind.