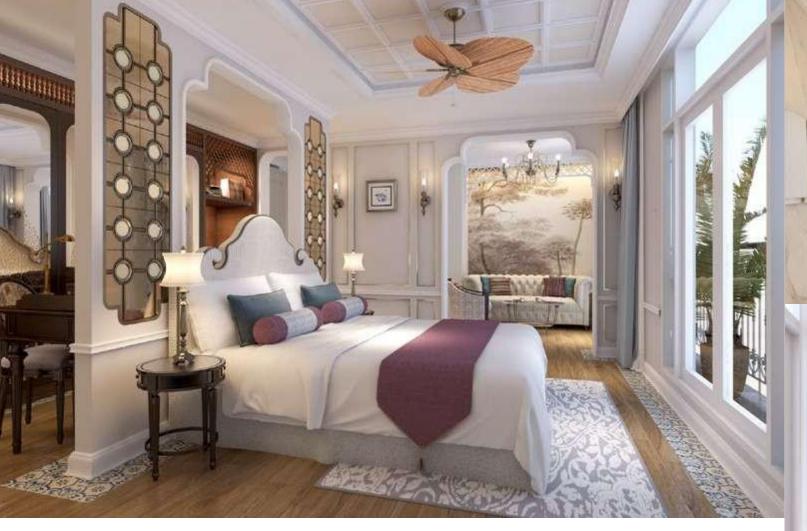

DISCOVER LOTUS CRUISES 18 DISCOVER LOTUS CRUISES

Grand Suites are located in prime position, being forward on the Orchid Deck (upper deck). These two very private suites offer the most luxurious and spacious environment on board, measuring 584 square feet (54 square metres) with full French doors onto a private terrace where complimentary canapes are served at sundown as part of Lotus butler service.

# 584 square feet / 54sqm

Both suites enjoy panoramic views of the riverine landscape from the private veranda with generous seating area, a fully stocked complimentary mini-bar, free daily laundry and personal daily butler service and private inroom dining options only available to Grande Suite guests. Every detail from our beautiful spa tub and separate rainfall shower to a pillow selection and individual climate control all ensure tranquillity, relaxation and indulgence are on the menu. Additional amenities such as flat-screen TV, hair dryer and electronic safe are provided. Grande Suites are furnished with one king-size bed. Guests in Grande Suites enjoy a one-hour complimentary spa treatment courtesy of Lotus.