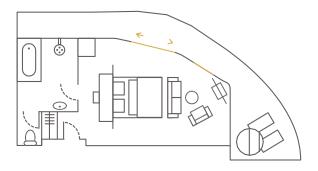

DISCOVER LOTUS CRUISES 18 DISCOVER LOTUS CRUISES

Grand Suites are located in prime position, being forward on the Orchid Deck (upper deck). These two very private suites offer the most luxurious and spacious environment on board, measuring 584 square feet (54 square metres) with full French doors onto a private terrace where complimentary canapes are served at sundown as part of Lotus butler service.

# 584 square feet / 54sqm

Both suites enjoy panoramic views of the riverine landscape from the private veranda with generous seating area, a fully stocked complimentary mini-bar, free daily laundry and personal daily butler service and private inroom dining options only available to Grande Suite guests. Every detail from our beautiful spa tub and separate rainfall shower to a pillow selection and individual climate control all ensure tranquillity, relaxation and indulgence are on the menu. Additional amenities such as flat-screen TV, hair dryer and electronic safe are provided. Grande Suites are furnished with one king-size bed. Guests in Grande Suites enjoy a one-hour complimentary spa treatment courtesy of Lotus.