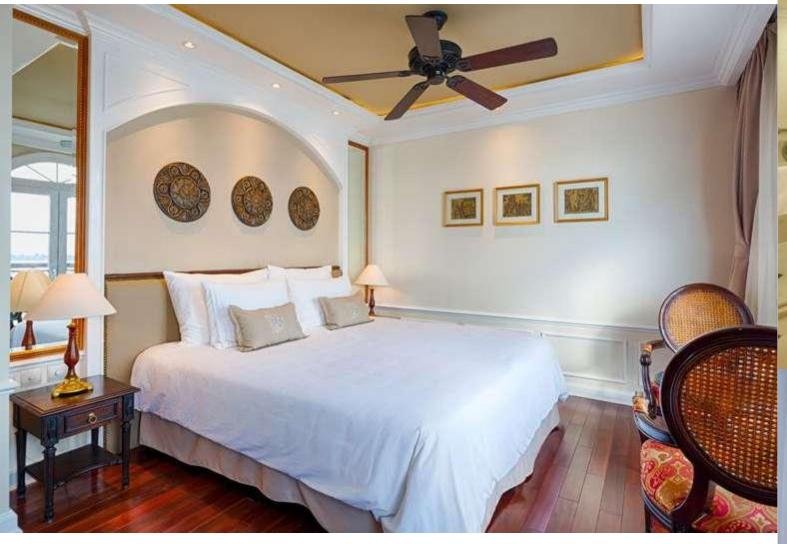

# 276 square feet / 26 sqm

Vista Suites are furnished with two twin-size beds or one queen-size bed, as requested. A rainfall shower with premium bath amenities, a fully stocked mini-bar and personal pillow selection and individual climate control ensure tranquillity, relaxation and indulgence are on the menu. Additional amenities such as flat-screen TV, hair dryer and electronic safe are provided.

Vista Suites are located on the Lotus Deck (main deck), offering guests a luxurious haven of 276 square feet (26 square metres) of living space, with spacious seating area and French balcony showcasing panoramic views and dramatic sunsets over the Mekong River.