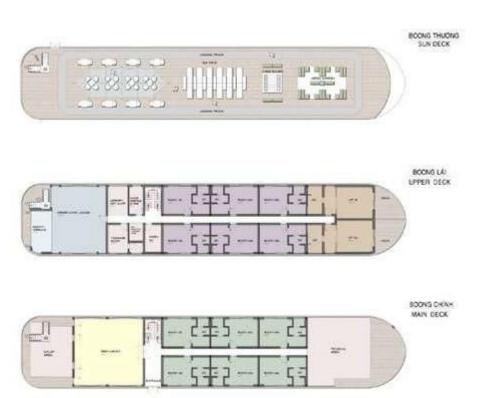

#### MEKONG NAVIGATOR

# Deckplan

### Sun Deck

## Orchid Deck

## Lotus Deck

## Jasmin Deck

- 1 Le Salon
- 4 La Bibliotheque
- 7 Gym
- 10 Gift Shop

- 2 Observation Deck
- Computer Center
- 8 Wheelhouse
  9 Office
- 11 Le Marché Restaurant

6 La Vie Spa

DISCOVER LOTUS CRUISES 28 DISCOVER LOTUS CRUISES