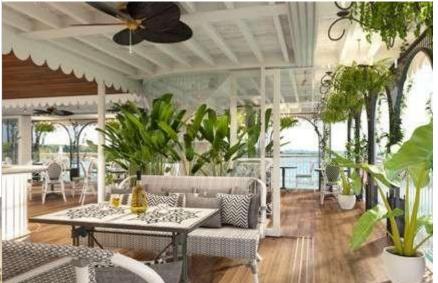

### Dining at Pearl Al Fresco

Pear Alfresco offers a more casual open-air bar and dining option featuring glass curtains for breezier days. The menu offers a gourmet selection of chef's dishes which showcase the team's culinary skills in the open kitchen as they prepare world-class Asian and international fare. It's also the perfect place to enjoy a relaxed cocktail with family or friends while watching another spectacular Mekong sunset.

# Emerald Sky Bar

As evening falls gravitate to the extravagant open-air Emerald Sky Bar where contemporary design blends with tropical paradise and personalised cocktails. Vietnam's biggest cities are known for their extravagant sky bars. Lotus bring the open-air atmosphere and well-crafted cocktails of a Saigon rooftop to the Mekong Jewel's sophisticated Emerald Sky Bar where you can choose from a wide variety of beverages and bar snacks with the cooling breeze from the Mekong.