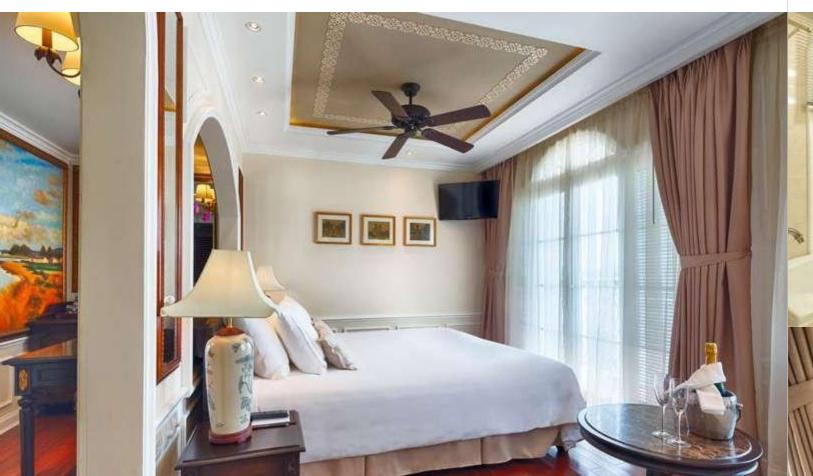

DISCOVER LOTUS CRUISES 20 DISCOVER LOTUS CRUISES

Prestige Suites are located mid-ship on the Orchid Deck (upper deck) and offer ample living space of 387 square feet (36 square metres) including a private balcony.

# 387 square feet / 36 sqm

Thoughtfully designed for comfortable living including a seating area with sofa to relax, the Prestige Suite provides an expansive spa tub and separate rainfall shower with premium bath amenities, a fully stocked complimentary mini-bar, free daily laundry and personal butler service. Personal pillow selection and individual climate control all ensure tranquillity, relaxation and indulgence are on the menu. Additional amenities such as flat-screen TV, hair dryer and electronicsafe are provided. Prestige Suites are furnished with one king-size bed. Guests can enjoy a one-hour complimentary spa treatment courtesy of Lotus.