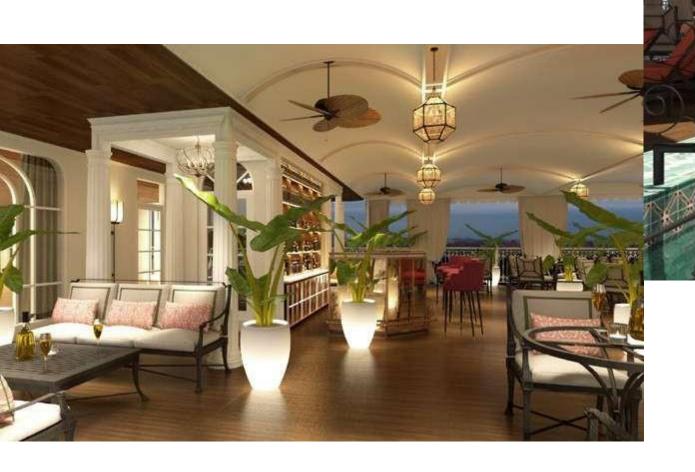

# Emerald Sky Bar

As evening falls gravitate to the extravagant open-air Emerald Sky Bar where contemporary design blends with tropical paradise and personalised cocktails. Vietnam's biggest cities are known for their extravagant sky bars. Lotus bring the open-air atmosphere and well-crafted cocktails of a Saigon rooftop to the Mekong Jewel's sophisticated Emerald Sky Bar where you can choose from a wide variety of beverages and bar snacks with the cooling breeze from the Mekong.