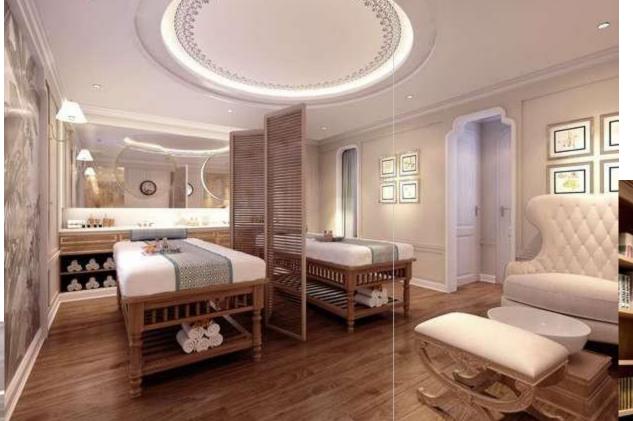

#### **Spa Treatments**

Pamper yourself with a traditional Vietnamese massage or ask our skilled therapists to guide you through our menu of international treatments including aromatherapy, body wraps, traditional and western massage. A relaxing and indulgent treatment combined with the healing powers of our infrared sauna and steam room are sure to bring a sense of holistic well-being.