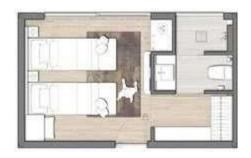

# Ho Chi Minh city

From \$ 549 per person

Enjoy a two-night stay at the centrally located Park Hyatt Saigon. Guided excursions visit the beautiful Notre Dame Cathedral, City Hall and Post Office constructed during the French colonial period as well as Reunification Palace and the famous Ben Thanh Market. Guests may also select to do a cooking class with lunch or an evening outing to the Observation Deck at the Bitexco Tower combined with an exquisite French-Vietnamese themed dinner.