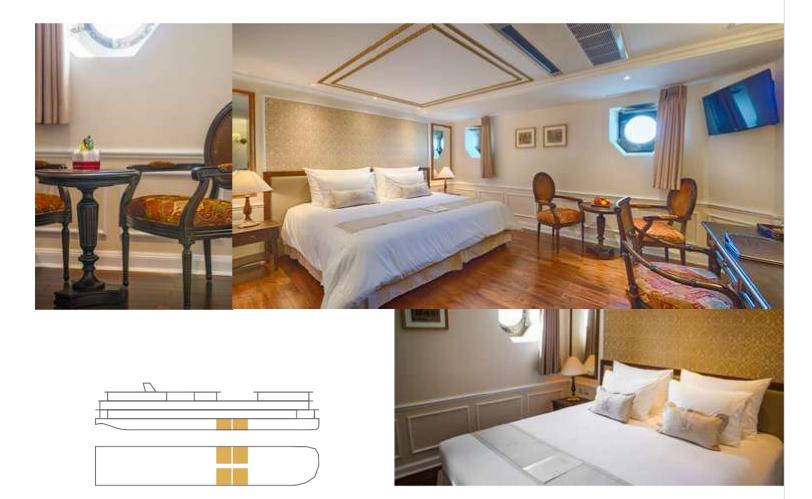

256 square feet / 24 sqm

Superior Suites are located on the Jasmine Deck (lower deck) and provide guests with 256 feet (24 square metres) of living space, with two oversized porthole style windows creating a peaceful and private sanctuary. Superior Suites are furnished with two twin-size beds or one queen-size bed, as requested. A rainfall shower with premium bath amenities, a fully stocked mini-bar and personal pillow selection and individual climate control ensure tranquillity, relaxation and indulgence are on the menu. Additional amenities such as flat-screen TV, hair dryer and electronic safe are provided.