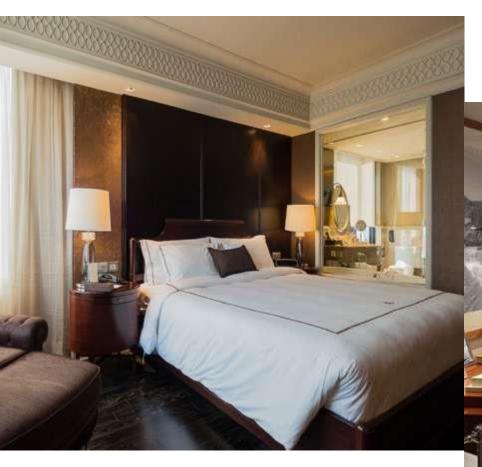

# Accommodations

The Mekong Navigator embodies the grace and style of the French colonial era while incorporating modern conveniences and luxuries that rival the finest hotels in Asia. Each indulgently furnished suite provides individual climate control, flat-screen televisions with a select range of movies, spa-quality robes, slippers and bath amenities, daily housekeeping with turndown service, fine bed linens, premium mattresses, duvets, a pillow menu and newspapers delivered daily. Housekeeping pay meticulous attention to every detail and comfort for our guests.