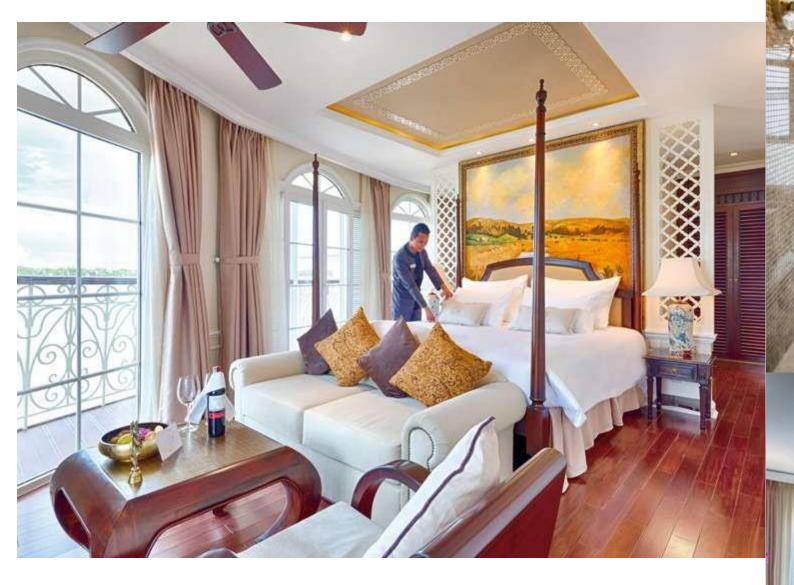

DISCOVER LOTUS CRUISES 18 DISCOVER LOTUS CRUISES

Grand Suites are located in prime position, being forward on the Orchid Deck (upper deck). These two very private suites offer the most luxurious and spacious environment on board, measuring 584 square feet (54 square metres) with full French doors onto a private terrace where complimentary canapes are served at sundown as part of Lotus butler service.

# 584 square feet / 54sqm

Both suites enjoy panoramic views of the riverine landscape from the private veranda with generous seating area, a fully stocked complimentary mini-bar, free daily laundry and personal daily butler service and private inroom dining options only available to Grande Suite guests. Every detail from our beautiful spa tub and separate rainfall shower to a pillow selection and individual climate control all ensure tranquillity, relaxation and indulgence are on the menu. Additional amenities such as flat-screen TV, hair dryer and electronic safe are provided. Grande Suites are furnished with one king-size bed. Guests in Grande Suites enjoy a one-hour complimentary spa treatment courtesy of Lotus.