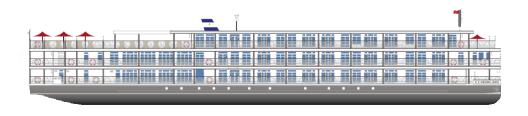

The terminal buds of the Lotus emerge from muddy waters into a beautiful blossom, then retreat back into the mud for the "rebirth", never forgetting its origin.

The Mekong Navigator is an elegant boutique river ship with 34 tastefully appointed suites, an atmospheric dining room and array of spacious areas to relax including a library and internet lounge, a glorious sun deck and a fitness centre with spa. A voyage on The Mekong Navigator will immerse you in the glamour and romance of a golden era combined with modern comforts and the warmth of gracious service for which this region is so widely known. Every detail on board has been carefully selected with the sophisticated traveller in mind.

# Accommodations

The Mekong Navigator embodies the grace and style of the French colonial era while incorporating modern conveniences and luxuries that rival the finest hotels in Asia. Each indulgently furnished suite provides individual climate control, flat-screen televisions with a select range of movies, spa-quality robes, slippers and bath amenities, daily housekeeping with turndown service, fine bed linens, premium mattresses, duvets, a pillow menu and newspapers delivered daily. Housekeeping pay meticulous attention to every detail and comfort for our guests.