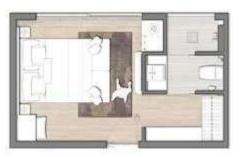

# Mekong Muse

The RV Mekong Muse will have three suite types, including two Grande Suites which, at 30 sq metres, will be the largest suite sailing on the Upper Mekong River, with a separate seating area, marble bathroom and private terrace. Six Signature Suites will offer guests an airy 20 sq metres of comfort, with French balcony and floorto-ceiling French doors located in the upper deck.

The six Vista Suites come with a French balcony and are located in the main deck. Both Signature and Vista suites have a separate minibar and an elegant marble bathroom, which flood with light as the scenery of the Mekong rolls by.

The top deck of the ship will have a seating area with canopies, sunbeds, a unique herb garden and a jogging track.

King bed – 20sqm

Twin bed – 20sqm

DISCOVER LOTUS CRUISES 90 DISCOVER LOTUS CRUISES