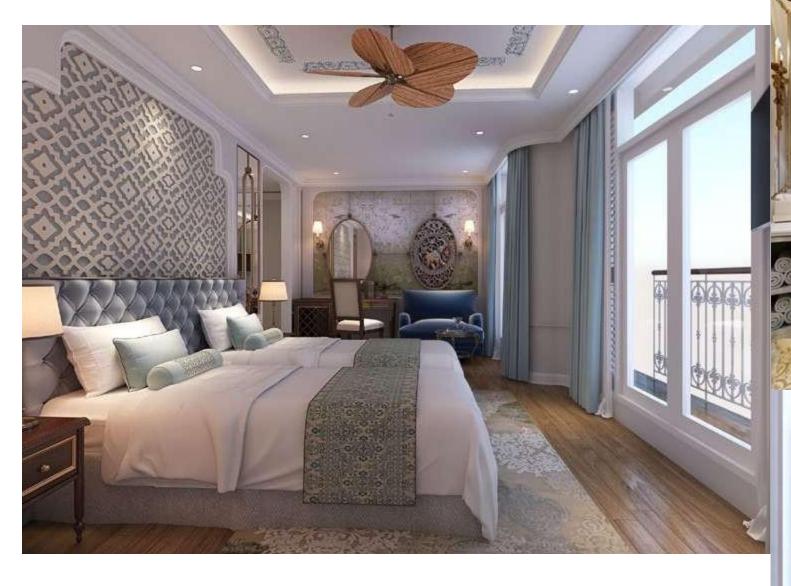

DISCOVER LOTUS CRUISES 20 DISCOVER LOTUS CRUISES

Prestige Suites are located mid-ship on the Orchid Deck (upper deck) and offer ample living space of 387 square feet (36 square metres) including a private balcony.

# 387 square feet / 36 sqm

Thoughtfully designed for comfortable living including a seating area with sofa to relax, the Prestige Suite provides an expansive spa tub and separate rainfall shower with premium bath amenities, a fully stocked complimentary mini-bar, free daily laundry and personal butler service. Personal pillow selection and individual climate control all ensure tranquillity, relaxation and indulgence are on the menu. Additional amenities such as flat-screen TV, hair dryer and electronicsafe are provided. Prestige Suites are furnished with one king-size bed. Guests can enjoy a one-hour complimentary spa treatment courtesy of Lotus.