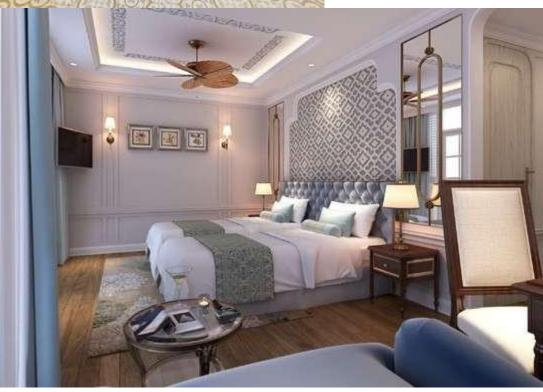

# 276 square feet / 26 sqm

Vista Suites are furnished with two twin-size beds or one queen-size bed, as requested. A rainfall shower with premium bath amenities, a fully stocked mini-bar and personal pillow selection and individual climate control ensure tranquillity, relaxation and indulgence are on the menu. Additional amenities such as flat-screen TV, hair dryer and electronic safe are provided.

Vista Suites are located on the Lotus Deck (main deck), offering guests a luxurious haven of 276 square feet (26 square metres) of living space, with spacious seating area and French balcony showcasing panoramic views and dramatic sunsets over the Mekong River.

the Mekong River. Vista Suites offer guests a luxurious haven with panoramic views and are furnished with two twinsize beds or one queen-size bed, as requested. a fully stocked mini-bar and personal pillow

Located on the Lotus Deck (upper deck), the Vista Suite provides guests with 323 square feet (30 square metres) of living space with French doors

onto a small balcony, and a spacious seating area from which to enjoy the dramatic sunsets along

A rainfall shower with premium bath amenities, selection and individual climate control ensure tranquillity, relaxation and indulgence are on the menu. Additional amenities such as flat-screen TV, hair dryer and electronic safe are provided.

323 square feet / 30 sqm

**MEKONG JEWEL** 