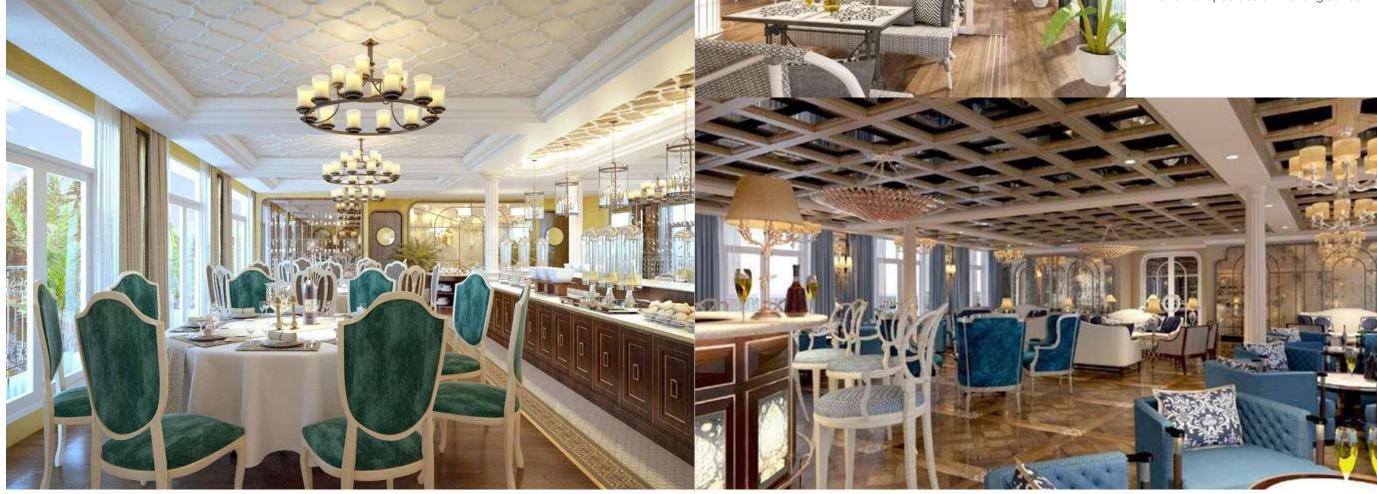

# Topaz Restaurant

Talented chefs prepare sophisticated signature dishes incorporating local produce and international options to please every palate with complimentary wine served at dinner. This spacious and elegant restaurant illuminated by floor to ceiling windows is the perfect setting to sample the exotic regional flavours and produce of Southeast Asia while enjoying the unfolding riverine views along the Mekong River.

# Sapphire Lounge

The Mekong Jewel's serene indoor lounge is the perfect place to quietly relax or share stories with new friends. Hand-sourced furnishings lend Sapphire Lounge an air of antique elegance while the comfortable seating means there's no hurry to leave. All-day refreshments and individual climate control create the perfect ambience to enjoy down time.