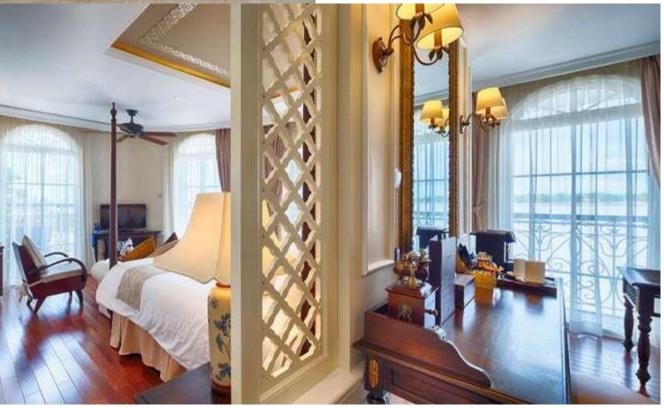

DISCOVER LOTUS CRUISES 20 DISCOVER LOTUS CRUISES

Prestige Suites are located mid-ship on the Orchid Deck (upper deck) and offer ample living space of 387 square feet (36 square metres) including a private balcony.

# 387 square feet / 36 sqm

Thoughtfully designed for comfortable living including a seating area with sofa to relax, the Prestige Suite provides an expansive spa tub and separate rainfall shower with premium bath amenities, a fully stocked complimentary mini-bar, free daily laundry and personal butler service. Personal pillow selection and individual climate control all ensure tranquillity, relaxation and indulgence are on the menu. Additional amenities such as flat-screen TV, hair dryer and electronicsafe are provided. Prestige Suites are furnished with one king-size bed. Guests can enjoy a one-hour complimentary spa treatment courtesy of Lotus.