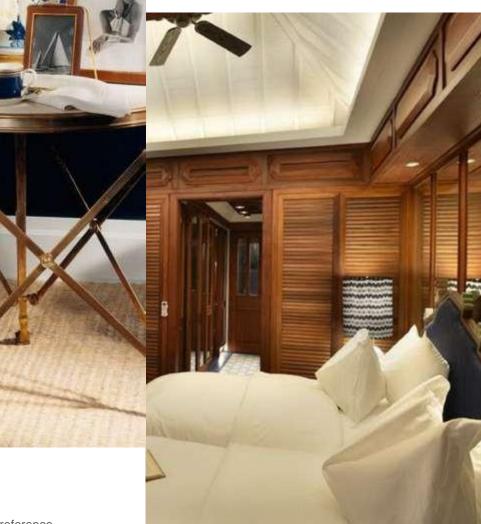

# Mekong Muse

Lotus Cruises will launch a new, boutique, 14-CAbin ship called RV Mekong Muse. Synonymous with adventure, authenticity and style, Lotus Cruises will welcome its new ship in October 2021, offering exotic journeys on the Upper Mekong River in Laos.

Reflecting Lotus Cruises' authentic approach to luxury river travel, the boutique river ship will feature romantic French colonial décor inspired by the spirited heritage of the region, combined with elegant spacious suites with modern facilities. Guests will be able to relax on the sun deck and watch the unfolding scenery as they cruise along the mighty Mekong River.

The images are a design reference only and show the general look and feel of the interior design.