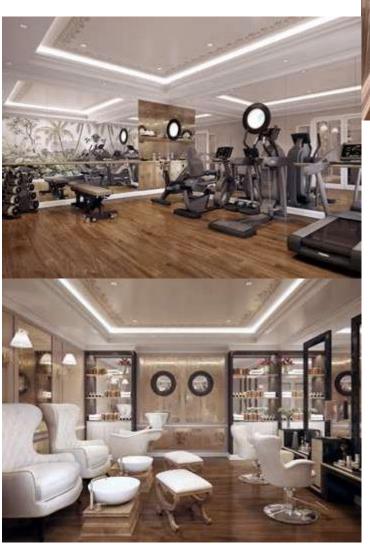

# La Vie Spa and Wellness

Enjoy a workout in the well-equipped gym or simply indulge in a treatment at our spa La Vie, choosing from aromatherapy treatments, body wraps, traditional and western massage.

#### **Spa Treatments**

Pamper yourself with a traditional Vietnamese massage or ask our skilled therapists to guide you through our menu of international treatments including aromatherapy, body wraps, traditional and western massage. A relaxing and indulgent treatment combined with the healing powers of our infrared sauna and steam room are sure to bring a sense of holistic well-being.

#### **Fitness Centre**

If a workout is part of your daily routine, make unlimited use of our state-of-the-art exercise equipment to maintain ideal fitness levels in our well-equipped fitness centre. Dedicate some time to burning calories so that you can indulge in one of chef's selection of desserts.

#### Hair Salon and Nail Bar

There's no need to miss out on those little extras when on board the Mekong Jewel. Treat yourself to a visit to our professional Hair Salon & Nail Bar, created for guests who love to be looked after while on holiday. Stop in for a blow dry or a manicure to create that wow factor.