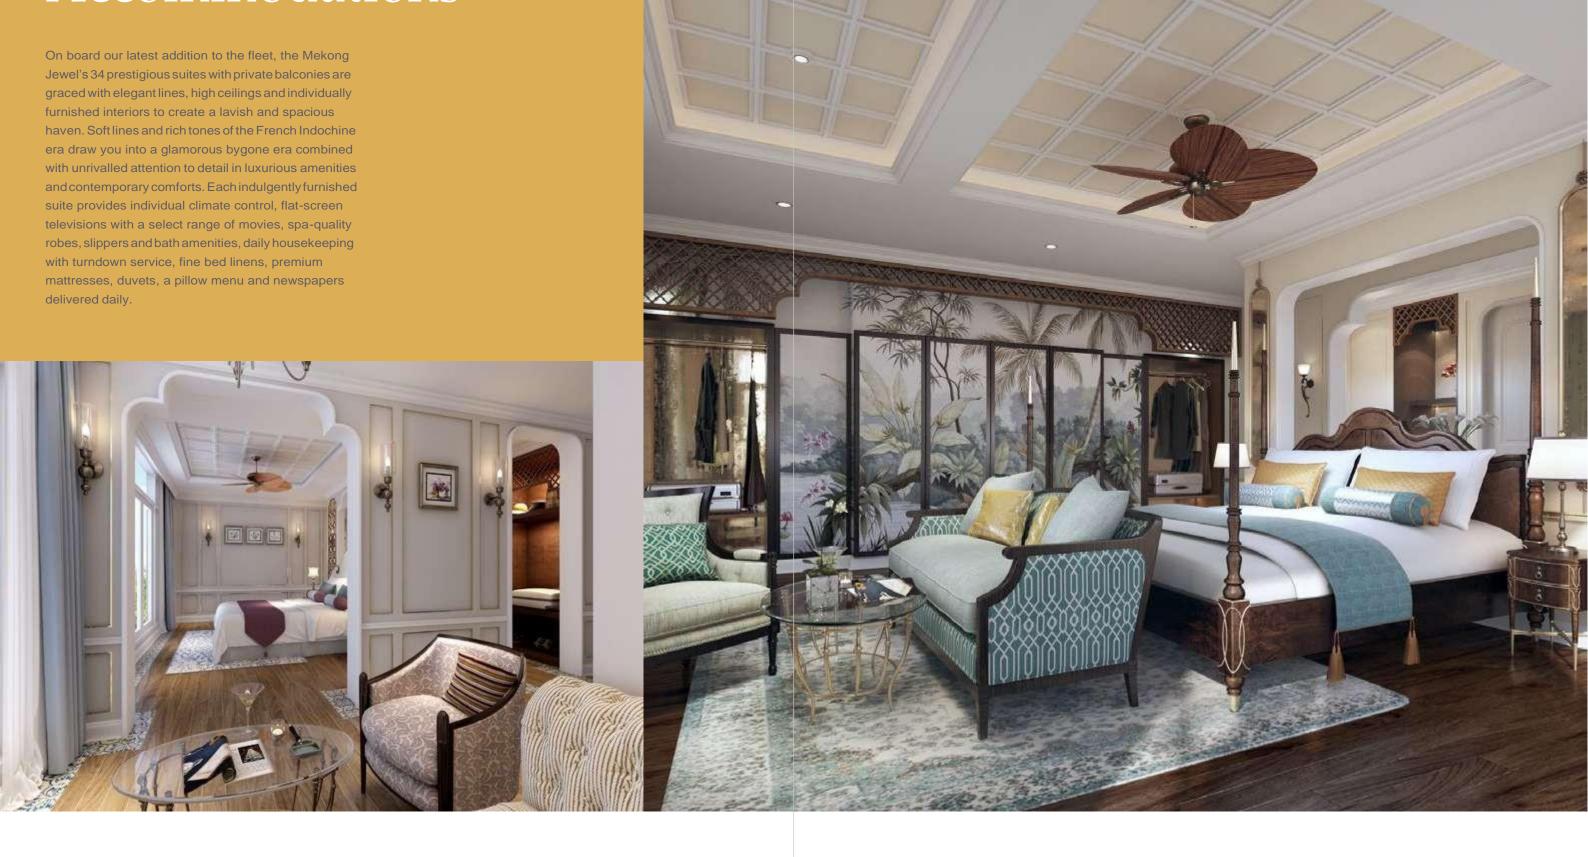

# Accommodations

The Mekong Navigator embodies the grace and style of the French colonial era while incorporating modern conveniences and luxuries that rival the finest hotels in Asia. Each indulgently furnished suite provides individual climate control, flat-screen televisions with a select range of movies, spa-quality robes, slippers and bath amenities, daily housekeeping with turndown service, fine bed linens, premium mattresses, duvets, a pillow menu and newspapers delivered daily. Housekeeping pay meticulous attention to every detail and comfort for our guests.