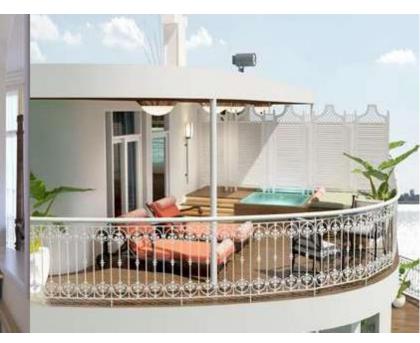

# 548 square feet / 51 sqm

Thoughtfully designed for comfortable living including a seating area with sofa to relax, the Prestige Suite provides an expansive spa tub and separate rainfall shower with premium bath amenities, a fully stocked complimentary mini-bar, free daily laundry and personal butler service. Personal pillow selection and individual climate control all ensure tranquillity, relaxation and indulgence are on the menu. Additional amenities such as flat-screen TV, hair dryer and  $electronics af ear e provided. \, Prestige \, Suites \, are \,$ furnished with one king-size bed. Enjoy a onehour complimentary spa treatment and one-hour infrared sauna experience courtesy of Lotus.

Located mid-ship on the Sun Deck, the Prestige Suite offers guests a wonderful combination of space and comfort measuring 548 square feet (51 square metres) incorporating a private balcony where complimentary canapés are served at sundown as part of Lotus butler service. DISCOVER LOTUS CRUISES 42 43 DISCOVER LOTUS CRUISES