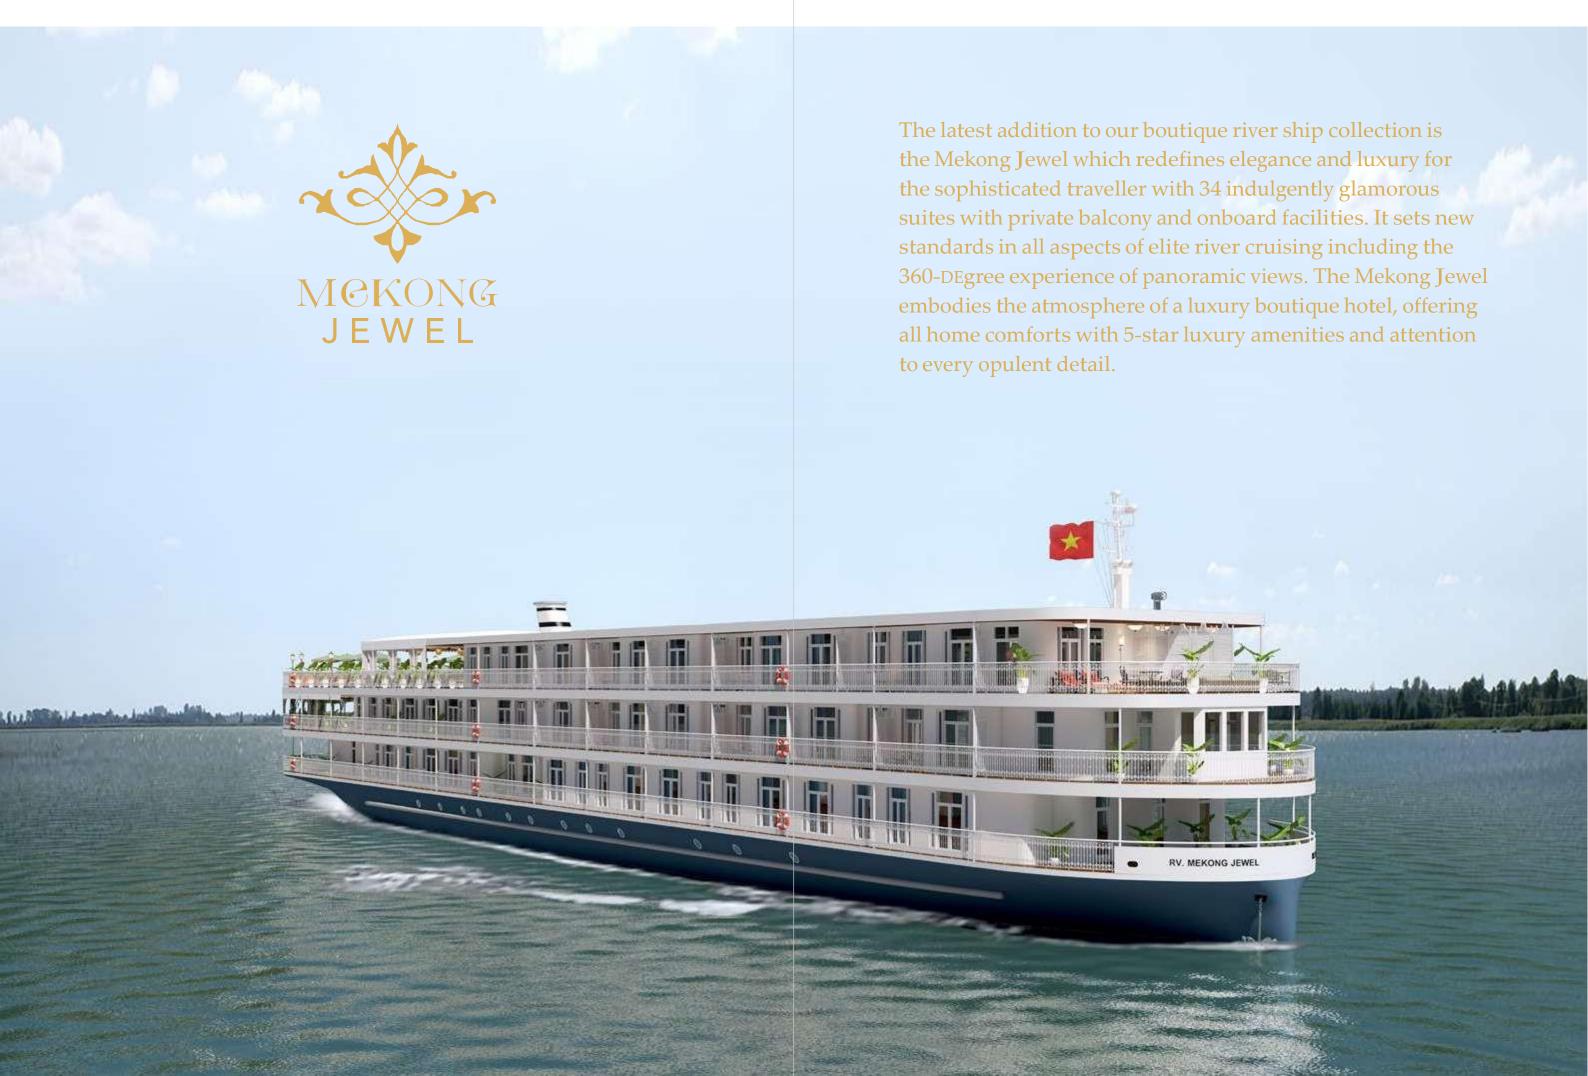

The Mekong Jewel features an expansive sundeck with jet pool, Moonstone library with spirited tales of ancient Indochina, a choice of cosmopolitan dining areas with spectacular vistas along the Mekong as well as state of the art fitness centre, infrared sauna and relaxing La Vie spa and hair salon. Sunset cocktails at Emerald sky bar create a wonderful ambience as tales of the day's discoveries are shared among guests. The carefully crafted shore itinerary by our own guide, the cultural entertainment provided on board and our all-inclusive approach assure your discovery of the Mekong Delta will be a memorable experience.