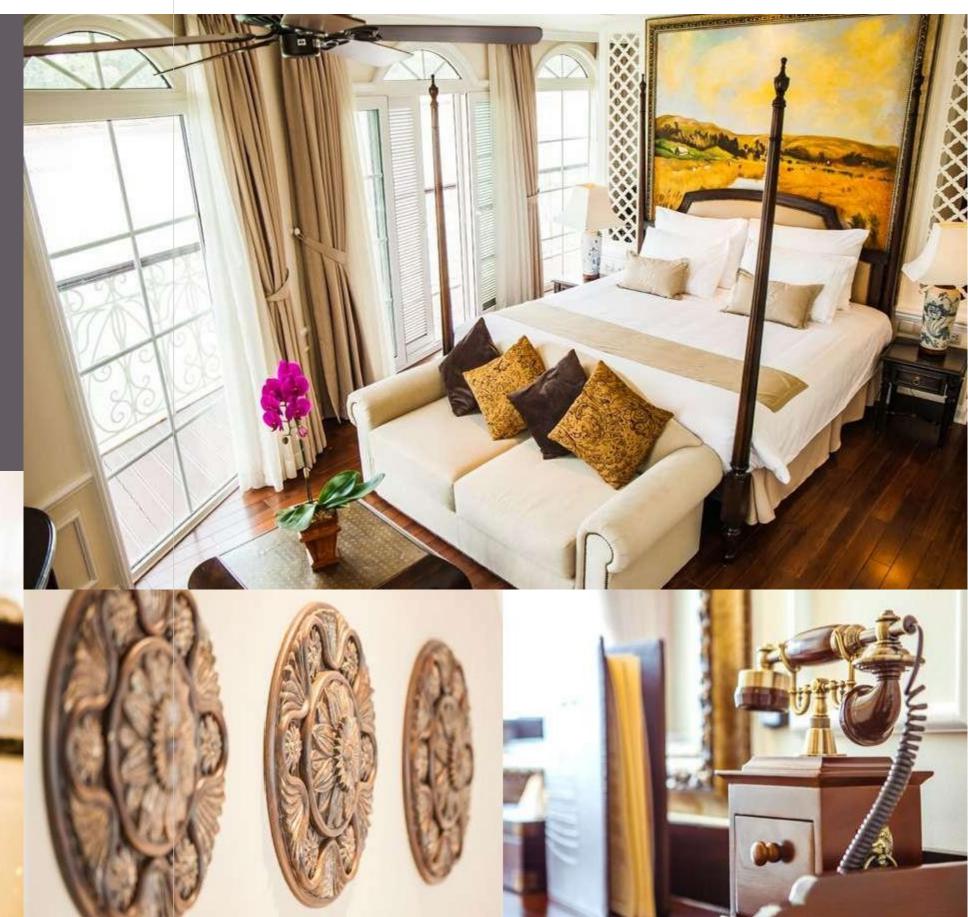

# Accommodations

The Mekong Navigator embodies the grace and style of the French colonial era while incorporating modern conveniences and luxuries that rival the finest hotels in Asia. Each indulgently furnished suite provides individual climate control, flat-screen televisions with a select range of movies, spa-quality robes, slippers and bath amenities, daily housekeeping with turndown service, fine bed linens, premium mattresses, duvets, a pillow menu and newspapers delivered daily. Housekeeping pay meticulous attention to every detail and comfort for our guests.