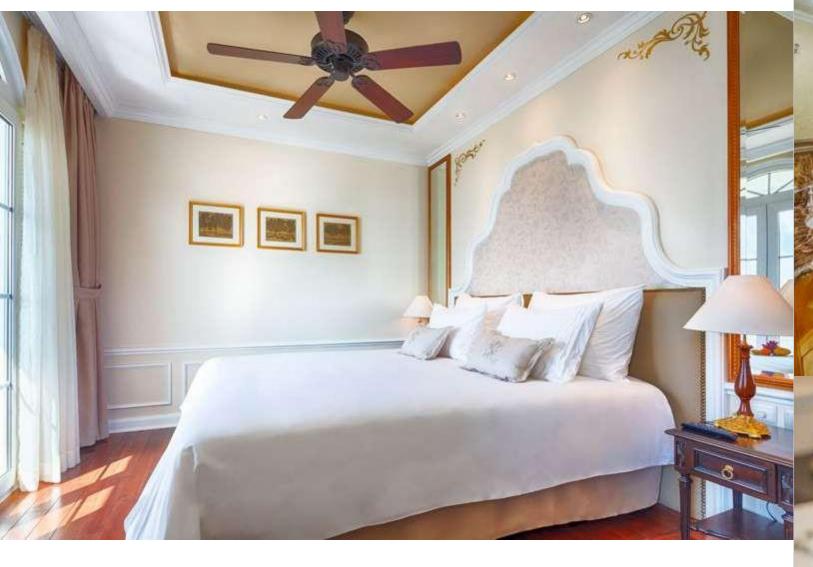

# Accommodations

The Mekong Navigator embodies the grace and style of the French colonial era while incorporating modern conveniences and luxuries that rival the finest hotels in Asia. Each indulgently furnished suite provides individual climate control, flat-screen televisions with a select range of movies, spa-quality robes, slippers and bath amenities, daily housekeeping with turndown service, fine bed linens, premium mattresses, duvets, a pillow menu and newspapers delivered daily. Housekeeping pay meticulous attention to every detail and comfort for our guests.

DISCOVER LOTUS CRUISES 18 DISCOVER LOTUS CRUISES

Grand Suites are located in prime position, being forward on the Orchid Deck (upper deck). These two very private suites offer the most luxurious and spacious environment on board, measuring 584 square feet (54 square metres) with full French doors onto a private terrace where complimentary canapes are served at sundown as part of Lotus butler service.

# 584 square feet / 54sqm

Both suites enjoy panoramic views of the riverine landscape from the private veranda with generous seating area, a fully stocked complimentary mini-bar, free daily laundry and personal daily butler service and private inroom dining options only available to Grande Suite guests. Every detail from our beautiful spa tub and separate rainfall shower to a pillow selection and individual climate control all ensure tranquillity, relaxation and indulgence are on the menu. Additional amenities such as flat-screen TV, hair dryer and electronic safe are provided. Grande Suites are furnished with one king-size bed. Guests in Grande Suites enjoy a one-hour complimentary spa treatment courtesy of Lotus.