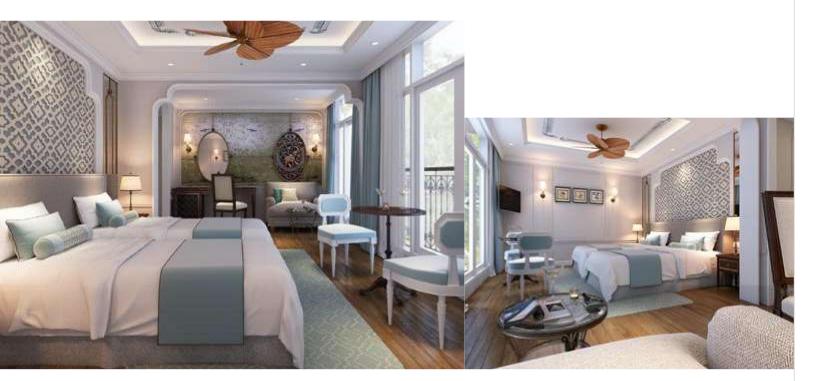

# 276 square feet / 26 sqm

Vista Suites are furnished with two twin-size beds or one queen-size bed, as requested. A rainfall shower with premium bath amenities, a fully stocked mini-bar and personal pillow selection and individual climate control ensure tranquillity, relaxation and indulgence are on the menu. Additional amenities such as flat-screen TV, hair dryer and electronic safe are provided.

Vista Suites are located on the Lotus Deck (main deck), offering guests a luxurious haven of 276 square feet (26 square metres) of living space, with spacious seating area and French balcony showcasing panoramic views and dramatic sunsets over the Mekong River.

the Mekong River. Vista Suites offer guests a luxurious haven with panoramic views and are furnished with two twinsize beds or one queen-size bed, as requested. a fully stocked mini-bar and personal pillow

Located on the Lotus Deck (upper deck), the Vista Suite provides guests with 323 square feet (30 square metres) of living space with French doors

onto a small balcony, and a spacious seating area from which to enjoy the dramatic sunsets along

A rainfall shower with premium bath amenities, selection and individual climate control ensure tranquillity, relaxation and indulgence are on the menu. Additional amenities such as flat-screen TV, hair dryer and electronic safe are provided.

323 square feet / 30 sqm

**MEKONG JEWEL** 