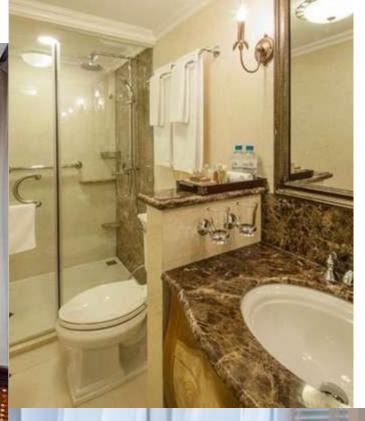

# Accommodations

The Mekong Navigator embodies the grace and style of the French colonial era while incorporating modern conveniences and luxuries that rival the finest hotels in Asia. Each indulgently furnished suite provides individual climate control, flat-screen televisions with a select range of movies, spa-quality robes, slippers and bath amenities, daily housekeeping with turndown service, fine bed linens, premium mattresses, duvets, a pillow menu and newspapers delivered daily. Housekeeping pay meticulous attention to every detail and comfort for our guests.