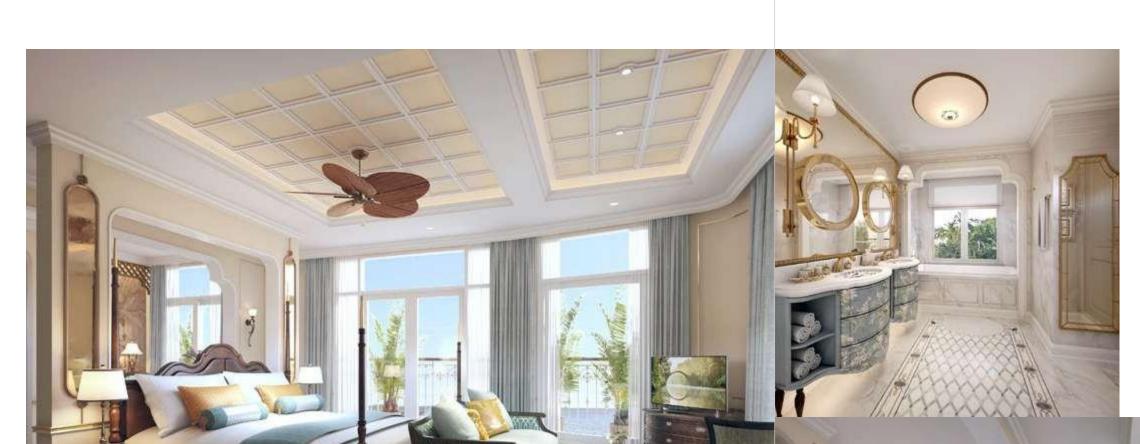

DISCOVER LOTUS CRUISES 18 DISCOVER LOTUS CRUISES

Grand Suites are located in prime position, being forward on the Orchid Deck (upper deck). These two very private suites offer the most luxurious and spacious environment on board, measuring 584 square feet (54 square metres) with full French doors onto a private terrace where complimentary canapes are served at sundown as part of Lotus butler service.

# 584 square feet / 54sqm

Both suites enjoy panoramic views of the riverine landscape from the private veranda with generous seating area, a fully stocked complimentary mini-bar, free daily laundry and personal daily butler service and private inroom dining options only available to Grande Suite guests. Every detail from our beautiful spa tub and separate rainfall shower to a pillow selection and individual climate control all ensure tranquillity, relaxation and indulgence are on the menu. Additional amenities such as flat-screen TV, hair dryer and electronic safe are provided. Grande Suites are furnished with one king-size bed. Guests in Grande Suites enjoy a one-hour complimentary spa treatment courtesy of Lotus.