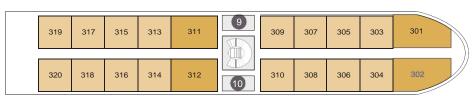

with spacious seating area and French balcony showcasing panoramic views and dramatic sunsets over the Mekong River.









256 square feet / 24 sqm

Superior Suites are located on the Jasmine Deck (lower deck) and provide guests with 256 feet (24 square metres) of living space, with two oversized porthole style windows creating a peaceful and private sanctuary. Superior Suites are furnished with two twin-size beds or one queen-size bed, as requested. A rainfall shower with premium bath amenities, a fully stocked mini-bar and personal pillow selection and individual climate control ensure tranquillity, relaxation and indulgence are on the menu. Additional amenities such as flat-screen TV, hair dryer and electronic safe are provided.

#### MEKONG NAVIGATOR

# Deckplan





### Sun Deck



## Orchid Deck



## Lotus Deck



## Jasmin Deck

- 1 Le Salon
- 4 La Bibliotheque
- 7 Gym
- 10 Gift Shop

- 2 Observation Deck
- Computer Center
- 8 Wheelhouse
  9 Office
- 11 Le Marché Restaurant



6 La Vie Spa

DISCOVER LOTUS CRUISES 28 DISCOVER LOTUS CRUISES



The Mekong Jewel features an expansive sundeck with jet pool, Moonstone library with spirited tales of ancient Indochina, a choice of cosmopolitan dining areas with spectacular vistas along the Mekong as well as state of the art fitness centre, infrared sauna and relaxing La Vie spa and hair salon. Sunset cocktails at Emerald sky bar create a wonderful ambience as tales of the day's discoveries are shared among guests. The carefully crafted shore itinerary by our own guide, the cultural entertainment provided on board and ou