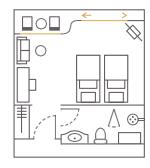

# 276 square feet / 26 sqm

Vista Suites are furnished with two twin-size beds or one queen-size bed, as requested. A rainfall shower with premium bath amenities, a fully stocked mini-bar and personal pillow selection and individual climate control ensure tranquillity, relaxation and indulgence are on the menu. Additional amenities such as flat-screen TV, hair dryer and electronic safe are provided.

Vista Suites are located on the Lotus Deck (main deck), offering guests a luxurious haven of 276 square feet (26 square metres) of living space, with spacious seating area and French balcony showcasing panoramic views and dramatic sunsets over the Mekong River.

the Mekong River. Vista Suites offer guests a luxurious haven with panoramic views and are furnished with two twinsize beds or one queen-size bed, as requested. a fully stocked mini-bar and personal pillow

Located on the Lotus Deck (upper deck), the Vista Suite provides guests with 323 square feet (30 square metres) of living space with French doors

onto a small balcony, and a spacious seating area from which to enjoy the dramatic sunsets along

A rainfall shower with premium bath amenities, selection and individual climate control ensure tranquillity, relaxation and indulgence are on the menu. Additional amenities such as flat-screen TV, hair dryer and electronic safe are provided.

323 square feet / 30 sqm

**MEKONG JEWEL** 