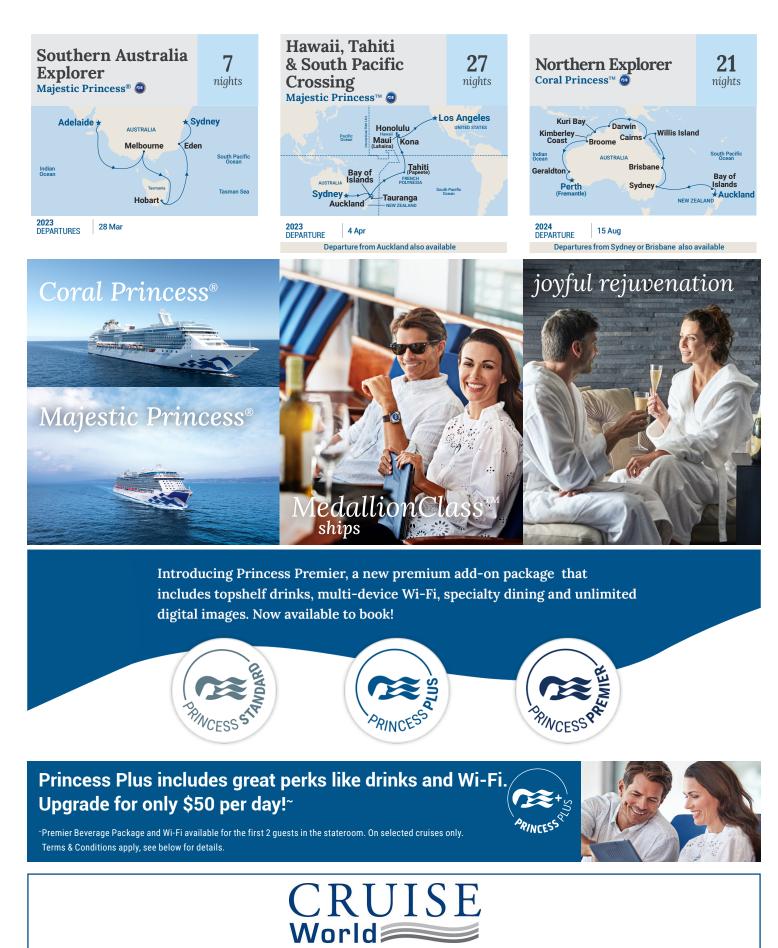

## NEW 2023/2024 sailings onboard Majestic and Coral Princess

Majestic Princess<sup>®</sup> & Coral Princess<sup>®</sup> sailings from Sydney, Brisbane, Fremantle & Auckland.

NEW

Enjoy NEW Northern Explorer, Round Australia, Seacations & Repositioning Voyages