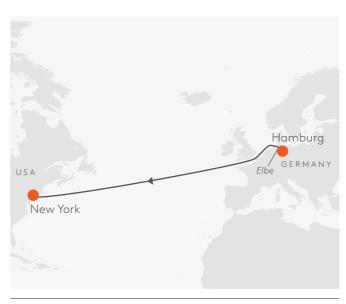

## MS EUROPA 2

FREEDOM THAT TAKES YOU PLACES.

|                                                                                |                                                        |                                                                                                   | ARR.           | DEP                  |
|--------------------------------------------------------------------------------|--------------------------------------------------------|---------------------------------------------------------------------------------------------------|----------------|----------------------|
| Se                                                                             | ept                                                    | tember 2023                                                                                       |                |                      |
| EU                                                                             | X 2 3 2 5                                              |                                                                                                   | P/             | AGE 6                |
| 27                                                                             |                                                        | Hamburg                                                                                           |                | 19.0                 |
| 28                                                                             |                                                        | Relaxation at sea                                                                                 |                |                      |
|                                                                                | Fri                                                    | Aarhus                                                                                            | 08.00          |                      |
| 30                                                                             | Sat                                                    | Copenhagen                                                                                        | 08.00          | 18.0                 |
| O                                                                              | ct                                                     | ober 2023                                                                                         |                |                      |
|                                                                                |                                                        | Kalmar 🕏                                                                                          | 08.00          | 14.0                 |
| 02                                                                             |                                                        | Stockholm &                                                                                       | 10.45          | 00.0                 |
|                                                                                |                                                        | Stockholm Å Gdansk                                                                                | 08.00          | 17.0                 |
|                                                                                |                                                        | Karlskrona Å                                                                                      | 08.00          |                      |
| 06                                                                             | Fri                                                    | Daytime passage                                                                                   |                |                      |
|                                                                                |                                                        | Kiel Canal                                                                                        | 27.00          |                      |
| 07                                                                             | Sat                                                    | Hamburg<br>Hamburg                                                                                | 23.00          |                      |
|                                                                                | X2326                                                  |                                                                                                   | P/             | AGE 6                |
| 07                                                                             |                                                        | Hamburg                                                                                           |                | 19.0                 |
| 08                                                                             | Sun-                                                   | Relaxation at sea                                                                                 |                |                      |
| 16<br>17                                                                       | Mon                                                    | New York*                                                                                         | 07.00          |                      |
|                                                                                | X2327                                                  |                                                                                                   |                | AGE 6                |
| 17                                                                             | Tue                                                    | New York*                                                                                         |                |                      |
| 18                                                                             |                                                        | New York                                                                                          | 00.00          | 17.0                 |
|                                                                                |                                                        | Newport Å 【 Relaxation at sea                                                                     | 08.00          | 18.0                 |
|                                                                                |                                                        | Halifax [                                                                                         | 07.00          | 23.0                 |
|                                                                                |                                                        | Relaxation at sea                                                                                 |                |                      |
|                                                                                |                                                        | Portland (Maine)                                                                                  | 06.00          |                      |
|                                                                                |                                                        | Boston [<br>Relaxation at sea                                                                     | 07.00          | 17.0                 |
|                                                                                |                                                        | Norfolk [                                                                                         | 08.00          | 18.0                 |
| 27                                                                             | Fri                                                    | Baltimore I                                                                                       | 07.00          | 24.0                 |
|                                                                                |                                                        | Relaxation at sea                                                                                 |                |                      |
| 29                                                                             | Sun<br><b>X 2 3 2 8</b>                                | New York*                                                                                         | 08.00          | AGE 6                |
| 29                                                                             |                                                        | New York*                                                                                         |                |                      |
| 30                                                                             |                                                        | New York                                                                                          |                | 10.0                 |
| 31                                                                             | Tue                                                    | Relaxation at sea                                                                                 |                |                      |
| N                                                                              | OV                                                     | ember 2023                                                                                        |                |                      |
| 01                                                                             | Wed                                                    | Bermuda                                                                                           | 09.00          | 15.0                 |
| 02                                                                             |                                                        | Relaxation at sea                                                                                 |                |                      |
| 03<br>04                                                                       |                                                        | Relaxation at sea<br>Saint-Barthelemy &                                                           | 08.00          | 24.0                 |
| 05                                                                             |                                                        | St John's (Antigua)                                                                               | 08.00          |                      |
| 06                                                                             |                                                        | Marigot Bay (St Lucia) 🕹                                                                          | 08.00          |                      |
| 07                                                                             |                                                        | Relaxation at sea                                                                                 |                |                      |
| 08<br>09                                                                       |                                                        | Curacao                                                                                           | 07.00<br>07.00 |                      |
|                                                                                |                                                        | Aruba<br>Relaxation at sea                                                                        | 07.00          | 15.0                 |
| 11                                                                             |                                                        | Relaxation at sea                                                                                 |                |                      |
| 12                                                                             |                                                        | Miami*                                                                                            | 08.00          |                      |
|                                                                                | X 2329                                                 | Miami*                                                                                            | P/             | 21.0                 |
|                                                                                |                                                        | Key West                                                                                          | 10.00          |                      |
| 14                                                                             |                                                        | Relaxation at sea                                                                                 |                |                      |
| 15                                                                             |                                                        | Relaxation at sea                                                                                 |                |                      |
| 16                                                                             |                                                        | Saint-Barthelemy &                                                                                | 14.00          |                      |
|                                                                                | Fri<br>Sat                                             | StMartin 🕹<br>Fort-de-France (Martinique)                                                         | 06.00          |                      |
|                                                                                |                                                        | Bequia 🕹                                                                                          | 08.00          |                      |
|                                                                                |                                                        | Roseau (Dominica)                                                                                 | 08.00          |                      |
| 21                                                                             |                                                        | Saint Kitts                                                                                       | 08.00          |                      |
| 22                                                                             |                                                        | Norman Island 🕹<br>Relaxation at sea                                                              | 08.00          | 1/.0                 |
| 23                                                                             |                                                        | Relaxation at sea                                                                                 |                |                      |
| 23<br>24                                                                       | 111                                                    | Miami                                                                                             | 08.00          |                      |
| 24<br>25                                                                       | Sat                                                    |                                                                                                   |                | AGE 6                |
| 24<br>25<br>EU)                                                                | Sat<br><b>X233</b> 0                                   |                                                                                                   | P/             |                      |
| 24<br>25<br>EU)<br><b>25</b>                                                   | Sat<br>X2330<br>Sat                                    | Miami                                                                                             | P/             |                      |
| 24<br>25<br>EU)<br><b>25</b><br>26                                             | Sat<br>X 2330<br>Sat<br>Sun                            |                                                                                                   | P/             |                      |
| 24<br>25<br><b>EU</b><br><b>25</b><br>26<br>27<br>28                           | Sat<br>X2330<br>Sat<br>Sun<br>Mon<br>Tue               | Miami<br>Relaxation at sea<br>Relaxation at sea<br>Jost Van Dyke Island Å Z                       | 11.00          | <b>21.0</b><br>19.0  |
| 24<br>25<br><b>EU</b><br><b>25</b><br>26<br>27<br>28<br>29                     | Sat<br>X2330<br>Sat<br>Sun<br>Mon<br>Tue<br>Wed        | Miami<br>Relaxation at sea<br>Relaxation at sea<br>Jost Van Dyke Island む Z<br>StMartin む         | 11.00<br>08.00 | 19.0<br>22.0         |
| 24<br>25<br><b>EU</b><br><b>25</b><br>26<br>27<br>28                           | Sat<br>X2330<br>Sat<br>Sun<br>Mon<br>Tue<br>Wed        | Miami<br>Relaxation at sea<br>Relaxation at sea<br>Jost Van Dyke Island Å Z                       | 11.00          | 19.0<br>22.0         |
| 24<br>25<br><b>25</b><br>26<br>27<br>28<br>29<br>30                            | Sat<br>X2330<br>Sat<br>Sun<br>Mon<br>Tue<br>Wed<br>Thu | Miami Relaxation at sea Relaxation at sea Jost Van Dyke Island ₺ Z StMartin ₺ St John's (Antigua) | 11.00<br>08.00 | 19.0<br>22.0         |
| 24<br>25<br><b>25</b><br>26<br>27<br>28<br>29<br>30                            | Sat<br>X2330<br>Sat<br>Sun<br>Mon<br>Tue<br>Wed<br>Thu | Miami<br>Relaxation at sea<br>Relaxation at sea<br>Jost Van Dyke Island む Z<br>StMartin む         | 11.00<br>08.00 | 19.0<br>22.0         |
| 24<br>25<br><b>EU</b> )<br><b>25</b><br>26<br>27<br>28<br>29<br>30<br><b>D</b> | Sat<br>X2330<br>Sat<br>Sun<br>Mon<br>Tue<br>Wed<br>Thu | Miami Relaxation at sea Relaxation at sea Jost Van Dyke Island ₺ Z StMartin ₺ St John's (Antigua) | 11.00<br>08.00 | 19.0<br>22.0<br>17.0 |