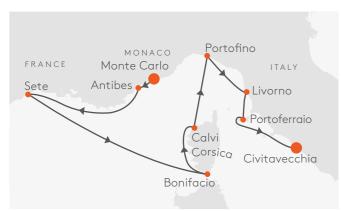

## MS EUROPA 2

FREEDOM THAT TAKES YOU PLACES.

|                                                                                |                                                        |                                                                                                   | ARR.           | DEP                  |
|--------------------------------------------------------------------------------|--------------------------------------------------------|---------------------------------------------------------------------------------------------------|----------------|----------------------|
| Se                                                                             | ept                                                    | tember 2023                                                                                       |                |                      |
| EU                                                                             | X 2 3 2 5                                              |                                                                                                   | P/             | AGE 6                |
| 27                                                                             |                                                        | Hamburg                                                                                           |                | 19.0                 |
| 28                                                                             |                                                        | Relaxation at sea                                                                                 |                |                      |
|                                                                                | Fri                                                    | Aarhus                                                                                            | 08.00          |                      |
| 30                                                                             | Sat                                                    | Copenhagen                                                                                        | 08.00          | 18.0                 |
| O                                                                              | ct                                                     | ober 2023                                                                                         |                |                      |
|                                                                                |                                                        | Kalmar 🕏                                                                                          | 08.00          | 14.0                 |
| 02                                                                             |                                                        | Stockholm &                                                                                       | 10.45          | 00.0                 |
|                                                                                |                                                        | Stockholm Å Gdansk                                                                                | 08.00          | 17.0                 |
|                                                                                |                                                        | Karlskrona Å                                                                                      | 08.00          |                      |
| 06                                                                             | Fri                                                    | Daytime passage                                                                                   |                |                      |
|                                                                                |                                                        | Kiel Canal                                                                                        | 27.00          |                      |
| 07                                                                             | Sat                                                    | Hamburg<br>Hamburg                                                                                | 23.00          |                      |
|                                                                                | X2326                                                  |                                                                                                   | P/             | AGE 6                |
| 07                                                                             |                                                        | Hamburg                                                                                           |                | 19.0                 |
| 08                                                                             | Sun-                                                   | Relaxation at sea                                                                                 |                |                      |
| 16<br>17                                                                       | Mon                                                    | New York*                                                                                         | 07.00          |                      |
|                                                                                | X2327                                                  |                                                                                                   |                | AGE 6                |
| 17                                                                             | Tue                                                    | New York*                                                                                         |                |                      |
| 18                                                                             |                                                        | New York                                                                                          | 00.00          | 17.0                 |
|                                                                                |                                                        | Newport Å 【 Relaxation at sea                                                                     | 08.00          | 18.0                 |
|                                                                                |                                                        | Halifax [                                                                                         | 07.00          | 23.0                 |
|                                                                                |                                                        | Relaxation at sea                                                                                 |                |                      |
|                                                                                |                                                        | Portland (Maine)                                                                                  | 06.00          |                      |
|                                                                                |                                                        | Boston [<br>Relaxation at sea                                                                     | 07.00          | 17.0                 |
|                                                                                |                                                        | Norfolk [                                                                                         | 08.00          | 18.0                 |
| 27                                                                             | Fri                                                    | Baltimore I                                                                                       | 07.00          | 24.0                 |
|                                                                                |                                                        | Relaxation at sea                                                                                 |                |                      |
| 29                                                                             | Sun<br><b>X 2 3 2 8</b>                                | New York*                                                                                         | 08.00          | AGE 6                |
| 29                                                                             |                                                        | New York*                                                                                         |                |                      |
| 30                                                                             |                                                        | New York                                                                                          |                | 10.0                 |
| 31                                                                             | Tue                                                    | Relaxation at sea                                                                                 |                |                      |
| N                                                                              | OV                                                     | ember 2023                                                                                        |                |                      |
| 01                                                                             | Wed                                                    | Bermuda                                                                                           | 09.00          | 15.0                 |
| 02                                                                             |                                                        | Relaxation at sea                                                                                 |                |                      |
| 03<br>04                                                                       |                                                        | Relaxation at sea<br>Saint-Barthelemy &                                                           | 08.00          | 24.0                 |
| 05                                                                             |                                                        | St John's (Antigua)                                                                               | 08.00          |                      |
| 06                                                                             |                                                        | Marigot Bay (St Lucia) 🕹                                                                          | 08.00          |                      |
| 07                                                                             |                                                        | Relaxation at sea                                                                                 |                |                      |
| 08<br>09                                                                       |                                                        | Curacao                                                                                           | 07.00<br>07.00 |                      |
|                                                                                |                                                        | Aruba<br>Relaxation at sea                                                                        | 07.00          | 15.0                 |
| 11                                                                             |                                                        | Relaxation at sea                                                                                 |                |                      |
| 12                                                                             |                                                        | Miami*                                                                                            | 08.00          |                      |
|                                                                                | X 2329                                                 | Miami*                                                                                            | P/             | 21.0                 |
|                                                                                |                                                        | Key West                                                                                          | 10.00          |                      |
| 14                                                                             |                                                        | Relaxation at sea                                                                                 |                |                      |
| 15                                                                             |                                                        | Relaxation at sea                                                                                 |                |                      |
| 16                                                                             |                                                        | Saint-Barthelemy &                                                                                | 14.00          |                      |
|                                                                                | Fri<br>Sat                                             | StMartin 🕹<br>Fort-de-France (Martinique)                                                         | 06.00          |                      |
|                                                                                |                                                        | Bequia 🕹                                                                                          | 08.00          |                      |
|                                                                                |                                                        | Roseau (Dominica)                                                                                 | 08.00          |                      |
| 21                                                                             |                                                        | Saint Kitts                                                                                       | 08.00          |                      |
| 22                                                                             |                                                        | Norman Island 🕹<br>Relaxation at sea                                                              | 08.00          | 1/.0                 |
| 23                                                                             |                                                        | Relaxation at sea                                                                                 |                |                      |
| 23<br>24                                                                       | 111                                                    | Miami                                                                                             | 08.00          |                      |
| 24<br>25                                                                       | Sat                                                    |                                                                                                   |                | AGE 6                |
| 24<br>25<br>EU)                                                                | Sat<br><b>X233</b> 0                                   |                                                                                                   | P/             |                      |
| 24<br>25<br>EU)<br><b>25</b>                                                   | Sat<br>X2330<br>Sat                                    | Miami                                                                                             | P/             |                      |
| 24<br>25<br>EU)<br><b>25</b><br>26                                             | Sat<br>X 2330<br>Sat<br>Sun                            |                                                                                                   | P/             |                      |
| 24<br>25<br><b>EU</b><br><b>25</b><br>26<br>27<br>28                           | Sat<br>X2330<br>Sat<br>Sun<br>Mon<br>Tue               | Miami<br>Relaxation at sea<br>Relaxation at sea<br>Jost Van Dyke Island Å Z                       | 11.00          | <b>21.0</b><br>19.0  |
| 24<br>25<br><b>EU</b><br><b>25</b><br>26<br>27<br>28<br>29                     | Sat<br>X2330<br>Sat<br>Sun<br>Mon<br>Tue<br>Wed        | Miami<br>Relaxation at sea<br>Relaxation at sea<br>Jost Van Dyke Island む Z<br>StMartin む         | 11.00<br>08.00 | 19.0<br>22.0         |
| 24<br>25<br><b>EU</b><br><b>25</b><br>26<br>27<br>28                           | Sat<br>X2330<br>Sat<br>Sun<br>Mon<br>Tue<br>Wed        | Miami<br>Relaxation at sea<br>Relaxation at sea<br>Jost Van Dyke Island Å Z                       | 11.00          | 19.0<br>22.0         |
| 24<br>25<br><b>25</b><br>26<br>27<br>28<br>29<br>30                            | Sat<br>X2330<br>Sat<br>Sun<br>Mon<br>Tue<br>Wed<br>Thu | Miami Relaxation at sea Relaxation at sea Jost Van Dyke Island ₺ Z StMartin ₺ St John's (Antigua) | 11.00<br>08.00 | 19.0<br>22.0         |
| 24<br>25<br><b>25</b><br>26<br>27<br>28<br>29<br>30                            | Sat<br>X2330<br>Sat<br>Sun<br>Mon<br>Tue<br>Wed<br>Thu | Miami<br>Relaxation at sea<br>Relaxation at sea<br>Jost Van Dyke Island む Z<br>StMartin む         | 11.00<br>08.00 | 19.0<br>22.0         |
| 24<br>25<br><b>EU</b> )<br><b>25</b><br>26<br>27<br>28<br>29<br>30<br><b>D</b> | Sat<br>X2330<br>Sat<br>Sun<br>Mon<br>Tue<br>Wed<br>Thu | Miami Relaxation at sea Relaxation at sea Jost Van Dyke Island ₺ Z StMartin ₺ St John's (Antigua) | 11.00<br>08.00 | 19.0<br>22.0<br>17.0 |