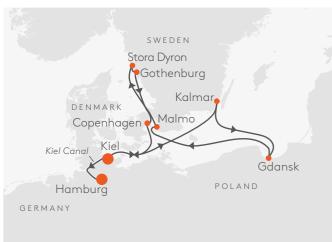

*09 Jul** Tue Kiel/Germany

.0 Jul Wed Karlskrona/Sweden 🕹

**1 Jul** Thu Sailing through the Stockholm Archipelago/

Sweden

Stockholm/Sweden 🕹

12 Jul Fri Stockholm 🕹 🛴

Sailing through the Stockholm Archipelago

13 JulSatTallinn/Estonia14 JulSunHelsinki/Finland ↓15 JulMonSt Petersburg/Russia16 JulTueSt Petersburg ↓17 JulWedRelaxation at sea

18 Jul Thu Riga/Latvia
19 Jul Fri Klaipeda/Lithuania [
20 Jul Sat Relaxation at sea

21 Jul Sun Kiel/Germany

Individual travel arrangements from Kiel

This cruise combines spectacular Scandinavian cities such as Stockholm and Helsinki with the magnificent city of the tsars, St Petersburg, and the coasts of the Baltic. Explore the summery side of the most beautiful ports on the Baltic Sea.









# HISTORICAL GDANSK MEETS SCANDINAVIAN LIFESTYLE.



| Itinerary |     | $\mathring{\mathbb{L}}$ = at anchor $\mathring{\mathbb{L}}$ = golf course |
|-----------|-----|---------------------------------------------------------------------------|
|           |     | Individual travel arrangements to Kiel                                    |
| 21 Jul    | Sun | Kiel/Germany                                                              |
| 22 Jul    | Mon | Kalmar/Sweden 🕹                                                           |
| 23 Jul    | Tue | Gdansk/Poland [                                                           |
| 24 Jul    | Wed | Malmo/Sweden                                                              |
| 25 Jul    | Thu | Stora Dyron/Sweden 🕹                                                      |
|           |     | Gothenburg