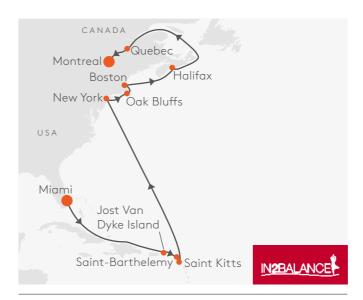

## MS EUROPA 2

FREEDOM THAT TAKES YOU PLACES.

|                                                                                |                                                        |                                                                                                   | ARR.           | DEP                  |
|--------------------------------------------------------------------------------|--------------------------------------------------------|---------------------------------------------------------------------------------------------------|----------------|----------------------|
| Se                                                                             | ept                                                    | tember 2023                                                                                       |                |                      |
| EU                                                                             | X 2 3 2 5                                              |                                                                                                   | P/             | AGE 6                |
| 27                                                                             |                                                        | Hamburg                                                                                           |                | 19.0                 |
| 28                                                                             |                                                        | Relaxation at sea                                                                                 |                |                      |
|                                                                                | Fri                                                    | Aarhus                                                                                            | 08.00          |                      |
| 30                                                                             | Sat                                                    | Copenhagen                                                                                        | 08.00          | 18.0                 |
| O                                                                              | ct                                                     | ober 2023                                                                                         |                |                      |
|                                                                                |                                                        | Kalmar 🕏                                                                                          | 08.00          | 14.0                 |
| 02                                                                             |                                                        | Stockholm &                                                                                       | 10.45          | 00.0                 |
|                                                                                |                                                        | Stockholm Å Gdansk                                                                                | 08.00          | 17.0                 |
|                                                                                |                                                        | Karlskrona Å                                                                                      | 08.00          |                      |
| 06                                                                             | Fri                                                    | Daytime passage                                                                                   |                |                      |
|                                                                                |                                                        | Kiel Canal                                                                                        | 27.00          |                      |
| 07                                                                             | Sat                                                    | Hamburg<br>Hamburg                                                                                | 23.00          |                      |
|                                                                                | X2326                                                  |                                                                                                   | P/             | AGE 6                |
| 07                                                                             |                                                        | Hamburg                                                                                           |                | 19.0                 |
| 08                                                                             | Sun-                                                   | Relaxation at sea                                                                                 |                |                      |
| 16<br>17                                                                       | Mon                                                    | New York*                                                                                         | 07.00          |                      |
|                                                                                | X2327                                                  |                                                                                                   |                | AGE 6                |
| 17                                                                             | Tue                                                    | New York*                                                                                         |                |                      |
| 18                                                                             |                                                        | New York                                                                                          | 00.00          | 17.0                 |
|                                                                                |                                                        | Newport Å 【 Relaxation at sea                                                                     | 08.00          | 18.0                 |
|                                                                                |                                                        | Halifax [                                                                                         | 07.00          | 23.0                 |
|                                                                                |                                                        | Relaxation at sea                                                                                 |                |                      |
|                                                                                |                                                        | Portland (Maine)                                                                                  | 06.00          |                      |
|                                                                                |                                                        | Boston [<br>Relaxation at sea                                                                     | 07.00          | 17.0                 |
|                                                                                |                                                        | Norfolk [                                                                                         | 08.00          | 18.0                 |
| 27                                                                             | Fri                                                    | Baltimore I                                                                                       | 07.00          | 24.0                 |
|                                                                                |                                                        | Relaxation at sea                                                                                 |                |                      |
| 29                                                                             | Sun<br><b>X 2 3 2 8</b>                                | New York*                                                                                         | 08.00          | AGE 6                |
| 29                                                                             |                                                        | New York*                                                                                         |                |                      |
| 30                                                                             |                                                        | New York                                                                                          |                | 10.0                 |
| 31                                                                             | Tue                                                    | Relaxation at sea                                                                                 |                |                      |
| N                                                                              | OV                                                     | ember 2023                                                                                        |                |                      |
| 01                                                                             | Wed                                                    | Bermuda                                                                                           | 09.00          | 15.0                 |
| 02                                                                             |                                                        | Relaxation at sea                                                                                 |                |                      |
| 03<br>04                                                                       |                                                        | Relaxation at sea<br>Saint-Barthelemy &                                                           | 08.00          | 24.0                 |
| 05                                                                             |                                                        | St John's (Antigua)                                                                               | 08.00          |                      |
| 06                                                                             |                                                        | Marigot Bay (St Lucia) 🕹                                                                          | 08.00          |                      |
| 07                                                                             |                                                        | Relaxation at sea                                                                                 |                |                      |
| 08<br>09                                                                       |                                                        | Curacao                                                                                           | 07.00<br>07.00 |                      |
|                                                                                |                                                        | Aruba<br>Relaxation at sea                                                                        | 07.00          | 15.0                 |
| 11                                                                             |                                                        | Relaxation at sea                                                                                 |                |                      |
| 12                                                                             |                                                        | Miami*                                                                                            | 08.00          |                      |
|                                                                                | X 2329                                                 | Miami*                                                                                            | P/             | 21.0                 |
|                                                                                |                                                        | Key West                                                                                          | 10.00          |                      |
| 14                                                                             |                                                        | Relaxation at sea                                                                                 |                |                      |
| 15                                                                             |                                                        | Relaxation at sea                                                                                 |                |                      |
| 16                                                                             |                                                        | Saint-Barthelemy &                                                                                | 14.00          |                      |
|                                                                                | Fri<br>Sat                                             | StMartin 🕹<br>Fort-de-France (Martinique)                                                         | 06.00          |                      |
|                                                                                |                                                        | Bequia 🕹                                                                                          | 08.00          |                      |
|                                                                                |                                                        | Roseau (Dominica)                                                                                 | 08.00          |                      |
| 21                                                                             |                                                        | Saint Kitts                                                                                       | 08.00          |                      |
| 22                                                                             |                                                        | Norman Island 🕹<br>Relaxation at sea                                                              | 08.00          | 1/.0                 |
| 23                                                                             |                                                        | Relaxation at sea                                                                                 |                |                      |
| 23<br>24                                                                       | 111                                                    | Miami                                                                                             | 08.00          |                      |
| 24<br>25                                                                       | Sat                                                    |                                                                                                   |                | AGE 6                |
| 24<br>25<br>EU)                                                                | Sat<br><b>X233</b> 0                                   |                                                                                                   | P/             |                      |
| 24<br>25<br>EU)<br><b>25</b>                                                   | Sat<br>X2330<br>Sat                                    | Miami                                                                                             | P/             |                      |
| 24<br>25<br>EU)<br><b>25</b><br>26                                             | Sat<br>X 2330<br>Sat<br>Sun                            |                                                                                                   | P/             |                      |
| 24<br>25<br><b>EU</b><br><b>25</b><br>26<br>27<br>28                           | Sat<br>X2330<br>Sat<br>Sun<br>Mon<br>Tue               | Miami<br>Relaxation at sea<br>Relaxation at sea<br>Jost Van Dyke Island Å Z                       | 11.00          | <b>21.0</b><br>19.0  |
| 24<br>25<br><b>EU</b><br><b>25</b><br>26<br>27<br>28<br>29                     | Sat<br>X2330<br>Sat<br>Sun<br>Mon<br>Tue<br>Wed        | Miami<br>Relaxation at sea<br>Relaxation at sea<br>Jost Van Dyke Island む Z<br>StMartin む         | 11.00<br>08.00 | 19.0<br>22.0         |
| 24<br>25<br><b>EU</b><br><b>25</b><br>26<br>27<br>28                           | Sat<br>X2330<br>Sat<br>Sun<br>Mon<br>Tue<br>Wed        | Miami<br>Relaxation at sea<br>Relaxation at sea<br>Jost Van Dyke Island Å Z                       | 11.00          | 19.0<br>22.0         |
| 24<br>25<br><b>25</b><br>26<br>27<br>28<br>29<br>30                            | Sat<br>X2330<br>Sat<br>Sun<br>Mon<br>Tue<br>Wed<br>Thu | Miami Relaxation at sea Relaxation at sea Jost Van Dyke Island ₺ Z StMartin ₺ St John's (Antigua) | 11.00<br>08.00 | 19.0<br>22.0         |
| 24<br>25<br><b>25</b><br>26<br>27<br>28<br>29<br>30                            | Sat<br>X2330<br>Sat<br>Sun<br>Mon<br>Tue<br>Wed<br>Thu | Miami<br>Relaxation at sea<br>Relaxation at sea<br>Jost Van Dyke Island む Z<br>StMartin む         | 11.00<br>08.00 | 19.0<br>22.0         |
| 24<br>25<br><b>EU</b> )<br><b>25</b><br>26<br>27<br>28<br>29<br>30<br><b>D</b> | Sat<br>X2330<br>Sat<br>Sun<br>Mon<br>Tue<br>Wed<br>Thu | Miami Relaxation at sea Relaxation at sea Jost Van Dyke Island ₺ Z StMartin ₺ St John's (Antigua) | 11.00<br>08.00 | 19.0<br>22.0<br>17.0 |