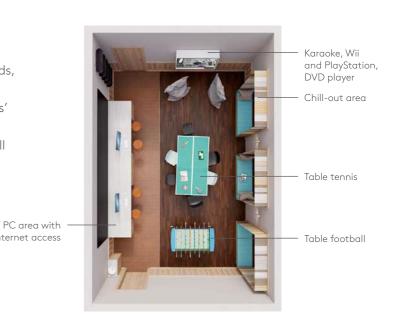

## MS EUROPA 2

FREEDOM THAT TAKES YOU PLACES.

|                                                                                |                                                        |                                                                                                   | ARR.           | DEP                  |
|--------------------------------------------------------------------------------|--------------------------------------------------------|---------------------------------------------------------------------------------------------------|----------------|----------------------|
| Se                                                                             | ept                                                    | tember 2023                                                                                       |                |                      |
| EU                                                                             | X 2 3 2 5                                              |                                                                                                   | P/             | AGE 6                |
| 27                                                                             |                                                        | Hamburg                                                                                           |                | 19.0                 |
| 28                                                                             |                                                        | Relaxation at sea                                                                                 |                |                      |
|                                                                                | Fri                                                    | Aarhus                                                                                            | 08.00          |                      |
| 30                                                                             | Sat                                                    | Copenhagen                                                                                        | 08.00          | 18.0                 |
| O                                                                              | ct                                                     | ober 2023                                                                                         |                |                      |
|                                                                                |                                                        | Kalmar 🕏                                                                                          | 08.00          | 14.0                 |
| 02                                                                             |                                                        | Stockholm &                                                                                       | 10.45          | 00.0                 |
|                                                                                |                                                        | Stockholm Å Gdansk                                                                                | 08.00          | 17.0                 |
|                                                                                |                                                        | Karlskrona Å                                                                                      | 08.00          |                      |
| 06                                                                             | Fri                                                    | Daytime passage                                                                                   |                |                      |
|                                                                                |                                                        | Kiel Canal                                                                                        | 27.00          |                      |
| 07                                                                             | Sat                                                    | Hamburg<br>Hamburg                                                                                | 23.00          |                      |
|                                                                                | X2326                                                  |                                                                                                   | P/             | AGE 6                |
| 07                                                                             |                                                        | Hamburg                                                                                           |                | 19.0                 |
| 08                                                                             | Sun-                                                   | Relaxation at sea                                                                                 |                |                      |
| 16<br>17                                                                       | Mon                                                    | New York*                                                                                         | 07.00          |                      |
|                                                                                | X2327                                                  |                                                                                                   |                | AGE 6                |
| 17                                                                             | Tue                                                    | New York*                                                                                         |                |                      |
| 18                                                                             |                                                        | New York                                                                                          | 00.00          | 17.0                 |
|                                                                                |                                                        | Newport Å 【 Relaxation at sea                                                                     | 08.00          | 18.0                 |
|                                                                                |                                                        | Halifax [                                                                                         | 07.00          | 23.0                 |
|                                                                                |                                                        | Relaxation at sea                                                                                 |                |                      |
|                                                                                |                                                        | Portland (Maine)                                                                                  | 06.00          |                      |
|                                                                                |                                                        | Boston [<br>Relaxation at sea                                                                     | 07.00          | 17.0                 |
|                                                                                |                                                        | Norfolk [                                                                                         | 08.00          | 18.0                 |
| 27                                                                             | Fri                                                    | Baltimore I                                                                                       | 07.00          | 24.0                 |
|                                                                                |                                                        | Relaxation at sea                                                                                 |                |                      |
| 29                                                                             | Sun<br><b>X 2 3 2 8</b>                                | New York*                                                                                         | 08.00          | AGE 6                |
| 29                                                                             |                                                        | New York*                                                                                         |                |                      |
| 30                                                                             |                                                        | New York                                                                                          |                | 10.0                 |
| 31                                                                             | Tue                                                    | Relaxation at sea                                                                                 |                |                      |
| N                                                                              | OV                                                     | ember 2023                                                                                        |                |                      |
| 01                                                                             | Wed                                                    | Bermuda                                                                                           | 09.00          | 15.0                 |
| 02                                                                             |                                                        | Relaxation at sea                                                                                 |                |                      |
| 03<br>04                                                                       |                                                        | Relaxation at sea<br>Saint-Barthelemy &                                                           | 08.00          | 24.0                 |
| 05                                                                             |                                                        | St John's (Antigua)                                                                               | 08.00          |                      |
| 06                                                                             |                                                        | Marigot Bay (St Lucia) 🕹                                                                          | 08.00          |                      |
| 07                                                                             |                                                        | Relaxation at sea                                                                                 |                |                      |
| 08<br>09                                                                       |                                                        | Curacao                                                                                           | 07.00<br>07.00 |                      |
|                                                                                |                                                        | Aruba<br>Relaxation at sea                                                                        | 07.00          | 15.0                 |
| 11                                                                             |                                                        | Relaxation at sea                                                                                 |                |                      |
| 12                                                                             |                                                        | Miami*                                                                                            | 08.00          |                      |
|                                                                                | X 2329                                                 | Miami*                                                                                            | P/             | 21.0                 |
|                                                                                |                                                        | Key West                                                                                          | 10.00          |                      |
| 14                                                                             |                                                        | Relaxation at sea                                                                                 |                |                      |
| 15                                                                             |                                                        | Relaxation at sea                                                                                 |                |                      |
| 16                                                                             |                                                        | Saint-Barthelemy &                                                                                | 14.00          |                      |
|                                                                                | Fri<br>Sat                                             | StMartin 🕹<br>Fort-de-France (Martinique)                                                         | 06.00          |                      |
|                                                                                |                                                        | Bequia 🕹                                                                                          | 08.00          |                      |
|                                                                                |                                                        | Roseau (Dominica)                                                                                 | 08.00          |                      |
| 21                                                                             |                                                        | Saint Kitts                                                                                       | 08.00          |                      |
| 22                                                                             |                                                        | Norman Island 🕹<br>Relaxation at sea                                                              | 08.00          | 1/.0                 |
| 23                                                                             |                                                        | Relaxation at sea                                                                                 |                |                      |
| 23<br>24                                                                       | 111                                                    | Miami                                                                                             | 08.00          |                      |
| 24<br>25                                                                       | Sat                                                    |                                                                                                   |                | AGE 6                |
| 24<br>25<br>EU)                                                                | Sat<br><b>X233</b> 0                                   |                                                                                                   | P/             |                      |
| 24<br>25<br>EU)<br><b>25</b>                                                   | Sat<br>X2330<br>Sat                                    | Miami                                                                                             | P/             |                      |
| 24<br>25<br>EU)<br><b>25</b><br>26                                             | Sat<br>X 2330<br>Sat<br>Sun                            |                                                                                                   | P/             |                      |
| 24<br>25<br><b>EU</b><br><b>25</b><br>26<br>27<br>28                           | Sat<br>X2330<br>Sat<br>Sun<br>Mon<br>Tue               | Miami<br>Relaxation at sea<br>Relaxation at sea<br>Jost Van Dyke Island Å Z                       | 11.00          | <b>21.0</b><br>19.0  |
| 24<br>25<br><b>EU</b><br><b>25</b><br>26<br>27<br>28<br>29                     | Sat<br>X2330<br>Sat<br>Sun<br>Mon<br>Tue<br>Wed        | Miami<br>Relaxation at sea<br>Relaxation at sea<br>Jost Van Dyke Island む Z<br>StMartin む         | 11.00<br>08.00 | 19.0<br>22.0         |
| 24<br>25<br><b>EU</b><br><b>25</b><br>26<br>27<br>28                           | Sat<br>X2330<br>Sat<br>Sun<br>Mon<br>Tue<br>Wed        | Miami<br>Relaxation at sea<br>Relaxation at sea<br>Jost Van Dyke Island Å Z                       | 11.00          | 19.0<br>22.0         |
| 24<br>25<br><b>25</b><br>26<br>27<br>28<br>29<br>30                            | Sat<br>X2330<br>Sat<br>Sun<br>Mon<br>Tue<br>Wed<br>Thu | Miami Relaxation at sea Relaxation at sea Jost Van Dyke Island ₺ Z StMartin ₺ St John's (Antigua) | 11.00<br>08.00 | 19.0<br>22.0         |
| 24<br>25<br><b>25</b><br>26<br>27<br>28<br>29<br>30                            | Sat<br>X2330<br>Sat<br>Sun<br>Mon<br>Tue<br>Wed<br>Thu | Miami<br>Relaxation at sea<br>Relaxation at sea<br>Jost Van Dyke Island む Z<br>StMartin む         | 11.00<br>08.00 | 19.0<br>22.0         |
| 24<br>25<br><b>EU</b> )<br><b>25</b><br>26<br>27<br>28<br>29<br>30<br><b>D</b> | Sat<br>X2330<br>Sat<br>Sun<br>Mon<br>Tue<br>Wed<br>Thu | Miami Relaxation at sea Relaxation at sea Jost Van Dyke Island ₺ Z StMartin ₺ St John's (Antigua) | 11.00<br>08.00 | 19.0<br>22.0<br>17.0 |