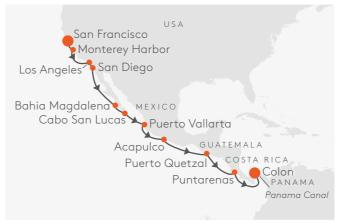

## MS EUROPA 2

FREEDOM THAT TAKES YOU PLACES.

|                                                                                |                                                        |                                                                                                   | ARR.           | DEP                  |
|--------------------------------------------------------------------------------|--------------------------------------------------------|---------------------------------------------------------------------------------------------------|----------------|----------------------|
| Se                                                                             | ept                                                    | tember 2023                                                                                       |                |                      |
| EU                                                                             | X 2 3 2 5                                              |                                                                                                   | P/             | AGE 6                |
| 27                                                                             |                                                        | Hamburg                                                                                           |                | 19.0                 |
| 28                                                                             |                                                        | Relaxation at sea                                                                                 |                |                      |
|                                                                                | Fri                                                    | Aarhus                                                                                            | 08.00          |                      |
| 30                                                                             | Sat                                                    | Copenhagen                                                                                        | 08.00          | 18.0                 |
| O                                                                              | ct                                                     | ober 2023                                                                                         |                |                      |
|                                                                                |                                                        | Kalmar 🕏                                                                                          | 08.00          | 14.0                 |
| 02                                                                             |                                                        | Stockholm &                                                                                       | 10.45          | 00.0                 |
|                                                                                |                                                        | Stockholm Å Gdansk                                                                                | 08.00          | 17.0                 |
|                                                                                |                                                        | Karlskrona Å                                                                                      | 08.00          |                      |
| 06                                                                             | Fri                                                    | Daytime passage                                                                                   |                |                      |
|                                                                                |                                                        | Kiel Canal                                                                                        | 27.00          |                      |
| 07                                                                             | Sat                                                    | Hamburg<br>Hamburg                                                                                | 23.00          |                      |
|                                                                                | X2326                                                  |                                                                                                   | P/             | AGE 6                |
| 07                                                                             |                                                        | Hamburg                                                                                           |                | 19.0                 |
| 08                                                                             | Sun-                                                   | Relaxation at sea                                                                                 |                |                      |
| 16<br>17                                                                       | Mon                                                    | New York*                                                                                         | 07.00          |                      |
|                                                                                | X2327                                                  |                                                                                                   |                | AGE 6                |
| 17                                                                             | Tue                                                    | New York*                                                                                         |                |                      |
| 18                                                                             |                                                        | New York                                                                                          | 00.00          | 17.0                 |
|                                                                                |                                                        | Newport Å 【 Relaxation at sea                                                                     | 08.00          | 18.0                 |
|                                                                                |                                                        | Halifax [                                                                                         | 07.00          | 23.0                 |
|                                                                                |                                                        | Relaxation at sea                                                                                 |                |                      |
|                                                                                |                                                        | Portland (Maine)                                                                                  | 06.00          |                      |
|                                                                                |                                                        | Boston [<br>Relaxation at sea                                                                     | 07.00          | 17.0                 |
|                                                                                |                                                        | Norfolk [                                                                                         | 08.00          | 18.0                 |
| 27                                                                             | Fri                                                    | Baltimore I                                                                                       | 07.00          | 24.0                 |
|                                                                                |                                                        | Relaxation at sea                                                                                 |                |                      |
| 29                                                                             | Sun<br><b>X 2 3 2 8</b>                                | New York*                                                                                         | 08.00          | AGE 6                |
| 29                                                                             |                                                        | New York*                                                                                         |                |                      |
| 30                                                                             |                                                        | New York                                                                                          |                | 10.0                 |
| 31                                                                             | Tue                                                    | Relaxation at sea                                                                                 |                |                      |
| N                                                                              | OV                                                     | ember 2023                                                                                        |                |                      |
| 01                                                                             | Wed                                                    | Bermuda                                                                                           | 09.00          | 15.0                 |
| 02                                                                             |                                                        | Relaxation at sea                                                                                 |                |                      |
| 03<br>04                                                                       |                                                        | Relaxation at sea<br>Saint-Barthelemy &                                                           | 08.00          | 24.0                 |
| 05                                                                             |                                                        | St John's (Antigua)                                                                               | 08.00          |                      |
| 06                                                                             |                                                        | Marigot Bay (St Lucia) 🕹                                                                          | 08.00          |                      |
| 07                                                                             |                                                        | Relaxation at sea                                                                                 |                |                      |
| 08<br>09                                                                       |                                                        | Curacao                                                                                           | 07.00<br>07.00 |                      |
|                                                                                |                                                        | Aruba<br>Relaxation at sea                                                                        | 07.00          | 15.0                 |
| 11                                                                             |                                                        | Relaxation at sea                                                                                 |                |                      |
| 12                                                                             |                                                        | Miami*                                                                                            | 08.00          |                      |
|                                                                                | X 2329                                                 | Miami*                                                                                            | P/             | 21.0                 |
|                                                                                |                                                        | Key West                                                                                          | 10.00          |                      |
| 14                                                                             |                                                        | Relaxation at sea                                                                                 |                |                      |
| 15                                                                             |                                                        | Relaxation at sea                                                                                 |                |                      |
| 16                                                                             |                                                        | Saint-Barthelemy &                                                                                | 14.00          |                      |
|                                                                                | Fri<br>Sat                                             | StMartin 🕹<br>Fort-de-France (Martinique)                                                         | 06.00          |                      |
|                                                                                |                                                        | Bequia 🕹                                                                                          | 08.00          |                      |
|                                                                                |                                                        | Roseau (Dominica)                                                                                 | 08.00          |                      |
| 21                                                                             |                                                        | Saint Kitts                                                                                       | 08.00          |                      |
| 22                                                                             |                                                        | Norman Island 🕹<br>Relaxation at sea                                                              | 08.00          | 1/.0                 |
| 23                                                                             |                                                        | Relaxation at sea                                                                                 |                |                      |
| 23<br>24                                                                       | 111                                                    | Miami                                                                                             | 08.00          |                      |
| 24<br>25                                                                       | Sat                                                    |                                                                                                   |                | AGE 6                |
| 24<br>25<br>EU)                                                                | Sat<br><b>X233</b> 0                                   |                                                                                                   | P/             |                      |
| 24<br>25<br>EU)<br><b>25</b>                                                   | Sat<br>X2330<br>Sat                                    | Miami                                                                                             | P/             |                      |
| 24<br>25<br>EU)<br><b>25</b><br>26                                             | Sat<br>X 2330<br>Sat<br>Sun                            |                                                                                                   | P/             |                      |
| 24<br>25<br><b>EU</b><br><b>25</b><br>26<br>27<br>28                           | Sat<br>X2330<br>Sat<br>Sun<br>Mon<br>Tue               | Miami<br>Relaxation at sea<br>Relaxation at sea<br>Jost Van Dyke Island Å Z                       | 11.00          | <b>21.0</b><br>19.0  |
| 24<br>25<br><b>EU</b><br><b>25</b><br>26<br>27<br>28<br>29                     | Sat<br>X2330<br>Sat<br>Sun<br>Mon<br>Tue<br>Wed        | Miami<br>Relaxation at sea<br>Relaxation at sea<br>Jost Van Dyke Island む Z<br>StMartin む         | 11.00<br>08.00 | 19.0<br>22.0         |
| 24<br>25<br><b>EU</b><br><b>25</b><br>26<br>27<br>28                           | Sat<br>X2330<br>Sat<br>Sun<br>Mon<br>Tue<br>Wed        | Miami<br>Relaxation at sea<br>Relaxation at sea<br>Jost Van Dyke Island Å Z                       | 11.00          | 19.0<br>22.0         |
| 24<br>25<br><b>25</b><br>26<br>27<br>28<br>29<br>30                            | Sat<br>X2330<br>Sat<br>Sun<br>Mon<br>Tue<br>Wed<br>Thu | Miami Relaxation at sea Relaxation at sea Jost Van Dyke Island ₺ Z StMartin ₺ St John's (Antigua) | 11.00<br>08.00 | 19.0<br>22.0         |
| 24<br>25<br><b>25</b><br>26<br>27<br>28<br>29<br>30                            | Sat<br>X2330<br>Sat<br>Sun<br>Mon<br>Tue<br>Wed<br>Thu | Miami<br>Relaxation at sea<br>Relaxation at sea<br>Jost Van Dyke Island む Z<br>StMartin む         | 11.00<br>08.00 | 19.0<br>22.0         |
| 24<br>25<br><b>EU</b> )<br><b>25</b><br>26<br>27<br>28<br>29<br>30<br><b>D</b> | Sat<br>X2330<br>Sat<br>Sun<br>Mon<br>Tue<br>Wed<br>Thu | Miami Relaxation at sea Relaxation at sea Jost Van Dyke Island ₺ Z StMartin ₺ St John's (Antigua) | 11.00<br>08.00 | 19.0<br>22.0<br>17.0 |