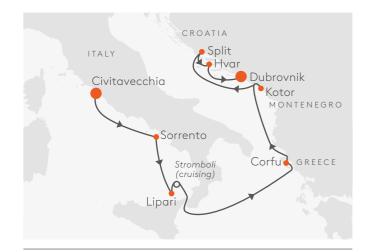

## MS EUROPA 2

FREEDOM THAT TAKES YOU PLACES.

|                                                                                |                                                        |                                                                                                   | ARR.           | DEP                  |
|--------------------------------------------------------------------------------|--------------------------------------------------------|---------------------------------------------------------------------------------------------------|----------------|----------------------|
| Se                                                                             | ept                                                    | tember 2023                                                                                       |                |                      |
| EU                                                                             | X 2 3 2 5                                              |                                                                                                   | P/             | AGE 6                |
| 27                                                                             |                                                        | Hamburg                                                                                           |                | 19.0                 |
| 28                                                                             |                                                        | Relaxation at sea                                                                                 |                |                      |
|                                                                                | Fri                                                    | Aarhus                                                                                            | 08.00          |                      |
| 30                                                                             | Sat                                                    | Copenhagen                                                                                        | 08.00          | 18.0                 |
| O                                                                              | ct                                                     | ober 2023                                                                                         |                |                      |
|                                                                                |                                                        | Kalmar 🕏                                                                                          | 08.00          | 14.0                 |
| 02                                                                             |                                                        | Stockholm &                                                                                       | 10.45          | 00.0                 |
|                                                                                |                                                        | Stockholm Å Gdansk                                                                                | 08.00          | 17.0                 |
|                                                                                |                                                        | Karlskrona Å                                                                                      | 08.00          |                      |
| 06                                                                             | Fri                                                    | Daytime passage                                                                                   |                |                      |
|                                                                                |                                                        | Kiel Canal                                                                                        | 27.00          |                      |
| 07                                                                             | Sat                                                    | Hamburg<br>Hamburg                                                                                | 23.00          |                      |
|                                                                                | X2326                                                  |                                                                                                   | P/             | AGE 6                |
| 07                                                                             |                                                        | Hamburg                                                                                           |                | 19.0                 |
| 08                                                                             | Sun-                                                   | Relaxation at sea                                                                                 |                |                      |
| 16<br>17                                                                       | Mon                                                    | New York*                                                                                         | 07.00          |                      |
|                                                                                | X2327                                                  |                                                                                                   |                | AGE 6                |
| 17                                                                             | Tue                                                    | New York*                                                                                         |                |                      |
| 18                                                                             |                                                        | New York                                                                                          | 00.00          | 17.0                 |
|                                                                                |                                                        | Newport Å 【 Relaxation at sea                                                                     | 08.00          | 18.0                 |
|                                                                                |                                                        | Halifax [                                                                                         | 07.00          | 23.0                 |
|                                                                                |                                                        | Relaxation at sea                                                                                 |                |                      |
|                                                                                |                                                        | Portland (Maine)                                                                                  | 06.00          |                      |
|                                                                                |                                                        | Boston [<br>Relaxation at sea                                                                     | 07.00          | 17.0                 |
|                                                                                |                                                        | Norfolk [                                                                                         | 08.00          | 18.0                 |
| 27                                                                             | Fri                                                    | Baltimore I                                                                                       | 07.00          | 24.0                 |
|                                                                                |                                                        | Relaxation at sea                                                                                 |                |                      |
| 29                                                                             | Sun<br><b>X 2 3 2 8</b>                                | New York*                                                                                         | 08.00          | AGE 6                |
| 29                                                                             |                                                        | New York*                                                                                         |                |                      |
| 30                                                                             |                                                        | New York                                                                                          |                | 10.0                 |
| 31                                                                             | Tue                                                    | Relaxation at sea                                                                                 |                |                      |
| N                                                                              | OV                                                     | ember 2023                                                                                        |                |                      |
| 01                                                                             | Wed                                                    | Bermuda                                                                                           | 09.00          | 15.0                 |
| 02                                                                             |                                                        | Relaxation at sea                                                                                 |                |                      |
| 03<br>04                                                                       |                                                        | Relaxation at sea<br>Saint-Barthelemy &                                                           | 08.00          | 24.0                 |
| 05                                                                             |                                                        | St John's (Antigua)                                                                               | 08.00          |                      |
| 06                                                                             |                                                        | Marigot Bay (St Lucia) 🕹                                                                          | 08.00          |                      |
| 07                                                                             |                                                        | Relaxation at sea                                                                                 |                |                      |
| 08<br>09                                                                       |                                                        | Curacao                                                                                           | 07.00<br>07.00 |                      |
|                                                                                |                                                        | Aruba<br>Relaxation at sea                                                                        | 07.00          | 15.0                 |
| 11                                                                             |                                                        | Relaxation at sea                                                                                 |                |                      |
| 12                                                                             |                                                        | Miami*                                                                                            | 08.00          |                      |
|                                                                                | X 2329                                                 | Miami*                                                                                            | P/             | 21.0                 |
|                                                                                |                                                        | Key West                                                                                          | 10.00          |                      |
| 14                                                                             |                                                        | Relaxation at sea                                                                                 |                |                      |
| 15                                                                             |                                                        | Relaxation at sea                                                                                 |                |                      |
| 16                                                                             |                                                        | Saint-Barthelemy &                                                                                | 14.00          |                      |
|                                                                                | Fri<br>Sat                                             | StMartin 🕹<br>Fort-de-France (Martinique)                                                         | 06.00          |                      |
|                                                                                |                                                        | Bequia 🕹                                                                                          | 08.00          |                      |
|                                                                                |                                                        | Roseau (Dominica)                                                                                 | 08.00          |                      |
| 21                                                                             |                                                        | Saint Kitts                                                                                       | 08.00          |                      |
| 22                                                                             |                                                        | Norman Island 🕹<br>Relaxation at sea                                                              | 08.00          | 1/.0                 |
| 23                                                                             |                                                        | Relaxation at sea                                                                                 |                |                      |
| 23<br>24                                                                       | 111                                                    | Miami                                                                                             | 08.00          |                      |
| 24<br>25                                                                       | Sat                                                    |                                                                                                   |                | AGE 6                |
| 24<br>25<br>EU)                                                                | Sat<br><b>X233</b> 0                                   |                                                                                                   | P/             |                      |
| 24<br>25<br>EU)<br><b>25</b>                                                   | Sat<br>X2330<br>Sat                                    | Miami                                                                                             | P/             |                      |
| 24<br>25<br>EU)<br><b>25</b><br>26                                             | Sat<br>X 2330<br>Sat<br>Sun                            |                                                                                                   | P/             |                      |
| 24<br>25<br><b>EU</b><br><b>25</b><br>26<br>27<br>28                           | Sat<br>X2330<br>Sat<br>Sun<br>Mon<br>Tue               | Miami<br>Relaxation at sea<br>Relaxation at sea<br>Jost Van Dyke Island Å Z                       | 11.00          | <b>21.0</b><br>19.0  |
| 24<br>25<br><b>EU</b><br><b>25</b><br>26<br>27<br>28<br>29                     | Sat<br>X2330<br>Sat<br>Sun<br>Mon<br>Tue<br>Wed        | Miami<br>Relaxation at sea<br>Relaxation at sea<br>Jost Van Dyke Island む Z<br>StMartin む         | 11.00<br>08.00 | 19.0<br>22.0         |
| 24<br>25<br><b>EU</b><br><b>25</b><br>26<br>27<br>28                           | Sat<br>X2330<br>Sat<br>Sun<br>Mon<br>Tue<br>Wed        | Miami<br>Relaxation at sea<br>Relaxation at sea<br>Jost Van Dyke Island Å Z                       | 11.00          | 19.0<br>22.0         |
| 24<br>25<br><b>25</b><br>26<br>27<br>28<br>29<br>30                            | Sat<br>X2330<br>Sat<br>Sun<br>Mon<br>Tue<br>Wed<br>Thu | Miami Relaxation at sea Relaxation at sea Jost Van Dyke Island ₺ Z StMartin ₺ St John's (Antigua) | 11.00<br>08.00 | 19.0<br>22.0         |
| 24<br>25<br><b>25</b><br>26<br>27<br>28<br>29<br>30                            | Sat<br>X2330<br>Sat<br>Sun<br>Mon<br>Tue<br>Wed<br>Thu | Miami<br>Relaxation at sea<br>Relaxation at sea<br>Jost Van Dyke Island む Z<br>StMartin む         | 11.00<br>08.00 | 19.0<br>22.0         |
| 24<br>25<br><b>EU</b> )<br><b>25</b><br>26<br>27<br>28<br>29<br>30<br><b>D</b> | Sat<br>X2330<br>Sat<br>Sun<br>Mon<br>Tue<br>Wed<br>Thu | Miami Relaxation at sea Relaxation at sea Jost Van Dyke Island ₺ Z StMartin ₺ St John's (Antigua) | 11.00<br>08.00 | 19.0<br>22.0<br>17.0 |