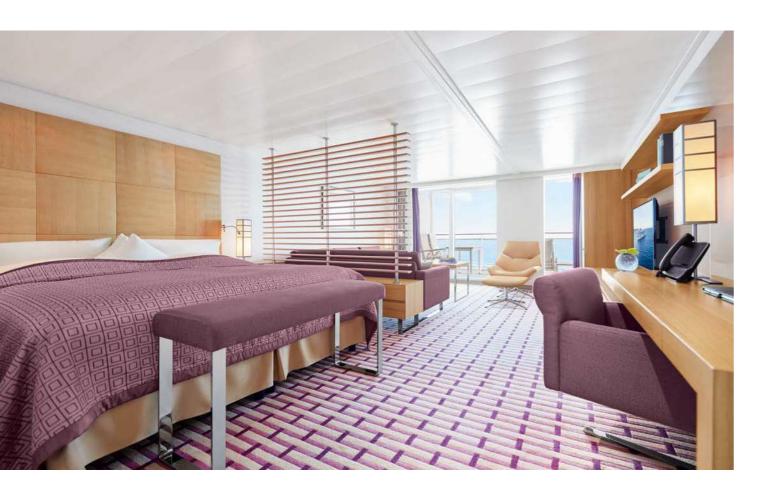

he bathroom.
- Bathroom with two sinks.
- Whirlpool tub and separate shower.
- Separate toilet.
- Free mini bar.



# FULL OF FAMILY SPIRIT.



#### FAMILY APARTMENT, 2x 27 m² (2x 290 ft²)

- Living area:  $2x 20 \, \text{m}^2$  ( $2x 215 \, \text{ft}^2$ ); veranda:  $14 \, \text{m}^2$  ( $150 \, \text{ft}^2$ ), divisible into  $2x \, 7 \, \text{m}^2$  ( $2x \, 75 \, \text{ft}^2$ ).
- Connecting doors between the rooms and the verandas.
- Separate toilets.
- Free mini bars.

The furniture of one of the living areas has been tailored especially for our younger passengers:

- Two twin beds, one of which is a Pullman (80×200 cm [2.6×6.5ft]).
- Bathtub (140 × 80 cm [4.6 × 2.6 ft]).
- Age-appropriate range of toys and games including a games console.







# WE GIVE YOUR DREAMS ROOM TO GROW.



#### GRAND OCEAN SUITE, 52 m² (560 ft²)

- Living area:  $42 \, \text{m}^2$  ( $452 \, \text{ft}^2$ ); veranda:  $10 \, \text{m}^2$  ( $108 \, \text{ft}^2$ ).
- Bathroom with two sinks.
- Separate toilet.
- Natural light in the bathroom.
- Shower with steam sauna.
- Whirlpool tub.
- Free mini bar.





#### PENTHOUSE SUITE, 52 m² (560 ft²)

- Living area:  $42 \, \text{m}^2$  ( $452 \, \text{ft}^2$ ); veranda:  $10 \, \text{m}^2$  ( $108 \, \text{ft}^2$ ).
- Walk-in wardrobe.
- Bathroom with two sinks.
- Whirlpool tub and separate shower.
- Separate toilet.
- Butler service.
- Free mini bar.

A Penthouse Suite with fully accessible facilities can also be booked. Here the toilet is in the bathroom.



# SPACIOUS AND LUXURIOUS IN EQUAL MEASURE.



## GRAND PENTHOUSE SUITE, 88 m² (948 ft²)