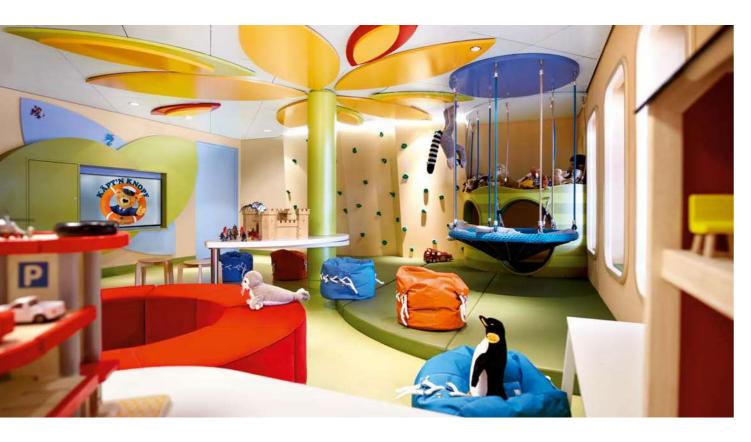

DAMIEN HIRST "THE SOUL II" Foil block print on paper.



INGRID VON KRUSE "ARKADEN, VENEDIG" Photograph.



JACOB CARTER Photograph.



HENDRIKJE KÜHNE &
BEAT KLEIN
"PAINTING AN EXOTIC
LANDSCAPE"
Postcard collage.



RUPPRECHT MATTHIES
"CHALLENGE"
Stainless



DAVID HOCKNEY "BORA BORA" Lithograph.



MATTHEW CUSICK "KARA'S WAVE" Photograph, Lambda print.



JONAS KÖTZ "RUDI UND LILLI" Wooden figures.



KARL HANSEN
"AGITATIONS
INTERRUPTED"
Lithograph.



MINJUNG KIM Ink on rice paper.



PETER VON FELBERT "KARIN" Photograph, Lambda print.



# THE BEST PLACE ON BOARD FOR LITTLE ONES.

A ball pit, a Steiff Cuddle Lounge full of furry friends, a building corner, a climbing castle and plenty of toys – this is freedom that takes you places. At least, it is if you ask our youngest guests.



#### **KNOPF CLUB\***

- Great fun for children aged 2 to 3 years.
- Ball pit.
- Sensory wall.
- Steiff Cuddle Lounge.
- Childcare provided by experienced nannies.

#### KIDS' CLUB

- Discoveries for children aged 4 to 10 years.
- A perfect on-board environment with a building corner, research laboratory, computer corner, climbing castle and a children's library.
- Age-appropriate children's excursions\*\*.
- Childcare provided by experienced nannies.



# FILMS, CHILLING, GAMES: WELCOME TO THE CLUB.

There's never a minute of boredom in the Teens' Club - thanks to its games consoles, chill-out zones, parties, the programme of excursions\*\* and banana boat rides (on selected cruises).



#### TEENS' CLUB

- A wide range of activities for 11- to 15-year olds, including parties, films, hi