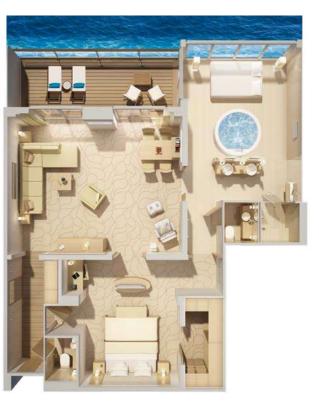

## MS EUROPA 2

FREEDOM THAT TAKES YOU PLACES.

|                                                                                |                                                        |                                                                                                   | ARR.           | DEP                  |
|--------------------------------------------------------------------------------|--------------------------------------------------------|---------------------------------------------------------------------------------------------------|----------------|----------------------|
| Se                                                                             | ept                                                    | tember 2023                                                                                       |                |                      |
| EU                                                                             | X 2 3 2 5                                              |                                                                                                   | P/             | AGE 6                |
| 27                                                                             |                                                        | Hamburg                                                                                           |                | 19.0                 |
| 28                                                                             |                                                        | Relaxation at sea                                                                                 |                |                      |
|                                                                                | Fri                                                    | Aarhus                                                                                            | 08.00          |                      |
| 30                                                                             | Sat                                                    | Copenhagen                                                                                        | 08.00          | 18.0                 |
| O                                                                              | ct                                                     | ober 2023                                                                                         |                |                      |
|                                                                                |                                                        | Kalmar 🕏                                                                                          | 08.00          | 14.0                 |
| 02                                                                             |                                                        | Stockholm &                                                                                       | 10.45          | 00.0                 |
|                                                                                |                                                        | Stockholm Å Gdansk                                                                                | 08.00          | 17.0                 |
|                                                                                |                                                        | Karlskrona Å                                                                                      | 08.00          |                      |
| 06                                                                             | Fri                                                    | Daytime passage                                                                                   |                |                      |
|                                                                                |                                                        | Kiel Canal                                                                                        | 27.00          |                      |
| 07                                                                             | Sat                                                    | Hamburg<br>Hamburg                                                                                | 23.00          |                      |
|                                                                                | X2326                                                  |                                                                                                   | P/             | AGE 6                |
| 07                                                                             |                                                        | Hamburg                                                                                           |                | 19.0                 |
| 08                                                                             | Sun-                                                   | Relaxation at sea                                                                                 |                |                      |
| 16<br>17                                                                       | Mon                                                    | New York*                                                                                         | 07.00          |                      |
|                                                                                | X2327                                                  |                                                                                                   |                | AGE 6                |
| 17                                                                             | Tue                                                    | New York*                                                                                         |                |                      |
| 18                                                                             |                                                        | New York                                                                                          | 00.00          | 17.0                 |
|                                                                                |                                                        | Newport Å 【 Relaxation at sea                                                                     | 08.00          | 18.0                 |
|                                                                                |                                                        | Halifax [                                                                                         | 07.00          | 23.0                 |
|                                                                                |                                                        | Relaxation at sea                                                                                 |                |                      |
|                                                                                |                                                        | Portland (Maine)                                                                                  | 06.00          |                      |
|                                                                                |                                                        | Boston [<br>Relaxation at sea                                                                     | 07.00          | 17.0                 |
|                                                                                |                                                        | Norfolk [                                                                                         | 08.00          | 18.0                 |
| 27                                                                             | Fri                                                    | Baltimore I                                                                                       | 07.00          | 24.0                 |
|                                                                                |                                                        | Relaxation at sea                                                                                 |                |                      |
| 29                                                                             | Sun<br><b>X 2 3 2 8</b>                                | New York*                                                                                         | 08.00          | AGE 6                |
| 29                                                                             |                                                        | New York*                                                                                         |                |                      |
| 30                                                                             |                                                        | New York                                                                                          |                | 10.0                 |
| 31                                                                             | Tue                                                    | Relaxation at sea                                                                                 |                |                      |
| N                                                                              | OV                                                     | ember 2023                                                                                        |                |                      |
| 01                                                                             | Wed                                                    | Bermuda                                                                                           | 09.00          | 15.0                 |
| 02                                                                             |                                                        | Relaxation at sea                                                                                 |                |                      |
| 03<br>04                                                                       |                                                        | Relaxation at sea<br>Saint-Barthelemy &                                                           | 08.00          | 24.0                 |
| 05                                                                             |                                                        | St John's (Antigua)                                                                               | 08.00          |                      |
| 06                                                                             |                                                        | Marigot Bay (St Lucia) 🕹                                                                          | 08.00          |                      |
| 07                                                                             |                                                        | Relaxation at sea                                                                                 |                |                      |
| 08<br>09                                                                       |                                                        | Curacao                                                                                           | 07.00<br>07.00 |                      |
|                                                                                |                                                        | Aruba<br>Relaxation at sea                                                                        | 07.00          | 15.0                 |
| 11                                                                             |                                                        | Relaxation at sea                                                                                 |                |                      |
| 12                                                                             |                                                        | Miami*                                                                                            | 08.00          |                      |
|                                                                                | X 2329                                                 | Miami*                                                                                            | P/             | 21.0                 |
|                                                                                |                                                        | Key West                                                                                          | 10.00          |                      |
| 14                                                                             |                                                        | Relaxation at sea                                                                                 |                |                      |
| 15                                                                             |                                                        | Relaxation at sea                                                                                 |                |                      |
| 16                                                                             |                                                        | Saint-Barthelemy &                                                                                | 14.00          |                      |
|                                                                                | Fri<br>Sat                                             | StMartin 🕹<br>Fort-de-France (Martinique)                                                         | 06.00          |                      |
|                                                                                |                                                        | Bequia 🕹                                                                                          | 08.00          |                      |
|                                                                                |                                                        | Roseau (Dominica)                                                                                 | 08.00          |                      |
| 21                                                                             |                                                        | Saint Kitts                                                                                       | 08.00          |                      |
| 22                                                                             |                                                        | Norman Island 🕹<br>Relaxation at sea                                                              | 08.00          | 1/.0                 |
| 23                                                                             |                                                        | Relaxation at sea                                                                                 |                |                      |
| 23<br>24                                                                       | 111                                                    | Miami                                                                                             | 08.00          |                      |
| 24<br>25                                                                       | Sat                                                    |                                                                                                   |                | AGE 6                |
| 24<br>25<br>EU)                                                                | Sat<br><b>X233</b> 0                                   |                                                                                                   | P/             |                      |
| 24<br>25<br>EU)<br><b>25</b>                                                   | Sat<br>X2330<br>Sat                                    | Miami                                                                                             | P/             |                      |
| 24<br>25<br>EU)<br><b>25</b><br>26                                             | Sat<br>X 2330<br>Sat<br>Sun                            |                                                                                                   | P/             |                      |
| 24<br>25<br><b>EU</b><br><b>25</b><br>26<br>27<br>28                           | Sat<br>X2330<br>Sat<br>Sun<br>Mon<br>Tue               | Miami<br>Relaxation at sea<br>Relaxation at sea<br>Jost Van Dyke Island Å Z                       | 11.00          | <b>21.0</b><br>19.0  |
| 24<br>25<br><b>EU</b><br><b>25</b><br>26<br>27<br>28<br>29                     | Sat<br>X2330<br>Sat<br>Sun<br>Mon<br>Tue<br>Wed        | Miami<br>Relaxation at sea<br>Relaxation at sea<br>Jost Van Dyke Island む Z<br>StMartin む         | 11.00<br>08.00 | 19.0<br>22.0         |
| 24<br>25<br><b>EU</b><br><b>25</b><br>26<br>27<br>28                           | Sat<br>X2330<br>Sat<br>Sun<br>Mon<br>Tue<br>Wed        | Miami<br>Relaxation at sea<br>Relaxation at sea<br>Jost Van Dyke Island Å Z                       | 11.00          | 19.0<br>22.0         |
| 24<br>25<br><b>25</b><br>26<br>27<br>28<br>29<br>30                            | Sat<br>X2330<br>Sat<br>Sun<br>Mon<br>Tue<br>Wed<br>Thu | Miami Relaxation at sea Relaxation at sea Jost Van Dyke Island ₺ Z StMartin ₺ St John's (Antigua) | 11.00<br>08.00 | 19.0<br>22.0         |
| 24<br>25<br><b>25</b><br>26<br>27<br>28<br>29<br>30                            | Sat<br>X2330<br>Sat<br>Sun<br>Mon<br>Tue<br>Wed<br>Thu | Miami<br>Relaxation at sea<br>Relaxation at sea<br>Jost Van Dyke Island む Z<br>StMartin む         | 11.00<br>08.00 | 19.0<br>22.0         |
| 24<br>25<br><b>EU</b> )<br><b>25</b><br>26<br>27<br>28<br>29<br>30<br><b>D</b> | Sat<br>X2330<br>Sat<br>Sun<br>Mon<br>Tue<br>Wed<br>Thu | Miami Relaxation at sea Relaxation at sea Jost Van Dyke Island ₺ Z StMartin ₺ St John's (Antigua) | 11.00<br>08.00 | 19.0<br>22.0<br>17.0 |