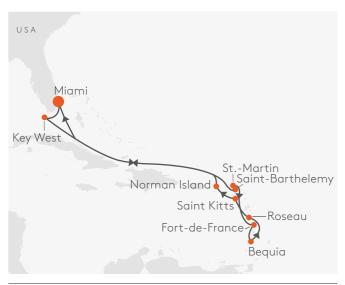

## MS EUROPA 2

FREEDOM THAT TAKES YOU PLACES.

|                                                                                |                                                        |                                                                                                   | ARR.           | DEP                  |
|--------------------------------------------------------------------------------|--------------------------------------------------------|---------------------------------------------------------------------------------------------------|----------------|----------------------|
| Se                                                                             | ept                                                    | tember 2023                                                                                       |                |                      |
| EU                                                                             | X 2 3 2 5                                              |                                                                                                   | P/             | AGE 6                |
| 27                                                                             |                                                        | Hamburg                                                                                           |                | 19.0                 |
| 28                                                                             |                                                        | Relaxation at sea                                                                                 |                |                      |
|                                                                                | Fri                                                    | Aarhus                                                                                            | 08.00          |                      |
| 30                                                                             | Sat                                                    | Copenhagen                                                                                        | 08.00          | 18.0                 |
| O                                                                              | ct                                                     | ober 2023                                                                                         |                |                      |
|                                                                                |                                                        | Kalmar 🕏                                                                                          | 08.00          | 14.0                 |
| 02                                                                             |                                                        | Stockholm &                                                                                       | 10.45          | 00.0                 |
|                                                                                |                                                        | Stockholm Å Gdansk                                                                                | 08.00          | 17.0                 |
|                                                                                |                                                        | Karlskrona Å                                                                                      | 08.00          |                      |
| 06                                                                             | Fri                                                    | Daytime passage                                                                                   |                |                      |
|                                                                                |                                                        | Kiel Canal                                                                                        | 27.00          |                      |
| 07                                                                             | Sat                                                    | Hamburg<br>Hamburg                                                                                | 23.00          |                      |
|                                                                                | X2326                                                  |                                                                                                   | P/             | AGE 6                |
| 07                                                                             |                                                        | Hamburg                                                                                           |                | 19.0                 |
| 08                                                                             | Sun-                                                   | Relaxation at sea                                                                                 |                |                      |
| 16<br>17                                                                       | Mon                                                    | New York*                                                                                         | 07.00          |                      |
|                                                                                | X2327                                                  |                                                                                                   |                | AGE 6                |
| 17                                                                             | Tue                                                    | New York*                                                                                         |                |                      |
| 18                                                                             |                                                        | New York                                                                                          | 00.00          | 17.0                 |
|                                                                                |                                                        | Newport Å 【 Relaxation at sea                                                                     | 08.00          | 18.0                 |
|                                                                                |                                                        | Halifax [                                                                                         | 07.00          | 23.0                 |
|                                                                                |                                                        | Relaxation at sea                                                                                 |                |                      |
|                                                                                |                                                        | Portland (Maine)                                                                                  | 06.00          |                      |
|                                                                                |                                                        | Boston [<br>Relaxation at sea                                                                     | 07.00          | 17.0                 |
|                                                                                |                                                        | Norfolk [                                                                                         | 08.00          | 18.0                 |
| 27                                                                             | Fri                                                    | Baltimore I                                                                                       | 07.00          | 24.0                 |
|                                                                                |                                                        | Relaxation at sea                                                                                 |                |                      |
| 29                                                                             | Sun<br><b>X 2 3 2 8</b>                                | New York*                                                                                         | 08.00          | AGE 6                |
| 29                                                                             |                                                        | New York*                                                                                         |                |                      |
| 30                                                                             |                                                        | New York                                                                                          |                | 10.0                 |
| 31                                                                             | Tue                                                    | Relaxation at sea                                                                                 |                |                      |
| N                                                                              | OV                                                     | ember 2023                                                                                        |                |                      |
| 01                                                                             | Wed                                                    | Bermuda                                                                                           | 09.00          | 15.0                 |
| 02                                                                             |                                                        | Relaxation at sea                                                                                 |                |                      |
| 03<br>04                                                                       |                                                        | Relaxation at sea<br>Saint-Barthelemy &                                                           | 08.00          | 24.0                 |
| 05                                                                             |                                                        | St John's (Antigua)                                                                               | 08.00          |                      |
| 06                                                                             |                                                        | Marigot Bay (St Lucia) 🕹                                                                          | 08.00          |                      |
| 07                                                                             |                                                        | Relaxation at sea                                                                                 |                |                      |
| 08<br>09                                                                       |                                                        | Curacao                                                                                           | 07.00<br>07.00 |                      |
|                                                                                |                                                        | Aruba<br>Relaxation at sea                                                                        | 07.00          | 15.0                 |
| 11                                                                             |                                                        | Relaxation at sea                                                                                 |                |                      |
| 12                                                                             |                                                        | Miami*                                                                                            | 08.00          |                      |
|                                                                                | X 2329                                                 | Miami*                                                                                            | P/             | 21.0                 |
|                                                                                |                                                        | Key West                                                                                          | 10.00          |                      |
| 14                                                                             |                                                        | Relaxation at sea                                                                                 |                |                      |
| 15                                                                             |                                                        | Relaxation at sea                                                                                 |                |                      |
| 16                                                                             |                                                        | Saint-Barthelemy &                                                                                | 14.00          |                      |
|                                                                                | Fri<br>Sat                                             | StMartin 🕹<br>Fort-de-France (Martinique)                                                         | 06.00          |                      |
|                                                                                |                                                        | Bequia 🕹                                                                                          | 08.00          |                      |
|                                                                                |                                                        | Roseau (Dominica)                                                                                 | 08.00          |                      |
| 21                                                                             |                                                        | Saint Kitts                                                                                       | 08.00          |                      |
| 22                                                                             |                                                        | Norman Island 🕹<br>Relaxation at sea                                                              | 08.00          | 1/.0                 |
| 23                                                                             |                                                        | Relaxation at sea                                                                                 |                |                      |
| 23<br>24                                                                       | 111                                                    | Miami                                                                                             | 08.00          |                      |
| 24<br>25                                                                       | Sat                                                    |                                                                                                   |                | AGE 6                |
| 24<br>25<br>EU)                                                                | Sat<br><b>X233</b> 0                                   |                                                                                                   | P/             |                      |
| 24<br>25<br>EU)<br><b>25</b>                                                   | Sat<br>X2330<br>Sat                                    | Miami                                                                                             | P/             |                      |
| 24<br>25<br>EU)<br><b>25</b><br>26                                             | Sat<br>X 2330<br>Sat<br>Sun                            |                                                                                                   | P/             |                      |
| 24<br>25<br><b>EU</b><br><b>25</b><br>26<br>27<br>28                           | Sat<br>X2330<br>Sat<br>Sun<br>Mon<br>Tue               | Miami<br>Relaxation at sea<br>Relaxation at sea<br>Jost Van Dyke Island Å Z                       | 11.00          | <b>21.0</b><br>19.0  |
| 24<br>25<br><b>EU</b><br><b>25</b><br>26<br>27<br>28<br>29                     | Sat<br>X2330<br>Sat<br>Sun<br>Mon<br>Tue<br>Wed        | Miami<br>Relaxation at sea<br>Relaxation at sea<br>Jost Van Dyke Island む Z<br>StMartin む         | 11.00<br>08.00 | 19.0<br>22.0         |
| 24<br>25<br><b>EU</b><br><b>25</b><br>26<br>27<br>28                           | Sat<br>X2330<br>Sat<br>Sun<br>Mon<br>Tue<br>Wed        | Miami<br>Relaxation at sea<br>Relaxation at sea<br>Jost Van Dyke Island Å Z                       | 11.00          | 19.0<br>22.0         |
| 24<br>25<br><b>25</b><br>26<br>27<br>28<br>29<br>30                            | Sat<br>X2330<br>Sat<br>Sun<br>Mon<br>Tue<br>Wed<br>Thu | Miami Relaxation at sea Relaxation at sea Jost Van Dyke Island ₺ Z StMartin ₺ St John's (Antigua) | 11.00<br>08.00 | 19.0<br>22.0         |
| 24<br>25<br><b>25</b><br>26<br>27<br>28<br>29<br>30                            | Sat<br>X2330<br>Sat<br>Sun<br>Mon<br>Tue<br>Wed<br>Thu | Miami<br>Relaxation at sea<br>Relaxation at sea<br>Jost Van Dyke Island む Z<br>StMartin む         | 11.00<br>08.00 | 19.0<br>22.0         |
| 24<br>25<br><b>EU</b> )<br><b>25</b><br>26<br>27<br>28<br>29<br>30<br><b>D</b> | Sat<br>X2330<br>Sat<br>Sun<br>Mon<br>Tue<br>Wed<br>Thu | Miami Relaxation at sea Relaxation at sea Jost Van Dyke Island ₺ Z StMartin ₺ St John's (Antigua) | 11.00<br>08.00 | 19.0<br>22.0<br>17.0 |