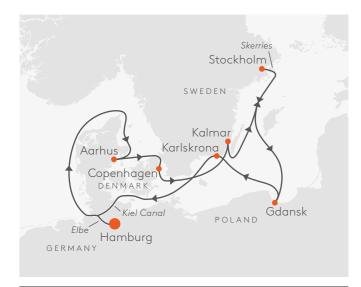

## MS EUROPA 2

FREEDOM THAT TAKES YOU PLACES.

|                                                                                |                                                        |                                                                                                   | ARR.           | DEP                  |
|--------------------------------------------------------------------------------|--------------------------------------------------------|---------------------------------------------------------------------------------------------------|----------------|----------------------|
| Se                                                                             | ept                                                    | tember 2023                                                                                       |                |                      |
| EU                                                                             | X 2 3 2 5                                              |                                                                                                   | P/             | AGE 6                |
| 27                                                                             |                                                        | Hamburg                                                                                           |                | 19.0                 |
| 28                                                                             |                                                        | Relaxation at sea                                                                                 |                |                      |
|                                                                                | Fri                                                    | Aarhus                                                                                            | 08.00          |                      |
| 30                                                                             | Sat                                                    | Copenhagen                                                                                        | 08.00          | 18.0                 |
| O                                                                              | ct                                                     | ober 2023                                                                                         |                |                      |
|                                                                                |                                                        | Kalmar 🕏                                                                                          | 08.00          | 14.0                 |
| 02                                                                             |                                                        | Stockholm &                                                                                       | 10.45          | 00.0                 |
|                                                                                |                                                        | Stockholm Å Gdansk                                                                                | 08.00          | 17.0                 |
|                                                                                |                                                        | Karlskrona Å                                                                                      | 08.00          |                      |
| 06                                                                             | Fri                                                    | Daytime passage                                                                                   |                |                      |
|                                                                                |                                                        | Kiel Canal                                                                                        | 27.00          |                      |
| 07                                                                             | Sat                                                    | Hamburg<br>Hamburg                                                                                | 23.00          |                      |
|                                                                                | X2326                                                  |                                                                                                   | P/             | AGE 6                |
| 07                                                                             |                                                        | Hamburg                                                                                           |                | 19.0                 |
| 08                                                                             | Sun-                                                   | Relaxation at sea                                                                                 |                |                      |
| 16<br>17                                                                       | Mon                                                    | New York*                                                                                         | 07.00          |                      |
|                                                                                | X2327                                                  |                                                                                                   |                | AGE 6                |
| 17                                                                             | Tue                                                    | New York*                                                                                         |                |                      |
| 18                                                                             |                                                        | New York                                                                                          | 00.00          | 17.0                 |
|                                                                                |                                                        | Newport Å 【 Relaxation at sea                                                                     | 08.00          | 18.0                 |
|                                                                                |                                                        | Halifax [                                                                                         | 07.00          | 23.0                 |
|                                                                                |                                                        | Relaxation at sea                                                                                 |                |                      |
|                                                                                |                                                        | Portland (Maine)                                                                                  | 06.00          |                      |
|                                                                                |                                                        | Boston [<br>Relaxation at sea                                                                     | 07.00          | 17.0                 |
|                                                                                |                                                        | Norfolk [                                                                                         | 08.00          | 18.0                 |
| 27                                                                             | Fri                                                    | Baltimore I                                                                                       | 07.00          | 24.0                 |
|                                                                                |                                                        | Relaxation at sea                                                                                 |                |                      |
| 29                                                                             | Sun<br><b>X 2 3 2 8</b>                                | New York*                                                                                         | 08.00          | AGE 6                |
| 29                                                                             |                                                        | New York*                                                                                         |                |                      |
| 30                                                                             |                                                        | New York                                                                                          |                | 10.0                 |
| 31                                                                             | Tue                                                    | Relaxation at sea                                                                                 |                |                      |
| N                                                                              | OV                                                     | ember 2023                                                                                        |                |                      |
| 01                                                                             | Wed                                                    | Bermuda                                                                                           | 09.00          | 15.0                 |
| 02                                                                             |                                                        | Relaxation at sea                                                                                 |                |                      |
| 03<br>04                                                                       |                                                        | Relaxation at sea<br>Saint-Barthelemy &                                                           | 08.00          | 24.0                 |
| 05                                                                             |                                                        | St John's (Antigua)                                                                               | 08.00          |                      |
| 06                                                                             |                                                        | Marigot Bay (St Lucia) 🕹                                                                          | 08.00          |                      |
| 07                                                                             |                                                        | Relaxation at sea                                                                                 |                |                      |
| 08<br>09                                                                       |                                                        | Curacao                                                                                           | 07.00<br>07.00 |                      |
|                                                                                |                                                        | Aruba<br>Relaxation at sea                                                                        | 07.00          | 15.0                 |
| 11                                                                             |                                                        | Relaxation at sea                                                                                 |                |                      |
| 12                                                                             |                                                        | Miami*                                                                                            | 08.00          |                      |
|                                                                                | X 2329                                                 | Miami*                                                                                            | P/             | 21.0                 |
|                                                                                |                                                        | Key West                                                                                          | 10.00          |                      |
| 14                                                                             |                                                        | Relaxation at sea                                                                                 |                |                      |
| 15                                                                             |                                                        | Relaxation at sea                                                                                 |                |                      |
| 16                                                                             |                                                        | Saint-Barthelemy &                                                                                | 14.00          |                      |
|                                                                                | Fri<br>Sat                                             | StMartin 🕹<br>Fort-de-France (Martinique)                                                         | 06.00          |                      |
|                                                                                |                                                        | Bequia 🕹                                                                                          | 08.00          |                      |
|                                                                                |                                                        | Roseau (Dominica)                                                                                 | 08.00          |                      |
| 21                                                                             |                                                        | Saint Kitts                                                                                       | 08.00          |                      |
| 22                                                                             |                                                        | Norman Island 🕹<br>Relaxation at sea                                                              | 08.00          | 1/.0                 |
| 23                                                                             |                                                        | Relaxation at sea                                                                                 |                |                      |
| 23<br>24                                                                       | 111                                                    | Miami                                                                                             | 08.00          |                      |
| 24<br>25                                                                       | Sat                                                    |                                                                                                   |                | AGE 6                |
| 24<br>25<br>EU)                                                                | Sat<br><b>X233</b> 0                                   |                                                                                                   | P/             |                      |
| 24<br>25<br>EU)<br><b>25</b>                                                   | Sat<br>X2330<br>Sat                                    | Miami                                                                                             | P/             |                      |
| 24<br>25<br>EU)<br><b>25</b><br>26                                             | Sat<br>X 2330<br>Sat<br>Sun                            |                                                                                                   | P/             |                      |
| 24<br>25<br><b>EU</b><br><b>25</b><br>26<br>27<br>28                           | Sat<br>X2330<br>Sat<br>Sun<br>Mon<br>Tue               | Miami<br>Relaxation at sea<br>Relaxation at sea<br>Jost Van Dyke Island Å Z                       | 11.00          | <b>21.0</b><br>19.0  |
| 24<br>25<br><b>EU</b><br><b>25</b><br>26<br>27<br>28<br>29                     | Sat<br>X2330<br>Sat<br>Sun<br>Mon<br>Tue<br>Wed        | Miami<br>Relaxation at sea<br>Relaxation at sea<br>Jost Van Dyke Island む Z<br>StMartin む         | 11.00<br>08.00 | 19.0<br>22.0         |
| 24<br>25<br><b>EU</b><br><b>25</b><br>26<br>27<br>28                           | Sat<br>X2330<br>Sat<br>Sun<br>Mon<br>Tue<br>Wed        | Miami<br>Relaxation at sea<br>Relaxation at sea<br>Jost Van Dyke Island Å Z                       | 11.00          | 19.0<br>22.0         |
| 24<br>25<br><b>25</b><br>26<br>27<br>28<br>29<br>30                            | Sat<br>X2330<br>Sat<br>Sun<br>Mon<br>Tue<br>Wed<br>Thu | Miami Relaxation at sea Relaxation at sea Jost Van Dyke Island ₺ Z StMartin ₺ St John's (Antigua) | 11.00<br>08.00 | 19.0<br>22.0         |
| 24<br>25<br><b>25</b><br>26<br>27<br>28<br>29<br>30                            | Sat<br>X2330<br>Sat<br>Sun<br>Mon<br>Tue<br>Wed<br>Thu | Miami<br>Relaxation at sea<br>Relaxation at sea<br>Jost Van Dyke Island む Z<br>StMartin む         | 11.00<br>08.00 | 19.0<br>22.0         |
| 24<br>25<br><b>EU</b> )<br><b>25</b><br>26<br>27<br>28<br>29<br>30<br><b>D</b> | Sat<br>X2330<br>Sat<br>Sun<br>Mon<br>Tue<br>Wed<br>Thu | Miami Relaxation at sea Relaxation at sea Jost Van Dyke Island ₺ Z StMartin ₺ St John's (Antigua) | 11.00<br>08.00 | 19.0<br>22.0<br>17.0 |