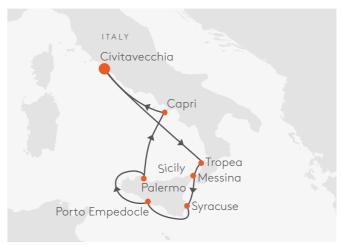

## MS EUROPA 2

FREEDOM THAT TAKES YOU PLACES.

|                                                                                |                                                        |                                                                                                   | ARR.           | DEP                  |
|--------------------------------------------------------------------------------|--------------------------------------------------------|---------------------------------------------------------------------------------------------------|----------------|----------------------|
| Se                                                                             | ept                                                    | tember 2023                                                                                       |                |                      |
| EU                                                                             | X 2 3 2 5                                              |                                                                                                   | P/             | AGE 6                |
| 27                                                                             |                                                        | Hamburg                                                                                           |                | 19.0                 |
| 28                                                                             |                                                        | Relaxation at sea                                                                                 |                |                      |
|                                                                                | Fri                                                    | Aarhus                                                                                            | 08.00          |                      |
| 30                                                                             | Sat                                                    | Copenhagen                                                                                        | 08.00          | 18.0                 |
| O                                                                              | ct                                                     | ober 2023                                                                                         |                |                      |
|                                                                                |                                                        | Kalmar 🕏                                                                                          | 08.00          | 14.0                 |
| 02                                                                             |                                                        | Stockholm &                                                                                       | 10.45          | 00.0                 |
|                                                                                |                                                        | Stockholm Å Gdansk                                                                                | 08.00          | 17.0                 |
|                                                                                |                                                        | Karlskrona Å                                                                                      | 08.00          |                      |
| 06                                                                             | Fri                                                    | Daytime passage                                                                                   |                |                      |
|                                                                                |                                                        | Kiel Canal                                                                                        | 27.00          |                      |
| 07                                                                             | Sat                                                    | Hamburg<br>Hamburg                                                                                | 23.00          |                      |
|                                                                                | X2326                                                  |                                                                                                   | P/             | AGE 6                |
| 07                                                                             |                                                        | Hamburg                                                                                           |                | 19.0                 |
| 08                                                                             | Sun-                                                   | Relaxation at sea                                                                                 |                |                      |
| 16<br>17                                                                       | Mon                                                    | New York*                                                                                         | 07.00          |                      |
|                                                                                | X2327                                                  |                                                                                                   |                | AGE 6                |
| 17                                                                             | Tue                                                    | New York*                                                                                         |                |                      |
| 18                                                                             |                                                        | New York                                                                                          | 00.00          | 17.0                 |
|                                                                                |                                                        | Newport Å 【 Relaxation at sea                                                                     | 08.00          | 18.0                 |
|                                                                                |                                                        | Halifax [                                                                                         | 07.00          | 23.0                 |
|                                                                                |                                                        | Relaxation at sea                                                                                 |                |                      |
|                                                                                |                                                        | Portland (Maine)                                                                                  | 06.00          |                      |
|                                                                                |                                                        | Boston [<br>Relaxation at sea                                                                     | 07.00          | 17.0                 |
|                                                                                |                                                        | Norfolk [                                                                                         | 08.00          | 18.0                 |
| 27                                                                             | Fri                                                    | Baltimore I                                                                                       | 07.00          | 24.0                 |
|                                                                                |                                                        | Relaxation at sea                                                                                 |                |                      |
| 29                                                                             | Sun<br><b>X 2 3 2 8</b>                                | New York*                                                                                         | 08.00          | AGE 6                |
| 29                                                                             |                                                        | New York*                                                                                         |                |                      |
| 30                                                                             |                                                        | New York                                                                                          |                | 10.0                 |
| 31                                                                             | Tue                                                    | Relaxation at sea                                                                                 |                |                      |
| N                                                                              | OV                                                     | ember 2023                                                                                        |                |                      |
| 01                                                                             | Wed                                                    | Bermuda                                                                                           | 09.00          | 15.0                 |
| 02                                                                             |                                                        | Relaxation at sea                                                                                 |                |                      |
| 03<br>04                                                                       |                                                        | Relaxation at sea<br>Saint-Barthelemy &                                                           | 08.00          | 24.0                 |
| 05                                                                             |                                                        | St John's (Antigua)                                                                               | 08.00          |                      |
| 06                                                                             |                                                        | Marigot Bay (St Lucia) 🕹                                                                          | 08.00          |                      |
| 07                                                                             |                                                        | Relaxation at sea                                                                                 |                |                      |
| 08<br>09                                                                       |                                                        | Curacao                                                                                           | 07.00<br>07.00 |                      |
|                                                                                |                                                        | Aruba<br>Relaxation at sea                                                                        | 07.00          | 15.0                 |
| 11                                                                             |                                                        | Relaxation at sea                                                                                 |                |                      |
| 12                                                                             |                                                        | Miami*                                                                                            | 08.00          |                      |
|                                                                                | X 2329                                                 | Miami*                                                                                            | P/             | 21.0                 |
|                                                                                |                                                        | Key West                                                                                          | 10.00          |                      |
| 14                                                                             |                                                        | Relaxation at sea                                                                                 |                |                      |
| 15                                                                             |                                                        | Relaxation at sea                                                                                 |                |                      |
| 16                                                                             |                                                        | Saint-Barthelemy &                                                                                | 14.00          |                      |
|                                                                                | Fri<br>Sat                                             | StMartin 🕹<br>Fort-de-France (Martinique)                                                         | 06.00          |                      |
|                                                                                |                                                        | Bequia 🕹                                                                                          | 08.00          |                      |
|                                                                                |                                                        | Roseau (Dominica)                                                                                 | 08.00          |                      |
| 21                                                                             |                                                        | Saint Kitts                                                                                       | 08.00          |                      |
| 22                                                                             |                                                        | Norman Island 🕹<br>Relaxation at sea                                                              | 08.00          | 1/.0                 |
| 23                                                                             |                                                        | Relaxation at sea                                                                                 |                |                      |
| 23<br>24                                                                       | 111                                                    | Miami                                                                                             | 08.00          |                      |
| 24<br>25                                                                       | Sat                                                    |                                                                                                   |                | AGE 6                |
| 24<br>25<br>EU)                                                                | Sat<br><b>X233</b> 0                                   |                                                                                                   | P/             |                      |
| 24<br>25<br>EU)<br><b>25</b>                                                   | Sat<br>X2330<br>Sat                                    | Miami                                                                                             | P/             |                      |
| 24<br>25<br>EU)<br><b>25</b><br>26                                             | Sat<br>X 2330<br>Sat<br>Sun                            |                                                                                                   | P/             |                      |
| 24<br>25<br><b>EU</b><br><b>25</b><br>26<br>27<br>28                           | Sat<br>X2330<br>Sat<br>Sun<br>Mon<br>Tue               | Miami<br>Relaxation at sea<br>Relaxation at sea<br>Jost Van Dyke Island Å Z                       | 11.00          | <b>21.0</b><br>19.0  |
| 24<br>25<br><b>EU</b><br><b>25</b><br>26<br>27<br>28<br>29                     | Sat<br>X2330<br>Sat<br>Sun<br>Mon<br>Tue<br>Wed        | Miami<br>Relaxation at sea<br>Relaxation at sea<br>Jost Van Dyke Island む Z<br>StMartin む         | 11.00<br>08.00 | 19.0<br>22.0         |
| 24<br>25<br><b>EU</b><br><b>25</b><br>26<br>27<br>28                           | Sat<br>X2330<br>Sat<br>Sun<br>Mon<br>Tue<br>Wed        | Miami<br>Relaxation at sea<br>Relaxation at sea<br>Jost Van Dyke Island Å Z                       | 11.00          | 19.0<br>22.0         |
| 24<br>25<br><b>25</b><br>26<br>27<br>28<br>29<br>30                            | Sat<br>X2330<br>Sat<br>Sun<br>Mon<br>Tue<br>Wed<br>Thu | Miami Relaxation at sea Relaxation at sea Jost Van Dyke Island ₺ Z StMartin ₺ St John's (Antigua) | 11.00<br>08.00 | 19.0<br>22.0         |
| 24<br>25<br><b>25</b><br>26<br>27<br>28<br>29<br>30                            | Sat<br>X2330<br>Sat<br>Sun<br>Mon<br>Tue<br>Wed<br>Thu | Miami<br>Relaxation at sea<br>Relaxation at sea<br>Jost Van Dyke Island む Z<br>StMartin む         | 11.00<br>08.00 | 19.0<br>22.0         |
| 24<br>25<br><b>EU</b> )<br><b>25</b><br>26<br>27<br>28<br>29<br>30<br><b>D</b> | Sat<br>X2330<br>Sat<br>Sun<br>Mon<br>Tue<br>Wed<br>Thu | Miami Relaxation at sea Relaxation at sea Jost Van Dyke Island ₺ Z StMartin ₺ St John's (Antigua) | 11.00<br>08.00 | 19.0<br>22.0<br>17.0 |