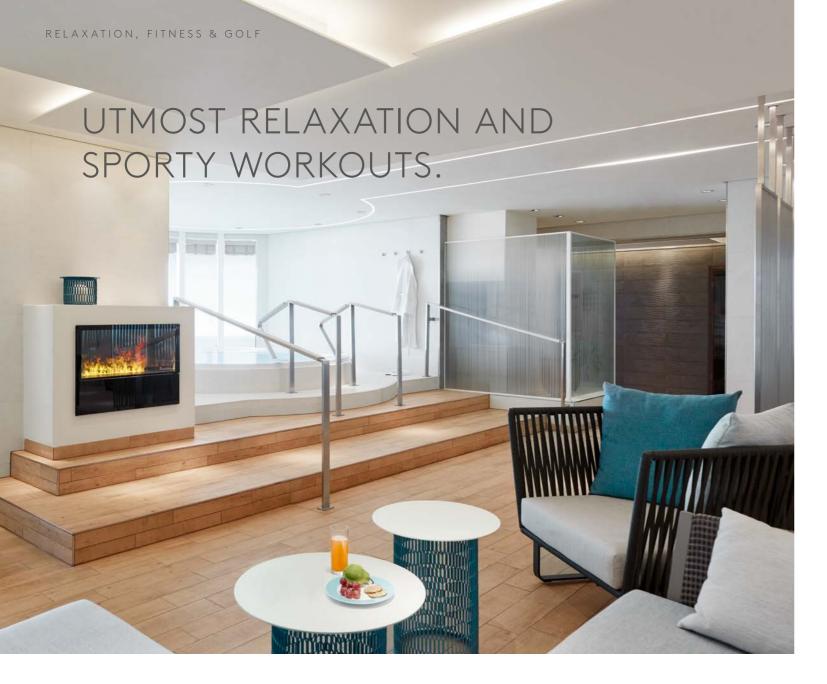

te breakfast or a small bite to eat in the afternoon or evening.

## FROM DAY ONE.

The spa and fitness area of the EUROPA 2 is 1,000 m<sup>2</sup> (10,764 ft<sup>2</sup>) in size and has plenty of space for a modern fitness studio, saunas as well as professional cosmetic treatments and massages. More importantly, it has the luxury of plenty of space where you can breathe deeply and let go. This makes it the perfect place to find yourself.

COSMETIC TREATMENTS

Exclusive and professional

MASSAGES

From wellness to physiotherapy

PERSONAL SPA

Private relaxation for couples

SAUNAS AND STEAM BATH

Revitalising and cleansing

CUSTOMISED PROGRAMMES

For fitness and wellness

FITNESS CLASSES

From aquafit to spinning

FITNESS STUDIO

With personal training

GOLF

Tee off on board and ashore



With an inside area in excess of 600  $\text{m}^2$  (6,458  $\text{ft}^2$ ) and a 200  $\text{m}^2$  (2,153  $\text{ft}^2$ ) outdoor area, the OCEAN SPA offers everything you need for personal well-being: from luxurious treatments for your body, skin and soul, to deeply relaxing moments on the spacious OCEAN SPA terrace.









The modern wellness and sports area in the OCEAN SPA exudes spacious elegance. Take advantage of the varied options with a workout in the fitness studio, practice your swing in the golf simulator or enjoy a spot of yoga or a revitalising massage.



\*This service can be booked on board at a surcharge.

## EXPLORE NEW WORLDS OF FITNESS, TOO.



Relaxed or dynamic, focused or holistic, traditional or innovative: what style of fitness suits you best? The EUROPA 2