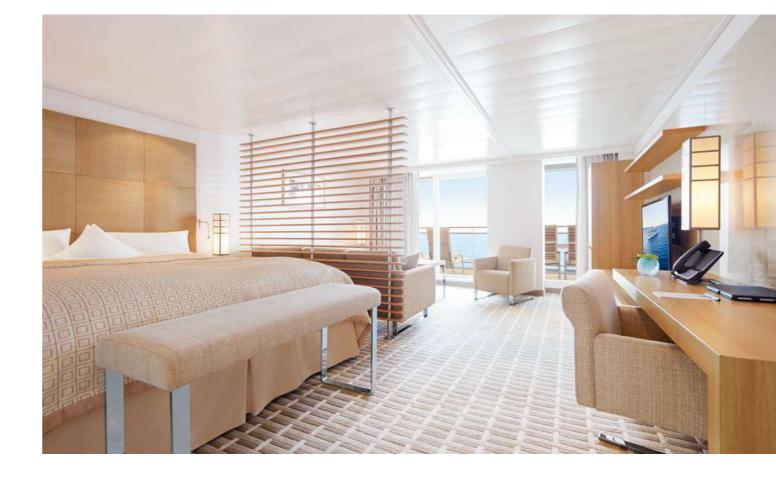

ft}^2$ ), divisible into  $2x \, 7 \, \text{m}^2$  ( $2x \, 75 \, \text{ft}^2$ ).
- Connecting doors between the rooms and the verandas.
- Separate toilets.
- Free mini bars.

The furniture of one of the living areas has been tailored especially for our younger passengers:

- Two twin beds, one of which is a Pullman (80×200 cm [2.6×6.5ft]).
- Bathtub (140 × 80 cm [4.6 × 2.6 ft]).
- Age-appropriate range of toys and games including a games console.







# WE GIVE YOUR DREAMS ROOM TO GROW.



#### GRAND OCEAN SUITE, 52 m² (560 ft²)

- Living area:  $42 \, \text{m}^2$  ( $452 \, \text{ft}^2$ ); veranda:  $10 \, \text{m}^2$  ( $108 \, \text{ft}^2$ ).
- Bathroom with two sinks.
- Separate toilet.
- Natural light in the bathroom.
- Shower with steam sauna.
- Whirlpool tub.
- Free mini bar.





#### PENTHOUSE SUITE, 52 m² (560 ft²)

- Living area:  $42 \, \text{m}^2$  ( $452 \, \text{ft}^2$ ); veranda:  $10 \, \text{m}^2$  ( $108 \, \text{ft}^2$ ).
- Walk-in wardrobe.
- Bathroom with two sinks.
- Whirlpool tub and separate shower.
- Separate toilet.
- Butler service.
- Free mini bar.

A Penthouse Suite with fully accessible facilities can also be booked. Here the toilet is in the bathroom.



# SPACIOUS AND LUXURIOUS IN EQUAL MEASURE.



## GRAND PENTHOUSE SUITE, 88 m² (948 ft²)

- Living area:  $78 \, \text{m}^2$  ( $840 \, \text{ft}^2$ ); veranda:  $10 \, \text{m}^2$  ( $108 \, \text{ft}^2$ ).
- Separate living and sleeping areas.
- Separate dining table.
- Guest toilet.
- Bathroom with two sinks.
- Shower with steam sauna.
- Whirlpool and daybed in the bathroom.
- Butler ser