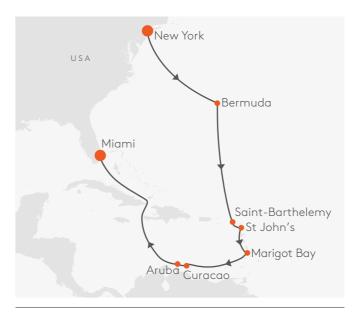

## MS EUROPA 2

FREEDOM THAT TAKES YOU PLACES.

|                                                                                |                                                        |                                                                                                   | ARR.           | DEP                  |
|--------------------------------------------------------------------------------|--------------------------------------------------------|---------------------------------------------------------------------------------------------------|----------------|----------------------|
| Se                                                                             | ept                                                    | tember 2023                                                                                       |                |                      |
| EU                                                                             | X 2 3 2 5                                              |                                                                                                   | P/             | AGE 6                |
| 27                                                                             |                                                        | Hamburg                                                                                           |                | 19.0                 |
| 28                                                                             |                                                        | Relaxation at sea                                                                                 |                |                      |
|                                                                                | Fri                                                    | Aarhus                                                                                            | 08.00          |                      |
| 30                                                                             | Sat                                                    | Copenhagen                                                                                        | 08.00          | 18.0                 |
| O                                                                              | ct                                                     | ober 2023                                                                                         |                |                      |
|                                                                                |                                                        | Kalmar 🕏                                                                                          | 08.00          | 14.0                 |
| 02                                                                             |                                                        | Stockholm &                                                                                       | 10.45          | 00.0                 |
|                                                                                |                                                        | Stockholm Å Gdansk                                                                                | 08.00          | 17.0                 |
|                                                                                |                                                        | Karlskrona Å                                                                                      | 08.00          |                      |
| 06                                                                             | Fri                                                    | Daytime passage                                                                                   |                |                      |
|                                                                                |                                                        | Kiel Canal                                                                                        | 27.00          |                      |
| 07                                                                             | Sat                                                    | Hamburg<br>Hamburg                                                                                | 23.00          |                      |
|                                                                                | X2326                                                  |                                                                                                   | P/             | AGE 6                |
| 07                                                                             |                                                        | Hamburg                                                                                           |                | 19.0                 |
| 08                                                                             | Sun-                                                   | Relaxation at sea                                                                                 |                |                      |
| 16<br>17                                                                       | Mon                                                    | New York*                                                                                         | 07.00          |                      |
|                                                                                | X2327                                                  |                                                                                                   |                | AGE 6                |
| 17                                                                             | Tue                                                    | New York*                                                                                         |                |                      |
| 18                                                                             |                                                        | New York                                                                                          | 00.00          | 17.0                 |
|                                                                                |                                                        | Newport Å 【 Relaxation at sea                                                                     | 08.00          | 18.0                 |
|                                                                                |                                                        | Halifax [                                                                                         | 07.00          | 23.0                 |
|                                                                                |                                                        | Relaxation at sea                                                                                 |                |                      |
|                                                                                |                                                        | Portland (Maine)                                                                                  | 06.00          |                      |
|                                                                                |                                                        | Boston [<br>Relaxation at sea                                                                     | 07.00          | 17.0                 |
|                                                                                |                                                        | Norfolk [                                                                                         | 08.00          | 18.0                 |
| 27                                                                             | Fri                                                    | Baltimore I                                                                                       | 07.00          | 24.0                 |
|                                                                                |                                                        | Relaxation at sea                                                                                 |                |                      |
| 29                                                                             | Sun<br><b>X 2 3 2 8</b>                                | New York*                                                                                         | 08.00          | AGE 6                |
| 29                                                                             |                                                        | New York*                                                                                         |                |                      |
| 30                                                                             |                                                        | New York                                                                                          |                | 10.0                 |
| 31                                                                             | Tue                                                    | Relaxation at sea                                                                                 |                |                      |
| N                                                                              | OV                                                     | ember 2023                                                                                        |                |                      |
| 01                                                                             | Wed                                                    | Bermuda                                                                                           | 09.00          | 15.0                 |
| 02                                                                             |                                                        | Relaxation at sea                                                                                 |                |                      |
| 03<br>04                                                                       |                                                        | Relaxation at sea<br>Saint-Barthelemy &                                                           | 08.00          | 24.0                 |
| 05                                                                             |                                                        | St John's (Antigua)                                                                               | 08.00          |                      |
| 06                                                                             |                                                        | Marigot Bay (St Lucia) 🕹                                                                          | 08.00          |                      |
| 07                                                                             |                                                        | Relaxation at sea                                                                                 |                |                      |
| 08<br>09                                                                       |                                                        | Curacao                                                                                           | 07.00<br>07.00 |                      |
|                                                                                |                                                        | Aruba<br>Relaxation at sea                                                                        | 07.00          | 15.0                 |
| 11                                                                             |                                                        | Relaxation at sea                                                                                 |                |                      |
| 12                                                                             |                                                        | Miami*                                                                                            | 08.00          |                      |
|                                                                                | X 2329                                                 | Miami*                                                                                            | P/             | 21.0                 |
|                                                                                |                                                        | Key West                                                                                          | 10.00          |                      |
| 14                                                                             |                                                        | Relaxation at sea                                                                                 |                |                      |
| 15                                                                             |                                                        | Relaxation at sea                                                                                 |                |                      |
| 16                                                                             |                                                        | Saint-Barthelemy &                                                                                | 14.00          |                      |
|                                                                                | Fri<br>Sat                                             | StMartin 🕹<br>Fort-de-France (Martinique)                                                         | 06.00          |                      |
|                                                                                |                                                        | Bequia 🕹                                                                                          | 08.00          |                      |
|                                                                                |                                                        | Roseau (Dominica)                                                                                 | 08.00          |                      |
| 21                                                                             |                                                        | Saint Kitts                                                                                       | 08.00          |                      |
| 22                                                                             |                                                        | Norman Island 🕹<br>Relaxation at sea                                                              | 08.00          | 1/.0                 |
| 23                                                                             |                                                        | Relaxation at sea                                                                                 |                |                      |
| 23<br>24                                                                       | 111                                                    | Miami                                                                                             | 08.00          |                      |
| 24<br>25                                                                       | Sat                                                    |                                                                                                   |                | AGE 6                |
| 24<br>25<br>EU)                                                                | Sat<br><b>X233</b> 0                                   |                                                                                                   | P/             |                      |
| 24<br>25<br>EU)<br><b>25</b>                                                   | Sat<br>X2330<br>Sat                                    | Miami                                                                                             | P/             |                      |
| 24<br>25<br>EU)<br><b>25</b><br>26                                             | Sat<br>X 2330<br>Sat<br>Sun                            |                                                                                                   | P/             |                      |
| 24<br>25<br><b>EU</b><br><b>25</b><br>26<br>27<br>28                           | Sat<br>X2330<br>Sat<br>Sun<br>Mon<br>Tue               | Miami<br>Relaxation at sea<br>Relaxation at sea<br>Jost Van Dyke Island Å Z                       | 11.00          | <b>21.0</b><br>19.0  |
| 24<br>25<br><b>EU</b><br><b>25</b><br>26<br>27<br>28<br>29                     | Sat<br>X2330<br>Sat<br>Sun<br>Mon<br>Tue<br>Wed        | Miami<br>Relaxation at sea<br>Relaxation at sea<br>Jost Van Dyke Island む Z<br>StMartin む         | 11.00<br>08.00 | 19.0<br>22.0         |
| 24<br>25<br><b>EU</b><br><b>25</b><br>26<br>27<br>28                           | Sat<br>X2330<br>Sat<br>Sun<br>Mon<br>Tue<br>Wed        | Miami<br>Relaxation at sea<br>Relaxation at sea<br>Jost Van Dyke Island Å Z                       | 11.00          | 19.0<br>22.0         |
| 24<br>25<br><b>25</b><br>26<br>27<br>28<br>29<br>30                            | Sat<br>X2330<br>Sat<br>Sun<br>Mon<br>Tue<br>Wed<br>Thu | Miami Relaxation at sea Relaxation at sea Jost Van Dyke Island ₺ Z StMartin ₺ St John's (Antigua) | 11.00<br>08.00 | 19.0<br>22.0         |
| 24<br>25<br><b>25</b><br>26<br>27<br>28<br>29<br>30                            | Sat<br>X2330<br>Sat<br>Sun<br>Mon<br>Tue<br>Wed<br>Thu | Miami<br>Relaxation at sea<br>Relaxation at sea<br>Jost Van Dyke Island む Z<br>StMartin む         | 11.00<br>08.00 | 19.0<br>22.0         |
| 24<br>25<br><b>EU</b> )<br><b>25</b><br>26<br>27<br>28<br>29<br>30<br><b>D</b> | Sat<br>X2330<br>Sat<br>Sun<br>Mon<br>Tue<br>Wed<br>Thu | Miami Relaxation at sea Relaxation at sea Jost Van Dyke Island ₺ Z StMartin ₺ St John's (Antigua) | 11.00<br>08.00 | 19.0<br>22.0<br>17.0 |