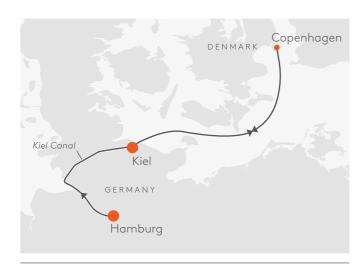

## MS EUROPA 2

FREEDOM THAT TAKES YOU PLACES.

|                                                                                |                                                        |                                                                                                   | ARR.           | DEP                  |
|--------------------------------------------------------------------------------|--------------------------------------------------------|---------------------------------------------------------------------------------------------------|----------------|----------------------|
| Se                                                                             | ept                                                    | tember 2023                                                                                       |                |                      |
| EU                                                                             | X 2 3 2 5                                              |                                                                                                   | P/             | AGE 6                |
| 27                                                                             |                                                        | Hamburg                                                                                           |                | 19.0                 |
| 28                                                                             |                                                        | Relaxation at sea                                                                                 |                |                      |
|                                                                                | Fri                                                    | Aarhus                                                                                            | 08.00          |                      |
| 30                                                                             | Sat                                                    | Copenhagen                                                                                        | 08.00          | 18.0                 |
| O                                                                              | ct                                                     | ober 2023                                                                                         |                |                      |
|                                                                                |                                                        | Kalmar 🕏                                                                                          | 08.00          | 14.0                 |
| 02                                                                             |                                                        | Stockholm &                                                                                       | 10.45          | 00.0                 |
|                                                                                |                                                        | Stockholm Å Gdansk                                                                                | 08.00          | 17.0                 |
|                                                                                |                                                        | Karlskrona Å                                                                                      | 08.00          |                      |
| 06                                                                             | Fri                                                    | Daytime passage                                                                                   |                |                      |
|                                                                                |                                                        | Kiel Canal                                                                                        | 27.00          |                      |
| 07                                                                             | Sat                                                    | Hamburg<br>Hamburg                                                                                | 23.00          |                      |
|                                                                                | X2326                                                  |                                                                                                   | P/             | AGE 6                |
| 07                                                                             |                                                        | Hamburg                                                                                           |                | 19.0                 |
| 08                                                                             | Sun-                                                   | Relaxation at sea                                                                                 |                |                      |
| 16<br>17                                                                       | Mon                                                    | New York*                                                                                         | 07.00          |                      |
|                                                                                | X2327                                                  |                                                                                                   |                | AGE 6                |
| 17                                                                             | Tue                                                    | New York*                                                                                         |                |                      |
| 18                                                                             |                                                        | New York                                                                                          | 00.00          | 17.0                 |
|                                                                                |                                                        | Newport Å 【 Relaxation at sea                                                                     | 08.00          | 18.0                 |
|                                                                                |                                                        | Halifax [                                                                                         | 07.00          | 23.0                 |
|                                                                                |                                                        | Relaxation at sea                                                                                 |                |                      |
|                                                                                |                                                        | Portland (Maine)                                                                                  | 06.00          |                      |
|                                                                                |                                                        | Boston [<br>Relaxation at sea                                                                     | 07.00          | 17.0                 |
|                                                                                |                                                        | Norfolk [                                                                                         | 08.00          | 18.0                 |
| 27                                                                             | Fri                                                    | Baltimore I                                                                                       | 07.00          | 24.0                 |
|                                                                                |                                                        | Relaxation at sea                                                                                 |                |                      |
| 29                                                                             | Sun<br><b>X 2 3 2 8</b>                                | New York*                                                                                         | 08.00          | AGE 6                |
| 29                                                                             |                                                        | New York*                                                                                         |                |                      |
| 30                                                                             |                                                        | New York                                                                                          |                | 10.0                 |
| 31                                                                             | Tue                                                    | Relaxation at sea                                                                                 |                |                      |
| N                                                                              | OV                                                     | ember 2023                                                                                        |                |                      |
| 01                                                                             | Wed                                                    | Bermuda                                                                                           | 09.00          | 15.0                 |
| 02                                                                             |                                                        | Relaxation at sea                                                                                 |                |                      |
| 03<br>04                                                                       |                                                        | Relaxation at sea<br>Saint-Barthelemy &                                                           | 08.00          | 24.0                 |
| 05                                                                             |                                                        | St John's (Antigua)                                                                               | 08.00          |                      |
| 06                                                                             |                                                        | Marigot Bay (St Lucia) 🕹                                                                          | 08.00          |                      |
| 07                                                                             |                                                        | Relaxation at sea                                                                                 |                |                      |
| 08<br>09                                                                       |                                                        | Curacao                                                                                           | 07.00<br>07.00 |                      |
|                                                                                |                                                        | Aruba<br>Relaxation at sea                                                                        | 07.00          | 15.0                 |
| 11                                                                             |                                                        | Relaxation at sea                                                                                 |                |                      |
| 12                                                                             |                                                        | Miami*                                                                                            | 08.00          |                      |
|                                                                                | X 2329                                                 | Miami*                                                                                            | P/             | 21.0                 |
|                                                                                |                                                        | Key West                                                                                          | 10.00          |                      |
| 14                                                                             |                                                        | Relaxation at sea                                                                                 |                |                      |
| 15                                                                             |                                                        | Relaxation at sea                                                                                 |                |                      |
| 16                                                                             |                                                        | Saint-Barthelemy &                                                                                | 14.00          |                      |
|                                                                                | Fri<br>Sat                                             | StMartin 🕹<br>Fort-de-France (Martinique)                                                         | 06.00          |                      |
|                                                                                |                                                        | Bequia 🕹                                                                                          | 08.00          |                      |
|                                                                                |                                                        | Roseau (Dominica)                                                                                 | 08.00          |                      |
| 21                                                                             |                                                        | Saint Kitts                                                                                       | 08.00          |                      |
| 22                                                                             |                                                        | Norman Island 🕹<br>Relaxation at sea                                                              | 08.00          | 1/.0                 |
| 23                                                                             |                                                        | Relaxation at sea                                                                                 |                |                      |
| 23<br>24                                                                       | 111                                                    | Miami                                                                                             | 08.00          |                      |
| 24<br>25                                                                       | Sat                                                    |                                                                                                   |                | AGE 6                |
| 24<br>25<br>EU)                                                                | Sat<br><b>X233</b> 0                                   |                                                                                                   | P/             |                      |
| 24<br>25<br>EU)<br><b>25</b>                                                   | Sat<br>X2330<br>Sat                                    | Miami                                                                                             | P/             |                      |
| 24<br>25<br>EU)<br><b>25</b><br>26                                             | Sat<br>X 2330<br>Sat<br>Sun                            |                                                                                                   | P/             |                      |
| 24<br>25<br><b>EU</b><br><b>25</b><br>26<br>27<br>28                           | Sat<br>X2330<br>Sat<br>Sun<br>Mon<br>Tue               | Miami<br>Relaxation at sea<br>Relaxation at sea<br>Jost Van Dyke Island Å Z                       | 11.00          | <b>21.0</b><br>19.0  |
| 24<br>25<br><b>EU</b><br><b>25</b><br>26<br>27<br>28<br>29                     | Sat<br>X2330<br>Sat<br>Sun<br>Mon<br>Tue<br>Wed        | Miami<br>Relaxation at sea<br>Relaxation at sea<br>Jost Van Dyke Island む Z<br>StMartin む         | 11.00<br>08.00 | 19.0<br>22.0         |
| 24<br>25<br><b>EU</b><br><b>25</b><br>26<br>27<br>28                           | Sat<br>X2330<br>Sat<br>Sun<br>Mon<br>Tue<br>Wed        | Miami<br>Relaxation at sea<br>Relaxation at sea<br>Jost Van Dyke Island Å Z                       | 11.00          | 19.0<br>22.0         |
| 24<br>25<br><b>25</b><br>26<br>27<br>28<br>29<br>30                            | Sat<br>X2330<br>Sat<br>Sun<br>Mon<br>Tue<br>Wed<br>Thu | Miami Relaxation at sea Relaxation at sea Jost Van Dyke Island ₺ Z StMartin ₺ St John's (Antigua) | 11.00<br>08.00 | 19.0<br>22.0         |
| 24<br>25<br><b>25</b><br>26<br>27<br>28<br>29<br>30                            | Sat<br>X2330<br>Sat<br>Sun<br>Mon<br>Tue<br>Wed<br>Thu | Miami<br>Relaxation at sea<br>Relaxation at sea<br>Jost Van Dyke Island む Z<br>StMartin む         | 11.00<br>08.00 | 19.0<br>22.0         |
| 24<br>25<br><b>EU</b> )<br><b>25</b><br>26<br>27<br>28<br>29<br>30<br><b>D</b> | Sat<br>X2330<br>Sat<br>Sun<br>Mon<br>Tue<br>Wed<br>Thu | Miami Relaxation at sea Relaxation at sea Jost Van Dyke Island ₺ Z StMartin ₺ St John's (Antigua) | 11.00<br>08.00 | 19.0<br>22.0<br>17.0 |