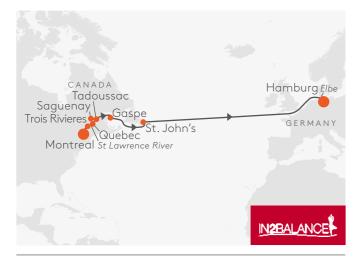

at Boston/Massachusetts/USA26 May Sun Relaxation at sea

27 May Mon Halifax/Nova Scotia/Canada
28 May Tue Relaxation at sea
29 May Wed Relaxation at sea

30 May Thu Quebec/Canada
31 May Fri Montreal/Canada

Individual travel arrangements from Montreal

Enjoy a spellbinding cruise with the EUROPA 2 from the Caribbean islands to the most beautiful cities on the eastern coasts of the USA and Canada. There are varied experiences in store between Miami and Montreal, with relaxed moments and unforgettable sights both on board and ashore.







<sup>\*</sup>Depending on weather conditions

<sup>\*\*</sup>The assignment of the ship's berth will be done by the port authorities in summer 2022. Adjustments can therefore not be excluded.

### CANADIAN CONTRASTS AND THE VAST EXPANSE OF THE ATLANTIC.



Itinerary  $\mathring{\mathbb{L}}$  = at anchor Individual travel arrangements to Montreal

**31 May** Fri Montreal/Canada

**01 Jun** Sat Trois Rivieres/St Lawrence River/Canada

Quebec/Canada 02 Jun Sun

03 Jun Mon Saguenay (La Baie)/Quebec/Canada ப்

Tadoussac/Quebec/Canada 🕹 05 Jun Wed Gaspe/Quebec/Canada ப்

**06 Jun** Thu Relaxation at sea

St. John's (Newfoundland)/Canada 07 Jun Fri

Relaxation at sea 13 Jun Thu

**14 Jun** Fri Hamburg/Germany

Individual travel arrangements from Hamburg

Start your cruise in varied, modern Canada, where there are still untouched places to discover. See the exceptional cities on the St Lawrence River and along the scenic Canadian east coast. During your Atlantic crossing, you'll have plenty of time to make the most of the amenities of the EUROPA 2