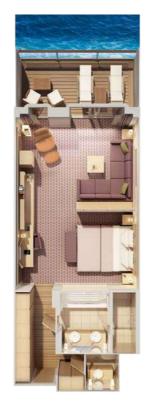

t{ft}^2$ ), divisible into  $2x \, 7 \, \text{m}^2$  ( $2x \, 75 \, \text{ft}^2$ ).
- Connecting doors between the rooms and the verandas.
- Separate toilets.
- Free mini bars.

The furniture of one of the living areas has been tailored especially for our younger passengers:

- Two twin beds, one of which is a Pullman (80×200 cm [2.6×6.5ft]).
- Bathtub (140 × 80 cm [4.6 × 2.6 ft]).
- Age-appropriate range of toys and games including a games console.







# WE GIVE YOUR DREAMS ROOM TO GROW.



#### GRAND OCEAN SUITE, 52 m² (560 ft²)

- Living area:  $42 \, \text{m}^2$  ( $452 \, \text{ft}^2$ ); veranda:  $10 \, \text{m}^2$  ( $108 \, \text{ft}^2$ ).
- Bathroom with two sinks.
- Separate toilet.
- Natural light in the bathroom.
- Shower with steam sauna.
- Whirlpool tub.
- Free mini bar.





#### PENTHOUSE SUITE, 52 m² (560 ft²)

- Living area:  $42 \, \text{m}^2$  ( $452 \, \text{ft}^2$ ); veranda:  $10 \, \text{m}^2$  ( $108 \, \text{ft}^2$ ).
- Walk-in wardrobe.
- Bathroom with two sinks.
- Whirlpool tub and separate shower.
- Separate toilet.
- Butler service.
- Free mini bar.

A Penthouse Suite with fully accessible facilities can also be booked. Here the toilet is in the bathroom.



# SPACIOUS AND LUXURIOUS IN EQUAL MEASURE.



## GRAND PENTHOUSE SUITE, 88 m² (948 ft²)

- Living area:  $78 \, \text{m}^2$  ( $840 \, \text{ft}^2$ ); veranda:  $10 \, \text{m}^2$  ( $108 \, \text{ft}^2$ ).
- Separate living and sleeping areas.
- Separate dining table.
- Guest toilet.
- Bathroom with two sinks.
- Shower with steam sauna.
- Whirlpool and daybed in the bathroom.
- Butler s