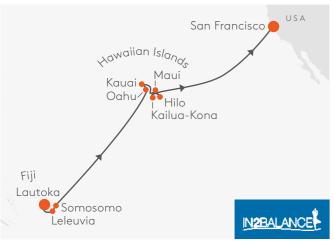

## MS EUROPA 2

FREEDOM THAT TAKES YOU PLACES.

|                                                                                |                                                        |                                                                                                   | ARR.           | DEP                  |
|--------------------------------------------------------------------------------|--------------------------------------------------------|---------------------------------------------------------------------------------------------------|----------------|----------------------|
| Se                                                                             | ept                                                    | tember 2023                                                                                       |                |                      |
| EU                                                                             | X 2 3 2 5                                              |                                                                                                   | P/             | AGE 6                |
| 27                                                                             |                                                        | Hamburg                                                                                           |                | 19.0                 |
| 28                                                                             |                                                        | Relaxation at sea                                                                                 |                |                      |
|                                                                                | Fri                                                    | Aarhus                                                                                            | 08.00          |                      |
| 30                                                                             | Sat                                                    | Copenhagen                                                                                        | 08.00          | 18.0                 |
| O                                                                              | ct                                                     | ober 2023                                                                                         |                |                      |
|                                                                                |                                                        | Kalmar 🕏                                                                                          | 08.00          | 14.0                 |
| 02                                                                             |                                                        | Stockholm &                                                                                       | 10.45          | 00.0                 |
|                                                                                |                                                        | Stockholm Å Gdansk                                                                                | 08.00          | 17.0                 |
|                                                                                |                                                        | Karlskrona Å                                                                                      | 08.00          |                      |
| 06                                                                             | Fri                                                    | Daytime passage                                                                                   |                |                      |
|                                                                                |                                                        | Kiel Canal                                                                                        | 27.00          |                      |
| 07                                                                             | Sat                                                    | Hamburg<br>Hamburg                                                                                | 23.00          |                      |
|                                                                                | X2326                                                  |                                                                                                   | P/             | AGE 6                |
| 07                                                                             |                                                        | Hamburg                                                                                           |                | 19.0                 |
| 08                                                                             | Sun-                                                   | Relaxation at sea                                                                                 |                |                      |
| 16<br>17                                                                       | Mon                                                    | New York*                                                                                         | 07.00          |                      |
|                                                                                | X2327                                                  |                                                                                                   |                | AGE 6                |
| 17                                                                             | Tue                                                    | New York*                                                                                         |                |                      |
| 18                                                                             |                                                        | New York                                                                                          | 00.00          | 17.0                 |
|                                                                                |                                                        | Newport Å 【 Relaxation at sea                                                                     | 08.00          | 18.0                 |
|                                                                                |                                                        | Halifax [                                                                                         | 07.00          | 23.0                 |
|                                                                                |                                                        | Relaxation at sea                                                                                 |                |                      |
|                                                                                |                                                        | Portland (Maine)                                                                                  | 06.00          |                      |
|                                                                                |                                                        | Boston [<br>Relaxation at sea                                                                     | 07.00          | 17.0                 |
|                                                                                |                                                        | Norfolk [                                                                                         | 08.00          | 18.0                 |
| 27                                                                             | Fri                                                    | Baltimore I                                                                                       | 07.00          | 24.0                 |
|                                                                                |                                                        | Relaxation at sea                                                                                 |                |                      |
| 29                                                                             | Sun<br><b>X 2 3 2 8</b>                                | New York*                                                                                         | 08.00          | AGE 6                |
| 29                                                                             |                                                        | New York*                                                                                         |                |                      |
| 30                                                                             |                                                        | New York                                                                                          |                | 10.0                 |
| 31                                                                             | Tue                                                    | Relaxation at sea                                                                                 |                |                      |
| N                                                                              | OV                                                     | ember 2023                                                                                        |                |                      |
| 01                                                                             | Wed                                                    | Bermuda                                                                                           | 09.00          | 15.0                 |
| 02                                                                             |                                                        | Relaxation at sea                                                                                 |                |                      |
| 03<br>04                                                                       |                                                        | Relaxation at sea<br>Saint-Barthelemy &                                                           | 08.00          | 24.0                 |
| 05                                                                             |                                                        | St John's (Antigua)                                                                               | 08.00          |                      |
| 06                                                                             |                                                        | Marigot Bay (St Lucia) 🕹                                                                          | 08.00          |                      |
| 07                                                                             |                                                        | Relaxation at sea                                                                                 |                |                      |
| 08<br>09                                                                       |                                                        | Curacao                                                                                           | 07.00<br>07.00 |                      |
|                                                                                |                                                        | Aruba<br>Relaxation at sea                                                                        | 07.00          | 15.0                 |
| 11                                                                             |                                                        | Relaxation at sea                                                                                 |                |                      |
| 12                                                                             |                                                        | Miami*                                                                                            | 08.00          |                      |
|                                                                                | X 2329                                                 | Miami*                                                                                            | P/             | 21.0                 |
|                                                                                |                                                        | Key West                                                                                          | 10.00          |                      |
| 14                                                                             |                                                        | Relaxation at sea                                                                                 |                |                      |
| 15                                                                             |                                                        | Relaxation at sea                                                                                 |                |                      |
| 16                                                                             |                                                        | Saint-Barthelemy &                                                                                | 14.00          |                      |
|                                                                                | Fri<br>Sat                                             | StMartin 🕹<br>Fort-de-France (Martinique)                                                         | 06.00          |                      |
|                                                                                |                                                        | Bequia 🕹                                                                                          | 08.00          |                      |
|                                                                                |                                                        | Roseau (Dominica)                                                                                 | 08.00          |                      |
| 21                                                                             |                                                        | Saint Kitts                                                                                       | 08.00          |                      |
| 22                                                                             |                                                        | Norman Island 🕹<br>Relaxation at sea                                                              | 08.00          | 1/.0                 |
| 23                                                                             |                                                        | Relaxation at sea                                                                                 |                |                      |
| 23<br>24                                                                       | 111                                                    | Miami                                                                                             | 08.00          |                      |
| 24<br>25                                                                       | Sat                                                    |                                                                                                   |                | AGE 6                |
| 24<br>25<br>EU)                                                                | Sat<br><b>X233</b> 0                                   |                                                                                                   | P/             |                      |
| 24<br>25<br>EU)<br><b>25</b>                                                   | Sat<br>X2330<br>Sat                                    | Miami                                                                                             | P/             |                      |
| 24<br>25<br>EU)<br><b>25</b><br>26                                             | Sat<br>X 2330<br>Sat<br>Sun                            |                                                                                                   | P/             |                      |
| 24<br>25<br><b>EU</b><br><b>25</b><br>26<br>27<br>28                           | Sat<br>X2330<br>Sat<br>Sun<br>Mon<br>Tue               | Miami<br>Relaxation at sea<br>Relaxation at sea<br>Jost Van Dyke Island Å Z                       | 11.00          | <b>21.0</b><br>19.0  |
| 24<br>25<br><b>EU</b><br><b>25</b><br>26<br>27<br>28<br>29                     | Sat<br>X2330<br>Sat<br>Sun<br>Mon<br>Tue<br>Wed        | Miami<br>Relaxation at sea<br>Relaxation at sea<br>Jost Van Dyke Island む Z<br>StMartin む         | 11.00<br>08.00 | 19.0<br>22.0         |
| 24<br>25<br><b>EU</b><br><b>25</b><br>26<br>27<br>28                           | Sat<br>X2330<br>Sat<br>Sun<br>Mon<br>Tue<br>Wed        | Miami<br>Relaxation at sea<br>Relaxation at sea<br>Jost Van Dyke Island Å Z                       | 11.00          | 19.0<br>22.0         |
| 24<br>25<br><b>25</b><br>26<br>27<br>28<br>29<br>30                            | Sat<br>X2330<br>Sat<br>Sun<br>Mon<br>Tue<br>Wed<br>Thu | Miami Relaxation at sea Relaxation at sea Jost Van Dyke Island ₺ Z StMartin ₺ St John's (Antigua) | 11.00<br>08.00 | 19.0<br>22.0         |
| 24<br>25<br><b>25</b><br>26<br>27<br>28<br>29<br>30                            | Sat<br>X2330<br>Sat<br>Sun<br>Mon<br>Tue<br>Wed<br>Thu | Miami<br>Relaxation at sea<br>Relaxation at sea<br>Jost Van Dyke Island む Z<br>StMartin む         | 11.00<br>08.00 | 19.0<br>22.0         |
| 24<br>25<br><b>EU</b> )<br><b>25</b><br>26<br>27<br>28<br>29<br>30<br><b>D</b> | Sat<br>X2330<br>Sat<br>Sun<br>Mon<br>Tue<br>Wed<br>Thu | Miami Relaxation at sea Relaxation at sea Jost Van Dyke Island ₺ Z StMartin ₺ St John's (Antigua) | 11.00<br>08.00 | 19.0<br>22.0<br>17.0 |