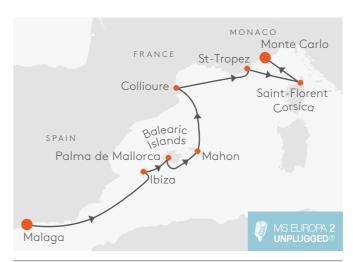

## MS EUROPA 2

FREEDOM THAT TAKES YOU PLACES.

|                                                                                |                                                        |                                                                                                   | ARR.           | DEP                  |
|--------------------------------------------------------------------------------|--------------------------------------------------------|---------------------------------------------------------------------------------------------------|----------------|----------------------|
| Se                                                                             | ept                                                    | tember 2023                                                                                       |                |                      |
| EU                                                                             | X 2 3 2 5                                              |                                                                                                   | P/             | AGE 6                |
| 27                                                                             |                                                        | Hamburg                                                                                           |                | 19.0                 |
| 28                                                                             |                                                        | Relaxation at sea                                                                                 |                |                      |
|                                                                                | Fri                                                    | Aarhus                                                                                            | 08.00          |                      |
| 30                                                                             | Sat                                                    | Copenhagen                                                                                        | 08.00          | 18.0                 |
| O                                                                              | ct                                                     | ober 2023                                                                                         |                |                      |
|                                                                                |                                                        | Kalmar 🕏                                                                                          | 08.00          | 14.0                 |
| 02                                                                             |                                                        | Stockholm &                                                                                       | 10.45          | 00.0                 |
|                                                                                |                                                        | Stockholm Å Gdansk                                                                                | 08.00          | 17.0                 |
|                                                                                |                                                        | Karlskrona Å                                                                                      | 08.00          |                      |
| 06                                                                             | Fri                                                    | Daytime passage                                                                                   |                |                      |
|                                                                                |                                                        | Kiel Canal                                                                                        | 27.00          |                      |
| 07                                                                             | Sat                                                    | Hamburg<br>Hamburg                                                                                | 23.00          |                      |
|                                                                                | X2326                                                  |                                                                                                   | P/             | AGE 6                |
| 07                                                                             |                                                        | Hamburg                                                                                           |                | 19.0                 |
| 08                                                                             | Sun-                                                   | Relaxation at sea                                                                                 |                |                      |
| 16<br>17                                                                       | Mon                                                    | New York*                                                                                         | 07.00          |                      |
|                                                                                | X2327                                                  |                                                                                                   |                | AGE 6                |
| 17                                                                             | Tue                                                    | New York*                                                                                         |                |                      |
| 18                                                                             |                                                        | New York                                                                                          | 00.00          | 17.0                 |
|                                                                                |                                                        | Newport Å 【 Relaxation at sea                                                                     | 08.00          | 18.0                 |
|                                                                                |                                                        | Halifax [                                                                                         | 07.00          | 23.0                 |
|                                                                                |                                                        | Relaxation at sea                                                                                 |                |                      |
|                                                                                |                                                        | Portland (Maine)                                                                                  | 06.00          |                      |
|                                                                                |                                                        | Boston [<br>Relaxation at sea                                                                     | 07.00          | 17.0                 |
|                                                                                |                                                        | Norfolk [                                                                                         | 08.00          | 18.0                 |
| 27                                                                             | Fri                                                    | Baltimore I                                                                                       | 07.00          | 24.0                 |
|                                                                                |                                                        | Relaxation at sea                                                                                 |                |                      |
| 29                                                                             | Sun<br><b>X 2 3 2 8</b>                                | New York*                                                                                         | 08.00          | AGE 6                |
| 29                                                                             |                                                        | New York*                                                                                         |                |                      |
| 30                                                                             |                                                        | New York                                                                                          |                | 10.0                 |
| 31                                                                             | Tue                                                    | Relaxation at sea                                                                                 |                |                      |
| N                                                                              | OV                                                     | ember 2023                                                                                        |                |                      |
| 01                                                                             | Wed                                                    | Bermuda                                                                                           | 09.00          | 15.0                 |
| 02                                                                             |                                                        | Relaxation at sea                                                                                 |                |                      |
| 03<br>04                                                                       |                                                        | Relaxation at sea<br>Saint-Barthelemy &                                                           | 08.00          | 24.0                 |
| 05                                                                             |                                                        | St John's (Antigua)                                                                               | 08.00          |                      |
| 06                                                                             |                                                        | Marigot Bay (St Lucia) 🕹                                                                          | 08.00          |                      |
| 07                                                                             |                                                        | Relaxation at sea                                                                                 |                |                      |
| 08<br>09                                                                       |                                                        | Curacao                                                                                           | 07.00<br>07.00 |                      |
|                                                                                |                                                        | Aruba<br>Relaxation at sea                                                                        | 07.00          | 15.0                 |
| 11                                                                             |                                                        | Relaxation at sea                                                                                 |                |                      |
| 12                                                                             |                                                        | Miami*                                                                                            | 08.00          |                      |
|                                                                                | X 2329                                                 | Miami*                                                                                            | P/             | 21.0                 |
|                                                                                |                                                        | Key West                                                                                          | 10.00          |                      |
| 14                                                                             |                                                        | Relaxation at sea                                                                                 |                |                      |
| 15                                                                             |                                                        | Relaxation at sea                                                                                 |                |                      |
| 16                                                                             |                                                        | Saint-Barthelemy &                                                                                | 14.00          |                      |
|                                                                                | Fri<br>Sat                                             | StMartin 🕹<br>Fort-de-France (Martinique)                                                         | 06.00          |                      |
|                                                                                |                                                        | Bequia 🕹                                                                                          | 08.00          |                      |
|                                                                                |                                                        | Roseau (Dominica)                                                                                 | 08.00          |                      |
| 21                                                                             |                                                        | Saint Kitts                                                                                       | 08.00          |                      |
| 22                                                                             |                                                        | Norman Island 🕹<br>Relaxation at sea                                                              | 08.00          | 1/.0                 |
| 23                                                                             |                                                        | Relaxation at sea                                                                                 |                |                      |
| 23<br>24                                                                       | 111                                                    | Miami                                                                                             | 08.00          |                      |
| 24<br>25                                                                       | Sat                                                    |                                                                                                   |                | AGE 6                |
| 24<br>25<br>EU)                                                                | Sat<br><b>X233</b> 0                                   |                                                                                                   | P/             |                      |
| 24<br>25<br>EU)<br><b>25</b>                                                   | Sat<br>X2330<br>Sat                                    | Miami                                                                                             | P/             |                      |
| 24<br>25<br>EU)<br><b>25</b><br>26                                             | Sat<br>X 2330<br>Sat<br>Sun                            |                                                                                                   | P/             |                      |
| 24<br>25<br><b>EU</b><br><b>25</b><br>26<br>27<br>28                           | Sat<br>X2330<br>Sat<br>Sun<br>Mon<br>Tue               | Miami<br>Relaxation at sea<br>Relaxation at sea<br>Jost Van Dyke Island Å Z                       | 11.00          | <b>21.0</b><br>19.0  |
| 24<br>25<br><b>EU</b><br><b>25</b><br>26<br>27<br>28<br>29                     | Sat<br>X2330<br>Sat<br>Sun<br>Mon<br>Tue<br>Wed        | Miami<br>Relaxation at sea<br>Relaxation at sea<br>Jost Van Dyke Island む Z<br>StMartin む         | 11.00<br>08.00 | 19.0<br>22.0         |
| 24<br>25<br><b>EU</b><br><b>25</b><br>26<br>27<br>28                           | Sat<br>X2330<br>Sat<br>Sun<br>Mon<br>Tue<br>Wed        | Miami<br>Relaxation at sea<br>Relaxation at sea<br>Jost Van Dyke Island Å Z                       | 11.00          | 19.0<br>22.0         |
| 24<br>25<br><b>25</b><br>26<br>27<br>28<br>29<br>30                            | Sat<br>X2330<br>Sat<br>Sun<br>Mon<br>Tue<br>Wed<br>Thu | Miami Relaxation at sea Relaxation at sea Jost Van Dyke Island ₺ Z StMartin ₺ St John's (Antigua) | 11.00<br>08.00 | 19.0<br>22.0         |
| 24<br>25<br><b>25</b><br>26<br>27<br>28<br>29<br>30                            | Sat<br>X2330<br>Sat<br>Sun<br>Mon<br>Tue<br>Wed<br>Thu | Miami<br>Relaxation at sea<br>Relaxation at sea<br>Jost Van Dyke Island む Z<br>StMartin む         | 11.00<br>08.00 | 19.0<br>22.0         |
| 24<br>25<br><b>EU</b> )<br><b>25</b><br>26<br>27<br>28<br>29<br>30<br><b>D</b> | Sat<br>X2330<br>Sat<br>Sun<br>Mon<br>Tue<br>Wed<br>Thu | Miami Relaxation at sea Relaxation at sea Jost Van Dyke Island ₺ Z StMartin ₺ St John's (Antigua) | 11.00<br>08.00 | 19.0<br>22.0<br>17.0 |