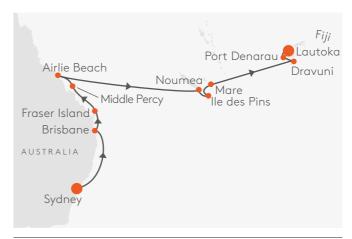

## MS EUROPA 2

FREEDOM THAT TAKES YOU PLACES.

|                                                                                |                                                        |                                                                                                   | ARR.           | DEP                  |
|--------------------------------------------------------------------------------|--------------------------------------------------------|---------------------------------------------------------------------------------------------------|----------------|----------------------|
| Se                                                                             | ept                                                    | tember 2023                                                                                       |                |                      |
| EU                                                                             | X 2 3 2 5                                              |                                                                                                   | P/             | AGE 6                |
| 27                                                                             |                                                        | Hamburg                                                                                           |                | 19.0                 |
| 28                                                                             |                                                        | Relaxation at sea                                                                                 |                |                      |
|                                                                                | Fri                                                    | Aarhus                                                                                            | 08.00          |                      |
| 30                                                                             | Sat                                                    | Copenhagen                                                                                        | 08.00          | 18.0                 |
| O                                                                              | ct                                                     | ober 2023                                                                                         |                |                      |
|                                                                                |                                                        | Kalmar 🕏                                                                                          | 08.00          | 14.0                 |
| 02                                                                             |                                                        | Stockholm &                                                                                       | 10.45          | 00.0                 |
|                                                                                |                                                        | Stockholm Å Gdansk                                                                                | 08.00          | 17.0                 |
|                                                                                |                                                        | Karlskrona Å                                                                                      | 08.00          |                      |
| 06                                                                             | Fri                                                    | Daytime passage                                                                                   |                |                      |
|                                                                                |                                                        | Kiel Canal                                                                                        | 27.00          |                      |
| 07                                                                             | Sat                                                    | Hamburg<br>Hamburg                                                                                | 23.00          |                      |
|                                                                                | X2326                                                  |                                                                                                   | P/             | AGE 6                |
| 07                                                                             |                                                        | Hamburg                                                                                           |                | 19.0                 |
| 08                                                                             | Sun-                                                   | Relaxation at sea                                                                                 |                |                      |
| 16<br>17                                                                       | Mon                                                    | New York*                                                                                         | 07.00          |                      |
|                                                                                | X2327                                                  |                                                                                                   |                | AGE 6                |
| 17                                                                             | Tue                                                    | New York*                                                                                         |                |                      |
| 18                                                                             |                                                        | New York                                                                                          | 00.00          | 17.0                 |
|                                                                                |                                                        | Newport Å 【 Relaxation at sea                                                                     | 08.00          | 18.0                 |
|                                                                                |                                                        | Halifax [                                                                                         | 07.00          | 23.0                 |
|                                                                                |                                                        | Relaxation at sea                                                                                 |                |                      |
|                                                                                |                                                        | Portland (Maine)                                                                                  | 06.00          |                      |
|                                                                                |                                                        | Boston [<br>Relaxation at sea                                                                     | 07.00          | 17.0                 |
|                                                                                |                                                        | Norfolk [                                                                                         | 08.00          | 18.0                 |
| 27                                                                             | Fri                                                    | Baltimore I                                                                                       | 07.00          | 24.0                 |
|                                                                                |                                                        | Relaxation at sea                                                                                 |                |                      |
| 29                                                                             | Sun<br><b>X 2 3 2 8</b>                                | New York*                                                                                         | 08.00          | AGE 6                |
| 29                                                                             |                                                        | New York*                                                                                         |                |                      |
| 30                                                                             |                                                        | New York                                                                                          |                | 10.0                 |
| 31                                                                             | Tue                                                    | Relaxation at sea                                                                                 |                |                      |
| N                                                                              | OV                                                     | ember 2023                                                                                        |                |                      |
| 01                                                                             | Wed                                                    | Bermuda                                                                                           | 09.00          | 15.0                 |
| 02                                                                             |                                                        | Relaxation at sea                                                                                 |                |                      |
| 03<br>04                                                                       |                                                        | Relaxation at sea<br>Saint-Barthelemy &                                                           | 08.00          | 24.0                 |
| 05                                                                             |                                                        | St John's (Antigua)                                                                               | 08.00          |                      |
| 06                                                                             |                                                        | Marigot Bay (St Lucia) 🕹                                                                          | 08.00          |                      |
| 07                                                                             |                                                        | Relaxation at sea                                                                                 |                |                      |
| 08<br>09                                                                       |                                                        | Curacao                                                                                           | 07.00<br>07.00 |                      |
|                                                                                |                                                        | Aruba<br>Relaxation at sea                                                                        | 07.00          | 15.0                 |
| 11                                                                             |                                                        | Relaxation at sea                                                                                 |                |                      |
| 12                                                                             |                                                        | Miami*                                                                                            | 08.00          |                      |
|                                                                                | X 2329                                                 | Miami*                                                                                            | P/             | 21.0                 |
|                                                                                |                                                        | Key West                                                                                          | 10.00          |                      |
| 14                                                                             |                                                        | Relaxation at sea                                                                                 |                |                      |
| 15                                                                             |                                                        | Relaxation at sea                                                                                 |                |                      |
| 16                                                                             |                                                        | Saint-Barthelemy &                                                                                | 14.00          |                      |
|                                                                                | Fri<br>Sat                                             | StMartin 🕹<br>Fort-de-France (Martinique)                                                         | 06.00          |                      |
|                                                                                |                                                        | Bequia 🕹                                                                                          | 08.00          |                      |
|                                                                                |                                                        | Roseau (Dominica)                                                                                 | 08.00          |                      |
| 21                                                                             |                                                        | Saint Kitts                                                                                       | 08.00          |                      |
| 22                                                                             |                                                        | Norman Island 🕹<br>Relaxation at sea                                                              | 08.00          | 1/.0                 |
| 23                                                                             |                                                        | Relaxation at sea                                                                                 |                |                      |
| 23<br>24                                                                       | 111                                                    | Miami                                                                                             | 08.00          |                      |
| 24<br>25                                                                       | Sat                                                    |                                                                                                   |                | AGE 6                |
| 24<br>25<br>EU)                                                                | Sat<br><b>X233</b> 0                                   |                                                                                                   | P/             |                      |
| 24<br>25<br>EU)<br><b>25</b>                                                   | Sat<br>X2330<br>Sat                                    | Miami                                                                                             | P/             |                      |
| 24<br>25<br>EU)<br><b>25</b><br>26                                             | Sat<br>X 2330<br>Sat<br>Sun                            |                                                                                                   | P/             |                      |
| 24<br>25<br><b>EU</b><br><b>25</b><br>26<br>27<br>28                           | Sat<br>X2330<br>Sat<br>Sun<br>Mon<br>Tue               | Miami<br>Relaxation at sea<br>Relaxation at sea<br>Jost Van Dyke Island Å Z                       | 11.00          | <b>21.0</b><br>19.0  |
| 24<br>25<br><b>EU</b><br><b>25</b><br>26<br>27<br>28<br>29                     | Sat<br>X2330<br>Sat<br>Sun<br>Mon<br>Tue<br>Wed        | Miami<br>Relaxation at sea<br>Relaxation at sea<br>Jost Van Dyke Island む Z<br>StMartin む         | 11.00<br>08.00 | 19.0<br>22.0         |
| 24<br>25<br><b>EU</b><br><b>25</b><br>26<br>27<br>28                           | Sat<br>X2330<br>Sat<br>Sun<br>Mon<br>Tue<br>Wed        | Miami<br>Relaxation at sea<br>Relaxation at sea<br>Jost Van Dyke Island Å Z                       | 11.00          | 19.0<br>22.0         |
| 24<br>25<br><b>25</b><br>26<br>27<br>28<br>29<br>30                            | Sat<br>X2330<br>Sat<br>Sun<br>Mon<br>Tue<br>Wed<br>Thu | Miami Relaxation at sea Relaxation at sea Jost Van Dyke Island ₺ Z StMartin ₺ St John's (Antigua) | 11.00<br>08.00 | 19.0<br>22.0         |
| 24<br>25<br><b>25</b><br>26<br>27<br>28<br>29<br>30                            | Sat<br>X2330<br>Sat<br>Sun<br>Mon<br>Tue<br>Wed<br>Thu | Miami<br>Relaxation at sea<br>Relaxation at sea<br>Jost Van Dyke Island む Z<br>StMartin む         | 11.00<br>08.00 | 19.0<br>22.0         |
| 24<br>25<br><b>EU</b> )<br><b>25</b><br>26<br>27<br>28<br>29<br>30<br><b>D</b> | Sat<br>X2330<br>Sat<br>Sun<br>Mon<br>Tue<br>Wed<br>Thu | Miami Relaxation at sea Relaxation at sea Jost Van Dyke Island ₺ Z StMartin ₺ St John's (Antigua) | 11.00<br>08.00 | 19.0<br>22.0<br>17.0 |