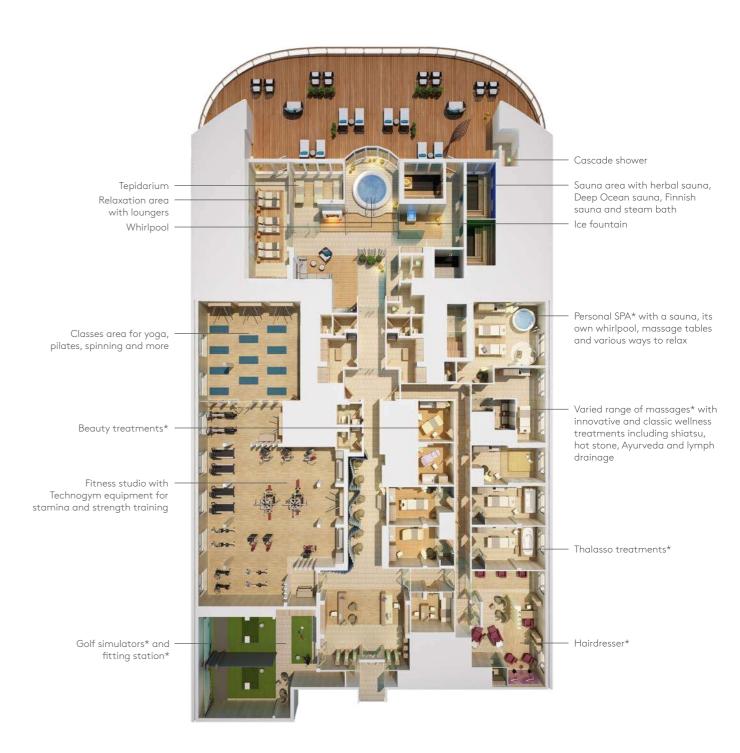

## MS EUROPA 2

FREEDOM THAT TAKES YOU PLACES.

|                                                                                |                                                        |                                                                                                   | ARR.           | DEP                  |
|--------------------------------------------------------------------------------|--------------------------------------------------------|---------------------------------------------------------------------------------------------------|----------------|----------------------|
| Se                                                                             | ept                                                    | tember 2023                                                                                       |                |                      |
| EU                                                                             | X 2 3 2 5                                              |                                                                                                   | P/             | AGE 6                |
| 27                                                                             |                                                        | Hamburg                                                                                           |                | 19.0                 |
| 28                                                                             |                                                        | Relaxation at sea                                                                                 |                |                      |
|                                                                                | Fri                                                    | Aarhus                                                                                            | 08.00          |                      |
| 30                                                                             | Sat                                                    | Copenhagen                                                                                        | 08.00          | 18.0                 |
| O                                                                              | ct                                                     | ober 2023                                                                                         |                |                      |
|                                                                                |                                                        | Kalmar 🕏                                                                                          | 08.00          | 14.0                 |
| 02                                                                             |                                                        | Stockholm &                                                                                       | 10.45          | 00.0                 |
|                                                                                |                                                        | Stockholm Å Gdansk                                                                                | 08.00          | 17.0                 |
|                                                                                |                                                        | Karlskrona Å                                                                                      | 08.00          |                      |
| 06                                                                             | Fri                                                    | Daytime passage                                                                                   |                |                      |
|                                                                                |                                                        | Kiel Canal                                                                                        | 27.00          |                      |
| 07                                                                             | Sat                                                    | Hamburg<br>Hamburg                                                                                | 23.00          |                      |
|                                                                                | X2326                                                  |                                                                                                   | P/             | AGE 6                |
| 07                                                                             |                                                        | Hamburg                                                                                           |                | 19.0                 |
| 08                                                                             | Sun-                                                   | Relaxation at sea                                                                                 |                |                      |
| 16<br>17                                                                       | Mon                                                    | New York*                                                                                         | 07.00          |                      |
|                                                                                | X2327                                                  |                                                                                                   |                | AGE 6                |
| 17                                                                             | Tue                                                    | New York*                                                                                         |                |                      |
| 18                                                                             |                                                        | New York                                                                                          | 00.00          | 17.0                 |
|                                                                                |                                                        | Newport Å 【 Relaxation at sea                                                                     | 08.00          | 18.0                 |
|                                                                                |                                                        | Halifax [                                                                                         | 07.00          | 23.0                 |
|                                                                                |                                                        | Relaxation at sea                                                                                 |                |                      |
|                                                                                |                                                        | Portland (Maine)                                                                                  | 06.00          |                      |
|                                                                                |                                                        | Boston [<br>Relaxation at sea                                                                     | 07.00          | 17.0                 |
|                                                                                |                                                        | Norfolk [                                                                                         | 08.00          | 18.0                 |
| 27                                                                             | Fri                                                    | Baltimore I                                                                                       | 07.00          | 24.0                 |
|                                                                                |                                                        | Relaxation at sea                                                                                 |                |                      |
| 29                                                                             | Sun<br><b>X 2 3 2 8</b>                                | New York*                                                                                         | 08.00          | AGE 6                |
| 29                                                                             |                                                        | New York*                                                                                         |                |                      |
| 30                                                                             |                                                        | New York                                                                                          |                | 10.0                 |
| 31                                                                             | Tue                                                    | Relaxation at sea                                                                                 |                |                      |
| N                                                                              | OV                                                     | ember 2023                                                                                        |                |                      |
| 01                                                                             | Wed                                                    | Bermuda                                                                                           | 09.00          | 15.0                 |
| 02                                                                             |                                                        | Relaxation at sea                                                                                 |                |                      |
| 03<br>04                                                                       |                                                        | Relaxation at sea<br>Saint-Barthelemy &                                                           | 08.00          | 24.0                 |
| 05                                                                             |                                                        | St John's (Antigua)                                                                               | 08.00          |                      |
| 06                                                                             |                                                        | Marigot Bay (St Lucia) 🕹                                                                          | 08.00          |                      |
| 07                                                                             |                                                        | Relaxation at sea                                                                                 |                |                      |
| 08<br>09                                                                       |                                                        | Curacao                                                                                           | 07.00<br>07.00 |                      |
|                                                                                |                                                        | Aruba<br>Relaxation at sea                                                                        | 07.00          | 15.0                 |
| 11                                                                             |                                                        | Relaxation at sea                                                                                 |                |                      |
| 12                                                                             |                                                        | Miami*                                                                                            | 08.00          |                      |
|                                                                                | X 2329                                                 | Miami*                                                                                            | P/             | 21.0                 |
|                                                                                |                                                        | Key West                                                                                          | 10.00          |                      |
| 14                                                                             |                                                        | Relaxation at sea                                                                                 |                |                      |
| 15                                                                             |                                                        | Relaxation at sea                                                                                 |                |                      |
| 16                                                                             |                                                        | Saint-Barthelemy &                                                                                | 14.00          |                      |
|                                                                                | Fri<br>Sat                                             | StMartin 🕹<br>Fort-de-France (Martinique)                                                         | 06.00          |                      |
|                                                                                |                                                        | Bequia 🕹                                                                                          | 08.00          |                      |
|                                                                                |                                                        | Roseau (Dominica)                                                                                 | 08.00          |                      |
| 21                                                                             |                                                        | Saint Kitts                                                                                       | 08.00          |                      |
| 22                                                                             |                                                        | Norman Island 🕹<br>Relaxation at sea                                                              | 08.00          | 1/.0                 |
| 23                                                                             |                                                        | Relaxation at sea                                                                                 |                |                      |
| 23<br>24                                                                       | 111                                                    | Miami                                                                                             | 08.00          |                      |
| 24<br>25                                                                       | Sat                                                    |                                                                                                   |                | AGE 6                |
| 24<br>25<br>EU)                                                                | Sat<br><b>X233</b> 0                                   |                                                                                                   | P/             |                      |
| 24<br>25<br>EU)<br><b>25</b>                                                   | Sat<br>X2330<br>Sat                                    | Miami                                                                                             | P/             |                      |
| 24<br>25<br>EU)<br><b>25</b><br>26                                             | Sat<br>X 2330<br>Sat<br>Sun                            |                                                                                                   | P/             |                      |
| 24<br>25<br><b>EU</b><br><b>25</b><br>26<br>27<br>28                           | Sat<br>X2330<br>Sat<br>Sun<br>Mon<br>Tue               | Miami<br>Relaxation at sea<br>Relaxation at sea<br>Jost Van Dyke Island Å Z                       | 11.00          | <b>21.0</b><br>19.0  |
| 24<br>25<br><b>EU</b><br><b>25</b><br>26<br>27<br>28<br>29                     | Sat<br>X2330<br>Sat<br>Sun<br>Mon<br>Tue<br>Wed        | Miami<br>Relaxation at sea<br>Relaxation at sea<br>Jost Van Dyke Island む Z<br>StMartin む         | 11.00<br>08.00 | 19.0<br>22.0         |
| 24<br>25<br><b>EU</b><br><b>25</b><br>26<br>27<br>28                           | Sat<br>X2330<br>Sat<br>Sun<br>Mon<br>Tue<br>Wed        | Miami<br>Relaxation at sea<br>Relaxation at sea<br>Jost Van Dyke Island Å Z                       | 11.00          | 19.0<br>22.0         |
| 24<br>25<br><b>25</b><br>26<br>27<br>28<br>29<br>30                            | Sat<br>X2330<br>Sat<br>Sun<br>Mon<br>Tue<br>Wed<br>Thu | Miami Relaxation at sea Relaxation at sea Jost Van Dyke Island ₺ Z StMartin ₺ St John's (Antigua) | 11.00<br>08.00 | 19.0<br>22.0         |
| 24<br>25<br><b>25</b><br>26<br>27<br>28<br>29<br>30                            | Sat<br>X2330<br>Sat<br>Sun<br>Mon<br>Tue<br>Wed<br>Thu | Miami<br>Relaxation at sea<br>Relaxation at sea<br>Jost Van Dyke Island む Z<br>StMartin む         | 11.00<br>08.00 | 19.0<br>22.0         |
| 24<br>25<br><b>EU</b> )<br><b>25</b><br>26<br>27<br>28<br>29<br>30<br><b>D</b> | Sat<br>X2330<br>Sat<br>Sun<br>Mon<br>Tue<br>Wed<br>Thu | Miami Relaxation at sea Relaxation at sea Jost Van Dyke Island ₺ Z StMartin ₺ St John's (Antigua) | 11.00<br>08.00 | 19.0<br>22.0<br>17.0 |