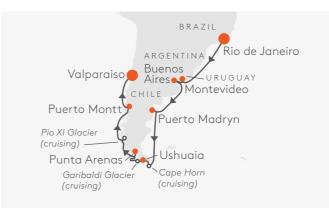

un  | Relaxation at sea                            |
| 18 Dec   | Mon  | Salvador/Brazil                              |
| 19 Dec   | Tue  | Relaxation at sea                            |
| 20 Dec   | Wed  | Rio de Janeiro/Brazil                        |
|          |      | Overnight stay on board                      |
| 21 Dec   | Thu  | Rio de Janeiro                               |
|          |      | Individual travel arrangements from          |
|          |      |                                              |

Combine the rhythm of the Caribbean with the South American attitude to life on the way from Barbados to Rio de Janeiro. Look forward to a unique mix of fabulous beaches and exciting big cities.

Rio de Janeiro







## WELCOME THE NEW YEAR IN THE VASTNESS OF SOUTH AMERICA.



|           | (cr | uising) (Craising)                                |  |  |  |
|-----------|-----|---------------------------------------------------|--|--|--|
| ltinerary |     |                                                   |  |  |  |
|           | /   | Individual travel arrangements to Rio de Janeiro  |  |  |  |
| 21 Dec    | Thu | Rio de Janeiro/Brazil                             |  |  |  |
|           |     | Overnight stay on board                           |  |  |  |
| 22 Dec    | Fri | Rio de Janeiro                                    |  |  |  |
| 23 Dec    | Sat | Relaxation at sea                                 |  |  |  |
| 24 Dec    | Sun | Relaxation at sea                                 |  |  |  |
| 25 Dec    | Mon | Montevideo/Uruquay