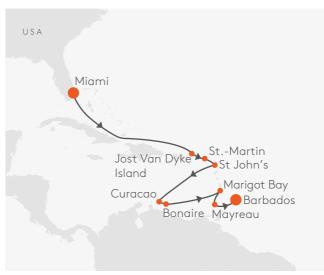

## MS EUROPA 2

FREEDOM THAT TAKES YOU PLACES.

|                                                                                |                                                        |                                                                                                   | ARR.           | DEP                  |
|--------------------------------------------------------------------------------|--------------------------------------------------------|---------------------------------------------------------------------------------------------------|----------------|----------------------|
| Se                                                                             | ept                                                    | tember 2023                                                                                       |                |                      |
| EU                                                                             | X 2 3 2 5                                              |                                                                                                   | P/             | AGE 6                |
| 27                                                                             |                                                        | Hamburg                                                                                           |                | 19.0                 |
| 28                                                                             |                                                        | Relaxation at sea                                                                                 |                |                      |
|                                                                                | Fri                                                    | Aarhus                                                                                            | 08.00          |                      |
| 30                                                                             | Sat                                                    | Copenhagen                                                                                        | 08.00          | 18.0                 |
| O                                                                              | ct                                                     | ober 2023                                                                                         |                |                      |
|                                                                                |                                                        | Kalmar 🕏                                                                                          | 08.00          | 14.0                 |
| 02                                                                             |                                                        | Stockholm &                                                                                       | 10.45          | 00.0                 |
|                                                                                |                                                        | Stockholm Å Gdansk                                                                                | 08.00          | 17.0                 |
|                                                                                |                                                        | Karlskrona Å                                                                                      | 08.00          |                      |
| 06                                                                             | Fri                                                    | Daytime passage                                                                                   |                |                      |
|                                                                                |                                                        | Kiel Canal                                                                                        | 27.00          |                      |
| 07                                                                             | Sat                                                    | Hamburg<br>Hamburg                                                                                | 23.00          |                      |
|                                                                                | X2326                                                  |                                                                                                   | P/             | AGE 6                |
| 07                                                                             |                                                        | Hamburg                                                                                           |                | 19.0                 |
| 08                                                                             | Sun-                                                   | Relaxation at sea                                                                                 |                |                      |
| 16<br>17                                                                       | Mon                                                    | New York*                                                                                         | 07.00          |                      |
|                                                                                | X2327                                                  |                                                                                                   |                | AGE 6                |
| 17                                                                             | Tue                                                    | New York*                                                                                         |                |                      |
| 18                                                                             |                                                        | New York                                                                                          | 00.00          | 17.0                 |
|                                                                                |                                                        | Newport Å 【 Relaxation at sea                                                                     | 08.00          | 18.0                 |
|                                                                                |                                                        | Halifax [                                                                                         | 07.00          | 23.0                 |
|                                                                                |                                                        | Relaxation at sea                                                                                 |                |                      |
|                                                                                |                                                        | Portland (Maine)                                                                                  | 06.00          |                      |
|                                                                                |                                                        | Boston [<br>Relaxation at sea                                                                     | 07.00          | 17.0                 |
|                                                                                |                                                        | Norfolk [                                                                                         | 08.00          | 18.0                 |
| 27                                                                             | Fri                                                    | Baltimore I                                                                                       | 07.00          | 24.0                 |
|                                                                                |                                                        | Relaxation at sea                                                                                 |                |                      |
| 29                                                                             | Sun<br><b>X 2 3 2 8</b>                                | New York*                                                                                         | 08.00          | AGE 6                |
| 29                                                                             |                                                        | New York*                                                                                         |                |                      |
| 30                                                                             |                                                        | New York                                                                                          |                | 10.0                 |
| 31                                                                             | Tue                                                    | Relaxation at sea                                                                                 |                |                      |
| N                                                                              | OV                                                     | ember 2023                                                                                        |                |                      |
| 01                                                                             | Wed                                                    | Bermuda                                                                                           | 09.00          | 15.0                 |
| 02                                                                             |                                                        | Relaxation at sea                                                                                 |                |                      |
| 03<br>04                                                                       |                                                        | Relaxation at sea<br>Saint-Barthelemy &                                                           | 08.00          | 24.0                 |
| 05                                                                             |                                                        | St John's (Antigua)                                                                               | 08.00          |                      |
| 06                                                                             |                                                        | Marigot Bay (St Lucia) 🕹                                                                          | 08.00          |                      |
| 07                                                                             |                                                        | Relaxation at sea                                                                                 |                |                      |
| 08<br>09                                                                       |                                                        | Curacao                                                                                           | 07.00<br>07.00 |                      |
|                                                                                |                                                        | Aruba<br>Relaxation at sea                                                                        | 07.00          | 15.0                 |
| 11                                                                             |                                                        | Relaxation at sea                                                                                 |                |                      |
| 12                                                                             |                                                        | Miami*                                                                                            | 08.00          |                      |
|                                                                                | X 2329                                                 | Miami*                                                                                            | P/             | 21.0                 |
|                                                                                |                                                        | Key West                                                                                          | 10.00          |                      |
| 14                                                                             |                                                        | Relaxation at sea                                                                                 |                |                      |
| 15                                                                             |                                                        | Relaxation at sea                                                                                 |                |                      |
| 16                                                                             |                                                        | Saint-Barthelemy &                                                                                | 14.00          |                      |
|                                                                                | Fri<br>Sat                                             | StMartin 🕹<br>Fort-de-France (Martinique)                                                         | 06.00          |                      |
|                                                                                |                                                        | Bequia 🕹                                                                                          | 08.00          |                      |
|                                                                                |                                                        | Roseau (Dominica)                                                                                 | 08.00          |                      |
| 21                                                                             |                                                        | Saint Kitts                                                                                       | 08.00          |                      |
| 22                                                                             |                                                        | Norman Island 🕹<br>Relaxation at sea                                                              | 08.00          | 1/.0                 |
| 23                                                                             |                                                        | Relaxation at sea                                                                                 |                |                      |
| 23<br>24                                                                       | 111                                                    | Miami                                                                                             | 08.00          |                      |
| 24<br>25                                                                       | Sat                                                    |                                                                                                   |                | AGE 6                |
| 24<br>25<br>EU)                                                                | Sat<br><b>X233</b> 0                                   |                                                                                                   | P/             |                      |
| 24<br>25<br>EU)<br><b>25</b>                                                   | Sat<br>X2330<br>Sat                                    | Miami                                                                                             | P/             |                      |
| 24<br>25<br>EU)<br><b>25</b><br>26                                             | Sat<br>X 2330<br>Sat<br>Sun                            |                                                                                                   | P/             |                      |
| 24<br>25<br><b>EU</b><br><b>25</b><br>26<br>27<br>28                           | Sat<br>X2330<br>Sat<br>Sun<br>Mon<br>Tue               | Miami<br>Relaxation at sea<br>Relaxation at sea<br>Jost Van Dyke Island Å Z                       | 11.00          | <b>21.0</b><br>19.0  |
| 24<br>25<br><b>EU</b><br><b>25</b><br>26<br>27<br>28<br>29                     | Sat<br>X2330<br>Sat<br>Sun<br>Mon<br>Tue<br>Wed        | Miami<br>Relaxation at sea<br>Relaxation at sea<br>Jost Van Dyke Island む Z<br>StMartin む         | 11.00<br>08.00 | 19.0<br>22.0         |
| 24<br>25<br><b>EU</b><br><b>25</b><br>26<br>27<br>28                           | Sat<br>X2330<br>Sat<br>Sun<br>Mon<br>Tue<br>Wed        | Miami<br>Relaxation at sea<br>Relaxation at sea<br>Jost Van Dyke Island Å Z                       | 11.00          | 19.0<br>22.0         |
| 24<br>25<br><b>25</b><br>26<br>27<br>28<br>29<br>30                            | Sat<br>X2330<br>Sat<br>Sun<br>Mon<br>Tue<br>Wed<br>Thu | Miami Relaxation at sea Relaxation at sea Jost Van Dyke Island ₺ Z StMartin ₺ St John's (Antigua) | 11.00<br>08.00 | 19.0<br>22.0         |
| 24<br>25<br><b>25</b><br>26<br>27<br>28<br>29<br>30                            | Sat<br>X2330<br>Sat<br>Sun<br>Mon<br>Tue<br>Wed<br>Thu | Miami<br>Relaxation at sea<br>Relaxation at sea<br>Jost Van Dyke Island む Z<br>StMartin む         | 11.00<br>08.00 | 19.0<br>22.0         |
| 24<br>25<br><b>EU</b> )<br><b>25</b><br>26<br>27<br>28<br>29<br>30<br><b>D</b> | Sat<br>X2330<br>Sat<br>Sun<br>Mon<br>Tue<br>Wed<br>Thu | Miami Relaxation at sea Relaxation at sea Jost Van Dyke Island ₺ Z StMartin ₺ St John's (Antigua) | 11.00<br>08.00 | 19.0<br>22.0<br>17.0 |