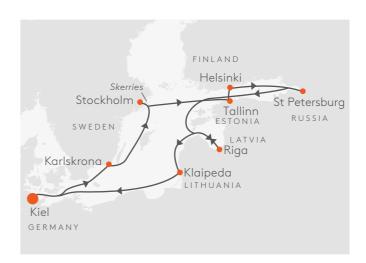

## MS EUROPA 2

FREEDOM THAT TAKES YOU PLACES.

|                                                                                |                                                        |                                                                                                   | ARR.           | DEP                  |
|--------------------------------------------------------------------------------|--------------------------------------------------------|---------------------------------------------------------------------------------------------------|----------------|----------------------|
| Se                                                                             | ept                                                    | tember 2023                                                                                       |                |                      |
| EU                                                                             | X 2 3 2 5                                              |                                                                                                   | P/             | AGE 6                |
| 27                                                                             |                                                        | Hamburg                                                                                           |                | 19.0                 |
| 28                                                                             |                                                        | Relaxation at sea                                                                                 |                |                      |
|                                                                                | Fri                                                    | Aarhus                                                                                            | 08.00          |                      |
| 30                                                                             | Sat                                                    | Copenhagen                                                                                        | 08.00          | 18.0                 |
| O                                                                              | ct                                                     | ober 2023                                                                                         |                |                      |
|                                                                                |                                                        | Kalmar 🕏                                                                                          | 08.00          | 14.0                 |
| 02                                                                             |                                                        | Stockholm &                                                                                       | 10.45          | 00.0                 |
|                                                                                |                                                        | Stockholm Å Gdansk                                                                                | 08.00          | 17.0                 |
|                                                                                |                                                        | Karlskrona Å                                                                                      | 08.00          |                      |
| 06                                                                             | Fri                                                    | Daytime passage                                                                                   |                |                      |
|                                                                                |                                                        | Kiel Canal                                                                                        | 27.00          |                      |
| 07                                                                             | Sat                                                    | Hamburg<br>Hamburg                                                                                | 23.00          |                      |
|                                                                                | X2326                                                  |                                                                                                   | P/             | AGE 6                |
| 07                                                                             |                                                        | Hamburg                                                                                           |                | 19.0                 |
| 08                                                                             | Sun-                                                   | Relaxation at sea                                                                                 |                |                      |
| 16<br>17                                                                       | Mon                                                    | New York*                                                                                         | 07.00          |                      |
|                                                                                | X2327                                                  |                                                                                                   |                | AGE 6                |
| 17                                                                             | Tue                                                    | New York*                                                                                         |                |                      |
| 18                                                                             |                                                        | New York                                                                                          | 00.00          | 17.0                 |
|                                                                                |                                                        | Newport Å 【 Relaxation at sea                                                                     | 08.00          | 18.0                 |
|                                                                                |                                                        | Halifax [                                                                                         | 07.00          | 23.0                 |
|                                                                                |                                                        | Relaxation at sea                                                                                 |                |                      |
|                                                                                |                                                        | Portland (Maine)                                                                                  | 06.00          |                      |
|                                                                                |                                                        | Boston [<br>Relaxation at sea                                                                     | 07.00          | 17.0                 |
|                                                                                |                                                        | Norfolk [                                                                                         | 08.00          | 18.0                 |
| 27                                                                             | Fri                                                    | Baltimore I                                                                                       | 07.00          | 24.0                 |
|                                                                                |                                                        | Relaxation at sea                                                                                 |                |                      |
| 29                                                                             | Sun<br><b>X 2 3 2 8</b>                                | New York*                                                                                         | 08.00          | AGE 6                |
| 29                                                                             |                                                        | New York*                                                                                         |                |                      |
| 30                                                                             |                                                        | New York                                                                                          |                | 10.0                 |
| 31                                                                             | Tue                                                    | Relaxation at sea                                                                                 |                |                      |
| N                                                                              | OV                                                     | ember 2023                                                                                        |                |                      |
| 01                                                                             | Wed                                                    | Bermuda                                                                                           | 09.00          | 15.0                 |
| 02                                                                             |                                                        | Relaxation at sea                                                                                 |                |                      |
| 03<br>04                                                                       |                                                        | Relaxation at sea<br>Saint-Barthelemy &                                                           | 08.00          | 24.0                 |
| 05                                                                             |                                                        | St John's (Antigua)                                                                               | 08.00          |                      |
| 06                                                                             |                                                        | Marigot Bay (St Lucia) 🕹                                                                          | 08.00          |                      |
| 07                                                                             |                                                        | Relaxation at sea                                                                                 |                |                      |
| 08<br>09                                                                       |                                                        | Curacao                                                                                           | 07.00<br>07.00 |                      |
|                                                                                |                                                        | Aruba<br>Relaxation at sea                                                                        | 07.00          | 15.0                 |
| 11                                                                             |                                                        | Relaxation at sea                                                                                 |                |                      |
| 12                                                                             |                                                        | Miami*                                                                                            | 08.00          |                      |
|                                                                                | X 2329                                                 | Miami*                                                                                            | P/             | 21.0                 |
|                                                                                |                                                        | Key West                                                                                          | 10.00          |                      |
| 14                                                                             |                                                        | Relaxation at sea                                                                                 |                |                      |
| 15                                                                             |                                                        | Relaxation at sea                                                                                 |                |                      |
| 16                                                                             |                                                        | Saint-Barthelemy &                                                                                | 14.00          |                      |
|                                                                                | Fri<br>Sat                                             | StMartin 🕹<br>Fort-de-France (Martinique)                                                         | 06.00          |                      |
|                                                                                |                                                        | Bequia 🕹                                                                                          | 08.00          |                      |
|                                                                                |                                                        | Roseau (Dominica)                                                                                 | 08.00          |                      |
| 21                                                                             |                                                        | Saint Kitts                                                                                       | 08.00          |                      |
| 22                                                                             |                                                        | Norman Island 🕹<br>Relaxation at sea                                                              | 08.00          | 1/.0                 |
| 23                                                                             |                                                        | Relaxation at sea                                                                                 |                |                      |
| 23<br>24                                                                       | 111                                                    | Miami                                                                                             | 08.00          |                      |
| 24<br>25                                                                       | Sat                                                    |                                                                                                   |                | AGE 6                |
| 24<br>25<br>EU)                                                                | Sat<br><b>X233</b> 0                                   |                                                                                                   | P/             |                      |
| 24<br>25<br>EU)<br><b>25</b>                                                   | Sat<br>X2330<br>Sat                                    | Miami                                                                                             | P/             |                      |
| 24<br>25<br>EU)<br><b>25</b><br>26                                             | Sat<br>X 2330<br>Sat<br>Sun                            |                                                                                                   | P/             |                      |
| 24<br>25<br><b>EU</b><br><b>25</b><br>26<br>27<br>28                           | Sat<br>X2330<br>Sat<br>Sun<br>Mon<br>Tue               | Miami<br>Relaxation at sea<br>Relaxation at sea<br>Jost Van Dyke Island Å Z                       | 11.00          | <b>21.0</b><br>19.0  |
| 24<br>25<br><b>EU</b><br><b>25</b><br>26<br>27<br>28<br>29                     | Sat<br>X2330<br>Sat<br>Sun<br>Mon<br>Tue<br>Wed        | Miami<br>Relaxation at sea<br>Relaxation at sea<br>Jost Van Dyke Island む Z<br>StMartin む         | 11.00<br>08.00 | 19.0<br>22.0         |
| 24<br>25<br><b>EU</b><br><b>25</b><br>26<br>27<br>28                           | Sat<br>X2330<br>Sat<br>Sun<br>Mon<br>Tue<br>Wed        | Miami<br>Relaxation at sea<br>Relaxation at sea<br>Jost Van Dyke Island Å Z                       | 11.00          | 19.0<br>22.0         |
| 24<br>25<br><b>25</b><br>26<br>27<br>28<br>29<br>30                            | Sat<br>X2330<br>Sat<br>Sun<br>Mon<br>Tue<br>Wed<br>Thu | Miami Relaxation at sea Relaxation at sea Jost Van Dyke Island ₺ Z StMartin ₺ St John's (Antigua) | 11.00<br>08.00 | 19.0<br>22.0         |
| 24<br>25<br><b>25</b><br>26<br>27<br>28<br>29<br>30                            | Sat<br>X2330<br>Sat<br>Sun<br>Mon<br>Tue<br>Wed<br>Thu | Miami<br>Relaxation at sea<br>Relaxation at sea<br>Jost Van Dyke Island む Z<br>StMartin む         | 11.00<br>08.00 | 19.0<br>22.0         |
| 24<br>25<br><b>EU</b> )<br><b>25</b><br>26<br>27<br>28<br>29<br>30<br><b>D</b> | Sat<br>X2330<br>Sat<br>Sun<br>Mon<br>Tue<br>Wed<br>Thu | Miami Relaxation at sea Relaxation at sea Jost Van Dyke Island ₺ Z StMartin ₺ St John's (Antigua) | 11.00<br>08.00 | 19.0<br>22.0<br>17.0 |