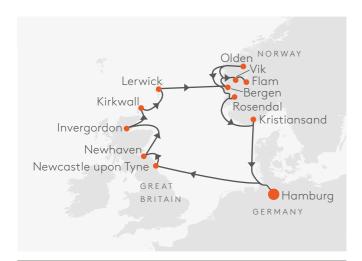

on Hawaii's largest island or an excursion to the Mayan site of Altun Ha in the rainforest of Belize? Our travel concierge will be happy to help arrange your individual excursion programme.



EUX2404 07 Mar - 23 Mar 2024 Sydney - Fiji



23 Mar - 10 Apr 2024 Fiji – San Francisco



EUX2406 10 Apr - 29 Apr 2024 San Francisco – Colon



EUX2407 29 Apr - 13 May 2024 Colon – Miami



13 May - 31 May 2024 Miami – Montreal



EUX2409 31 May - 14 Jun 2024 Montreal – Hamburg

### **COMBINE &** BENEFIT.

#### YOUR EXCLUSIVE ADVANTAGES:

- Combination discount of EUR 13,000/USD 15,600/ GBP 11,440 per person.
- Excursion credit balance worth EUR 2,000 per person to use as you wish.
- Included social media flat rate.
- and ironing) during the entire cruise.

### TEATIMES, HIGHLANDS AND DEEP FJORDS.



**15 Jun** Sat Relaxation at sea **16 Jun** Sup Newcastle upon Typ

16 Jun Sun Newcastle upon Tyne/England/Great Britain17 Jun Mon Newhaven (Edinburgh)/Scotland/

17 Jun Mon Newhaven (Edinburgh)/Scotl

Great Britain 🕹

18 Jun Tue Invergordon/Scotland/Great Britain
 19 Jun Wed Kirkwall/Orkney Islands/Great Britain
 20 Jun Thu Lerwick/Mainland/Shetland Islands/

Great Britain

21 Jun Fri Bergen/Norway

22 Jun Sat Vik/Sognefjord/Norway Å
Flam/Aurlandsfjord/Norway Å

23 Jun Sun Olden/Faleidfjord/Norway Å24 Jun Mon Cruising in Fedjefjord, Raunefjord,

Langenuenfjord & Hardangerfjord/Norway
Rosendal/Hardangerfjord/Norway &

25 Jun Tue Kristiansand/Norway
26 Jun Wed Relaxation at sea
27 Jun Thu Hamburg/Germany

Individual travel arrangements from Hamburg

This special cruise takes its unmistaka