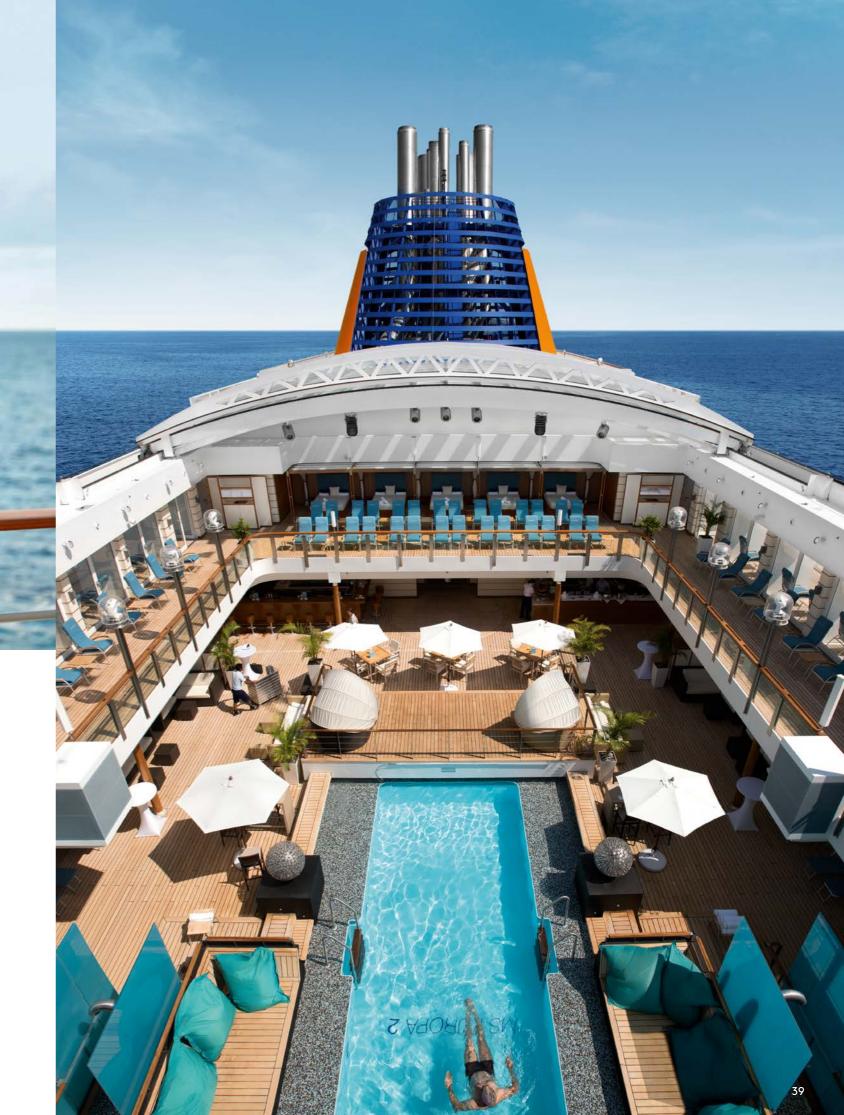

and soul, to deeply relaxing moments on the spacious OCEAN SPA terrace.









The modern wellness and sports area in the OCEAN SPA exudes spacious elegance. Take advantage of the varied options with a workout in the fitness studio, practice your swing in the golf simulator or enjoy a spot of yoga or a revitalising massage.



\*This service can be booked on board at a surcharge.

## EXPLORE NEW WORLDS OF FITNESS, TOO.



Relaxed or dynamic, focused or holistic, traditional or innovative: what style of fitness suits you best? The EUROPA 2 offers a wealth of exercise options: various classes, high-end gym machines and tailor-made fitness programmes with a personal trainer\* await you. There is also a 15 m (49 ft) long pool, which many guests consider to be the best place on board.









## A JOURNEY TO FIND YOUR INNER BALANCE.

With IN2BALANCE, renowned experts and trainers present innovative training methods and the relaxation techniques of the Far East: yoga in all its variations, burnout prevention, t'ai chi, shiatsu and interval training. Depending on the cruise you book, discover new and proven techniques to help slow down the pace. Train with the coaches from our IN2BALANCE team to improve your fitness, flexibility, strength and coordination. This will bring lasting benefits to your personal well-being. For further information, see www.hl-cruises.com/in2balance



Expertise guaranteed - on selected cruises you can meet experts from our IN2BALANCE team.

#### FABIAN HAMBÜCHEN

Gold, silver and bronze Olympic medallist, world champion gold medallist on the high bar