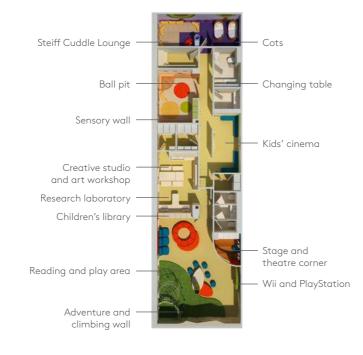

MINJUNG KIM Ink on rice paper.



PETER VON FELBERT "KARIN" Photograph, Lambda print.



# THE BEST PLACE ON BOARD FOR LITTLE ONES.

A ball pit, a Steiff Cuddle Lounge full of furry friends, a building corner, a climbing castle and plenty of toys – this is freedom that takes you places. At least, it is if you ask our youngest guests.



#### **KNOPF CLUB\***

- Great fun for children aged 2 to 3 years.
- Ball pit.
- Sensory wall.
- Steiff Cuddle Lounge.
- Childcare provided by experienced nannies.

#### KIDS' CLUB

- Discoveries for children aged 4 to 10 years.
- A perfect on-board environment with a building corner, research laboratory, computer corner, climbing castle and a children's library.
- Age-appropriate children's excursions\*\*.
- Childcare provided by experienced nannies.



# FILMS, CHILLING, GAMES: WELCOME TO THE CLUB.

There's never a minute of boredom in the Teens' Club - thanks to its games consoles, chill-out zones, parties, the programme of excursions\*\* and banana boat rides (on selected cruises).



#### TEENS' CLUB

- A wide range of activities for 11- to 15-year olds, including parties, films, hip hop courses (on selected cruises) and specially designed teens' excursions\*\*.
- Wii games console, PlayStation, table football and table tennis.
- · Chill-out area.



 $<sup>\</sup>star$  Childcare in the Knopf Club is subject to a surcharge and the number of participants is limited.

# A PERFECT HOLIDAY FOR PARENTS AND CHILDREN.

The varied childcare and entertainment services on the EUROPA 2 mean that little guests have just as much fun as their pa