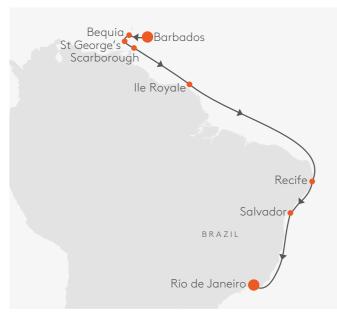

Marigot/St.-Martin/France ₺ **30 Nov** Thu St John's/Antigua/Antigua and Barbuda 01 Dec Fri Relaxation at sea 02 Dec Sat Willemstad/Curacao/Netherlands **03 Dec** Sun Kralendijk/Bonaire/Netherlands **04 Dec** Mon Relaxation at sea 05 Dec Tue Marigot Bay/St Lucia/Windward Islands/ St Lucia 🕹 **06 Dec** Wed Mayreau/Grenadines/St Vincent and the Grenadines 🕹

Explore the colourful island life of the Caribbean and treat yourself to cinematic beaches, palm-fringed landscapes and a perfect blend of adventure and oceans of deep relaxation.

Individual travel arrangements from Bridgetown

**07 Dec** Thu Bridgetown/Barbados







<sup>\*\*</sup>The assignment of the ship's berth will be done by the port authorities in summer 2022. Adjustments can therefore not be excluded.

## SALSA MEETS SAMBA.



| ltinerar | у    | 🕹 = at ar                                    |
|----------|------|----------------------------------------------|
|          |      | Individual travel arrangements to Bridgetown |
| 07 Dec   | Thu  | Bridgetown/Barbados                          |
| 08 Dec   | Fri  | Bequia/Grenadines/St Vincent and the         |
|          |      | Grenadines 🕹                                 |
| 09 Dec   | Sat  | St George's/Grenada                          |
| 10 Dec   | Sun  | Scarborough/Tobago/Trinidad and Tobago       |
| 11 Dec   | Mon  | Relaxation at sea                            |
| 12 Dec   | Tue  | lle Royale/lles du Salut/French Guiana 🕹     |
| 13 Dec   | Wed- | Relaxation at sea                            |
| 15 Dec   | Fri  | Leidxation at sea