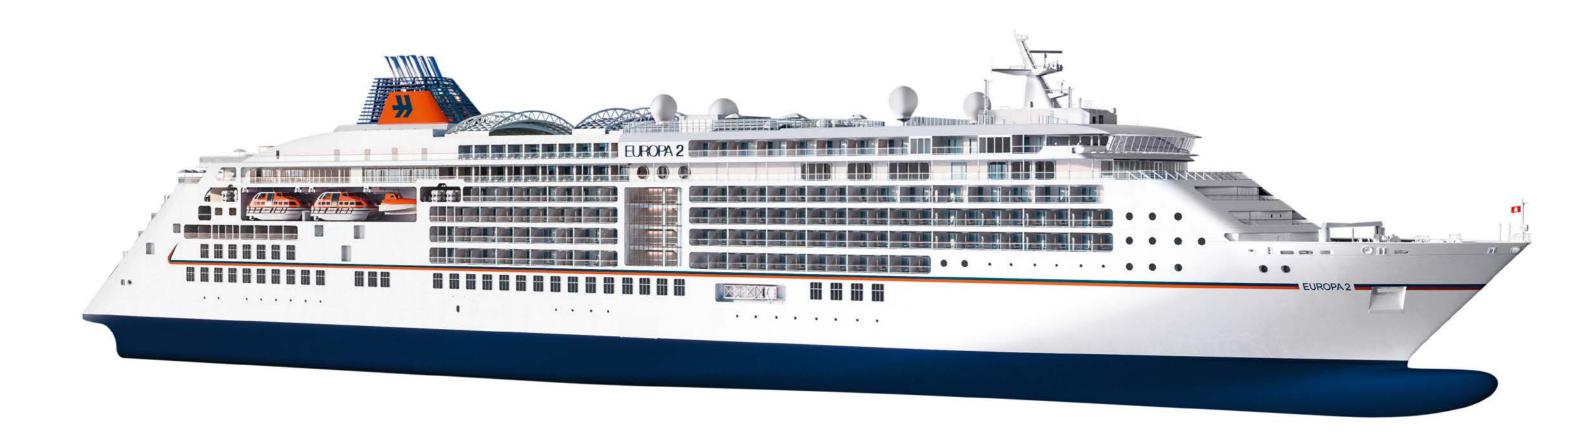

## MS EUROPA 2

FREEDOM THAT TAKES YOU PLACES.

|                                                                                |                                                        |                                                                                                   | ARR.           | DEP                  |
|--------------------------------------------------------------------------------|--------------------------------------------------------|---------------------------------------------------------------------------------------------------|----------------|----------------------|
| Se                                                                             | ept                                                    | tember 2023                                                                                       |                |                      |
| EU                                                                             | X 2 3 2 5                                              |                                                                                                   | P/             | AGE 6                |
| 27                                                                             |                                                        | Hamburg                                                                                           |                | 19.0                 |
| 28                                                                             |                                                        | Relaxation at sea                                                                                 |                |                      |
|                                                                                | Fri                                                    | Aarhus                                                                                            | 08.00          |                      |
| 30                                                                             | Sat                                                    | Copenhagen                                                                                        | 08.00          | 18.0                 |
| O                                                                              | ct                                                     | ober 2023                                                                                         |                |                      |
|                                                                                |                                                        | Kalmar 🕏                                                                                          | 08.00          | 14.0                 |
| 02                                                                             |                                                        | Stockholm &                                                                                       | 10.45          | 00.0                 |
|                                                                                |                                                        | Stockholm Å Gdansk                                                                                | 08.00          | 17.0                 |
|                                                                                |                                                        | Karlskrona Å                                                                                      | 08.00          |                      |
| 06                                                                             | Fri                                                    | Daytime passage                                                                                   |                |                      |
|                                                                                |                                                        | Kiel Canal                                                                                        | 27.00          |                      |
| 07                                                                             | Sat                                                    | Hamburg<br>Hamburg                                                                                | 23.00          |                      |
|                                                                                | X2326                                                  |                                                                                                   | P/             | AGE 6                |
| 07                                                                             |                                                        | Hamburg                                                                                           |                | 19.0                 |
| 08                                                                             | Sun-                                                   | Relaxation at sea                                                                                 |                |                      |
| 16<br>17                                                                       | Mon                                                    | New York*                                                                                         | 07.00          |                      |
|                                                                                | X2327                                                  |                                                                                                   |                | AGE 6                |
| 17                                                                             | Tue                                                    | New York*                                                                                         |                |                      |
| 18                                                                             |                                                        | New York                                                                                          | 00.00          | 17.0                 |
|                                                                                |                                                        | Newport Å 【 Relaxation at sea                                                                     | 08.00          | 18.0                 |
|                                                                                |                                                        | Halifax [                                                                                         | 07.00          | 23.0                 |
|                                                                                |                                                        | Relaxation at sea                                                                                 |                |                      |
|                                                                                |                                                        | Portland (Maine)                                                                                  | 06.00          |                      |
|                                                                                |                                                        | Boston [<br>Relaxation at sea                                                                     | 07.00          | 17.0                 |
|                                                                                |                                                        | Norfolk [                                                                                         | 08.00          | 18.0                 |
| 27                                                                             | Fri                                                    | Baltimore I                                                                                       | 07.00          | 24.0                 |
|                                                                                |                                                        | Relaxation at sea                                                                                 |                |                      |
| 29                                                                             | Sun<br><b>X 2 3 2 8</b>                                | New York*                                                                                         | 08.00          | AGE 6                |
| 29                                                                             |                                                        | New York*                                                                                         |                |                      |
| 30                                                                             |                                                        | New York                                                                                          |                | 10.0                 |
| 31                                                                             | Tue                                                    | Relaxation at sea                                                                                 |                |                      |
| N                                                                              | OV                                                     | ember 2023                                                                                        |                |                      |
| 01                                                                             | Wed                                                    | Bermuda                                                                                           | 09.00          | 15.0                 |
| 02                                                                             |                                                        | Relaxation at sea                                                                                 |                |                      |
| 03<br>04                                                                       |                                                        | Relaxation at sea<br>Saint-Barthelemy &                                                           | 08.00          | 24.0                 |
| 05                                                                             |                                                        | St John's (Antigua)                                                                               | 08.00          |                      |
| 06                                                                             |                                                        | Marigot Bay (St Lucia) 🕹                                                                          | 08.00          |                      |
| 07                                                                             |                                                        | Relaxation at sea                                                                                 |                |                      |
| 08<br>09                                                                       |                                                        | Curacao                                                                                           | 07.00<br>07.00 |                      |
|                                                                                |                                                        | Aruba<br>Relaxation at sea                                                                        | 07.00          | 15.0                 |
| 11                                                                             |                                                        | Relaxation at sea                                                                                 |                |                      |
| 12                                                                             |                                                        | Miami*                                                                                            | 08.00          |                      |
|                                                                                | X 2329                                                 | Miami*                                                                                            | P/             | 21.0                 |
|                                                                                |                                                        | Key West                                                                                          | 10.00          |                      |
| 14                                                                             |                                                        | Relaxation at sea                                                                                 |                |                      |
| 15                                                                             |                                                        | Relaxation at sea                                                                                 |                |                      |
| 16                                                                             |                                                        | Saint-Barthelemy &                                                                                | 14.00          |                      |
|                                                                                | Fri<br>Sat                                             | StMartin 🕹<br>Fort-de-France (Martinique)                                                         | 06.00          |                      |
|                                                                                |                                                        | Bequia 🕹                                                                                          | 08.00          |                      |
|                                                                                |                                                        | Roseau (Dominica)                                                                                 | 08.00          |                      |
| 21                                                                             |                                                        | Saint Kitts                                                                                       | 08.00          |                      |
| 22                                                                             |                                                        | Norman Island 🕹<br>Relaxation at sea                                                              | 08.00          | 1/.0                 |
| 23                                                                             |                                                        | Relaxation at sea                                                                                 |                |                      |
| 23<br>24                                                                       | 111                                                    | Miami                                                                                             | 08.00          |                      |
| 24<br>25                                                                       | Sat                                                    |                                                                                                   |                | AGE 6                |
| 24<br>25<br>EU)                                                                | Sat<br><b>X233</b> 0                                   |                                                                                                   | P/             |                      |
| 24<br>25<br>EU)<br><b>25</b>                                                   | Sat<br>X2330<br>Sat                                    | Miami                                                                                             | P/             |                      |
| 24<br>25<br>EU)<br><b>25</b><br>26                                             | Sat<br>X 2330<br>Sat<br>Sun                            |                                                                                                   | P/             |                      |
| 24<br>25<br><b>EU</b><br><b>25</b><br>26<br>27<br>28                           | Sat<br>X2330<br>Sat<br>Sun<br>Mon<br>Tue               | Miami<br>Relaxation at sea<br>Relaxation at sea<br>Jost Van Dyke Island Å Z                       | 11.00          | <b>21.0</b><br>19.0  |
| 24<br>25<br><b>EU</b><br><b>25</b><br>26<br>27<br>28<br>29                     | Sat<br>X2330<br>Sat<br>Sun<br>Mon<br>Tue<br>Wed        | Miami<br>Relaxation at sea<br>Relaxation at sea<br>Jost Van Dyke Island む Z<br>StMartin む         | 11.00<br>08.00 | 19.0<br>22.0         |
| 24<br>25<br><b>EU</b><br><b>25</b><br>26<br>27<br>28                           | Sat<br>X2330<br>Sat<br>Sun<br>Mon<br>Tue<br>Wed        | Miami<br>Relaxation at sea<br>Relaxation at sea<br>Jost Van Dyke Island Å Z                       | 11.00          | 19.0<br>22.0         |
| 24<br>25<br><b>25</b><br>26<br>27<br>28<br>29<br>30                            | Sat<br>X2330<br>Sat<br>Sun<br>Mon<br>Tue<br>Wed<br>Thu | Miami Relaxation at sea Relaxation at sea Jost Van Dyke Island ₺ Z StMartin ₺ St John's (Antigua) | 11.00<br>08.00 | 19.0<br>22.0         |
| 24<br>25<br><b>25</b><br>26<br>27<br>28<br>29<br>30                            | Sat<br>X2330<br>Sat<br>Sun<br>Mon<br>Tue<br>Wed<br>Thu | Miami<br>Relaxation at sea<br>Relaxation at sea<br>Jost Van Dyke Island む Z<br>StMartin む         | 11.00<br>08.00 | 19.0<br>22.0         |
| 24<br>25<br><b>EU</b> )<br><b>25</b><br>26<br>27<br>28<br>29<br>30<br><b>D</b> | Sat<br>X2330<br>Sat<br>Sun<br>Mon<br>Tue<br>Wed<br>Thu | Miami Relaxation at sea Relaxation at sea Jost Van Dyke Island ₺ Z StMartin ₺ St John's (Antigua) | 11.00<br>08.00 | 19.0<br>22.0<br>17.0 |