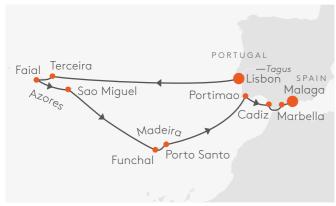

## MS EUROPA 2

FREEDOM THAT TAKES YOU PLACES.

|                                                                                |                                                        |                                                                                                   | ARR.           | DEP                  |
|--------------------------------------------------------------------------------|--------------------------------------------------------|---------------------------------------------------------------------------------------------------|----------------|----------------------|
| Se                                                                             | ept                                                    | tember 2023                                                                                       |                |                      |
| EU                                                                             | X 2 3 2 5                                              |                                                                                                   | P/             | AGE 6                |
| 27                                                                             |                                                        | Hamburg                                                                                           |                | 19.0                 |
| 28                                                                             |                                                        | Relaxation at sea                                                                                 |                |                      |
|                                                                                | Fri                                                    | Aarhus                                                                                            | 08.00          |                      |
| 30                                                                             | Sat                                                    | Copenhagen                                                                                        | 08.00          | 18.0                 |
| O                                                                              | ct                                                     | ober 2023                                                                                         |                |                      |
|                                                                                |                                                        | Kalmar 🕏                                                                                          | 08.00          | 14.0                 |
| 02                                                                             |                                                        | Stockholm &                                                                                       | 10.45          | 00.0                 |
|                                                                                |                                                        | Stockholm Å Gdansk                                                                                | 08.00          | 17.0                 |
|                                                                                |                                                        | Karlskrona Å                                                                                      | 08.00          |                      |
| 06                                                                             | Fri                                                    | Daytime passage                                                                                   |                |                      |
|                                                                                |                                                        | Kiel Canal                                                                                        | 27.00          |                      |
| 07                                                                             | Sat                                                    | Hamburg<br>Hamburg                                                                                | 23.00          |                      |
|                                                                                | X2326                                                  |                                                                                                   | P/             | AGE 6                |
| 07                                                                             |                                                        | Hamburg                                                                                           |                | 19.0                 |
| 08                                                                             | Sun-                                                   | Relaxation at sea                                                                                 |                |                      |
| 16<br>17                                                                       | Mon                                                    | New York*                                                                                         | 07.00          |                      |
|                                                                                | X2327                                                  |                                                                                                   |                | AGE 6                |
| 17                                                                             | Tue                                                    | New York*                                                                                         |                |                      |
| 18                                                                             |                                                        | New York                                                                                          | 00.00          | 17.0                 |
|                                                                                |                                                        | Newport Å 【 Relaxation at sea                                                                     | 08.00          | 18.0                 |
|                                                                                |                                                        | Halifax [                                                                                         | 07.00          | 23.0                 |
|                                                                                |                                                        | Relaxation at sea                                                                                 |                |                      |
|                                                                                |                                                        | Portland (Maine)                                                                                  | 06.00          |                      |
|                                                                                |                                                        | Boston [<br>Relaxation at sea                                                                     | 07.00          | 17.0                 |
|                                                                                |                                                        | Norfolk [                                                                                         | 08.00          | 18.0                 |
| 27                                                                             | Fri                                                    | Baltimore I                                                                                       | 07.00          | 24.0                 |
|                                                                                |                                                        | Relaxation at sea                                                                                 |                |                      |
| 29                                                                             | Sun<br><b>X 2 3 2 8</b>                                | New York*                                                                                         | 08.00          | AGE 6                |
| 29                                                                             |                                                        | New York*                                                                                         |                |                      |
| 30                                                                             |                                                        | New York                                                                                          |                | 10.0                 |
| 31                                                                             | Tue                                                    | Relaxation at sea                                                                                 |                |                      |
| N                                                                              | OV                                                     | ember 2023                                                                                        |                |                      |
| 01                                                                             | Wed                                                    | Bermuda                                                                                           | 09.00          | 15.0                 |
| 02                                                                             |                                                        | Relaxation at sea                                                                                 |                |                      |
| 03<br>04                                                                       |                                                        | Relaxation at sea<br>Saint-Barthelemy &                                                           | 08.00          | 24.0                 |
| 05                                                                             |                                                        | St John's (Antigua)                                                                               | 08.00          |                      |
| 06                                                                             |                                                        | Marigot Bay (St Lucia) 🕹                                                                          | 08.00          |                      |
| 07                                                                             |                                                        | Relaxation at sea                                                                                 |                |                      |
| 08<br>09                                                                       |                                                        | Curacao                                                                                           | 07.00<br>07.00 |                      |
|                                                                                |                                                        | Aruba<br>Relaxation at sea                                                                        | 07.00          | 15.0                 |
| 11                                                                             |                                                        | Relaxation at sea                                                                                 |                |                      |
| 12                                                                             |                                                        | Miami*                                                                                            | 08.00          |                      |
|                                                                                | X 2329                                                 | Miami*                                                                                            | P/             | 21.0                 |
|                                                                                |                                                        | Key West                                                                                          | 10.00          |                      |
| 14                                                                             |                                                        | Relaxation at sea                                                                                 |                |                      |
| 15                                                                             |                                                        | Relaxation at sea                                                                                 |                |                      |
| 16                                                                             |                                                        | Saint-Barthelemy &                                                                                | 14.00          |                      |
|                                                                                | Fri<br>Sat                                             | StMartin 🕹<br>Fort-de-France (Martinique)                                                         | 06.00          |                      |
|                                                                                |                                                        | Bequia 🕹                                                                                          | 08.00          |                      |
|                                                                                |                                                        | Roseau (Dominica)                                                                                 | 08.00          |                      |
| 21                                                                             |                                                        | Saint Kitts                                                                                       | 08.00          |                      |
| 22                                                                             |                                                        | Norman Island 🕹<br>Relaxation at sea                                                              | 08.00          | 1/.0                 |
| 23                                                                             |                                                        | Relaxation at sea                                                                                 |                |                      |
| 23<br>24                                                                       | 111                                                    | Miami                                                                                             | 08.00          |                      |
| 24<br>25                                                                       | Sat                                                    |                                                                                                   |                | AGE 6                |
| 24<br>25<br>EU)                                                                | Sat<br><b>X233</b> 0                                   |                                                                                                   | P/             |                      |
| 24<br>25<br>EU)<br><b>25</b>                                                   | Sat<br>X2330<br>Sat                                    | Miami                                                                                             | P/             |                      |
| 24<br>25<br>EU)<br><b>25</b><br>26                                             | Sat<br>X 2330<br>Sat<br>Sun                            |                                                                                                   | P/             |                      |
| 24<br>25<br><b>EU</b><br><b>25</b><br>26<br>27<br>28                           | Sat<br>X2330<br>Sat<br>Sun<br>Mon<br>Tue               | Miami<br>Relaxation at sea<br>Relaxation at sea<br>Jost Van Dyke Island Å Z                       | 11.00          | <b>21.0</b><br>19.0  |
| 24<br>25<br><b>EU</b><br><b>25</b><br>26<br>27<br>28<br>29                     | Sat<br>X2330<br>Sat<br>Sun<br>Mon<br>Tue<br>Wed        | Miami<br>Relaxation at sea<br>Relaxation at sea<br>Jost Van Dyke Island む Z<br>StMartin む         | 11.00<br>08.00 | 19.0<br>22.0         |
| 24<br>25<br><b>EU</b><br><b>25</b><br>26<br>27<br>28                           | Sat<br>X2330<br>Sat<br>Sun<br>Mon<br>Tue<br>Wed        | Miami<br>Relaxation at sea<br>Relaxation at sea<br>Jost Van Dyke Island Å Z                       | 11.00          | 19.0<br>22.0         |
| 24<br>25<br><b>25</b><br>26<br>27<br>28<br>29<br>30                            | Sat<br>X2330<br>Sat<br>Sun<br>Mon<br>Tue<br>Wed<br>Thu | Miami Relaxation at sea Relaxation at sea Jost Van Dyke Island ₺ Z StMartin ₺ St John's (Antigua) | 11.00<br>08.00 | 19.0<br>22.0         |
| 24<br>25<br><b>25</b><br>26<br>27<br>28<br>29<br>30                            | Sat<br>X2330<br>Sat<br>Sun<br>Mon<br>Tue<br>Wed<br>Thu | Miami<br>Relaxation at sea<br>Relaxation at sea<br>Jost Van Dyke Island む Z<br>StMartin む         | 11.00<br>08.00 | 19.0<br>22.0         |
| 24<br>25<br><b>EU</b> )<br><b>25</b><br>26<br>27<br>28<br>29<br>30<br><b>D</b> | Sat<br>X2330<br>Sat<br>Sun<br>Mon<br>Tue<br>Wed<br>Thu | Miami Relaxation at sea Relaxation at sea Jost Van Dyke Island ₺ Z StMartin ₺ St John's (Antigua) | 11.00<br>08.00 | 19.0<br>22.0<br>17.0 |