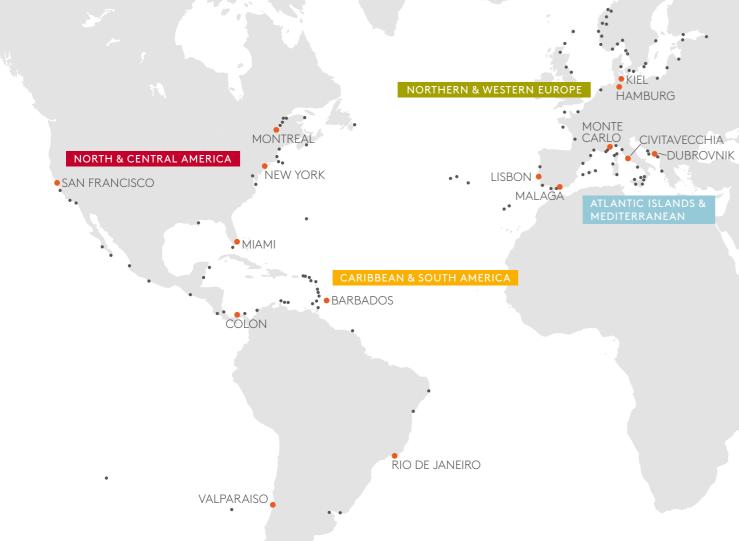

## MS EUROPA 2

FREEDOM THAT TAKES YOU PLACES.

|                                                                                |                                                        |                                                                                                   | ARR.           | DEP                  |
|--------------------------------------------------------------------------------|--------------------------------------------------------|---------------------------------------------------------------------------------------------------|----------------|----------------------|
| Se                                                                             | ept                                                    | tember 2023                                                                                       |                |                      |
| EU                                                                             | X 2 3 2 5                                              |                                                                                                   | P/             | AGE 6                |
| 27                                                                             |                                                        | Hamburg                                                                                           |                | 19.0                 |
| 28                                                                             |                                                        | Relaxation at sea                                                                                 |                |                      |
|                                                                                | Fri                                                    | Aarhus                                                                                            | 08.00          |                      |
| 30                                                                             | Sat                                                    | Copenhagen                                                                                        | 08.00          | 18.0                 |
| O                                                                              | ct                                                     | ober 2023                                                                                         |                |                      |
|                                                                                |                                                        | Kalmar 🕏                                                                                          | 08.00          | 14.0                 |
| 02                                                                             |                                                        | Stockholm &                                                                                       | 10.45          | 00.0                 |
|                                                                                |                                                        | Stockholm Å Gdansk                                                                                | 08.00          | 17.0                 |
|                                                                                |                                                        | Karlskrona Å                                                                                      | 08.00          |                      |
| 06                                                                             | Fri                                                    | Daytime passage                                                                                   |                |                      |
|                                                                                |                                                        | Kiel Canal                                                                                        | 27.00          |                      |
| 07                                                                             | Sat                                                    | Hamburg<br>Hamburg                                                                                | 23.00          |                      |
|                                                                                | X2326                                                  |                                                                                                   | P/             | AGE 6                |
| 07                                                                             |                                                        | Hamburg                                                                                           |                | 19.0                 |
| 08                                                                             | Sun-                                                   | Relaxation at sea                                                                                 |                |                      |
| 16<br>17                                                                       | Mon                                                    | New York*                                                                                         | 07.00          |                      |
|                                                                                | X2327                                                  |                                                                                                   |                | AGE 6                |
| 17                                                                             | Tue                                                    | New York*                                                                                         |                |                      |
| 18                                                                             |                                                        | New York                                                                                          | 00.00          | 17.0                 |
|                                                                                |                                                        | Newport Å 【 Relaxation at sea                                                                     | 08.00          | 18.0                 |
|                                                                                |                                                        | Halifax [                                                                                         | 07.00          | 23.0                 |
|                                                                                |                                                        | Relaxation at sea                                                                                 |                |                      |
|                                                                                |                                                        | Portland (Maine)                                                                                  | 06.00          |                      |
|                                                                                |                                                        | Boston [<br>Relaxation at sea                                                                     | 07.00          | 17.0                 |
|                                                                                |                                                        | Norfolk [                                                                                         | 08.00          | 18.0                 |
| 27                                                                             | Fri                                                    | Baltimore I                                                                                       | 07.00          | 24.0                 |
|                                                                                |                                                        | Relaxation at sea                                                                                 |                |                      |
| 29                                                                             | Sun<br><b>X 2 3 2 8</b>                                | New York*                                                                                         | 08.00          | AGE 6                |
| 29                                                                             |                                                        | New York*                                                                                         |                |                      |
| 30                                                                             |                                                        | New York                                                                                          |                | 10.0                 |
| 31                                                                             | Tue                                                    | Relaxation at sea                                                                                 |                |                      |
| N                                                                              | OV                                                     | ember 2023                                                                                        |                |                      |
| 01                                                                             | Wed                                                    | Bermuda                                                                                           | 09.00          | 15.0                 |
| 02                                                                             |                                                        | Relaxation at sea                                                                                 |                |                      |
| 03<br>04                                                                       |                                                        | Relaxation at sea<br>Saint-Barthelemy &                                                           | 08.00          | 24.0                 |
| 05                                                                             |                                                        | St John's (Antigua)                                                                               | 08.00          |                      |
| 06                                                                             |                                                        | Marigot Bay (St Lucia) 🕹                                                                          | 08.00          |                      |
| 07                                                                             |                                                        | Relaxation at sea                                                                                 |                |                      |
| 08<br>09                                                                       |                                                        | Curacao                                                                                           | 07.00<br>07.00 |                      |
|                                                                                |                                                        | Aruba<br>Relaxation at sea                                                                        | 07.00          | 15.0                 |
| 11                                                                             |                                                        | Relaxation at sea                                                                                 |                |                      |
| 12                                                                             |                                                        | Miami*                                                                                            | 08.00          |                      |
|                                                                                | X 2329                                                 | Miami*                                                                                            | P/             | 21.0                 |
|                                                                                |                                                        | Key West                                                                                          | 10.00          |                      |
| 14                                                                             |                                                        | Relaxation at sea                                                                                 |                |                      |
| 15                                                                             |                                                        | Relaxation at sea                                                                                 |                |                      |
| 16                                                                             |                                                        | Saint-Barthelemy &                                                                                | 14.00          |                      |
|                                                                                | Fri<br>Sat                                             | StMartin 🕹<br>Fort-de-France (Martinique)                                                         | 06.00          |                      |
|                                                                                |                                                        | Bequia 🕹                                                                                          | 08.00          |                      |
|                                                                                |                                                        | Roseau (Dominica)                                                                                 | 08.00          |                      |
| 21                                                                             |                                                        | Saint Kitts                                                                                       | 08.00          |                      |
| 22                                                                             |                                                        | Norman Island 🕹<br>Relaxation at sea                                                              | 08.00          | 1/.0                 |
| 23                                                                             |                                                        | Relaxation at sea                                                                                 |                |                      |
| 23<br>24                                                                       | 111                                                    | Miami                                                                                             | 08.00          |                      |
| 24<br>25                                                                       | Sat                                                    |                                                                                                   |                | AGE 6                |
| 24<br>25<br>EU)                                                                | Sat<br><b>X233</b> 0                                   |                                                                                                   | P/             |                      |
| 24<br>25<br>EU)<br><b>25</b>                                                   | Sat<br>X2330<br>Sat                                    | Miami                                                                                             | P/             |                      |
| 24<br>25<br>EU)<br><b>25</b><br>26                                             | Sat<br>X 2330<br>Sat<br>Sun                            |                                                                                                   | P/             |                      |
| 24<br>25<br><b>EU</b><br><b>25</b><br>26<br>27<br>28                           | Sat<br>X2330<br>Sat<br>Sun<br>Mon<br>Tue               | Miami<br>Relaxation at sea<br>Relaxation at sea<br>Jost Van Dyke Island Å Z                       | 11.00          | <b>21.0</b><br>19.0  |
| 24<br>25<br><b>EU</b><br><b>25</b><br>26<br>27<br>28<br>29                     | Sat<br>X2330<br>Sat<br>Sun<br>Mon<br>Tue<br>Wed        | Miami<br>Relaxation at sea<br>Relaxation at sea<br>Jost Van Dyke Island む Z<br>StMartin む         | 11.00<br>08.00 | 19.0<br>22.0         |
| 24<br>25<br><b>EU</b><br><b>25</b><br>26<br>27<br>28                           | Sat<br>X2330<br>Sat<br>Sun<br>Mon<br>Tue<br>Wed        | Miami<br>Relaxation at sea<br>Relaxation at sea<br>Jost Van Dyke Island Å Z                       | 11.00          | 19.0<br>22.0         |
| 24<br>25<br><b>25</b><br>26<br>27<br>28<br>29<br>30                            | Sat<br>X2330<br>Sat<br>Sun<br>Mon<br>Tue<br>Wed<br>Thu | Miami Relaxation at sea Relaxation at sea Jost Van Dyke Island ₺ Z StMartin ₺ St John's (Antigua) | 11.00<br>08.00 | 19.0<br>22.0         |
| 24<br>25<br><b>25</b><br>26<br>27<br>28<br>29<br>30                            | Sat<br>X2330<br>Sat<br>Sun<br>Mon<br>Tue<br>Wed<br>Thu | Miami<br>Relaxation at sea<br>Relaxation at sea<br>Jost Van Dyke Island む Z<br>StMartin む         | 11.00<br>08.00 | 19.0<br>22.0         |
| 24<br>25<br><b>EU</b> )<br><b>25</b><br>26<br>27<br>28<br>29<br>30<br><b>D</b> | Sat<br>X2330<br>Sat<br>Sun<br>Mon<br>Tue<br>Wed<br>Thu | Miami Relaxation at sea Relaxation at sea Jost Van Dyke Island ₺ Z StMartin ₺ St John's (Antigua) | 11.00<br>08.00 | 19.0<br>22.0<br>17.0 |