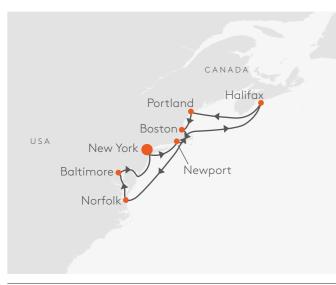

## MS EUROPA 2

FREEDOM THAT TAKES YOU PLACES.

|                                                                                |                                                        |                                                                                                   | ARR.           | DEP                  |
|--------------------------------------------------------------------------------|--------------------------------------------------------|---------------------------------------------------------------------------------------------------|----------------|----------------------|
| Se                                                                             | ept                                                    | tember 2023                                                                                       |                |                      |
| EU                                                                             | X 2 3 2 5                                              |                                                                                                   | P/             | AGE 6                |
| 27                                                                             |                                                        | Hamburg                                                                                           |                | 19.0                 |
| 28                                                                             |                                                        | Relaxation at sea                                                                                 |                |                      |
|                                                                                | Fri                                                    | Aarhus                                                                                            | 08.00          |                      |
| 30                                                                             | Sat                                                    | Copenhagen                                                                                        | 08.00          | 18.0                 |
| O                                                                              | ct                                                     | ober 2023                                                                                         |                |                      |
|                                                                                |                                                        | Kalmar 🕏                                                                                          | 08.00          | 14.0                 |
| 02                                                                             |                                                        | Stockholm &                                                                                       | 10.45          | 00.0                 |
|                                                                                |                                                        | Stockholm Å Gdansk                                                                                | 08.00          | 17.0                 |
|                                                                                |                                                        | Karlskrona Å                                                                                      | 08.00          |                      |
| 06                                                                             | Fri                                                    | Daytime passage                                                                                   |                |                      |
|                                                                                |                                                        | Kiel Canal                                                                                        | 27.00          |                      |
| 07                                                                             | Sat                                                    | Hamburg<br>Hamburg                                                                                | 23.00          |                      |
|                                                                                | X2326                                                  |                                                                                                   | P/             | AGE 6                |
| 07                                                                             |                                                        | Hamburg                                                                                           |                | 19.0                 |
| 08                                                                             | Sun-                                                   | Relaxation at sea                                                                                 |                |                      |
| 16<br>17                                                                       | Mon                                                    | New York*                                                                                         | 07.00          |                      |
|                                                                                | X2327                                                  |                                                                                                   |                | AGE 6                |
| 17                                                                             | Tue                                                    | New York*                                                                                         |                |                      |
| 18                                                                             |                                                        | New York                                                                                          | 00.00          | 17.0                 |
|                                                                                |                                                        | Newport Å 【 Relaxation at sea                                                                     | 08.00          | 18.0                 |
|                                                                                |                                                        | Halifax [                                                                                         | 07.00          | 23.0                 |
|                                                                                |                                                        | Relaxation at sea                                                                                 |                |                      |
|                                                                                |                                                        | Portland (Maine)                                                                                  | 06.00          |                      |
|                                                                                |                                                        | Boston [<br>Relaxation at sea                                                                     | 07.00          | 17.0                 |
|                                                                                |                                                        | Norfolk [                                                                                         | 08.00          | 18.0                 |
| 27                                                                             | Fri                                                    | Baltimore I                                                                                       | 07.00          | 24.0                 |
|                                                                                |                                                        | Relaxation at sea                                                                                 |                |                      |
| 29                                                                             | Sun<br><b>X 2 3 2 8</b>                                | New York*                                                                                         | 08.00          | AGE 6                |
| 29                                                                             |                                                        | New York*                                                                                         |                |                      |
| 30                                                                             |                                                        | New York                                                                                          |                | 10.0                 |
| 31                                                                             | Tue                                                    | Relaxation at sea                                                                                 |                |                      |
| N                                                                              | OV                                                     | ember 2023                                                                                        |                |                      |
| 01                                                                             | Wed                                                    | Bermuda                                                                                           | 09.00          | 15.0                 |
| 02                                                                             |                                                        | Relaxation at sea                                                                                 |                |                      |
| 03<br>04                                                                       |                                                        | Relaxation at sea<br>Saint-Barthelemy &                                                           | 08.00          | 24.0                 |
| 05                                                                             |                                                        | St John's (Antigua)                                                                               | 08.00          |                      |
| 06                                                                             |                                                        | Marigot Bay (St Lucia) 🕹                                                                          | 08.00          |                      |
| 07                                                                             |                                                        | Relaxation at sea                                                                                 |                |                      |
| 08<br>09                                                                       |                                                        | Curacao                                                                                           | 07.00<br>07.00 |                      |
|                                                                                |                                                        | Aruba<br>Relaxation at sea                                                                        | 07.00          | 15.0                 |
| 11                                                                             |                                                        | Relaxation at sea                                                                                 |                |                      |
| 12                                                                             |                                                        | Miami*                                                                                            | 08.00          |                      |
|                                                                                | X 2329                                                 | Miami*                                                                                            | P/             | 21.0                 |
|                                                                                |                                                        | Key West                                                                                          | 10.00          |                      |
| 14                                                                             |                                                        | Relaxation at sea                                                                                 |                |                      |
| 15                                                                             |                                                        | Relaxation at sea                                                                                 |                |                      |
| 16                                                                             |                                                        | Saint-Barthelemy &                                                                                | 14.00          |                      |
|                                                                                | Fri<br>Sat                                             | StMartin 🕹<br>Fort-de-France (Martinique)                                                         | 06.00          |                      |
|                                                                                |                                                        | Bequia 🕹                                                                                          | 08.00          |                      |
|                                                                                |                                                        | Roseau (Dominica)                                                                                 | 08.00          |                      |
| 21                                                                             |                                                        | Saint Kitts                                                                                       | 08.00          |                      |
| 22                                                                             |                                                        | Norman Island 🕹<br>Relaxation at sea                                                              | 08.00          | 1/.0                 |
| 23                                                                             |                                                        | Relaxation at sea                                                                                 |                |                      |
| 23<br>24                                                                       | 111                                                    | Miami                                                                                             | 08.00          |                      |
| 24<br>25                                                                       | Sat                                                    |                                                                                                   |                | AGE 6                |
| 24<br>25<br>EU)                                                                | Sat<br><b>X233</b> 0                                   |                                                                                                   | P/             |                      |
| 24<br>25<br>EU)<br><b>25</b>                                                   | Sat<br>X2330<br>Sat                                    | Miami                                                                                             | P/             |                      |
| 24<br>25<br>EU)<br><b>25</b><br>26                                             | Sat<br>X 2330<br>Sat<br>Sun                            |                                                                                                   | P/             |                      |
| 24<br>25<br><b>EU</b><br><b>25</b><br>26<br>27<br>28                           | Sat<br>X2330<br>Sat<br>Sun<br>Mon<br>Tue               | Miami<br>Relaxation at sea<br>Relaxation at sea<br>Jost Van Dyke Island Å Z                       | 11.00          | <b>21.0</b><br>19.0  |
| 24<br>25<br><b>EU</b><br><b>25</b><br>26<br>27<br>28<br>29                     | Sat<br>X2330<br>Sat<br>Sun<br>Mon<br>Tue<br>Wed        | Miami<br>Relaxation at sea<br>Relaxation at sea<br>Jost Van Dyke Island む Z<br>StMartin む         | 11.00<br>08.00 | 19.0<br>22.0         |
| 24<br>25<br><b>EU</b><br><b>25</b><br>26<br>27<br>28                           | Sat<br>X2330<br>Sat<br>Sun<br>Mon<br>Tue<br>Wed        | Miami<br>Relaxation at sea<br>Relaxation at sea<br>Jost Van Dyke Island Å Z                       | 11.00          | 19.0<br>22.0         |
| 24<br>25<br><b>25</b><br>26<br>27<br>28<br>29<br>30                            | Sat<br>X2330<br>Sat<br>Sun<br>Mon<br>Tue<br>Wed<br>Thu | Miami Relaxation at sea Relaxation at sea Jost Van Dyke Island ₺ Z StMartin ₺ St John's (Antigua) | 11.00<br>08.00 | 19.0<br>22.0         |
| 24<br>25<br><b>25</b><br>26<br>27<br>28<br>29<br>30                            | Sat<br>X2330<br>Sat<br>Sun<br>Mon<br>Tue<br>Wed<br>Thu | Miami<br>Relaxation at sea<br>Relaxation at sea<br>Jost Van Dyke Island む Z<br>StMartin む         | 11.00<br>08.00 | 19.0<br>22.0         |
| 24<br>25<br><b>EU</b> )<br><b>25</b><br>26<br>27<br>28<br>29<br>30<br><b>D</b> | Sat<br>X2330<br>Sat<br>Sun<br>Mon<br>Tue<br>Wed<br>Thu | Miami Relaxation at sea Relaxation at sea Jost Van Dyke Island ₺ Z StMartin ₺ St John's (Antigua) | 11.00<br>08.00 | 19.0<br>22.0<br>17.0 |