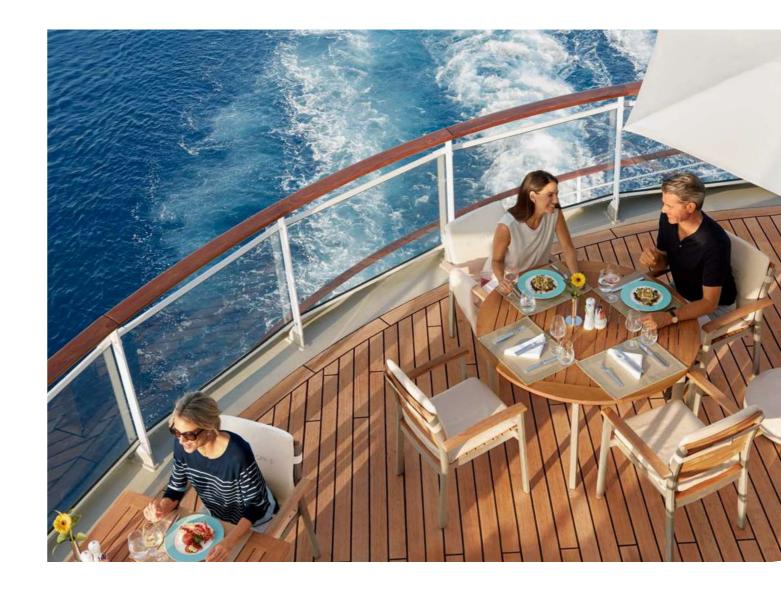

n ocean view, of course.







#### TARRAGON & GRANDE RESERVE

Tarragon stands for great French cuisine and bistro classics, served in an art-deco-style setting. You can look forward to specialities that are at once simple and sophisticated, such as beef tartare prepared at the table. At the neighbouring Grande Reserve the focus is on fine wines, which you can taste in small groups under the direction of a sommelier (at a surcharge).



#### YACHT CLUB

Relaxed enjoyment, also under an open sky: at the Yacht Club you can experience the finest cuisine and an unforget-table panoramic ocean view, from breakfast to dinner time. Fresh salads, antipasti from the buffet and freshly grilled specialities, fish, pasta and dishes cooked a la minute direct from the open chef's stations await you.







Naturally, all six characteristic bars on board are full of style and charm. From the cosy Collins and the classic Piano Bar to the light-filled Belvedere, you can enjoy a unique ambience and excellent drinks in each of the stylish locations.

#### COLLINS





The perfect backdrop for the perfect drink – nothing more, nothing less. The atmosphere is traditional and stylish, with armchairs and high-grade woods. The menu features Cuban specialities from the humidor, as well as the largest gin selection on the seven seas.

#### BELVEDERE





Providing breathtaking panoramic views, the Belvedere is the ideal place to enjoy a little time out. But it's also an atmospheric lounge with a library, where select coffee and tea specialities are served. Readings and concerts are also held here.