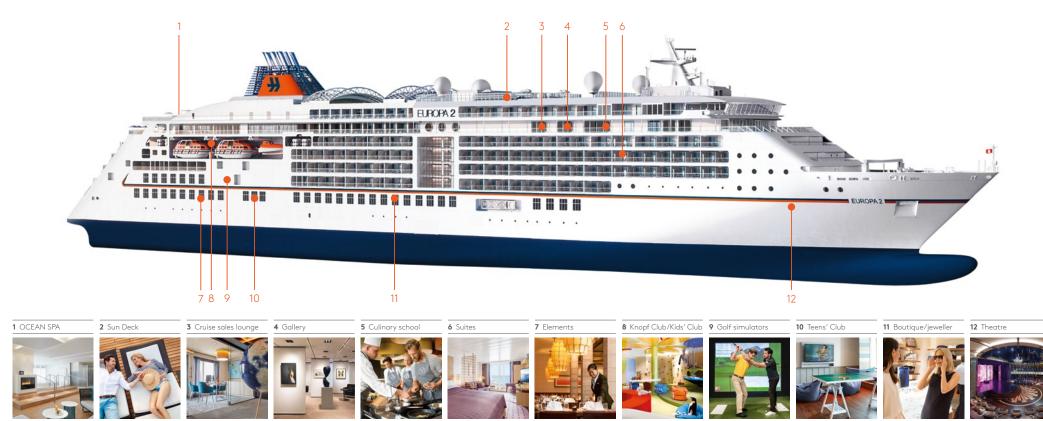

The spa and fitness area is 1,000 m<sup>2</sup> (10,764 ft<sup>2</sup>) in size and has plenty of space for a modern fitness studio, treatments and massages.

SUITES

Guests on board enjoy the highest level Choose between eight different types of personal space – and an exceptionally of suites from 35 to 114 m<sup>2</sup> (376 to 1,227 ft²), all of which lead out onto luxurious ratio of crew to passengers. saunas and even professional cosmetic The daybeds on deck are a particularly a spacious veranda. The modern interior design and high-guality designer furniture come as standard.

#### HAUTE CUISINE

With an eye for detail, the EUROPA 2 chefs are constantly opening up new culinary horizons. Enjoy modern creations or timeless classics with flexible mealtimes and no fixed seating plans in our gourmet restaurants – all included in the cruise price.

PLENTY OF SPACE

good place to relax.