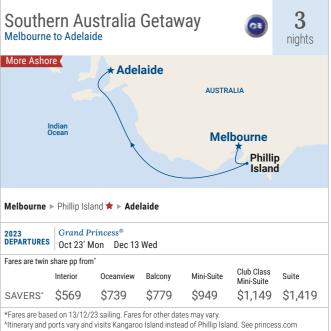

# cruising to/from adelaide

- · Access the Great Barrier Reef on a Queensland itinerary roundtrip from Adelaide.
- Discover New Zealand's scenic wonders on a 19- or 20-night roundtrip Adelaide cruise. Experience our exclusive 'Across the Ditch' immersive onboard program.
- Take in the spectacular southern shores of Australia on a short Getaway. 2, 3 and 5-night options available between Adelaide and Melbourne.
- Cruise from Sydney to Adelaide on a 4-night Australia Getaway.
- Experience Majestic Princess™ on her repositioning voyage to Southeast Asia.

| DEPARTURE                                                        | Nov 13 <sup>°</sup> Mon 2 nights |           |         |            |                          |         |  |  |
|------------------------------------------------------------------|----------------------------------|-----------|---------|------------|--------------------------|---------|--|--|
| 2024<br>DEPARTURE         Grand Princess®<br>Jan 24 Wed 5 nights |                                  |           |         |            |                          |         |  |  |
| Fares are twin s                                                 | share pp from*                   |           |         |            |                          |         |  |  |
|                                                                  | Interior                         | Oceanview | Balcony | Mini-Suite | Club Class<br>Mini-Suite | Suite   |  |  |
| PRINCESS<br>PLUS*                                                | \$1,129                          | \$1,419   | \$1,499 | \$1,779    | \$2,099                  | \$2,559 |  |  |
| SAVERS*                                                          | \$929                            | \$1,219   | \$1,299 | \$1,579    | \$1,899                  | \$2,359 |  |  |
| *Fares are base<br>^Itinerary and p                              |                                  |           |         |            |                          | n       |  |  |