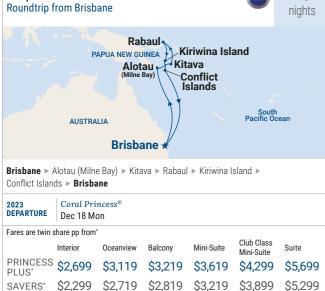

## cruising to/from brisbane

- Coral Princess<sup>®</sup> will homeport in Brisbane for the season.
- Explore New Zealand, cruising into Fiordland National Park. discovering the wine regions and authentic Maori culture.

 2023 DEPARTURES
 Coral Princess∞ Dec 4<sup>\*</sup> Mon
 Dec 28 Thu

Coral Princess®

DEPARTURES Jan 11 Thu Feb 12 Mon

Interior

Papua New Guinea

Fares are twin share pp from

- Circumnavigate Australia on our Round Australia adventure taking in the spectacular Western Australia Coast, and our capital cities.
- Access to UNESCO World Heritage sites including the Tasmanian wilderness from Burnie.

#### 11 Tasmania 01 Roundtrip from Brisbane nights Brisbane AUSTRALIA South Pacific Ocean Sydney Eden Great Oyster Bay & Indian Ocean **Burnie** Freycinet Peninsula Hobart Port Arthur Brisbane ► Sydney ► Eden ► Port Arthur ► Hobart ► Great Oyster Bay & Freycinet Peninsula (Scenic Cruising) > Burnie > Brisbane Coral Princess® 2024 DEPARTURE Jan 25 Thu Fares are twin share pp from Club Class Oceanview Balcony Mini-Suite Suite Interior Mini-Suite PRINCESS \$2,489 \$2,909 \$3,079 \$3,609 \$4,249 \$5,419 PLUS SAVERS\* \$2,049 \$2,469 \$2,639 \$3,169 \$3,809 \$4,979 34 Hawaii, Tahiti & South Pacific 01 Roundtrip from Brisbane nights More Ashore Kaua Honolulu UNITED STATES Maui Pacific Hilo FRENCH Suva (Papeete) AUSTRALIA Brisbane \* Moorea South Pacific Ocea Sydney Auckland Bay of Islands Brisbane ► Suva ► Cross International Date Line ► Honolulu ★ ► Kauai (Nawiliwili) ► Maui (Lahaina) ► Hilo ► Kona ► Tahiti (Papeete) ★ ► Moorea ► Cross International Date Line ► Auckland ► Bay of Islands ► Sydney ► Brisbane 2024Coral PrintDEPARTUREMar 29 Fri Coral Princess Fares are twin share pp from Club Class Oceanview Balcony Interior Mini-Suite Suite Mini-Suite PRINCESS \$8,159 \$9,359 \$10,539 \$13,259 \$14,949 \$18,269 PLUS SAVERS\* \$6,799 \$7,999 \$9,179 \$11,899 \$13,589 \$16,909 19 Asia & Australia OI Brisbane to Tokyo nights More Ashore CHINA Osaka JAPAN Tokyo Kochi Kagoshima Pacific Ocean Shimizu Hong Kong Taipe Darwin South Pacific AUSTRALIA Indian Ocean Brisbane Brisbane ► Darwin ► Hong Kong ★ ► Taipei (Keelung) ► Kagoshima ► Kochi ► Osaka (for Kyoto) ► Shimizu (for Mt. Fuji) ★ ► Tokyo (Yokohama) Roval Princess® 2024 PARTURE Apr Q Mon