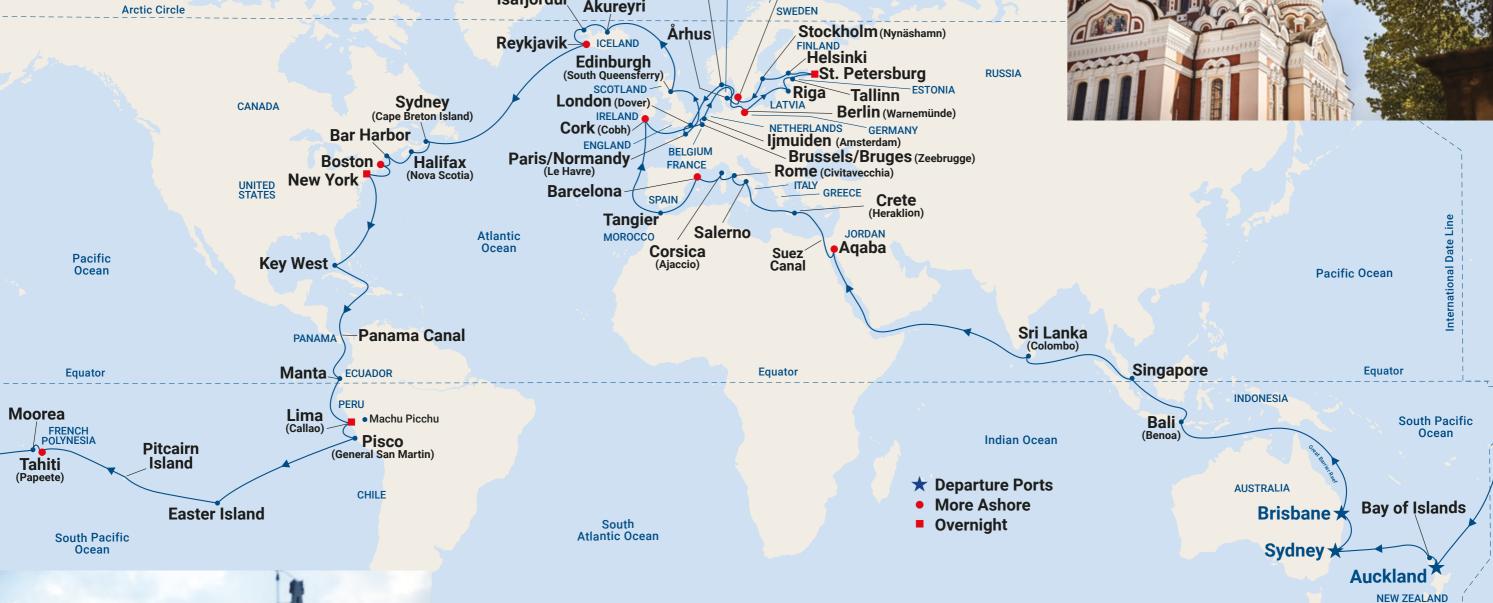

## Coral Princess<sup>®</sup> 2024 World Cruise

## More Ashore

| DATE<br>30 Apr | PORT<br>Sydney                                            |
|----------------|-----------------------------------------------------------|
| 1 May          | Cruising the Tasman Sea                                   |
|                | Brisbane                                                  |
| ,              | Cruising the Coral and Timor Seas                         |
| 9 May          | Bali, Indonesia (Benoa) ‡                                 |
|                | Cruising the Java Sea (cross the Equator)                 |
| 12 May         | Singapore                                                 |
|                | Cruising the Andaman Sea and the                          |
| 13-13 May      | Bay of Bengal                                             |
| 16 May         | Colombo, Sri Lanka                                        |
| 17-23 May      | Cruising the Arabian Sea, Gulf of Aden<br>and the Red Sea |
| 24 May         | Aqaba, Jordan (for Petra) ★                               |
| 25-26 May      | Suez Canal Transit and Scenic Cruising                    |
| 27 May         | Cruising the Mediterranean Sea                            |
| 28 May         | Crete, Greece (Heraklion) M                               |
| 29 May         | Cruising the Mediterranean Sea                            |
| 30 May         | Salerno, Italy                                            |
|                | (for the Amalfi Coast, Capri & Pompeii)                   |
| 31 May         | Rome, Italy (Civitavecchia)                               |
| 1 Jun          | Corsica, France (Ajaccio) M                               |
| 2 Jun          | Barcelona, Spain ★                                        |
| 3 Jun          | Cruising the Balearic and Alboran Seas                    |
| 4 Jun          | Tangier, Morocco                                          |
| 5-6 Jun        | Cruising the North Atlantic Ocean<br>and Celtic Seas      |
| 7 Jun          | Cork, Ireland (Cobh for Blarney Castle) ★                 |
| 8 Jun          | Cruising the English Channel                              |
| 9 Jun          | Brussels/Bruges, Belgium (Zeebrugge)                      |
|                |                                                           |

## 2924 werld cruise 21

| DATE      | PORT                                        | DATE      | PORT                                           |
|-----------|---------------------------------------------|-----------|------------------------------------------------|
| 10 Jun    | Ijmuiden, Netherlands (Amsterdam)           | 11 Jul    | Boston, USA ★                                  |
| 11 Jun    | Cruising the North & Baltic Seas            | 12 Jul    | Cruising the North Atlantic Ocean              |
| 12 Jun    | Berlin, Germany (Warnemünde) 🖈              | 13 Jul    | New York, USA 🧲                                |
| 13 Jun    | Cruising the Baltic Sea                     | 14 Jul    | New York, USA                                  |
| 14 Jun    | Riga, Latvia                                |           | Cruising the Atlantic Ocean                    |
| 15 Jun    | Tallinn, Estonia                            | 17 Jul    | Key West, USA                                  |
| 16 Jun    | St. Petersburg, Russia 🧲                    | 18-19 Jul | Cruising the Atlantic Ocean and Caribbean Sea  |
| 17 Jun    | St. Petersburg, Russia                      | 20 Jul    | Panama Canal Full Transit and Scenic Cruising  |
| 18 Jun    | Helsinki, Finland                           | 21 Jul    | Cruising the Pacific Ocean                     |
| 19 Jun    | Stockholm, Sweden (Nynäshamn) M $\clubsuit$ | 22 Jul    | Manta, Ecuador                                 |
| 20 Jun    | Cruising the Baltic Sea                     | 23-24 Jul | Cruising the Pacific Ocean (cross the Equator) |
| 21 Jun    | Copenhagen, Denmark ★                       | 25 Jul    | Lima, Peru (Callao) 🧲                          |
| 22 Jun    | Århus, Denmark M                            | 26 Jul    | Lima, Peru (Callao)                            |
| 23 Jun    | Kristiansand, Norway M                      | 27 Jul    | Pisco, Peru (General San Martin)               |
| 24 Jun    | Cruising the North Sea                      | 28-31 Jul | Cruising the South Pacific Ocean               |
| 25 Jun    | London, England (Dover)                     | 1 Aug     | Easter Island, Chile ₺                         |
| 26 Jun    | Paris/Normandy, France (Le Havre)           | 2-3 Aug   | Cruising the South Pacific Ocean               |
| 27 Jun    | Cruising the North Sea                      | 4 Aug     | Pitcairn Island, British Overseas Territory,   |
| 28 Jun    | Edinburgh, Scotland (South Queensferry) M 🕏 |           | Scenic Cruising                                |
| 29-30 Jun | Cruising the Atlantic Ocean                 | 5-6 Aug   | Cruising the South Pacific Ocean               |
| 1 Jul     | Akureyri, Iceland                           | 7 Aug     | Tahiti, French Polynesia (Papeete) ★           |
| 2 Jul     | Isafjördur, Iceland ₺                       | 8 Aug     | Moorea, French Polynesia 汬                     |
| 3 Jul     | Reykjavik, Iceland 🚖                        | 9-11 Aug  | Cruising the South Pacific Ocean               |
| 4-7 Jul   | Cruising the Atlantic Ocean and the         | 12 Aug    | Cross the International Dateline               |
| 47001     | Gulf of St. Lawrence                        | 13-14 Aug | Cruising the South Pacific Ocean               |
| 8 Jul     | Sydney, Canada (Cape Breton Island)         | 15 Aug    | Auckland, New Zealand                          |
| 9 Jul     | Halifax, Canada                             | 16 Aug    | Bay of Islands, New Zealand ₺                  |
| 10 Jul    | Bar Harbor, USA                             | 17-18 Aug | Cruising the Tasman Sea                        |
|           | (for Acadia National Park) M 🕏              | 19 Aug    | Sydney                                         |
|           |                                             |           |                                                |

★ Full day and evening. € Full day and overnight. Where length in port is not indicated, port time may be half day or full day. For specific timings for each port, refer to the voyage itinerary on princess.com. Port times correct at time of publication and subject to change. M Maiden World Cruise call. ♣ Access by ship's water shuttle, weather permitting.