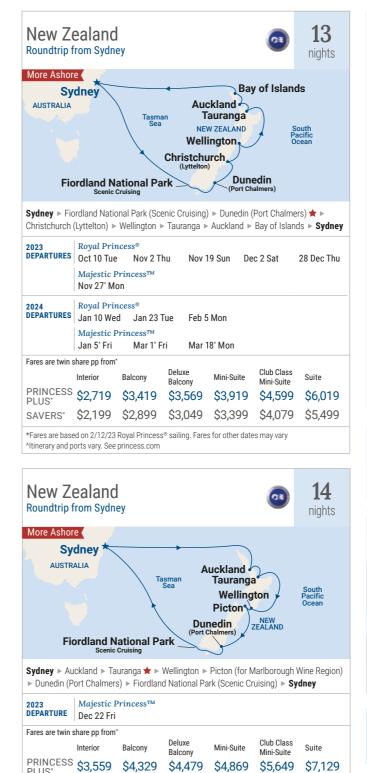

# cruising to/from sydney

- Majestic Princess<sup>™</sup> and Royal Princess<sup>®</sup> sail out of Sydney with a fabulous selection of destinations and durations.
- Choose from roundtrip New Zealand cruises all offering our award-winning 'Across the Ditch' program. There are also one way options.
- Head to the tropics with six Fiji & South Pacific cruises.
- Repositioning voyages between Japan or Asia and Sydney and across the Pacific are ideal for further explorations.

Operates in reverse order, Auckland to Sydney. See princess.com \*Itinerary and ports vary. See princess.com

More cruises featured on pages 20-23. See back page for all cruises to/from Sydney.

Princess<sup>®</sup> MedallionClass<sup>™</sup> Experience. See page 5 for more information.

## cruising to/from sydney

Kimberley Coast (Scenic Cruising) ► Broome ► Geraldton ► Perth (Fremantle) ► Margaret River (Busselton) ► Albany ► Adelaide ► Melbourne ► Burnie ► Hobart ► **Sydney** 

| 2023<br>DEPARTURE                                                 | Coral Pri<br>Oct 25° W | ncess®<br>ed 28 nights |         |            |                          |         |  |
|-------------------------------------------------------------------|------------------------|------------------------|---------|------------|--------------------------|---------|--|
| 2024     Coral Princess®       DEPARTURE     Feb 29 Thu 26 nights |                        |                        |         |            |                          |         |  |
| Fares are twin s                                                  | hare pp from           | e .                    |         |            |                          |         |  |
|                                                                   | Interior               | Oceanview              | Balcony | Mini-Suite | Club Class<br>Mini-Suite | Suite   |  |
| PRINCESS<br>PLUS*                                                 | \$6,739                | \$8,539                | \$9,639 | \$11,139   | Limited                  | Limited |  |
| SAVERS*                                                           | \$5,699                | \$7,499                | \$8,599 | \$10,099   | Limited                  | Limited |  |

Altinerary and ports vary. See princess.com

|                                                                                               | Port Linc<br>Kangaro<br>Island                                                                                                                                                          | 00                                                                                                                   | delaide<br>Melbo                                                                                                         | Sydney                                                                                                               | so so                                                                                                                                                 | outh Pacific<br>Ocean  |
|-----------------------------------------------------------------------------------------------|-----------------------------------------------------------------------------------------------------------------------------------------------------------------------------------------|----------------------------------------------------------------------------------------------------------------------|--------------------------------------------------------------------------------------------------------------------------|----------------------------------------------------------------------------------------------------------------------|-------------------------------------------------------------------------------------------------------------------------------------------------------|------------------------|
|                                                                                               | Indian<br>Ocean                                                                                                                                                                         |                                                                                                                      | Hol                                                                                                                      | Tasmania<br>Dart                                                                                                     | Ta<br>Port Arthu                                                                                                                                      | sman Sea<br>J <b>r</b> |
| <b>Sydney</b> ► M<br>Port Arthur ↓                                                            |                                                                                                                                                                                         | -                                                                                                                    | and ► Adelai                                                                                                             | de ► Port Li                                                                                                         | ncoln ►                                                                                                                                               |                        |
| 2023<br>DEPARTURE                                                                             | Majestic<br>Dec 10 Su                                                                                                                                                                   | Princess™<br>IN                                                                                                      |                                                                                                                          |                                                                                                                      |                                                                                                                                                       |                        |
| Fares are twin                                                                                | Interior                                                                                                                                                                                | Balcony                                                                                                              | Deluxe<br>Balcony                                                                                                        | Mini-Suite                                                                                                           | Club Class<br>Mini-Suite                                                                                                                              | Suite                  |
| PRINCESS<br>PLUS*<br>SAVERS*                                                                  |                                                                                                                                                                                         |                                                                                                                      | <b>\$3,359</b><br>\$2,879                                                                                                |                                                                                                                      | \$4,499<br>\$4,019                                                                                                                                    | \$5,75<br>\$5,27       |
|                                                                                               |                                                                                                                                                                                         |                                                                                                                      |                                                                                                                          |                                                                                                                      |                                                                                                                                                       |                        |
| E::: 0 C                                                                                      |                                                                                                                                                                                         | : <b>:</b> : .                                                                                                       |                                                                                                                          |                                                                                                                      |                                                                                                                                                       | 10 1                   |
| Fiji & S<br>Roundtrip                                                                         |                                                                                                                                                                                         |                                                                                                                      | P                                                                                                                        | ort Vila                                                                                                             | 03                                                                                                                                                    | - •                    |
| Roundtrip                                                                                     |                                                                                                                                                                                         | ey<br>Myste<br>NEW C/                                                                                                | VANUATU<br>ry Island<br>ALEDONIA<br>Iouméa                                                                               |                                                                                                                      | Canal Suva<br>Dravuni<br>Island<br>South Pacifi                                                                                                       | night                  |
| Roundtrip                                                                                     | from Sydn                                                                                                                                                                               | ey<br>Myste<br>New CA<br>N                                                                                           | VANUATU<br>ry Island<br>ALEDONIA                                                                                         | FIJI                                                                                                                 | Lautoka<br>Suva<br>Dravuni<br>Island                                                                                                                  | night                  |
| Roundtrip                                                                                     | from Sydne<br>STRALIA<br>Sydne                                                                                                                                                          | Myste<br>NEW C/<br>N<br>y                                                                                            | VANUATU<br>ry Island<br>ALEDONIA<br>Iouméa -                                                                             | Maré                                                                                                                 | Lautoka<br>Suva<br>Dravuni<br>Island                                                                                                                  | night                  |
| Roundtrip<br>Aus<br>Sydney > N                                                                | from Sydne<br>stralia<br>Sydne<br>ouméa > My<br>id > Lautoka<br>Royal Pri                                                                                                               | ey<br>Myste<br>NEW C/<br>N<br>y *<br>///////////////////////////////////                                             | vanuatu<br>ry Island<br>ALEDONIA<br>Iouméa<br>▶ Port Vila<br>Sydney<br>M.                                                | Maré                                                                                                                 | Lautoka<br>Suva<br>Dravuni<br>Island<br>South Pacifi                                                                                                  | night                  |
| Roundtrip<br>Aus<br>Sydney > N<br>Dravuni Islar<br>2023                                       | from Sydne<br>straLIA<br>Sydne<br>ouméa ► My<br>d ► Lautoka<br>Royal Pri<br>Sep 27' W<br>Dec 15' Fr<br>Majestic<br>Jan 18' Th                                                           | ey<br>Myste<br>NEW C/<br>N<br>y *<br>///////////////////////////////////                                             | vanuatu<br>ry Island<br>ALEDONIA<br>Iouméa<br>► Port Vila<br>Sydney<br>M.<br>No<br>Ro                                    | FIJI<br>Maré<br>Suva ►<br>ajestic Prin                                                                               | Lautoka<br>Suva<br>Dravuni<br>Island<br>South Pacifi<br>cess <sup>TM</sup><br>ights<br>s <sup>®</sup>                                                 | night                  |
| Roundtrip Aus Sydney  N Dravuni Islar 2023 DEPARTURES 2024 DEPARTURES Fares are twin          | from Sydne<br>straLIA<br>Sydne<br>ouméa ► My<br>d ► Lautoka<br>Royal Pri<br>Sep 27' W<br>Dec 15' Fr<br>Majestic<br>Jan 18' TF<br>Feb 10' Sa<br>share pp from<br>Interior                | ey<br>Myste<br>NEW C/<br>N<br>y<br>y<br>y<br>y<br>y<br>y<br>y<br>y<br>y<br>y<br>y<br>y<br>y<br>y<br>y<br>y<br>y<br>y | VANUATU<br>ry Island<br>ALEDONIA<br>Iouméa<br>Port Vila<br>Sydney<br>M.<br>No<br>Ro<br>Ma<br>Deluxe                      | FIJI<br>Maré<br>Maré<br>Suva ►<br>ajestic Prin<br>vyal Princes                                                       | Lautoka<br>Suva<br>Dravuni<br>Island<br>South Pacifi<br>ccess <sup>TM</sup><br>ights<br>s <sup>®</sup><br>ights<br>Club Class                         | night                  |
| Roundtrip<br>Aus<br>Sydney > N<br>Dravuni Islar<br>2023<br>DEPARTURES<br>2024<br>DEPARTURES   | from Sydne<br>straLIA<br>Sydne<br>ouméa ► My<br>d ► Lautoka<br>Royal Pri<br>Sep 27' W<br>Dec 15' Fr<br>Majestic<br>Jan 18' TF<br>Feb 10' Sa<br>share pp from<br>Interior                | ey<br>Myste<br>NEW C/<br>N<br>y<br>y<br>y<br>y<br>y<br>y<br>y<br>y<br>y<br>y<br>y<br>y<br>y<br>y<br>y<br>y<br>y<br>y | VANUATU<br>ry Island<br>ALEDONIA<br>Iouméa<br>Port Vila<br>Sydney<br>M.<br>Sydney<br>M.<br>Ro<br>Ro<br>Deluxe<br>Balcony | FIJI<br>Maré<br>Maré<br>Suva ►<br>ajestic Prin<br>w 7' Tue 13 m<br>myal Princes<br>ar 15 Fri 14 m<br>Mini-Suite      | Lautoka<br>Suva<br>Dravuni<br>Island<br>South Pacifi<br>cess <sup>TM</sup><br>ights                                                                   | c Ocean                |
| Roundtrip Aus Sydney  N Dravuni Islar 2023 DEPARTURES 2024 DEPARTURES Fares are twin PRINCESS | from Sydne<br>STRALIA<br>Sydne<br>ouméa ► My<br>d ► Lautoka<br>Royal Pri<br>Sep 27' W<br>Dec 15' Fr<br>Majestic I<br>Jan 18' Th<br>Feb 10' Sa<br>share pp from<br>Interior<br>5 \$2,869 | ey<br>Myste<br>NEW C/<br>N<br>y ★<br>y ★<br>y ★<br>y ★<br>y ★<br>y ★<br>y ★<br>y ★<br>y ★<br>y ★                     | VANUATU<br>ry Island<br>ALEDONIA<br>Iouméa<br>Port Vila<br>Sydney<br>M.<br>Sydney<br>M.<br>Ro<br>Ro<br>Deluxe<br>Balcony | FUI<br>Maré<br>Suva ►<br>ajestic Prin<br>ov 7' Tue 13 m<br>ov 7' Tue 13 m<br>ov 21 Fri 14 m<br>Mini-Suite<br>\$4,169 | Lautoka<br>Suva<br>Dravuni<br>Island<br>South Pacifi<br>cess <sup>TM</sup><br>ights<br>s <sup>®</sup><br>ights<br>Club Class<br>Mini-Suite<br>\$4,999 | Suite<br>\$6,36        |

OPPOSITE PAGE: Albany. THIS PAGE, TOP TO BOTTOM: Melbourne; Nouméa, New Caledonia.

| Interior<br>\$3,119 | Balcony<br><b>\$3,769</b><br>\$3,049 | \$3,919 | \$4,169 | \$5,299 |  |
|---------------------|--------------------------------------|---------|---------|---------|--|
|                     |                                      |         |         |         |  |

\*Fares are based on 18-night 5/9/23 Royal Princess® sailing. Fares for other dates may vary. ^Operates in reverse order. Itinerary and ports vary. See princess.com

## More cruises featured on pages 20-23. See back page for all cruises to/from Sydney.

Princess® MedallionClass™ Experience. See page 5 for more information.