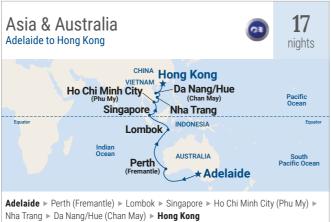

More cruises featured on pages 20-23. See back page for all cruises to/from Perth (Fremantle).

| Asia &<br>Perth (Fren       | 03                                                                                             | <b>13</b><br>nights                           |                   |                                       |                          |                                  |  |  |
|-----------------------------|------------------------------------------------------------------------------------------------|-----------------------------------------------|-------------------|---------------------------------------|--------------------------|----------------------------------|--|--|
|                             | (Phu                                                                                           | CH<br>VIETNA<br>Ainh City<br>My)<br>Singapore |                   | Kong<br>lang/Hue<br>han May)<br>Frang |                          | Pacific<br>Ocean                 |  |  |
| Equator                     |                                                                                                | Lom<br>dian<br>tean                           | 1                 | ralia<br>th                           | P                        | Equator<br>South<br>acific Ocean |  |  |
| Perth (Frema<br>Nha Trang ► | ,                                                                                              | 5                                             |                   | ,                                     | (Phu My) ►               |                                  |  |  |
| 2024<br>DEPARTURE           | Majestic I<br>Apr 18 Thu                                                                       |                                               |                   |                                       |                          |                                  |  |  |
| Fares are twin s            | share pp from*<br>Interior                                                                     | Balcony                                       | Deluxe<br>Balcony | Mini-Suite                            | Club Class<br>Mini-Suite | Suite                            |  |  |
| PRINCESS<br>PLUS*           | \$2,259                                                                                        | \$2,729                                       | ,                 | \$3,019                               |                          | \$4,539                          |  |  |
| SAVERS*                     | \$1,739                                                                                        | \$2,209                                       | \$2,319           | \$2,499                               | \$3,379                  | \$4,019                          |  |  |
|                             | Princess <sup>®</sup> MedallionClass <sup>™</sup> Experience. See page 5 for more information. |                                               |                   |                                       |                          |                                  |  |  |