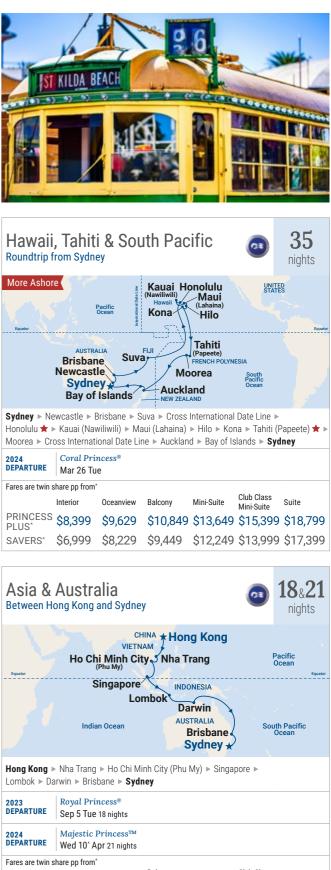

SAVERS\* \$2,999 \$3,769 \$3,919 \$4,309 \$5,089 \$6,569

PLUS

- · Round Australia cruises return with two departures on Coral Princess®
- Cruise Queensland on Majestic or Royal Princess<sup>®</sup>.
- · South Pacific islands beckon on the mesmerising Hawaii, Tahiti & South Pacific cruise roundtrip from Sydney.
- Visit the wilderness areas of Tasmania or explore our southern shores visiting Melbourne and South Australia.

## cruising to/from sydney

Kimberley Coast (Scenic Cruising) ► Broome ► Geraldton ► Perth (Fremantle) ► Margaret River (Busselton) ► Albany ► Adelaide ► Melbourne ► Burnie ► Hobart ► **Sydney** 

| 2023<br>DEPARTURE                                                 | Coral Pri<br>Oct 25° W | ncess®<br>ed 28 nights |         |            |                          |         |  |
|-------------------------------------------------------------------|------------------------|------------------------|---------|------------|--------------------------|---------|--|
| 2024     Coral Princess®       DEPARTURE     Feb 29 Thu 26 nights |                        |                        |         |            |                          |         |  |
| Fares are twin s                                                  | hare pp from           | e .                    |         |            |                          |         |  |
|                                                                   | Interior               | Oceanview              | Balcony | Mini-Suite | Club Class<br>Mini-Suite | Suite   |  |
| PRINCESS<br>PLUS*                                                 | \$6,739                | \$8,539                | \$9,639 | \$11,139   | Limited                  | Limited |  |
| SAVERS*                                                           | \$5,699                | \$7,499                | \$8,599 | \$10,099   | Limited                  | Limited |  |

Altinerary and ports vary. See princess.com

|                                                                                               | Port Linc<br>Kangaro<br>Island                                                                                                                                                          | 00                                                                                                                   | delaide<br>Melbo                                                                                                         | Sydney                                                                                                               | so so                                                                                                                                                 | outh Pacific<br>Ocean  |
|-----------------------------------------------------------------------------------------------|-----------------------------------------------------------------------------------------------------------------------------------------------------------------------------------------|----------------------------------------------------------------------------------------------------------------------|--------------------------------------------------------------------------------------------------------------------------|----------------------------------------------------------------------------------------------------------------------|-------------------------------------------------------------------------------------------------------------------------------------------------------|------------------------|
|                                                                                               | Indian<br>Ocean                                                                                                                                                                         |                                                                                                                      | Hol                                                                                                                      | Tasmania<br>Dart                                                                                                     | Ta<br>Port Arthu                                                                                                                                      | sman Sea<br>J <b>r</b> |
| <b>Sydney</b> ► M<br>Port Arthur ↓                                                            |                                                                                                                                                                                         | -                                                                                                                    | and ► Adelai                                                                                                             | de ► Port Li                                                                                                         | ncoln ►                                                                                                                                               |                        |
| 2023<br>DEPARTURE                                                                             | Majestic<br>Dec 10 Su                                                                                                                                                                   | Princess™<br>IN                                                                                                      |                                                                                                                          |                                                                                                                      |                                                                                                                                                       |                        |
| Fares are twin                                                                                | Interior                                                                                                                                                                                | Balcony                                                                                                              | Deluxe<br>Balcony                                                                                                        | Mini-Suite                                                                                                           | Club Class<br>Mini-Suite                                                                                                                              | Suite                  |
| PRINCESS<br>PLUS*<br>SAVERS*                                                                  |                                                                                                                                                                                         |                                                                                                                      | <b>\$3,359</b><br>\$2,879                                                                                                |                                                                                                                      | \$4,499<br>\$4,019                                                                                                                                    | \$5,75<br>\$5,27       |
|                                                                                               |                                                                                                                                                                                         |                                                                                                                      |                                                                                                                          |                                                                                                                      |                                                                                                                                                       |                        |
| E::: 0 C                                                                                      |                                                                                                                                                                                         | : <b>:</b> : .                                                                                                       |                                                                                                                          |                                                                                                                      |                                                                                                                                                       | 10 1                   |
| Fiji & S<br>Roundtrip                                                                         |                                                                                                                                                                                         |                                                                                                                      | P                                                                                                                        | ort Vila                                                                                                             | 03                                                                                                                                                    | - •                    |
| Roundtrip                                                                                     |                                                                                                                                                                                         | ey<br>Myste<br>NEW C/                                                                                                | VANUATU<br>ry Island<br>ALEDONIA<br>Iouméa                                                                               |                                                                                                                      | Canal Suva<br>Dravuni<br>Island<br>South Pacifi                                                                                                       | night                  |
| Roundtrip                                                                                     | from Sydn                                                                                                                                                                               | ey<br>Myste<br>New CA<br>N                                                                                           | VANUATU<br>ry Island<br>ALEDONIA                                                                                         | FIJI                                                                                                                 | Lautoka<br>Suva<br>Dravuni<br>Island                                                                                                                  | night                  |
| Roundtrip                                                                                     | from Sydne<br>STRALIA<br>Sydne                                                                                                                                                          | Myste<br>NEW C/<br>N<br>y                                                                                            | VANUATU<br>ry Island<br>ALEDONIA<br>Iouméa -                                                                             | Maré                                                                                                                 | Lautoka<br>Suva<br>Dravuni<br>Island                                                                                                                  | night                  |
| Roundtrip<br>Aus<br>Sydney > N                                                                | from Sydne<br>stralia<br>Sydne<br>ouméa > My<br>id > Lautoka<br>Royal Pri                                                                                                               | ey<br>Myste<br>NEW C/<br>N<br>y *<br>///////////////////////////////////                                             | vanuatu<br>ry Island<br>ALEDONIA<br>Iouméa<br>▶ Port Vila<br>Sydney<br>M.                                                | Maré                                                                                                                 | Lautoka<br>Suva<br>Dravuni<br>Island<br>South Pacifi                                                                                                  | night                  |
| Roundtrip<br>Aus<br>Sydney > N<br>Dravuni Islar<br>2023                                       | from Sydne<br>straLIA<br>Sydne<br>ouméa ► My<br>d ► Lautoka<br>Royal Pri<br>Sep 27' W<br>Dec 15' Fr<br>Majestic<br>Jan 18' Th                                                           | ey<br>Myste<br>NEW C/<br>N<br>y *<br>///////////////////////////////////                                             | vanuatu<br>ry Island<br>ALEDONIA<br>Iouméa<br>► Port Vila<br>Sydney<br>M.<br>No<br>Ro                                    | FIJI<br>Maré<br>Suva ►<br>ajestic Prin                                                                               | Lautoka<br>Suva<br>Dravuni<br>Island<br>South Pacifi<br>cess <sup>TM</sup><br>ights<br>s <sup>®</sup>                                                 | night                  |
| Roundtrip Aus Sydney  N Dravuni Islar 2023 DEPARTURES 2024 DEPARTURES Fares are twin          | from Sydne<br>straLIA<br>Sydne<br>ouméa ► My<br>d ► Lautoka<br>Royal Pri<br>Sep 27' W<br>Dec 15' Fr<br>Majestic<br>Jan 18' TF<br>Feb 10' Sa<br>share pp from<br>Interior                | ey<br>Myste<br>NEW C/<br>N<br>y<br>y<br>y<br>y<br>y<br>y<br>y<br>y<br>y<br>y<br>y<br>y<br>y<br>y<br>y<br>y<br>y<br>y | VANUATU<br>ry Island<br>ALEDONIA<br>Iouméa<br>Port Vila<br>Sydney<br>M.<br>No<br>Ro<br>Ma<br>Deluxe                      | FIJI<br>Maré<br>Maré<br>Suva ►<br>ajestic Prin<br>vyal Princes                                                       | Lautoka<br>Suva<br>Dravuni<br>Island<br>South Pacifi<br>ccess <sup>TM</sup><br>ights<br>s <sup>®</sup><br>ights<br>Club Class                         | night                  |
| Roundtrip<br>Aus<br>Sydney > N<br>Dravuni Islar<br>2023<br>DEPARTURES<br>2024<br>DEPARTURES   | from Sydne<br>straLIA<br>Sydne<br>ouméa ► My<br>d ► Lautoka<br>Royal Pri<br>Sep 27' W<br>Dec 15' Fr<br>Majestic<br>Jan 18' TF<br>Feb 10' Sa<br>share pp from<br>Interior                | ey<br>Myste<br>NEW C/<br>N<br>y<br>y<br>y<br>y<br>y<br>y<br>y<br>y<br>y<br>y<br>y<br>y<br>y<br>y<br>y<br>y<br>y<br>y | VANUATU<br>ry Island<br>ALEDONIA<br>Iouméa<br>Port Vila<br>Sydney<br>M.<br>Sydney<br>M.<br>Ro<br>Ro<br>Deluxe<br>Balcony | FIJI<br>Maré<br>Maré<br>Suva ►<br>ajestic Prin<br>w 7' Tue 13 m<br>myal Princes<br>ar 15 Fri 14 m<br>Mini-Suite      | Lautoka<br>Suva<br>Dravuni<br>Island<br>South Pacifi<br>cess <sup>TM</sup><br>ights                                                                   | c Ocean                |
| Roundtrip Aus Sydney  N Dravuni Islar 2023 DEPARTURES 2024 DEPARTURES Fares are twin PRINCESS | from Sydne<br>STRALIA<br>Sydne<br>ouméa ► My<br>d ► Lautoka<br>Royal Pri<br>Sep 27' W<br>Dec 15' Fr<br>Majestic I<br>Jan 18' Th<br>Feb 10' Sa<br>share pp from<br>Interior<br>5 \$2,869 | ey<br>Myste<br>NEW C/<br>N<br>y ★<br>y ★<br>y ★<br>y ★<br>y ★<br>y ★<br>y ★<br>y ★<br>y ★<br>y ★                     | VANUATU<br>ry Island<br>ALEDONIA<br>Iouméa<br>Port Vila<br>Sydney<br>M.<br>Sydney<br>M.<br>Ro<br>Ro<br>Deluxe<br>Balcony | FUI<br>Maré<br>Suva ►<br>ajestic Prin<br>ov 7' Tue 13 m<br>ov 7' Tue 13 m<br>ov 21 Fri 14 m<br>Mini-Suite<br>\$4,169 | Lautoka<br>Suva<br>Dravuni<br>Island<br>South Pacifi<br>cess <sup>TM</sup><br>ights<br>s <sup>®</sup><br>ights<br>Club Class<br>Mini-Suite<br>\$4,999 | Suite<br>\$6,36        |

OPPOSITE PAGE: Albany. THIS PAGE, TOP TO BOTTOM: Melbourne; Nouméa, New Caledonia.

| Interior<br>\$3,119 | Balcony<br><b>\$3,769</b><br>\$3,049 | \$3,919 | \$4,169 | \$5,299 |  |
|---------------------|--------------------------------------|---------|---------|---------|--|
|                     |                                      |         |         |         |  |

\*Fares are based on 18-night 5/9/23 Royal Princess® sailing. Fares for other dates may vary. ^Operates in reverse order. Itinerary and ports vary. See princess.com

## More cruises featured on pages 20-23. See back page for all cruises to/from Sydney.

Princess® MedallionClass™ Experience. See page 5 for more information.