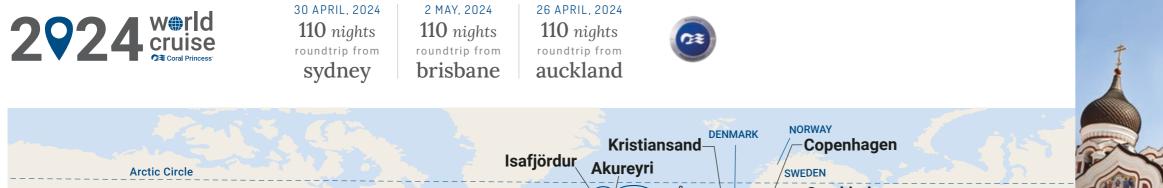

### Longest Australia-based World Cruise

Set sail across the globe on a truly epic adventure – a Princess® World Cruise. On a voyage spanning 110 nights, this six continent discovery on Coral Princess® visits 47 destinations in 32 countries.

Depart from Sydney, Brisbane or Auckland, and visit more countries than ever before. This exciting 2024 itinerary will travel 34,000 nautical miles and features access to 27 UNESCO World Heritage sites. Visit popular destinations and hidden gems across the world from Asia to South America. Or enjoy a liner voyage and sail to or from London (Dover) or New York.