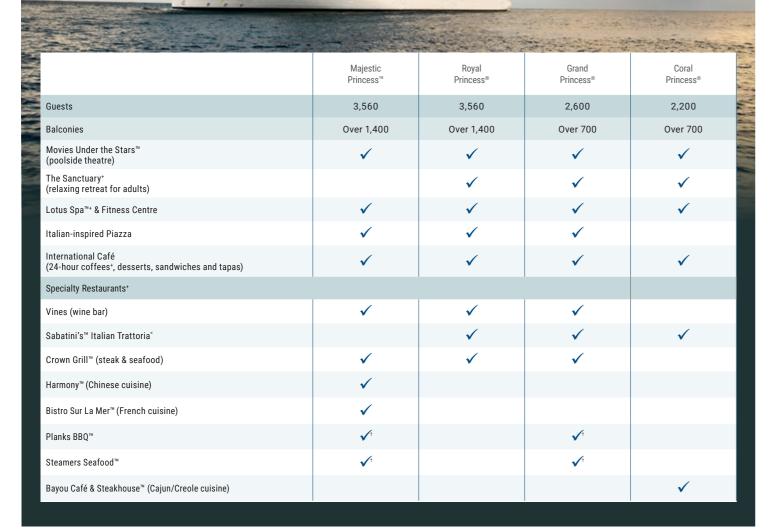

## cruising from Australia, New 7ealand & Asia

The Princess fleet cruising from Australia includes four spectacular ships. They are a world unto themselves with amenities that range from an array of dining options and freshwater pools to casino, theatre and lounges.

Charges apply. Venues and dining options may vary by ship. See deck plans on princess.com/ships for details. Planks BBQ" and Steamers Seafood on Majestic Princess" and Grand Princess® will appear as a "pop-up" location inside of World Fresh Marketplace Venue is original Sabatini's™ on Roval Princess®