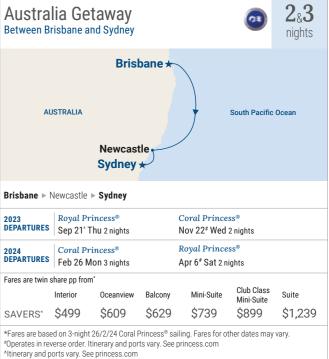

South Pacific

- Take a tropical cruise in Queensland or venture across the Pacific where mesmerising islands like Moorea are visited on the Hawaii, Tahiti and South Pacific itinerary.
- · Connect with loved ones on an Australia Getaway cruise.

THIS PAGE Tasmania

Princess Plus fares are not available on Getaway cruises

Princess<sup>®</sup> MedallionClass<sup>™</sup> Experience. See page 5 for more information