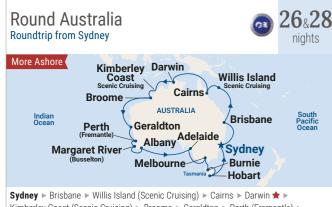

# cruising to/from sydney

- Majestic Princess<sup>™</sup> and Royal Princess<sup>®</sup> sail out of Sydney with a fabulous selection of destinations and durations.
- Choose from roundtrip New Zealand cruises all offering our award-winning 'Across the Ditch' program. There are also one way options.
- Head to the tropics with six Fiji & South Pacific cruises.
- Repositioning voyages between Japan or Asia and Sydney and across the Pacific are ideal for further explorations.

SAVERS\* \$2,999 \$3,769 \$3,919 \$4,309 \$5,089 \$6,569

PLUS

- · Round Australia cruises return with two departures on Coral Princess®
- Cruise Queensland on Majestic or Royal Princess<sup>®</sup>.
- · South Pacific islands beckon on the mesmerising Hawaii, Tahiti & South Pacific cruise roundtrip from Sydney.
- Visit the wilderness areas of Tasmania or explore our southern shores visiting Melbourne and South Australia.

Operates in reverse order, Auckland to Sydney. See princess.com \*Itinerary and ports vary. See princess.com

More cruises featured on pages 20-23. See back page for all cruises to/from Sydney.

Princess<sup>®</sup> MedallionClass<sup>™</sup> Experience. See page 5 for more information.

## cruising to/from sydney

Kimberley Coast (Scenic Cruising) ► Broome ► Geraldton ► Perth (Fremantle) ► Margaret River (Busselton) ► Albany ► Adelaide ► Melbourne ► Burnie ► Hobart ► **Sydney** 

| 2023<br>DEPARTURE                                                 | Coral Pri<br>Oct 25° W | ncess®<br>ed 28 nights |         |            |                          |         |  |
|-------------------------------------------------------------------|------------------------|------------------------|---------|------------|--------------------------|---------|--|
| 2024     Coral Princess®       DEPARTURE     Feb 29 Thu 26 nights |                        |                        |         |            |                          |         |  |
| Fares are twin s                                                  | hare pp from           | e .                    |         |            |                          |         |  |
|                                                                   | Interior               | Oceanview              | Balcony | Mini-Suite | Club Class<br>Mini-Suite | Suite   |  |
| PRINCESS<br>PLUS*                                                 | \$6,739                | \$8,539                | \$9,639 | \$11,139   | Limited                  | Limited |  |
| SAVERS*                                                           | \$5,699                | \$7,499                | \$8,599 | \$10,099   | Limited                  | Limited |  |

Altinerary and ports vary. See princess.com

|                                                                                               | Port Linc<br>Kangaro<br>Island                                                                                                                                                          | 00                                                                                                                   | delaide<br>Melbo                                                                                                         | Sydney                                                                                                               | so so                                                                                                                                                 | outh Pacific<br>Ocean  |
|-----------------------------------------------------------------------------------------------|-----------------------------------------------------------------------------------------------------------------------------------------------------------------------------------------|----------------------------------------------------------------------------------------------------------------------|--------------------------------------------------------------------------------------------------------------------------|----------------------------------------------------------------------------------------------------------------------|-------------------------------------------------------------------------------------------------------------------------------------------------------|------------------------|
|                                                                                               | Indian<br>Ocean                                                                                                                                                                         |                                                                                                                      | Hol                                                                                                                      | Tasmania<br>Dart                                                                                                     | Ta<br>Port Arthu                                                                                                                                      | sman Sea<br>J <b>r</b> |
| <b>Sydney</b> ► M<br>Port Arthur ↓                                                            |                                                                                                                                                                                         | -                                                                                                                    | and ► Adelai                                                                                                             | de ► Port Li                                                                                                         | ncoln ►                                                                                                                                               |                        |
| 2023<br>DEPARTURE                                                                             | Majestic<br>Dec 10 Su                                                                                                                                                                   | Princess™<br>IN                                                                                                      |                                                                                                                          |                                                                                                                      |                                                                                                                                                       |                        |
| Fares are twin                                                                                | Interior                                                                                                                                                                                | Balcony                                                                                                              | Deluxe<br>Balcony                                                                                                        | Mini-Suite                                                                                                           | Club Class<br>Mini-Suite                                                                                                                              | Suite                  |
| PRINCESS<br>PLUS*<br>SAVERS*                                                                  |                                                                                                                                                                                         |                                                                                                                      | <b>\$3,359</b><br>\$2,879                                                                                                |                                                                                                                      | \$4,499<br>\$4,019                                                                                                                                    | \$5,75<br>\$5,27       |
|                                                                                               |                                                                                                                                                                                         |                                                                                                                      |                                                                                                                          |                                                                                                                      |                                                                                                                                                       |                        |
| E::: 0 C                                                                                      |                                                                                                                                                                                         | : <b>:</b> : .                                                                                                       |                                                                                                                          |                                                                                                                      |                                                                                                                                                       | 10 1                   |
| Fiji & S<br>Roundtrip                                                                         |                                                                                                                                                                                         |                                                                                                                      | P                                                                                                                        | ort Vila                                                                                                             | 03                                                                                                                                                    | - •                    |
| Roundtrip                                                                                     |                                                                                                                                                                                         | ey<br>Myste<br>NEW C/                                                                                                | VANUATU<br>ry Island<br>ALEDONIA<br>Iouméa                                                                               |                                                                                                                      | Canal Suva<br>Dravuni<br>Island<br>South Pacifi                                                                                                       | night                  |
| Roundtrip                                                                                     | from Sydn                                                                                                                                                                               | ey<br>Myste<br>New CA<br>N                                                                                           | VANUATU<br>ry Island<br>ALEDONIA                                                                                         | FIJI                                                                                                                 | Lautoka<br>Suva<br>Dravuni<br>Island                                                                                                                  | night                  |
| Roundtrip                                                                                     | from Sydne<br>STRALIA<br>Sydne                                                                                                                                                          | Myste<br>NEW C/<br>N<br>y                                                                                            | VANUATU<br>ry Island<br>ALEDONIA<br>Iouméa -                                                                             | Maré                                                                                                                 | Lautoka<br>Suva<br>Dravuni<br>Island                                                                                                                  | night                  |
| Roundtrip<br>Aus<br>Sydney > N                                                                | from Sydne<br>stralia<br>Sydne<br>ouméa > My<br>id > Lautoka<br>Royal Pri                                                                                                               | ey<br>Myste<br>NEW C/<br>N<br>y *<br>///////////////////////////////////                                             | vanuatu<br>ry Island<br>ALEDONIA<br>Iouméa<br>▶ Port Vila<br>Sydney<br>M.                                                | Maré                                                                                                                 | Lautoka<br>Suva<br>Dravuni<br>Island<br>South Pacifi                                                                                                  | night                  |
| Roundtrip<br>Aus<br>Sydney > N<br>Dravuni Islar<br>2023                                       | from Sydne<br>straLIA<br>Sydne<br>ouméa ► My<br>d ► Lautoka<br>Royal Pri<br>Sep 27' W<br>Dec 15' Fr<br>Majestic<br>Jan 18' Th                                                           | ey<br>Myste<br>NEW C/<br>N<br>y *<br>///////////////////////////////////                                             | vanuatu<br>ry Island<br>ALEDONIA<br>Iouméa<br>► Port Vila<br>Sydney<br>M.<br>No<br>Ro                                    | FIJI<br>Maré<br>Suva ►<br>ajestic Prin                                                                               | Lautoka<br>Suva<br>Dravuni<br>Island<br>South Pacifi<br>cess <sup>TM</sup><br>ights<br>s <sup>®</sup>                                                 | night                  |
| Roundtrip Aus Sydney  N Dravuni Islar 2023 DEPARTURES 2024 DEPARTURES Fares are twin          | from Sydne<br>straLIA<br>Sydne<br>ouméa ► My<br>d ► Lautoka<br>Royal Pri<br>Sep 27' W<br>Dec 15' Fr<br>Majestic<br>Jan 18' TF<br>Feb 10' Sa<br>share pp from<br>Interior                | ey<br>Myste<br>NEW C/<br>N<br>y<br>y<br>y<br>y<br>y<br>y<br>y<br>y<br>y<br>y<br>y<br>y<br>y<br>y<br>y<br>y<br>y<br>y | VANUATU<br>ry Island<br>ALEDONIA<br>Iouméa<br>Port Vila<br>Sydney<br>M.<br>No<br>Ro<br>Ma<br>Deluxe                      | FIJI<br>Maré<br>Maré<br>Suva ►<br>ajestic Prin<br>vyal Princes                                                       | Lautoka<br>Suva<br>Dravuni<br>Island<br>South Pacifi<br>ccess <sup>TM</sup><br>ights<br>s <sup>®</sup><br>ights<br>Club Class                         | night                  |
| Roundtrip<br>Aus<br>Sydney > N<br>Dravuni Islar<br>2023<br>DEPARTURES<br>2024<br>DEPARTURES   | from Sydne<br>straLIA<br>Sydne<br>ouméa ► My<br>d ► Lautoka<br>Royal Pri<br>Sep 27' W<br>Dec 15' Fr<br>Majestic<br>Jan 18' TF<br>Feb 10' Sa<br>share pp from<br>Interior                | ey<br>Myste<br>NEW C/<br>N<br>y<br>y<br>y<br>y<br>y<br>y<br>y<br>y<br>y<br>y<br>y<br>y<br>y<br>y<br>y<br>y<br>y<br>y | VANUATU<br>ry Island<br>ALEDONIA<br>Iouméa<br>Port Vila<br>Sydney<br>M.<br>Sydney<br>M.<br>Ro<br>Ro<br>Deluxe<br>Balcony | FIJI<br>Maré<br>Maré<br>Suva ►<br>ajestic Prin<br>w 7' Tue 13 m<br>myal Princes<br>ar 15 Fri 14 m<br>Mini-Suite      | Lautoka<br>Suva<br>Dravuni<br>Island<br>South Pacifi<br>cess <sup>TM</sup><br>ights                                                                   | c Ocean                |
| Roundtrip Aus Sydney  N Dravuni Islar 2023 DEPARTURES 2024 DEPARTURES Fares are twin PRINCESS | from Sydne<br>STRALIA<br>Sydne<br>ouméa ► My<br>d ► Lautoka<br>Royal Pri<br>Sep 27' W<br>Dec 15' Fr<br>Majestic I<br>Jan 18' Th<br>Feb 10' Sa<br>share pp from<br>Interior<br>5 \$2,869 | ey<br>Myste<br>NEW C/<br>N<br>y ★<br>y ★<br>y ★<br>y ★<br>y ★<br>y ★<br>y ★<br>y ★<br>y ★<br>y ★                     | VANUATU<br>ry Island<br>ALEDONIA<br>Iouméa<br>Port Vila<br>Sydney<br>M.<br>Sydney<br>M.<br>Ro<br>Ro<br>Deluxe<br>Balcony | FUI<br>Maré<br>Suva ►<br>ajestic Prin<br>ov 7' Tue 13 m<br>ov 7' Tue 13 m<br>ov 21 Fri 14 m<br>Mini-Suite<br>\$4,169 | Lautoka<br>Suva<br>Dravuni<br>Island<br>South Pacifi<br>cess <sup>TM</sup><br>ights<br>s <sup>®</sup><br>ights<br>Club Class<br>Mini-Suite<br>\$4,999 | Suite<br>\$6,36        |

OPPOSITE PAGE: Albany. THIS PAGE, TOP TO BOTTOM: Melbourne; Nouméa, New Caledonia.

| Interior<br>\$3,119 | Balcony<br><b>\$3,769</b><br>\$3,049 | \$3,919 | \$4,169 | \$5,299 |  |
|---------------------|--------------------------------------|---------|---------|---------|--|
|                     |                                      |         |         |         |  |

\*Fares are based on 18-night 5/9/23 Royal Princess® sailing. Fares for other dates may vary. ^Operates in reverse order. Itinerary and ports vary. See princess.com

## More cruises featured on pages 20-23. See back page for all cruises to/from Sydney.

Princess® MedallionClass™ Experience. See page 5 for more information.