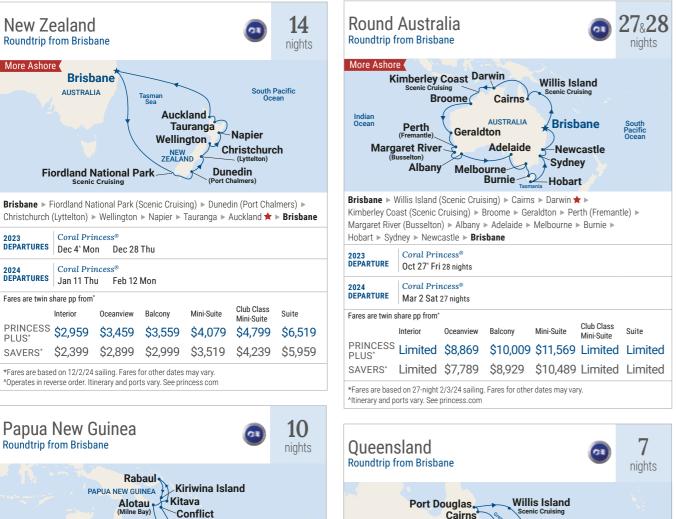

## cruising to/from brisbane

- Coral Princess<sup>®</sup> will homeport in Brisbane for the season.
- Explore New Zealand, cruising into Fiordland National Park. discovering the wine regions and authentic Maori culture.

New Zealand

More Ashore

2024

PLUS\*

Roundtrip from Brisbane

Brisbane

**Fiordland National Park** 

AUSTRALIA

 2023 DEPARTURES
 Coral Princess∞ Dec 4<sup>\*</sup> Mon
 Dec 28 Thu

Coral Princess®

DEPARTURES Jan 11 Thu Feb 12 Mon

Interior

Papua New Guinea

Fares are twin share pp from

- Circumnavigate Australia on our Round Australia adventure taking in the spectacular Western Australia Coast, and our capital cities.
- Access to UNESCO World Heritage sites including the Tasmanian wilderness from Burnie.

Tasmai Sea

Balconv

Oceanview

\*Fares are based on 12/2/24 sailing. Fares for other dates may vary ^Operates in reverse order. Itinerary and ports vary. See princess cor

Auckland

Wellington.

NEW ZEALAND

Tauranga

Mini-Suite

Dunedin

01

Christchurch

Club Class

Mini-Suite

01

Suite

South Pacific

- Take a tropical cruise in Queensland or venture across the Pacific where mesmerising islands like Moorea are visited on the Hawaii, Tahiti and South Pacific itinerary.
- · Connect with loved ones on an Australia Getaway cruise.

the local culture and traditions.

• Discover Asia or Japan on a Royal Princess® repositioning voyage. Visit remote island ports in Papua New Guinea and discover

Airlie Beac

**Brisbane** 

Brisbane ► Airlie Beach (for the Whitsundays) ► Cairns ► Port Douglas

(for the Great Barrier Reef) ► Willis Island (Scenic Cruising) ► Brisbane

Oceanview Balcony

\*Fares are based on 24/11/23 sailing. Fares for other dates may vary

PRINCESS \$1,509 \$1,809 \$1,929 \$2,079 \$2,499 \$3,509

SAVERS\* \$1,229 \$1,529 \$1,649 \$1,799 \$2,219 \$3,229

AUSTRALIA

2023 DEPARTURE

PLUS\*

Coral Princess®

Coral Princess®

Nov 24 Fri

Interior

Altinerary and ports vary. See princess com

2024<br/>DEPARTURECorat Prince<br/>Feb 5° Mon

Fares are twin share pp from\*

South Pacific

Club Class

Mini-Suite

Suite

Mini-Suite

More cruises featured on pages 20-23. See back page for all cruises to/from Brisbane.

#### 11 Tasmania 01 Roundtrip from Brisbane nights Brisbane AUSTRALIA South Pacific Ocean Sydney Eden Great Oyster Bay & Indian Ocean **Burnie** Freycinet Peninsula Hobart Port Arthur Brisbane ► Sydney ► Eden ► Port Arthur ► Hobart ► Great Oyster Bay & Freycinet Peninsula (Scenic Cruising) > Burnie > Brisbane Coral Princess® 2024 DEPARTURE Jan 25 Thu Fares are twin share pp from Club Class Oceanview Balcony Mini-Suite Suite Interior Mini-Suite PRINCESS \$2,489 \$2,909 \$3,079 \$3,609 \$4,249 \$5,419 PLUS SAVERS\* \$2,049 \$2,469 \$2,639 \$3,169 \$3,809 \$4,979 34 Hawaii, Tahiti & South Pacific 01 Roundtrip from Brisbane nights More Ashore Kaua Honolulu UNITED STATES Maui Pacific Hilo FRENCH Suva (Papeete) AUSTRALIA Brisbane \* Moorea South Pacific Ocea Sydney Auckland Bay of Islands Brisbane ► Suva ► Cross International Date Line ► Honolulu ★ ► Kauai (Nawiliwili) ► Maui (Lahaina) ► Hilo ► Kona ► Tahiti (Papeete) ★ ► Moorea ► Cross International Date Line ► Auckland ► Bay of Islands ► Sydney ► Brisbane 2024Coral PrintDEPARTUREMar 29 Fri Coral Princess Fares are twin share pp from Club Class Oceanview Balcony Interior Mini-Suite Suite Mini-Suite PRINCESS \$8,159 \$9,359 \$10,539 \$13,259 \$14,949 \$18,269 PLUS SAVERS\* \$6,799 \$7,999 \$9,179 \$11,899 \$13,589 \$16,909 19 Asia & Australia OI Brisbane to Tokyo nights More Ashore CHINA Osaka JAPAN Tokyo Kochi Kagoshima Pacific Ocean Shimizu Hong Kong Taipe Darwin South Pacific AUSTRALIA Indian Ocean Brisbane Brisbane ► Darwin ► Hong Kong ★ ► Taipei (Keelung) ► Kagoshima ► Kochi ► Osaka (for Kyoto) ► Shimizu (for Mt. Fuji) ★ ► Tokyo (Yokohama) Roval Princess® 2024 PARTURE Apr Q Mon