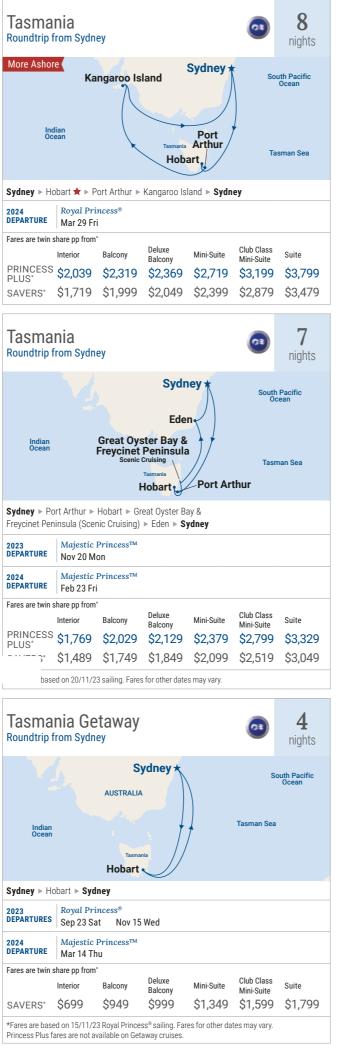

#### 11 Tasmania 01 Roundtrip from Brisbane nights Brisbane AUSTRALIA South Pacific Ocean Sydney Eden Great Oyster Bay & Indian Ocean **Burnie** Freycinet Peninsula Hobart Port Arthur Brisbane ► Sydney ► Eden ► Port Arthur ► Hobart ► Great Oyster Bay & Freycinet Peninsula (Scenic Cruising) > Burnie > Brisbane Coral Princess® 2024 DEPARTURE Jan 25 Thu Fares are twin share pp from Club Class Oceanview Balcony Mini-Suite Suite Interior Mini-Suite PRINCESS \$2,489 \$2,909 \$3,079 \$3,609 \$4,249 \$5,419 PLUS SAVERS\* \$2,049 \$2,469 \$2,639 \$3,169 \$3,809 \$4,979 34 Hawaii, Tahiti & South Pacific 01 Roundtrip from Brisbane nights More Ashore Kaua Honolulu UNITED STATES Maui Pacific Hilo FRENCH Suva (Papeete) AUSTRALIA Brisbane \* Moorea South Pacific Ocea Sydney Auckland Bay of Islands Brisbane ► Suva ► Cross International Date Line ► Honolulu ★ ► Kauai (Nawiliwili) ► Maui (Lahaina) ► Hilo ► Kona ► Tahiti (Papeete) ★ ► Moorea ► Cross International Date Line ► Auckland ► Bay of Islands ► Sydney ► Brisbane 2024Coral PrintDEPARTUREMar 29 Fri Coral Princess Fares are twin share pp from Club Class Oceanview Balcony Interior Mini-Suite Suite Mini-Suite PRINCESS \$8,159 \$9,359 \$10,539 \$13,259 \$14,949 \$18,269 PLUS SAVERS\* \$6,799 \$7,999 \$9,179 \$11,899 \$13,589 \$16,909 19 Asia & Australia OI Brisbane to Tokyo nights More Ashore CHINA Osaka JAPAN Tokyo Kochi Kagoshima Pacific Ocean Shimizu Hong Kong Taipe Darwin South Pacific AUSTRALIA Indian Ocean Brisbane Brisbane ► Darwin ► Hong Kong ★ ► Taipei (Keelung) ► Kagoshima ► Kochi ► Osaka (for Kyoto) ► Shimizu (for Mt. Fuji) ★ ► Tokyo (Yokohama) Roval Princess® 2024 PARTURE Apr Q Mon

THIS PAGE Tasmania

Princess Plus fares are not available on Getaway cruises

Princess<sup>®</sup> MedallionClass<sup>™</sup> Experience. See page 5 for more information