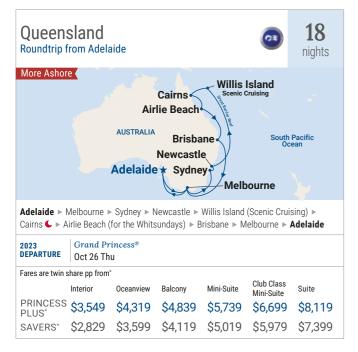

South Pacific

- Take a tropical cruise in Queensland or venture across the Pacific where mesmerising islands like Moorea are visited on the Hawaii, Tahiti and South Pacific itinerary.
- · Connect with loved ones on an Australia Getaway cruise.

the local culture and traditions.

• Discover Asia or Japan on a Royal Princess® repositioning voyage. Visit remote island ports in Papua New Guinea and discover

Airlie Beac

**Brisbane** 

Brisbane ► Airlie Beach (for the Whitsundays) ► Cairns ► Port Douglas