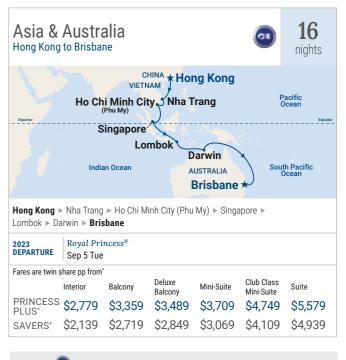

More cruises featured on pages 20-23. See back page for all cruises to/from Perth (Fremantle).

| Asia &<br>Perth (Fren       | 03                                                                                             | <b>13</b><br>nights                           |                   |                                       |                          |                                  |  |  |
|-----------------------------|------------------------------------------------------------------------------------------------|-----------------------------------------------|-------------------|---------------------------------------|--------------------------|----------------------------------|--|--|
|                             | (Phu                                                                                           | CH<br>VIETNA<br>Ainh City<br>My)<br>Singapore |                   | Kong<br>lang/Hue<br>han May)<br>Frang |                          | Pacific<br>Ocean                 |  |  |
| Equator                     |                                                                                                | Lom<br>dian<br>tean                           | 1                 | ralia<br>th                           | P                        | Equator<br>South<br>acific Ocean |  |  |
| Perth (Frema<br>Nha Trang ► | ,                                                                                              | 5                                             |                   | ,                                     | (Phu My) ►               |                                  |  |  |
| 2024<br>DEPARTURE           | Majestic I<br>Apr 18 Thu                                                                       |                                               |                   |                                       |                          |                                  |  |  |
| Fares are twin s            | share pp from*<br>Interior                                                                     | Balcony                                       | Deluxe<br>Balcony | Mini-Suite                            | Club Class<br>Mini-Suite | Suite                            |  |  |
| PRINCESS<br>PLUS*           | \$2,259                                                                                        | \$2,729                                       | ,                 | \$3,019                               |                          | \$4,539                          |  |  |
| SAVERS*                     | \$1,739                                                                                        | \$2,209                                       | \$2,319           | \$2,499                               | \$3,379                  | \$4,019                          |  |  |
|                             | Princess <sup>®</sup> MedallionClass <sup>™</sup> Experience. See page 5 for more information. |                                               |                   |                                       |                          |                                  |  |  |