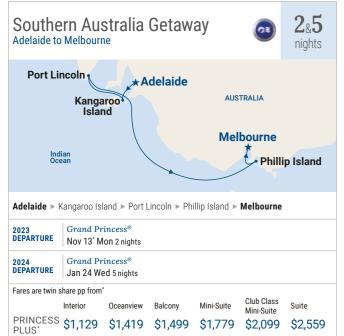

# cruising to/from adelaide

- · Access the Great Barrier Reef on a Queensland itinerary roundtrip from Adelaide.
- Discover New Zealand's scenic wonders on a 19- or 20-night roundtrip Adelaide cruise. Experience our exclusive 'Across the Ditch' immersive onboard program.
- Take in the spectacular southern shores of Australia on a short Getaway. 2, 3 and 5-night options available between Adelaide and Melbourne.
- Cruise from Sydney to Adelaide on a 4-night Australia Getaway.
- Experience Majestic Princess™ on her repositioning voyage to Southeast Asia.

| DEPARTURE                                                        | Nov 13 <sup>°</sup> Mon 2 nights |           |         |            |                          |         |  |  |
|------------------------------------------------------------------|----------------------------------|-----------|---------|------------|--------------------------|---------|--|--|
| 2024<br>DEPARTURE         Grand Princess®<br>Jan 24 Wed 5 nights |                                  |           |         |            |                          |         |  |  |
| Fares are twin s                                                 | share pp from*                   |           |         |            |                          |         |  |  |
|                                                                  | Interior                         | Oceanview | Balcony | Mini-Suite | Club Class<br>Mini-Suite | Suite   |  |  |
| PRINCESS<br>PLUS*                                                | \$1,129                          | \$1,419   | \$1,499 | \$1,779    | \$2,099                  | \$2,559 |  |  |
| SAVERS*                                                          | \$929                            | \$1,219   | \$1,299 | \$1,579    | \$1,899                  | \$2,359 |  |  |
| *Fares are base<br>^Itinerary and p                              |                                  |           |         |            |                          | n       |  |  |

|                                                                                                                             | New Zealand Coundtrip from Adelaide                                                                                                                                                    |                                        |              |                |                          |         |  |  |  |
|-----------------------------------------------------------------------------------------------------------------------------|----------------------------------------------------------------------------------------------------------------------------------------------------------------------------------------|----------------------------------------|--------------|----------------|--------------------------|---------|--|--|--|
| Port<br>Lincoln + Adelaide<br>Melbourne<br>Kangaroo<br>Island<br>Indian Ocean<br>Fiordland National Park<br>Scenic Cruising |                                                                                                                                                                                        |                                        |              |                |                          |         |  |  |  |
| Adelaide ►<br>Fiordland Na<br>Napier ► Tau                                                                                  | tional Park (                                                                                                                                                                          | Scenic Cruisi                          | ing) ► Duned | lin (Port Chal | /                        | ~       |  |  |  |
| 2023<br>DEPARTURE                                                                                                           | Grand Pr<br>Dec 16 <sup>°</sup> S                                                                                                                                                      | r <mark>incess®</mark><br>at 19 nights |              |                |                          |         |  |  |  |
| 2024<br>DEPARTURE                                                                                                           | Grand Pr<br>Jan 4 Thu                                                                                                                                                                  |                                        |              |                |                          |         |  |  |  |
| Fares are twin                                                                                                              | share pp from                                                                                                                                                                          | ż                                      |              |                |                          |         |  |  |  |
|                                                                                                                             | Interior                                                                                                                                                                               | Oceanview                              | Balcony      | Mini-Suite     | Club Class<br>Mini-Suite | Suite   |  |  |  |
| PRINCESS<br>PLUS*                                                                                                           | \$4,349                                                                                                                                                                                | \$5,269                                | \$5,569      | \$6,659        | \$7,749                  | \$9,269 |  |  |  |
| SAVERS*                                                                                                                     | \$3,549                                                                                                                                                                                | \$4,469                                | \$4,769      | \$5,859        | \$6,949                  | \$8,469 |  |  |  |
|                                                                                                                             | SAVERS* \$3,549 \$4,469 \$4,769 \$5,859 \$6,949 \$8,469<br>*Fares are based on 20-night 4/1/24 sailing. Fares for other dates may vary.<br>*Itinerary and ports vary. See princess.com |                                        |              |                |                          |         |  |  |  |