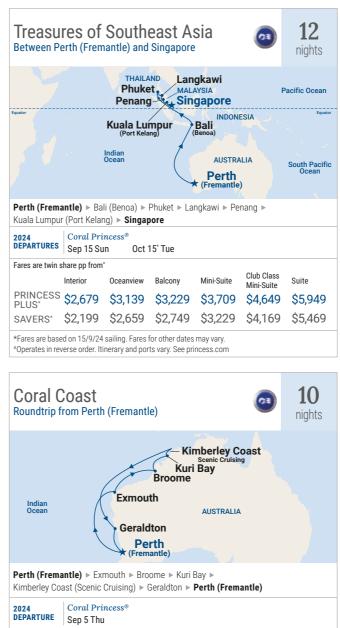

# cruising to/from pert

- · Western Australia's Coral Coast offer epic landscapes. Snorkel in turquoise bays, take a camel ride in Broome and watch glorious sunsets.
- Join Majestic Princess™ on an exciting repositioning voyage to Hong Kong taking in the exotic landscapes of Vietnam.
- Our popular Treasures of Southeast Asia itinerary returns with an option to cruise to or from Perth to Singapore, visiting Kuala Lumpur, Thailand and Indonesia.
- Sail from Sydney to Perth via our southern shores on a Southern Australia Explorer cruise.