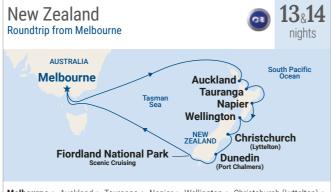

Willis Island

Oueensland

More Ashore

2023 DEPARTURE

PLUS\*

Roundtrip from Melbourne

Melbourne ► Auckland ► Tauranga ► Napier ► Wellington ► Christchurch (Lyttelton) ► Dunedin (Port Chalmers) ► Fiordland National Park (Scenic Cruising) ► Melbourne

| 2023<br>Departures                                                                                                                                       | Grand Princess®<br>Nov 15' Wed 14 nights |           | Nov 29 Wed 14 nights |              | Dec 20° Wed 13 nights    |         |  |  |  |
|----------------------------------------------------------------------------------------------------------------------------------------------------------|------------------------------------------|-----------|----------------------|--------------|--------------------------|---------|--|--|--|
| 2024<br>Departures                                                                                                                                       | ARTURES Jan 8 <sup>°</sup> Mon 14 nights |           |                      | IN 14 nights | Feb 25° Sun 14 nights    |         |  |  |  |
| Fares are twin share pp from*                                                                                                                            |                                          |           |                      |              |                          |         |  |  |  |
|                                                                                                                                                          | Interior                                 | Oceanview | Balcony              | Mini-Suite   | Club Class<br>Mini-Suite | Suite   |  |  |  |
| PRINCESS<br>PLUS*                                                                                                                                        | \$2,719                                  | \$3,329   | \$3,539              | \$4,249      | \$4,999                  | \$5,989 |  |  |  |
| SAVERS*                                                                                                                                                  | \$2,159                                  | \$2,769   | \$2,979              | \$3,689      | \$4,439                  | \$5,429 |  |  |  |
| *Fares are based on 14-night 29/11/23 sailing. Fares for other dates may vary.<br>*Operates in reverse order. Itinerary and ports vary. See princess.com |                                          |           |                      |              |                          |         |  |  |  |