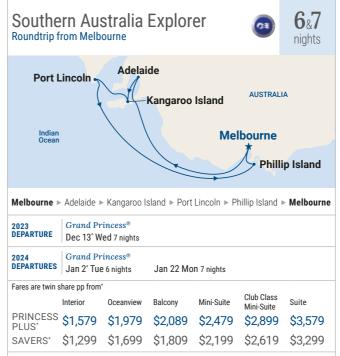

# cruising to/from adelaide

- · Access the Great Barrier Reef on a Queensland itinerary roundtrip from Adelaide.
- Discover New Zealand's scenic wonders on a 19- or 20-night roundtrip Adelaide cruise. Experience our exclusive 'Across the Ditch' immersive onboard program.
- Take in the spectacular southern shores of Australia on a short Getaway. 2, 3 and 5-night options available between Adelaide and Melbourne.
- Cruise from Sydney to Adelaide on a 4-night Australia Getaway.
- Experience Majestic Princess™ on her repositioning voyage to Southeast Asia.

| DEPARTURE                                                        | Nov 13 <sup>°</sup> Mon 2 nights |           |         |            |                          |         |  |  |
|------------------------------------------------------------------|----------------------------------|-----------|---------|------------|--------------------------|---------|--|--|
| 2024<br>DEPARTURE         Grand Princess®<br>Jan 24 Wed 5 nights |                                  |           |         |            |                          |         |  |  |
| Fares are twin s                                                 | share pp from*                   |           |         |            |                          |         |  |  |
|                                                                  | Interior                         | Oceanview | Balcony | Mini-Suite | Club Class<br>Mini-Suite | Suite   |  |  |
| PRINCESS<br>PLUS*                                                | \$1,129                          | \$1,419   | \$1,499 | \$1,779    | \$2,099                  | \$2,559 |  |  |
| SAVERS*                                                          | \$929                            | \$1,219   | \$1,299 | \$1,579    | \$1,899                  | \$2,359 |  |  |
| *Fares are base<br>^Itinerary and p                              |                                  |           |         |            |                          | n       |  |  |

|                                                                                                                             | New Zealand Coundtrip from Adelaide                                                                                                                                                    |                                        |              |                |                          |         |  |  |  |
|-----------------------------------------------------------------------------------------------------------------------------|----------------------------------------------------------------------------------------------------------------------------------------------------------------------------------------|----------------------------------------|--------------|----------------|--------------------------|---------|--|--|--|
| Port<br>Lincoln + Adelaide<br>Melbourne<br>Kangaroo<br>Island<br>Indian Ocean<br>Fiordland National Park<br>Scenic Cruising |                                                                                                                                                                                        |                                        |              |                |                          |         |  |  |  |
| Adelaide ►<br>Fiordland Na<br>Napier ► Tau                                                                                  | tional Park (                                                                                                                                                                          | Scenic Cruisi                          | ing) ► Duned | lin (Port Chal | /                        | ~       |  |  |  |
| 2023<br>DEPARTURE                                                                                                           | Grand Pr<br>Dec 16 <sup>°</sup> S                                                                                                                                                      | r <mark>incess®</mark><br>at 19 nights |              |                |                          |         |  |  |  |
| 2024<br>DEPARTURE                                                                                                           | Grand Pr<br>Jan 4 Thu                                                                                                                                                                  |                                        |              |                |                          |         |  |  |  |
| Fares are twin                                                                                                              | share pp from                                                                                                                                                                          | ż                                      |              |                |                          |         |  |  |  |
|                                                                                                                             | Interior                                                                                                                                                                               | Oceanview                              | Balcony      | Mini-Suite     | Club Class<br>Mini-Suite | Suite   |  |  |  |
| PRINCESS<br>PLUS*                                                                                                           | \$4,349                                                                                                                                                                                | \$5,269                                | \$5,569      | \$6,659        | \$7,749                  | \$9,269 |  |  |  |
| SAVERS*                                                                                                                     | \$3,549                                                                                                                                                                                | \$4,469                                | \$4,769      | \$5,859        | \$6,949                  | \$8,469 |  |  |  |
|                                                                                                                             | SAVERS* \$3,549 \$4,469 \$4,769 \$5,859 \$6,949 \$8,469<br>*Fares are based on 20-night 4/1/24 sailing. Fares for other dates may vary.<br>*Itinerary and ports vary. See princess.com |                                        |              |                |                          |         |  |  |  |

| -                 | -                     |                | -                 | -          |                          |         |
|-------------------|-----------------------|----------------|-------------------|------------|--------------------------|---------|
| 2024<br>DEPARTURE | Majestic<br>Apr 14 Su | Princess™<br>n |                   |            |                          |         |
| Fares are twin s  | share pp from         | e .            |                   |            |                          |         |
|                   | Interior              | Balcony        | Deluxe<br>Balcony | Mini-Suite | Club Class<br>Mini-Suite | Suite   |
| PRINCESS<br>PLUS* | \$2,949               | \$3,569        | \$3,709           | \$3,949    | \$5,049                  | \$5,929 |
| SAVERS*           | \$2,269               | \$2,889        | \$3,029           | \$3,269    | \$4,369                  | \$5,249 |
|                   |                       |                |                   |            |                          |         |