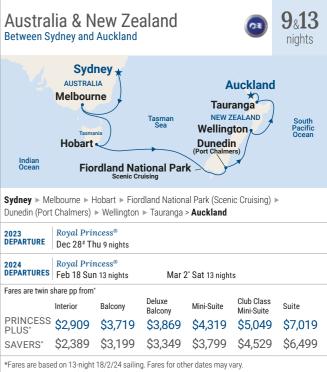

# cruising to/from melbourne

- · Grand Princess® offers 21 departures to or from Melbourne from 2 - 14 nights sailing to favourite ports.
- New Zealand cruises feature a variety of destinations, from the wine growing regions near Napier to the Bay of Islands.
- A popular tropical cruise to the Fiji and South Pacific Islands.
- A great opportunity to take the family and witness the Great Barrier Reef on the Queensland cruise. New is an overnight in Cairns allowing for time to see the rainforests as well.
- Visit our southern shores on a Southern Australia Explorer or Australia Getaway cruise.

Willis Island

Oueensland

More Ashore

2023 DEPARTURE

PLUS\*

Roundtrip from Melbourne

Melbourne ► Auckland ► Tauranga ► Napier ► Wellington ► Christchurch (Lyttelton) ► Dunedin (Port Chalmers) ► Fiordland National Park (Scenic Cruising) ► Melbourne

| 2023<br>Departures                                                                                                                                       | Grand Princess®<br>Nov 15' Wed 14 nights |           | Nov 29 Wed 14 nights |              | Dec 20° Wed 13 nights    |         |  |  |  |
|----------------------------------------------------------------------------------------------------------------------------------------------------------|------------------------------------------|-----------|----------------------|--------------|--------------------------|---------|--|--|--|
| 2024<br>Departures                                                                                                                                       | ARTURES Jan 8 <sup>°</sup> Mon 14 nights |           |                      | IN 14 nights | Feb 25° Sun 14 nights    |         |  |  |  |
| Fares are twin share pp from*                                                                                                                            |                                          |           |                      |              |                          |         |  |  |  |
|                                                                                                                                                          | Interior                                 | Oceanview | Balcony              | Mini-Suite   | Club Class<br>Mini-Suite | Suite   |  |  |  |
| PRINCESS<br>PLUS*                                                                                                                                        | \$2,719                                  | \$3,329   | \$3,539              | \$4,249      | \$4,999                  | \$5,989 |  |  |  |
| SAVERS*                                                                                                                                                  | \$2,159                                  | \$2,769   | \$2,979              | \$3,689      | \$4,439                  | \$5,429 |  |  |  |
| *Fares are based on 14-night 29/11/23 sailing. Fares for other dates may vary.<br>*Operates in reverse order. Itinerary and ports vary. See princess.com |                                          |           |                      |              |                          |         |  |  |  |

More cruises featured on pages 20-23. See back page for all cruises to/from Melbourne.