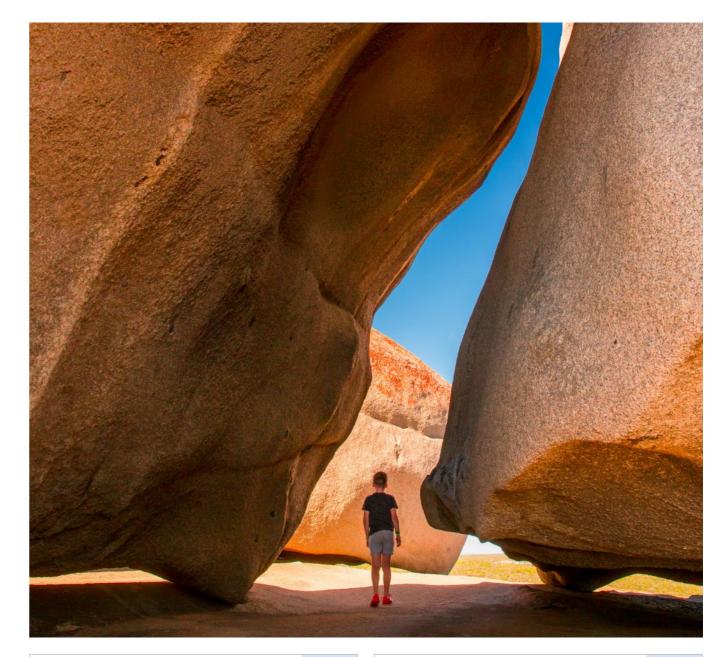

Oceanview

OPPOSITE PAGE: Great Barrier Reef. THIS PAGE: Kangaroo Island, Remarkable Rocks. Image courtesy of SA Tourism Commission. Photographer: Lachlan Swan.

Princess Plus fares are not available on Getaway cruises.