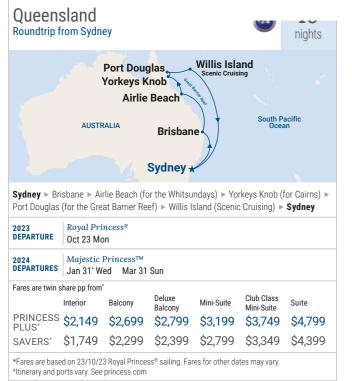

South Pacific

- Take a tropical cruise in Queensland or venture across the Pacific where mesmerising islands like Moorea are visited on the Hawaii, Tahiti and South Pacific itinerary.
- · Connect with loved ones on an Australia Getaway cruise.

the local culture and traditions.

• Discover Asia or Japan on a Royal Princess® repositioning voyage. Visit remote island ports in Papua New Guinea and discover

Airlie Beac

**Brisbane** 

Brisbane ► Airlie Beach (for the Whitsundays) ► Cairns ► Port Douglas

(for the Great Barrier Reef) ► Willis Island (Scenic Cruising) ► Brisbane

Oceanview Balcony

\*Fares are based on 24/11/23 sailing. Fares for other dates may vary

PRINCESS \$1,509 \$1,809 \$1,929 \$2,079 \$2,499 \$3,509

SAVERS\* \$1,229 \$1,529 \$1,649 \$1,799 \$2,219 \$3,229

AUSTRALIA

2023 DEPARTURE

PLUS\*

Coral Princess®

Coral Princess®

Nov 24 Fri

Interior

Altinerary and ports vary. See princess com

2024<br/>DEPARTURECorat Prince<br/>Feb 5° Mon

Fares are twin share pp from\*

South Pacific

Club Class

Mini-Suite

Suite

Mini-Suite

More cruises featured on pages 20-23. See back page for all cruises to/from Brisbane.