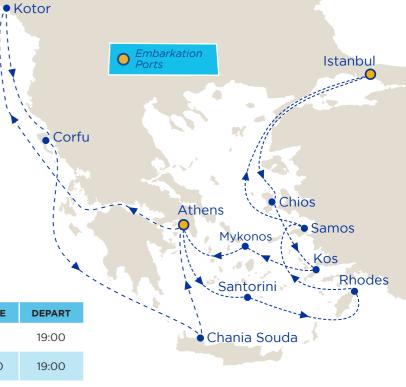

# **LEGENDARY IONIAN**

5 night Inclusive cruise onboard *Celestyal Crystal* 

ATHENS | KOTOR | CORFU CRETE (CHANIA SOUDA)

# **YOUR ITINERARY**

| DAY       | PORTS                       | ARRIVE | DEPART |  |  |
|-----------|-----------------------------|--------|--------|--|--|
| Monday    | Athens (Piraeus) Greece     |        | 19:00  |  |  |
| Tuesday   | At sea                      |        |        |  |  |
| Wednesday | Kotor Montenegro            | 08:00  | 17:00  |  |  |
| Thursday  | Corfu Greece                | 08:00  | 14:00  |  |  |
| Friday    | Crete (Chania Souda) Greece | 13:30  | 20:30  |  |  |
| Saturday  | Athens (Piraeus) Greece     | 08:00  |        |  |  |

### \* Tendering weather permitting.

Kotor

Corfu

**2024 SAILING DATES** 

November 04

April