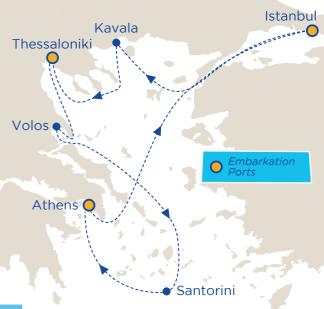

ATHENS | ISTANBUL KAVALA | THESSALONIKI VOLOS | SANTORINI

# YOUR ITINERARY

| DAY       | PORTS               | ARRIVE | DEPART |
|-----------|---------------------|--------|--------|
| Saturday  | Athens Greece       |        | 15:00  |
| Sunday    | Istanbul Turkey     | 15:00  |        |
| Monday    | Istanbul Turkey     |        | 18:00  |
| Tuesday   | Kavala Greece       | 11:00  | 20:00  |
| Wednesday | Thessaloniki Greece | 08:00  | 19:00  |
| Thursday  | Volos Greece        | 08:00  | 18:30  |
| Friday    | Santorini* Greece   | 09:00  | 20:00  |
| Saturday  | Athens Greece       | 07:00  |        |
|           |                     |        |        |