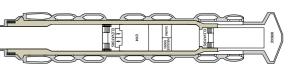

# **ONBOARD CELESTYAL CRYSTAL**

### SYMBOL LEGEND

none 2 lower beds

- □ 1 lower bed +1 upper bed
- ▲ 2 lower beds + 1 upper bed
- 2 lower beds + 2 upper beds
- ★ 2 lower beds + sofa
- ■★ 2 lower beds + 2 upper beds + sofa
- \* Suitable for wheelchair
- Stateroom with bathtub
- Stateroom with portholes
- Stateroom with obstructed view

### **PLACES TO HAVE A GOOD MEAL**

**Deck 9** Leda Casual Dining Aura Casual Dining & Greek Deli

**Deck 8** Amalthia Restaurant & Specialty Restaurant

**Deck 5** Olympus Restaurant

### **PLACES TO HAVE FUN**

Deck 10 Horizons Lounge & Bar

Deck 9 Helios Bar

Deck 8 Muses Lounge & Bar Casino - Eros Lounge & Bar

Deck 5 Thalassa Bar

### PLACES TO TREAT YOURSELF

Deck 9 Beauty Centre - Gym Sauna - Swimming Pool

Deck 8 Conference Area - Kids Corner Library Stand

**Deck 5** Photo Shop - Duty Free Shops Agora Shop - Shore Excursions Reception - Jacuzzi

**Deck 4** Medical Centre

### **YOUR SHIP**

- 1,200 passengers in 480 staterooms, 53 with private balconv
- All staterooms are equipped with telephone, hairdryers, safety deposit boxes & TV
- Minibar in all suites
- Fully air-conditioned, stabilisers
- WiFi and doctor on board at extra cost

**Length** 162 m **Tonnage** 25,611 grt Flag Malta

Deckplans and stateroom layouts are given purely as a guide. Size and layout may vary within the same category.

NI IMPED OF

| CATEGORY                    | DECK  | DESCRIPTION                                                                                            | STATEROOMS |
|-----------------------------|-------|--------------------------------------------------------------------------------------------------------|------------|
| INSIDE STATEROO             | M     |                                                                                                        |            |
| IA                          | 3     | 2 lower beds, 3rd/4th berth, bathroom with shower                                                      | 31         |
| IB                          | 4/5   | 2 lower beds, 3rd/4th berth, bathroom with shower                                                      | 64         |
| IC                          | 6/7   | 2 lower beds, 3rd/4th berth, bathroom with shower                                                      | 68         |
| OUTSIDE STATER              | MOO   |                                                                                                        |            |
| XA                          | 2     | 2 lower beds, 3rd/4th berth, bathroom with shower                                                      | 21         |
| XBO                         | 6     | 2 lower beds, 3rd/4th berth, bathroom with shower (obstructed view)                                    | 38         |
| XB                          | 3/5/6 | 2 lower beds, bathroom with shower                                                                     | 33         |
| XC                          | 3/4   | 2 lower beds, 3rd/4th berth, 1 sofa bed, bathroom with shower                                          | 126        |
| XD                          | 6/7   | 2 lower beds, 3rd/4th berth, 1 sofa bed, bathroom with shower                                          | 40         |
| SUITES                      |       |                                                                                                        |            |
| SBJ Junior<br>Balcony Suite | 6/7   | 2 lower beds, 1 sofa bed, bathroom with shower (balcony)                                               | 43         |
| <b>S</b> Suite              | 6     | 2 lower beds, 1 sofa bed, bathroom with shower                                                         | 6          |
| SB Balcony Suite            | 7     | 2 lower beds, 1 sofa bed, bathroom with shower (balcony)                                               | 8          |
| SG Grand Suite              | 6     | 2 lower beds, 1 sofa bed, bathroom with bathtub and shower (large balcony with private whirlpool bath) | 2          |