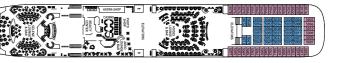

DECK 12

DECK 8

DECK 7

DECK 6

DECK 5

DECK 3

| CATEGORY         | DECK | DESCRIPTION                                                    | NUMBER OF STATEROOMS |
|------------------|------|----------------------------------------------------------------|----------------------|
| INSIDE STATEROO  | M    |                                                                |                      |
| IA               | 2/3  | 2 lower beds, 3rd/4th berth, bathroom with shower              | 114                  |
| IB               | 3/4  | 2 lower beds, 3rd/4th berth, bathroom with shower              | 124                  |
| IC               | 5/6  | 2 lower beds, bathroom with shower                             | 68                   |
| OUTSIDE STATER   | MOO  |                                                                |                      |
| XA               | 2/3  | 2 lower beds, 3rd/4th berth, bathroom with shower              | 160                  |
| XB               | 3/4  | 2 lower beds, 3rd/4th berth, bathroom with shower              | 146                  |
| XC               | 5/6  | 2 lower beds, bathroom with shower                             | 82                   |
| SUITES           |      |                                                                |                      |
| SJ Junior Suite  | 7    | Double bed, sofa bed, bathroom with bathtub                    | 21                   |
| SB Balcony Suite | 9    | Double bed, sofa bed, bathroom with bathtub, balcony           | 7                    |
| SG Grand Suite   | 9    | Double bed, sofa bed, bathroom with bathtub and shower balcony | 2                    |