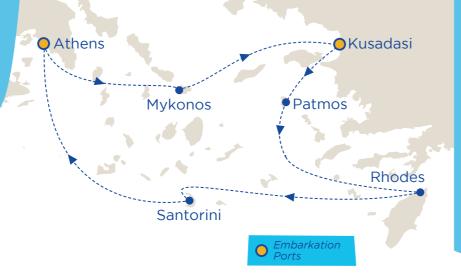

# ICONIC AEGEAN (MAR & NOV)

3 night Inclusive cruise onboard *Celestyal Olympia* 

ATHENS | MYKONOS KUSADASI | PATMOS SANTORINI

# YOUR ITINERARY

| DAY      | PORTS                   | ARRIVE | DEPART |
|----------|-------------------------|--------|--------|
| Friday   | Athens (Lavrion) Greece |        | 11:00  |
| Friday   | Mykonos* Greece         | 16:00  | 23:00  |
| Saturday | Kusadasi Turkey         | 07:00  | 12:30  |
| Saturday | Patmos* Greece          | 16:00  | 21:00  |
| Sunday   | Santorini* Greece       | 07:00  | 20:00  |
| Monday   | Athens (Lavrion) Greece | 06:00  |        |

<sup>\*</sup> Tendering weather permitting.

Why not start your cruise in Kusadasi.

# 2023 SAILING DATES

March 17, 24 November 03, 10, 17, 24

### **2024 SAILING DATES**

March 15, 22, 29 November 01, 08, 15, 22