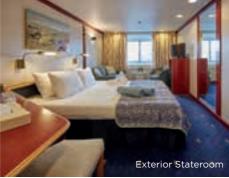

#### **SUITES AND STATEROOMS**

The Crystal has 421 staterooms, 43 junior Suites and 16 Suites. 53 of these are with private balconies. All Suites were refurbished in 2019. All suites and staterooms are en-suite, with TV and have air conditioning. All suites have minibars.

### **YOUR SHIP**

- 1,200 passengers in 480 staterooms, 53 with private balconv
- All staterooms are equipped with telephone, hairdryers, safety deposit boxes & TV
- Minibar in all suites
- Fully air-conditioned, stabilisers
- WiFi and doctor on board at extra cost