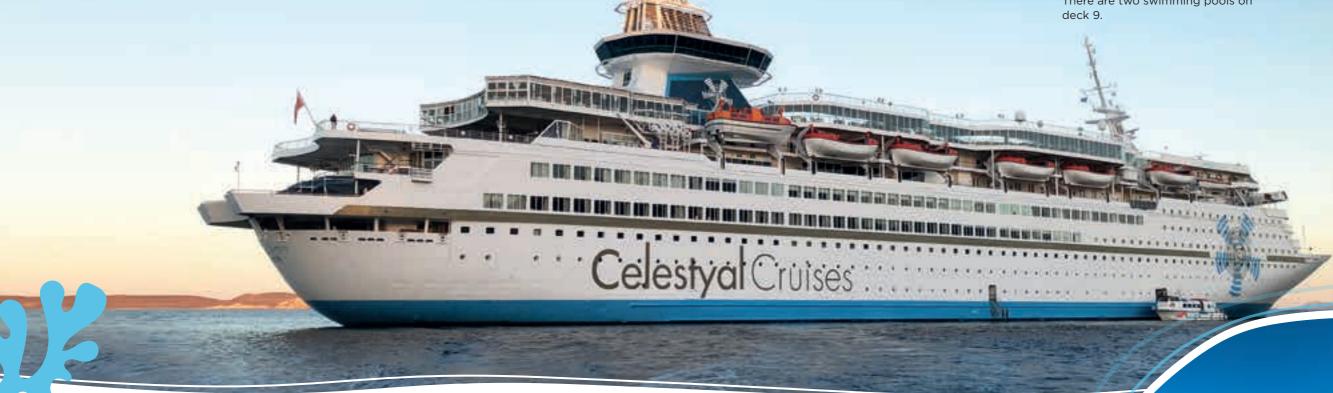

# VOUR SHIP CELESTYAL CRYSTAL

The Celestyal Crystal with her yacht like design and intimate feel makes her stand out from the crowd. The Crystal can fit neatly into smaller harbours and ports that bigger vessels cannot access. She is bright and airy and feels like home from home.

The Crystal can be home to a maximum of 1,200 guests on any one cruise being looked after by a crew of just over 400 ensuring a truly memorable personal experience.

A stay onboard could not be more comfortable, whether you are relaxing in a suite or stateroom or in the elegant restaurants, bars and lounges, spa, fitness rooms and promenade deck.

**Length** 162 m **Tonnage** 25,611 grt Flag Malta

Deckplans and stateroom layouts are given purely as a guide. Size and layout may vary within the same category.

NI IMPED OF

| CATEGORY                    | DECK  | DESCRIPTION                                                                                            | STATEROOMS |
|-----------------------------|-------|--------------------------------------------------------------------------------------------------------|------------|
| INSIDE STATEROO             | M     |                                                                                                        |            |
| IA                          | 3     | 2 lower beds, 3rd/4th berth, bathroom with shower                                                      | 31         |
| IB                          | 4/5   | 2 lower beds, 3rd/4th berth, bathroom with shower                                                      | 64         |
| IC                          | 6/7   | 2 lower beds, 3rd/4th berth, bathroom with shower                                                      | 68         |
| OUTSIDE STATER              | MOO   |                                                                                                        |            |
| XA                          | 2     | 2 lower beds, 3rd/4th berth, bathroom with shower                                                      | 21         |
| XBO                         | 6     | 2 lower beds, 3rd/4th berth, bathroom with shower (obstructed view)                                    | 38         |
| XB                          | 3/5/6 | 2 lower beds, bathroom with shower                                                                     | 33         |
| XC                          | 3/4   | 2 lower beds, 3rd/4th berth, 1 sofa bed, bathroom with shower                                          | 126        |
| XD                          | 6/7   | 2 lower beds, 3rd/4th berth, 1 sofa bed, bathroom with shower                                          | 40         |
| SUITES                      |       |                                                                                                        |            |
| SBJ Junior<br>Balcony Suite | 6/7   | 2 lower beds, 1 sofa bed, bathroom with shower (balcony)                                               | 43         |
| <b>S</b> Suite              | 6     | 2 lower beds, 1 sofa bed, bathroom with shower                                                         | 6          |
| SB Balcony Suite            | 7     | 2 lower beds, 1 sofa bed, bathroom with shower (balcony)                                               | 8          |
| SG Grand Suite              | 6     | 2 lower beds, 1 sofa bed, bathroom with bathtub and shower (large balcony with private whirlpool bath) | 2          |