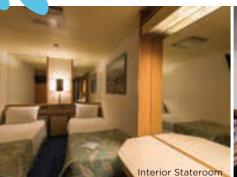

#### **SUITES AND STATEROOMS**

The Crystal has 421 staterooms, 43 junior Suites and 16 Suites. 53 of these are with private balconies. All Suites were refurbished in 2019. All suites and staterooms are en-suite, with TV and have air conditioning. All suites have minibars.

### SYMBOL LEGEND

none 2 lower beds

- □ 1 lower bed +1 upper bed
- ▲ 2 lower beds + 1 upper bed
- 2 lower beds + 2 upper beds
- ★ 2 lower beds + sofa
- ■★ 2 lower beds + 2 upper beds + sofa
- \* Suitable for wheelchair
- Stateroom with bathtub
- Stateroom with portholes
- Stateroom with obstructed view

**Length** 162 m **Tonnage** 25,611 grt Flag Malta

Deckplans and stateroom layouts are given purely as a guide. Size and layout may vary within the same category.

NI IMPED OF

| CATEGORY                    | DECK  | DESCRIPTION                                                                                            | STATEROOMS |
|-----------------------------|-------|--------------------------------------------------------------------------------------------------------|------------|
| INSIDE STATEROO             | M     |                                                                                                        |            |
| IA                          | 3     | 2 lower beds, 3rd/4th berth, bathroom with shower                                                      | 31         |
| IB                          | 4/5   | 2 lower beds, 3rd/4th berth, bathroom with shower                                                      | 64         |
| IC                          | 6/7   | 2 lower beds, 3rd/4th berth, bathroom with shower                                                      | 68         |
| OUTSIDE STATER              | MOO   |                                                                                                        |            |
| XA                          | 2     | 2 lower beds, 3rd/4th berth, bathroom with shower                                                      | 21         |
| XBO                         | 6     | 2 lower beds, 3rd/4th berth, bathroom with shower (obstructed view)                                    | 38         |
| XB                          | 3/5/6 | 2 lower beds, bathroom with shower                                                                     | 33         |
| XC                          | 3/4   | 2 lower beds, 3rd/4th berth, 1 sofa bed, bathroom with shower                                          | 126        |
| XD                          | 6/7   | 2 lower beds, 3rd/4th berth, 1 sofa bed, bathroom with shower                                          | 40         |
| SUITES                      |       |                                                                                                        |            |
| SBJ Junior<br>Balcony Suite | 6/7   | 2 lower beds, 1 sofa bed, bathroom with shower (balcony)                                               | 43         |
| <b>S</b> Suite              | 6     | 2 lower beds, 1 sofa bed, bathroom with shower                                                         | 6          |
| SB Balcony Suite            | 7     | 2 lower beds, 1 sofa bed, bathroom with shower (balcony)                                               | 8          |
| SG Grand Suite              | 6     | 2 lower beds, 1 sofa bed, bathroom with bathtub and shower (large balcony with private whirlpool bath) | 2          |