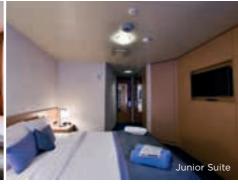

#### **SUITES AND STATEROOMS**

The Crystal has 421 staterooms, 43 junior Suites and 16 Suites. 53 of these are with private balconies. All Suites were refurbished in 2019. All suites and staterooms are en-suite, with TV and have air conditioning. All suites have minibars.

### SYMBOL LEGEND

none 2 lower beds

- □ 1 lower bed +1 upper bed
- ▲ 2 lower beds + 1 upper bed
- 2 lower beds + 2 upper beds
- ★ 2 lower beds + sofa
- ■★ 2 lower beds + 2 upper beds + sofa
- \* Suitable for wheelchair
- Stateroom with bathtub
- Stateroom with portholes
- Stateroom with obstructed view

**Length** 162 m **Tonnage** 25,611 grt Flag Malta

Deckplans and stateroom layouts are given purely as a guide. Size and layout may vary within the same category.

NI IMPED OF

| CATEGORY                    | DECK  | DESCRIPTION                                                                                            | STATEROOMS |
|-----------------------------|-------|--------------------------------------------------------------------------------------------------------|------------|
| INSIDE STATEROO             | M     |                                                                                                        |            |
| IA                          | 3     | 2 lower beds, 3rd/4th berth, bathroom with shower                                                      | 31         |
| IB                          | 4/5   | 2 lower beds, 3rd/4th berth, bathroom with shower                                                      | 64         |
| IC                          | 6/7   | 2 lower beds, 3rd/4th berth, bathroom with shower                                                      | 68         |
| OUTSIDE STATER              | MOO   |                                                                                                        |            |
| XA                          | 2     | 2 lower beds, 3rd/4th berth, bathroom with shower                                                      | 21         |
| XBO                         | 6     | 2 lower beds, 3rd/4th berth, bathroom with shower (obstructed view)                                    | 38         |
| XB                          | 3/5/6 | 2 lower beds, bathroom with shower                                                                     | 33         |
| XC                          | 3/4   | 2 lower beds, 3rd/4th berth, 1 sofa bed, bathroom with shower                                          | 126        |
| XD                          | 6/7   | 2 lower beds, 3rd/4th berth, 1 sofa bed, bathroom with shower                                          | 40         |
| SUITES                      |       |                                                                                                        |            |
| SBJ Junior<br>Balcony Suite | 6/7   | 2 lower beds, 1 sofa bed, bathroom with shower (balcony)                                               | 43         |
| <b>S</b> Suite              | 6     | 2 lower beds, 1 sofa bed, bathroom with shower                                                         | 6          |
| SB Balcony Suite            | 7     | 2 lower beds, 1 sofa bed, bathroom with shower (balcony)                                               | 8          |
| SG Grand Suite              | 6     | 2 lower beds, 1 sofa bed, bathroom with bathtub and shower (large balcony with private whirlpool bath) | 2          |