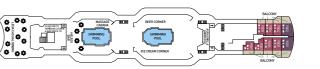

# **ONBOARD CELESTYAL OLYMPIA**

### SYMBOL LEGEND

None 2 lower bed

- Double bed
- 2 lower beds + 2 upper beds
- ★ Sofa bed

●■★ Double bed + sofa + stateroom with bathtub

- \* Suitable for wheelchair
- Stateroom with bathtub
- Stateroom with obstructed view

### **PLACES TO HAVE A GOOD MEAL**

Deck 9 Aura Grill - Greek Deli -Leda Casual Dining

Deck 4 Aegean Restaurant -Specialty Restaurant

#### **PLACES TO HAVE FUN**

Deck 12 Horizons Lounge & Bar

Deck 10 Thalassa Bar

Deck 9 Helios Bar

Deck 7 Eclipse Lounge & Bar - Sports Deck

Deck 5 Muses Lounge & Bar -Argo Lounge & Bar - Casino -Selene Lounge & Bar

### **PLACES TO TREAT YOURSELF**

Deck 9 Swimming Pools - Massage Cabana

Deck 8 Sauna - Massage Rooms - Gym

Deck 7 Kid's Club - Video Game Room

Deck 5 Photo Shop - Agora Shop -Beauty Centre

Deck 4 Reception - Shore Excursions -Library - Duty Free Shop

**Deck 1** Medical Centre

**Length** 214.88 m Tonnage 37,584 art Flag Malta

Deckplans and stateroom layouts are given purely as a guide. Size and layout may vary within the same category. Some staterooms in SJ category might have partially obstructed view.

DECK 12

DECK 8

DECK 7

DECK 6

DECK 5

DECK 3

| CATEGORY         | DECK | DESCRIPTION                                                    | NUMBER OF STATEROOMS |
|------------------|------|----------------------------------------------------------------|----------------------|
| INSIDE STATEROO  | M    |                                                                |                      |
| IA               | 2/3  | 2 lower beds, 3rd/4th berth, bathroom with shower              | 114                  |
| IB               | 3/4  | 2 lower beds, 3rd/4th berth, bathroom with shower              | 124                  |
| IC               | 5/6  | 2 lower beds, bathroom with shower                             | 68                   |
| OUTSIDE STATER   | MOO  |                                                                |                      |
| XA               | 2/3  | 2 lower beds, 3rd/4th berth, bathroom with shower              | 160                  |
| XB               | 3/4  | 2 lower beds, 3rd/4th berth, bathroom with shower              | 146                  |
| XC               | 5/6  | 2 lower beds, bathroom with shower                             | 82                   |
| SUITES           |      |                                                                |                      |
| SJ Junior Suite  | 7    | Double bed, sofa bed, bathroom with bathtub                    | 21                   |
| SB Balcony Suite | 9    | Double bed, sofa bed, bathroom with bathtub, balcony           | 7                    |
| SG Grand Suite   | 9    | Double bed, sofa bed, bathroom with bathtub and shower balcony | 2                    |