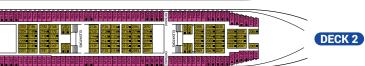

# **ONBOARD CELESTYAL OLYMPIA**

### SYMBOL LEGEND

None 2 lower bed

- Double bed
- 2 lower beds + 2 upper beds
- ★ Sofa bed

●■★ Double bed + sofa + stateroom with bathtub

- \* Suitable for wheelchair
- Stateroom with bathtub
- Stateroom with obstructed view

### **PLACES TO HAVE A GOOD MEAL**

Deck 9 Aura Grill - Greek Deli -Leda Casual Dining

Deck 4 Aegean Restaurant -Specialty Restaurant

#### **PLACES TO HAVE FUN**

Deck 12 Horizons Lounge & Bar

Deck 10 Thalassa Bar

Deck 9 Helios Bar

Deck 7 Eclipse Lounge & Bar - Sports Deck

Deck 5 Muses Lounge & Bar -Argo Lounge & Bar - Casino -Selene Lounge & Bar

### **PLACES TO TREAT YOURSELF**

Deck 9 Swimming Pools - Massage Cabana

Deck 8 Sauna - Massage Rooms - Gym

Deck 7 Kid's Club - Video Game Room

Deck 5 Photo Shop - Agora Shop -Beauty Centre

Deck 4 Reception - Shore Excursions -Library - Duty Free Shop

**Deck 1** Medical Centre

### **YOUR SHIP**

- 1,664 passengers in 724 staterooms, 9 with private balcony
- All staterooms are equipped with telephone, hairdryers, safety deposit boxes & TV
- Minibar in all suites
- Fully air-conditioned,
- WiFi and doctor on board at extra cost

**Length** 214.88 m Tonnage 37,584 art Flag Malta

Deckplans and stateroom layouts are given purely as a guide. Size and layout may vary within the same category. Some staterooms in SJ category might have partially obstructed view.

DECK 12

DECK 8

DECK 7

DECK 6

DECK 5

DECK 3

| CATEGORY         | DECK | DESCRIPTION                                                    | NUMBER OF STATEROOMS |
|------------------|------|----------------------------------------------------------------|----------------------|
| INSIDE STATEROO  | M    |                                                                |                      |
| IA               | 2/3  | 2 lower beds, 3rd/4th berth, bathroom with shower              | 114                  |
| IB               | 3/4  | 2 lower beds, 3rd/4th berth, bathroom with shower              | 124                  |
| IC               | 5/6  | 2 lower beds, bathroom with shower                             | 68                   |
| OUTSIDE STATER   | MOO  |                                                                |                      |
| XA               | 2/3  | 2 lower beds, 3rd/4th berth, bathroom with shower              | 160                  |
| XB               | 3/4  | 2 lower beds, 3rd/4th berth, bathroom with shower              | 146                  |
| XC               | 5/6  | 2 lower beds, bathroom with shower                             | 82                   |
| SUITES           |      |                                                                |                      |
| SJ Junior Suite  | 7    | Double bed, sofa bed, bathroom with bathtub                    | 21                   |
| SB Balcony Suite | 9    | Double bed, sofa bed, bathroom with bathtub, balcony           | 7                    |
| SG Grand Suite   | 9    | Double bed, sofa bed, bathroom with bathtub and shower balcony | 2                    |