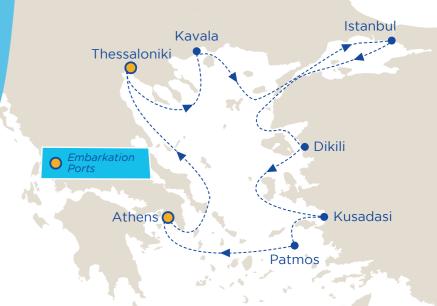

# STEPS OF PAUL

7 night Inclusive cruise onboard Celestyal Crystal

ATHENS | THESSALONIKI KAVALA | ISTANBUL | DIKILI KUSADASI | PATMOS

# **YOUR ITINERARY**

| DAY       | PORTS                | ARRIVE | DEPART |
|-----------|----------------------|--------|--------|
| Saturday  | Athens Greece        |        | 16:00  |
| Sunday    | Thessaloniki Greece  | 09:30  | 20:00  |
| Monday    | Kavala Greece        | 08:00  | 16:00  |
| Tuesday   | Istanbul Turkey      | 09:30  | 20:00  |
| Wednesday | <b>Dikili</b> Turkey | 12:00  | 20:00  |
| Thursday  | Kusadasi Turkey      | 08:00  | 23:30  |
| Friday    | Patmos* Greece       | 07:00  | 18:30  |
| Saturday  | Athens Greece        | 07:00  |        |
|           |                      |        |        |

**2023 SAILING DATES** 

October 14, 21

**2024 SAILING DATES** 

October 12, 1