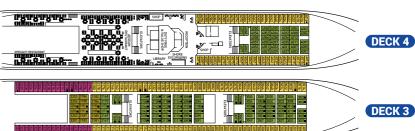

# **ONBOARD CELESTYAL CRYSTAL**

### SYMBOL LEGEND

none 2 lower beds

- □ 1 lower bed +1 upper bed
- ▲ 2 lower beds + 1 upper bed
- 2 lower beds + 2 upper beds
- ★ 2 lower beds + sofa
- ■★ 2 lower beds + 2 upper beds + sofa
- \* Suitable for wheelchair
- Stateroom with bathtub
- Stateroom with portholes
- Stateroom with obstructed view

### **PLACES TO HAVE A GOOD MEAL**

**Deck 9** Leda Casual Dining Aura Casual Dining & Greek Deli

**Deck 8** Amalthia Restaurant & Specialty Restaurant

**Deck 5** Olympus Restaurant

### **PLACES TO HAVE FUN**

Deck 10 Horizons Lounge & Bar

Deck 9 Helios Bar

Deck 8 Muses Lounge & Bar Casino - Eros Lounge & Bar

Deck 5 Thalassa Bar

### PLACES TO TREAT YOURSELF

Deck 9 Beauty Centre - Gym Sauna - Swimming Pool

Deck 8 Conference Area - Kids Corner Library Stand

**Deck 5** Photo Shop - Duty Free Shops Agora Shop - Shore Excursions Reception - Jacuzzi

**Deck 4** Medical Centre

### **YOUR SHIP**

- 1,200 passengers in 480 staterooms, 53 with private balconv
- All staterooms are equipped with telephone, hairdryers, safety deposit boxes & TV
- Minibar in all suites
- Fully air-conditioned, stabilisers
- WiFi and doctor on board at extra cost

**Length** 162 m **Tonnage** 25,611 grt Flag Malta

Deckplans and stateroom layouts are given purely as a guide. Size and layout may vary within the same category.

NI IMPED OF

| CATEGORY                    | DECK  | DESCRIPTION                                                                                            | STATEROOMS |
|-----------------------------|-------|--------------------------------------------------------------------------------------------------------|------------|
| INSIDE STATEROO             | M     |                                                                                                        |            |
| IA                          | 3     | 2 lower beds, 3rd/4th berth, bathroom with shower                                                      | 31         |
| IB                          | 4/5   | 2 lower beds, 3rd/4th berth, bathroom with shower                                                      | 64         |
| IC                          | 6/7   | 2 lower beds, 3rd/4th berth, bathroom with shower                                                      | 68         |
| OUTSIDE STATER              | MOO   |                                                                                                        |            |
| XA                          | 2     | 2 lower beds, 3rd/4th berth, bathroom with shower                                                      | 21         |
| XBO                         | 6     | 2 lower beds, 3rd/4th berth, bathroom with shower (obstructed view)                                    | 38         |
| XB                          | 3/5/6 | 2 lower beds, bathroom with shower                                                                     | 33         |
| XC                          | 3/4   | 2 lower beds, 3rd/4th berth, 1 sofa bed, bathroom with shower                                          | 126        |
| XD                          | 6/7   | 2 lower beds, 3rd/4th berth, 1 sofa bed, bathroom with shower                                          | 40         |
| SUITES                      |       |                                                                                                        |            |
| SBJ Junior<br>Balcony Suite | 6/7   | 2 lower beds, 1 sofa bed, bathroom with shower (balcony)                                               | 43         |
| <b>S</b> Suite              | 6     | 2 lower beds, 1 sofa bed, bathroom with shower                                                         | 6          |
| SB Balcony Suite            | 7     | 2 lower beds, 1 sofa bed, bathroom with shower (balcony)                                               | 8          |
| SG Grand Suite              | 6     | 2 lower beds, 1 sofa bed, bathroom with bathtub and shower (large balcony with private whirlpool bath) | 2          |