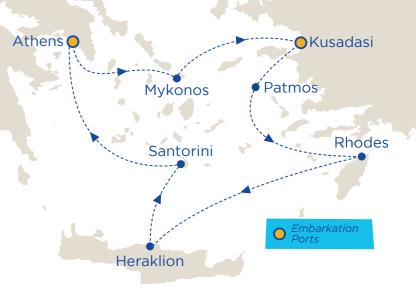

# ICONIC AEGEAN (MAR - OCT)

3 night Inclusive cruise onboard *Celestyal Olympia* 

ATHENS | MYKONOS | KUSADASI PATMOS | CRETE (HERAKLION) SANTORINI

# YOUR ITINERARY

| DAY      | PORTS                    | ARRIVE | DEPART |
|----------|--------------------------|--------|--------|
| Friday   | Athens (Lavrion) Greece  |        | 13:00  |
| Friday   | Mykonos* Greece          | 18:00  | 23:00  |
| Saturday | Kusadasi Turkey          | 07:00  | 13:00  |
| Saturday | Patmos* Greece           | 16:30  | 21:30  |
| Sunday   | Crete (Heraklion) Greece | 07:00  | 12:00  |
| Sunday   | Santorini* Greece        | 16:30  | 21:30  |
| Monday   | Athens (Lavrion) Greece  | 06:00  |        |

<sup>\*</sup> Tendering weather permitting.

Why not start your cruise in Kusadasi.

# **2023 SAILING DATES**

| March     | 31                 |
|-----------|--------------------|
| April     | 07, 14, 21, 28     |
| May       | 05, 12, 19, 26     |
| June      | 02, 09, 16, 23, 30 |
| July      | 07, 14, 21, 28     |
| August    | 04, 11, 18, 25     |
| September | 01, 08, 15, 22, 29 |
| October   | 06 13 20 27        |

### **2024 SAILING DATES**

April 05, 12, 19, 26

May 03, 10, 17, 24, 31

June 07, 14, 21, 28

July 05, 12, 19, 26

August 02, 09, 16, 23, 30

September 06, 13, 20, 27

October 04, 11, 18, 25