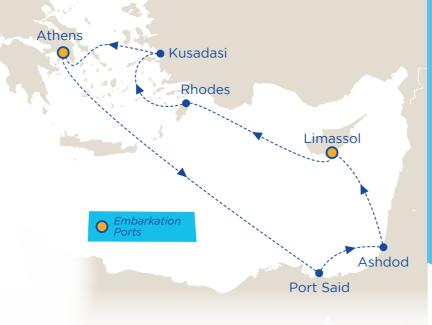

# THREE CONTINENTS

7 night Inclusive cruise onboard *Celestyal Crystal* 

ATHENS | PORT SAID ASHDOD | LIMASSOL RHODES | KUSADASI

# **YOUR ITINERARY**

| DAY       | PORTS                   | ARRIVE | DEPART |
|-----------|-------------------------|--------|--------|
| Saturday  | Athens Greece           |        | 17:00  |
| Sunday    | At sea                  |        |        |
| Monday    | Cairo (Port Said) Egypt | 06:30  | 22:00  |
| Tuesday   | Ashdod Israel           | 08:00  | 22:00  |
| Wednesday | Limassol Cyprus         | 11:00  | 18:00  |
| Thursday  | Rhodes Greece           | 12:00  | 18:30  |
| Friday    | Kusadasi Turkey         | 07:00  | 17:00  |
| Saturday  | Athens Greece           | 07:00  |        |
|           |                         |        |        |

# **2023 SAILING DATES**

March 04, 11, 18, 25 October 28 November 04, 11, 18, 25 December 02, 09

# **2024 SAILING DATES**

March 02, 09, 16 November 23, 30 December 07, 14