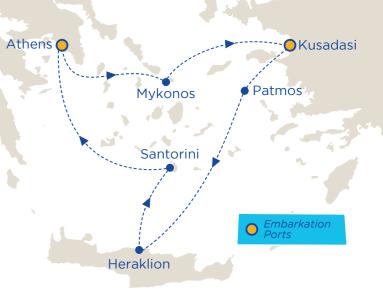

# ICONIC AEGEAN (MAR - OCT)

3 night Inclusive cruise onboard *Celestyal Olympia* 

ATHENS | MYKONOS | KUSADASI PATMOS | CRETE (HERAKLION) SANTORINI

# YOUR ITINERARY

| DAY      | PORTS                    | ARRIVE | DEPART |
|----------|--------------------------|--------|--------|
| Friday   | Athens (Lavrion) Greece  |        | 13:00  |
| Friday   | Mykonos* Greece          | 18:00  | 23:00  |
| Saturday | Kusadasi Turkey          | 07:00  | 13:00  |
| Saturday | Patmos* Greece           | 16:30  | 21:30  |
| Sunday   | Crete (Heraklion) Greece | 07:00  | 12:00  |
| Sunday   | Santorini* Greece        | 16:30  | 21:30  |
| Monday   | Athens (Lavrion) Greece  | 06:00  |        |