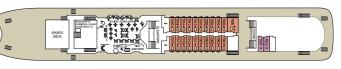

# **ONBOARD CELESTYAL OLYMPIA**

### SYMBOL LEGEND

None 2 lower bed

- Double bed
- 2 lower beds + 2 upper beds
- ★ Sofa bed

●■★ Double bed + sofa + stateroom with bathtub

- \* Suitable for wheelchair
- Stateroom with bathtub
- Stateroom with obstructed view

### **PLACES TO HAVE A GOOD MEAL**

Deck 9 Aura Grill - Greek Deli -Leda Casual Dining

Deck 4 Aegean Restaurant -Specialty Restaurant

#### **PLACES TO HAVE FUN**

Deck 12 Horizons Lounge & Bar

Deck 10 Thalassa Bar

Deck 9 Helios Bar

Deck 7 Eclipse Lounge & Bar - Sports Deck

Deck 5 Muses Lounge & Bar -Argo Lounge & Bar - Casino -Selene Lounge & Bar

### **PLACES TO TREAT YOURSELF**

Deck 9 Swimming Pools - Massage Cabana

Deck 8 Sauna - Massage Rooms - Gym

Deck 7 Kid's Club - Video Game Room

Deck 5 Photo Shop - Agora Shop -Beauty Centre

Deck 4 Reception - Shore Excursions -Library - Duty Free Shop

**Deck 1** Medical Centre

### **YOUR SHIP**

- 1,664 passengers in 724 staterooms, 9 with private balcony
- All staterooms are equipped with telephone, hairdryers, safety deposit boxes & TV
- Minibar in all suites
- Fully air-conditioned,
- WiFi and doctor on board at extra cost

**Length** 214.88 m Tonnage 37,584 art Flag Malta

Deckplans and stateroom layouts are given purely as a guide. Size and layout may vary within the same category. Some staterooms in SJ category might have partially obstructed view.