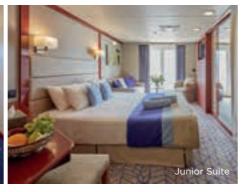

#### **SUITES AND STATEROOMS**

The Crystal has 421 staterooms, 43 junior Suites and 16 Suites. 53 of these are with private balconies. All Suites were refurbished in 2019. All suites and staterooms are en-suite, with TV and have air conditioning. All suites have minibars.

### **YOUR SHIP**

- 1,200 passengers in 480 staterooms, 53 with private balconv
- All staterooms are equipped with telephone, hairdryers, safety deposit boxes & TV
- Minibar in all suites
- Fully air-conditioned, stabilisers
- WiFi and doctor on board at extra cost