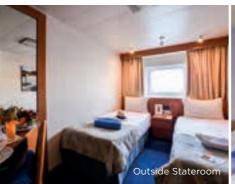

#### **SUITES AND STATEROOMS**

The Crystal has 421 staterooms, 43 junior Suites and 16 Suites. 53 of these are with private balconies. All Suites were refurbished in 2019. All suites and staterooms are en-suite, with TV and have air conditioning. All suites have minibars.

### SYMBOL LEGEND

none 2 lower beds

- □ 1 lower bed +1 upper bed
- ▲ 2 lower beds + 1 upper bed
- 2 lower beds + 2 upper beds
- ★ 2 lower beds + sofa
- ■★ 2 lower beds + 2 upper beds + sofa
- \* Suitable for wheelchair
- Stateroom with bathtub
- Stateroom with portholes
- Stateroom with obstructed view

**Length** 162 m **Tonnage** 25,611 grt Flag Malta

Deckplans and stateroom layouts are given purely as a guide. Size and layout may vary within the same category.

NI IMPED OF

| CATEGORY                    | DECK  | DESCRIPTION                                                                                            | STATEROOMS |
|-----------------------------|-------|--------------------------------------------------------------------------------------------------------|------------|
| INSIDE STATEROO             | M     |                                                                                                        |            |
| IA                          | 3     | 2 lower beds, 3rd/4th berth, bathroom with shower                                                      | 31         |
| IB                          | 4/5   | 2 lower beds, 3rd/4th berth, bathroom with shower                                                      | 64         |
| IC                          | 6/7   | 2 lower beds, 3rd/4th berth, bathroom with shower                                                      | 68         |
| OUTSIDE STATER              | MOO   |                                                                                                        |            |
| XA                          | 2     | 2 lower beds, 3rd/4th berth, bathroom with shower                                                      | 21         |
| XBO                         | 6     | 2 lower beds, 3rd/4th berth, bathroom with shower (obstructed view)                                    | 38         |
| XB                          | 3/5/6 | 2 lower beds, bathroom with shower                                                                     | 33         |
| XC                          | 3/4   | 2 lower beds, 3rd/4th berth, 1 sofa bed, bathroom with shower                                          | 126        |
| XD                          | 6/7   | 2 lower beds, 3rd/4th berth, 1 sofa bed, bathroom with shower                                          | 40         |
| SUITES                      |       |                                                                                                        |            |
| SBJ Junior<br>Balcony Suite | 6/7   | 2 lower beds, 1 sofa bed, bathroom with shower (balcony)                                               | 43         |
| <b>S</b> Suite              | 6     | 2 lower beds, 1 sofa bed, bathroom with shower                                                         | 6          |
| SB Balcony Suite            | 7     | 2 lower beds, 1 sofa bed, bathroom with shower (balcony)                                               | 8          |
| SG Grand Suite              | 6     | 2 lower beds, 1 sofa bed, bathroom with bathtub and shower (large balcony with private whirlpool bath) | 2          |