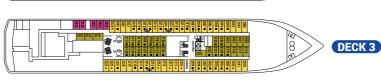

# **ONBOARD CELESTYAL CRYSTAL**

### SYMBOL LEGEND

none 2 lower beds

- □ 1 lower bed +1 upper bed
- ▲ 2 lower beds + 1 upper bed
- 2 lower beds + 2 upper beds
- ★ 2 lower beds + sofa
- ■★ 2 lower beds + 2 upper beds + sofa
- \* Suitable for wheelchair
- Stateroom with bathtub
- Stateroom with portholes
- Stateroom with obstructed view

### **PLACES TO HAVE A GOOD MEAL**

**Deck 9** Leda Casual Dining Aura Casual Dining & Greek Deli

**Deck 8** Amalthia Restaurant & Specialty Restaurant

**Deck 5** Olympus Restaurant

### **PLACES TO HAVE FUN**

Deck 10 Horizons Lounge & Bar

Deck 9 Helios Bar

Deck 8 Muses Lounge & Bar Casino - Eros Lounge & Bar

Deck 5 Thalassa Bar

### PLACES TO TREAT YOURSELF

Deck 9 Beauty Centre - Gym Sauna - Swimming Pool

Deck 8 Conference Area - Kids Corner Library Stand

**Deck 5** Photo Shop - Duty Free Shops Agora Shop - Shore Excursions Reception - Jacuzzi

**Deck 4** Medical Centre

**Length** 162 m **Tonnage** 25,611 grt Flag Malta

Deckplans and stateroom layouts are given purely as a guide. Size and layout may vary within the same category.

NI IMPED OF

| CATEGORY                    | DECK  | DESCRIPTION                                                                                            | STATEROOMS |
|-----------------------------|-------|--------------------------------------------------------------------------------------------------------|------------|
| INSIDE STATEROO             | M     |                                                                                                        |            |
| IA                          | 3     | 2 lower beds, 3rd/4th berth, bathroom with shower                                                      | 31         |
| IB                          | 4/5   | 2 lower beds, 3rd/4th berth, bathroom with shower                                                      | 64         |
| IC                          | 6/7   | 2 lower beds, 3rd/4th berth, bathroom with shower                                                      | 68         |
| OUTSIDE STATER              | MOO   |                                                                                                        |            |
| XA                          | 2     | 2 lower beds, 3rd/4th berth, bathroom with shower                                                      | 21         |
| XBO                         | 6     | 2 lower beds, 3rd/4th berth, bathroom with shower (obstructed view)                                    | 38         |
| XB                          | 3/5/6 | 2 lower beds, bathroom with shower                                                                     | 33         |
| XC                          | 3/4   | 2 lower beds, 3rd/4th berth, 1 sofa bed, bathroom with shower                                          | 126        |
| XD                          | 6/7   | 2 lower beds, 3rd/4th berth, 1 sofa bed, bathroom with shower                                          | 40         |
| SUITES                      |       |                                                                                                        |            |
| SBJ Junior<br>Balcony Suite | 6/7   | 2 lower beds, 1 sofa bed, bathroom with shower (balcony)                                               | 43         |
| <b>S</b> Suite              | 6     | 2 lower beds, 1 sofa bed, bathroom with shower                                                         | 6          |
| SB Balcony Suite            | 7     | 2 lower beds, 1 sofa bed, bathroom with shower (balcony)                                               | 8          |
| SG Grand Suite              | 6     | 2 lower beds, 1 sofa bed, bathroom with bathtub and shower (large balcony with private whirlpool bath) | 2          |