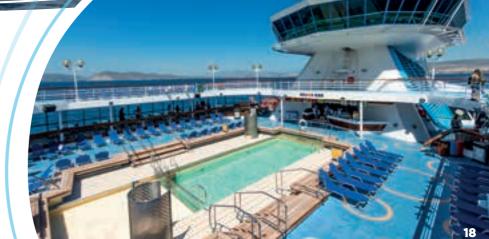

# VOUR SHIP CELESTYAL CRYSTAL

The Celestyal Crystal with her yacht like design and intimate feel makes her stand out from the crowd. The Crystal can fit neatly into smaller harbours and ports that bigger vessels cannot access. She is bright and airy and feels like home from home.

The Crystal can be home to a maximum of 1,200 guests on any one cruise being looked after by a crew of just over 400 ensuring a truly memorable personal experience.

A stay onboard could not be more comfortable, whether you are relaxing in a suite or stateroom or in the elegant restaurants, bars and lounges, spa, fitness rooms and promenade deck.

### **ENTERTAINMENT & RELAXING**

Evening shows are performed in the comfortable Muses Lounge and the onboard casino comes with the latest slot machines from Las Vegas. There are massage rooms, sauna, gym and a beauty centre. There's a swimming pool on deck 9 and Jacuzzi on deck 5.