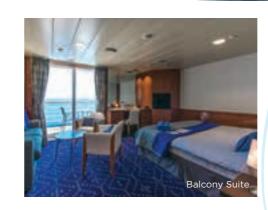

#### **SUITES AND STATEROOMS**

The Crystal has 421 staterooms, 43 junior Suites and 16 Suites. 53 of these are with private balconies. All Suites were refurbished in 2019. All suites and staterooms are en-suite, with TV and have air conditioning. All suites have minibars.

### SYMBOL LEGEND

none 2 lower beds

- □ 1 lower bed +1 upper bed
- ▲ 2 lower beds + 1 upper bed
- 2 lower beds + 2 upper beds
- ★ 2 lower beds + sofa
- ■★ 2 lower beds + 2 upper beds + sofa
- \* Suitable for wheelchair
- Stateroom with bathtub
- Stateroom with portholes
- Stateroom with obstructed view

**Length** 162 m **Tonnage** 25,611 grt Flag Malta

Deckplans and stateroom layouts are given purely as a guide. Size and layout may vary within the same category.

NI IMPED OF

| CATEGORY                    | DECK  | DESCRIPTION                                                                                            | STATEROOMS |
|-----------------------------|-------|--------------------------------------------------------------------------------------------------------|------------|
| INSIDE STATEROO             | M     |                                                                                                        |            |
| IA                          | 3     | 2 lower beds, 3rd/4th berth, bathroom with shower                                                      | 31         |
| IB                          | 4/5   | 2 lower beds, 3rd/4th berth, bathroom with shower                                                      | 64         |
| IC                          | 6/7   | 2 lower beds, 3rd/4th berth, bathroom with shower                                                      | 68         |
| OUTSIDE STATER              | MOO   |                                                                                                        |            |
| XA                          | 2     | 2 lower beds, 3rd/4th berth, bathroom with shower                                                      | 21         |
| XBO                         | 6     | 2 lower beds, 3rd/4th berth, bathroom with shower (obstructed view)                                    | 38         |
| XB                          | 3/5/6 | 2 lower beds, bathroom with shower                                                                     | 33         |
| XC                          | 3/4   | 2 lower beds, 3rd/4th berth, 1 sofa bed, bathroom with shower                                          | 126        |
| XD                          | 6/7   | 2 lower beds, 3rd/4th berth, 1 sofa bed, bathroom with shower                                          | 40         |
| SUITES                      |       |                                                                                                        |            |
| SBJ Junior<br>Balcony Suite | 6/7   | 2 lower beds, 1 sofa bed, bathroom with shower (balcony)                                               | 43         |
| <b>S</b> Suite              | 6     | 2 lower beds, 1 sofa bed, bathroom with shower                                                         | 6          |
| SB Balcony Suite            | 7     | 2 lower beds, 1 sofa bed, bathroom with shower (balcony)                                               | 8          |
| SG Grand Suite              | 6     | 2 lower beds, 1 sofa bed, bathroom with bathtub and shower (large balcony with private whirlpool bath) | 2          |