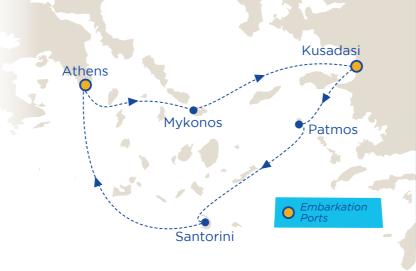

# ICONIC AEGEAN (MAR & NOV)

3 night Inclusive cruise onboard *Celestyal Olympia* 

ATHENS | MYKONOS KUSADASI | PATMOS SANTORINI

# YOUR ITINERARY

| DAY      | PORTS                   | ARRIVE | DEPART |
|----------|-------------------------|--------|--------|
| Friday   | Athens (Lavrion) Greece |        | 11:00  |
| Friday   | Mykonos* Greece         | 16:00  | 23:00  |
| Saturday | Kusadasi Turkey         | 07:00  | 12:30  |
| Saturday | Patmos* Greece          | 16:00  | 21:00  |
| Sunday   | Santorini* Greece       | 07:00  | 20:00  |
| Monday   | Athens (Lavrion) Greece | 06:00  |        |