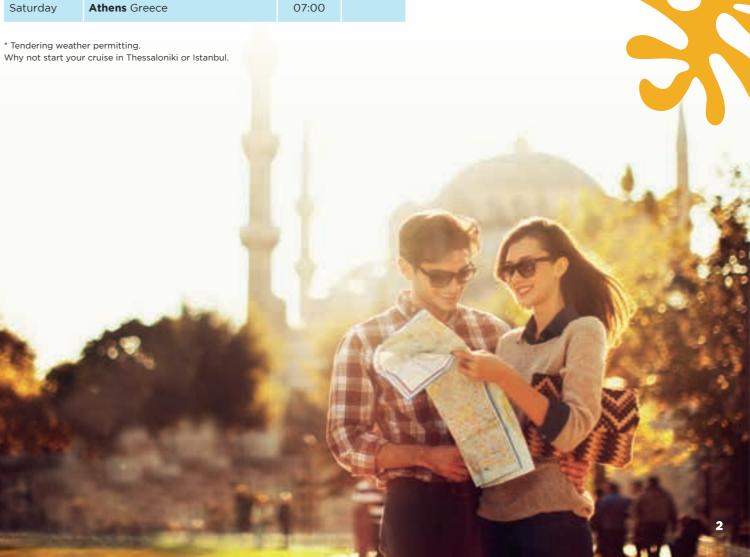

# onboard Celestyal Crystal ATHENS | THESSALONIKI KUSADASI | CRETE (HERAKLION) SANTORINI | MYKONOS Athens O MILOS YOUR ITINERARY

| DAY       | PORTS                     | ARRIVE | DEPART |
|-----------|---------------------------|--------|--------|
| Saturday  | Athens Greece             |        | 17:00  |
| Sunday    | Thessaloniki Greece       | 10:00  | 19:00  |
| Monday    | Kusadasi (Ephesus) Turkey | 13:00  | 19:00  |
| Tuesday   | Crete (Heraklion) Greece  | 08:00  | 19:00  |
| Wednesday | Santorini* Greece         | 07:00  |        |
| Thursday  | Santorini* Greece         |        | 00:30  |
| Thursday  | Mykonos* Greece           | 08:00  |        |
| Friday    | Mykonos* Greece           |        | 02:00  |
| Friday    | Milos* Greece             | 09:00  | 19:00  |
| Saturday  | Athens Greece             | 07:00  |        |

<sup>\*</sup> Tendering weather permitting.

Why not start your cruise in Thessaloniki, Kusadasi or Heraklion.