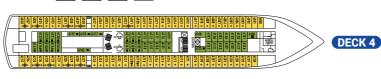

# **ONBOARD CELESTYAL OLYMPIA**

### SYMBOL LEGEND

None 2 lower bed

- Double bed
- 2 lower beds + 2 upper beds
- ★ Sofa bed

●■★ Double bed + sofa + stateroom with bathtub

- \* Suitable for wheelchair
- Stateroom with bathtub
- Stateroom with obstructed view

**Deck 1** Medical Centre