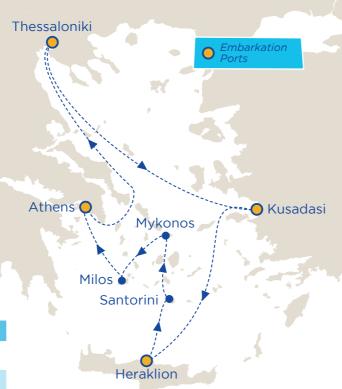

# onboard Celestyal Crystal ATHENS | THESSALONIKI KUSADASI | CRETE (HERAKLION) SANTORINI | MYKONOS Athens O MILOS YOUR ITINERARY

| DAY       | PORTS                     | ARRIVE | DEPART |
|-----------|---------------------------|--------|--------|
| Saturday  | Athens Greece             |        | 17:00  |
| Sunday    | Thessaloniki Greece       | 10:00  | 19:00  |
| Monday    | Kusadasi (Ephesus) Turkey | 13:00  | 19:00  |
| Tuesday   | Crete (Heraklion) Greece  | 08:00  | 19:00  |
| Wednesday | Santorini* Greece         | 07:00  |        |
| Thursday  | Santorini* Greece         |        | 00:30  |
| Thursday  | Mykonos* Greece           | 08:00  |        |
| Friday    | Mykonos* Greece           |        | 02:00  |
| Friday    | Milos* Greece             | 09:00  | 19:00  |
| Saturday  | Athens Greece             | 07:00  |        |

<sup>\*</sup> Tendering weather permitting.

Why not start your cruise in Thessaloniki, Kusadasi or Heraklion.