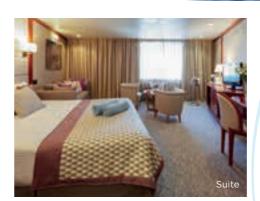

#### **SUITES AND STATEROOMS**

The Crystal has 421 staterooms, 43 junior Suites and 16 Suites. 53 of these are with private balconies. All Suites were refurbished in 2019. All suites and staterooms are en-suite, with TV and have air conditioning. All suites have minibars.

### **YOUR SHIP**

- 1,200 passengers in 480 staterooms, 53 with private balconv
- All staterooms are equipped with telephone, hairdryers, safety deposit boxes & TV
- Minibar in all suites
- Fully air-conditioned, stabilisers
- WiFi and doctor on board at extra cost