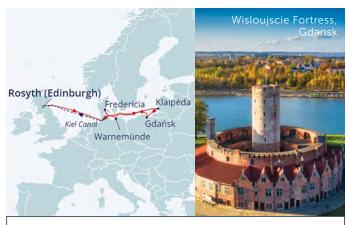

# DISCOVERING THE CITIES OF THE BALTIC

12th July 2024 | Sail from Rosyth 10 nights | BALMORAL | Cruise code L2421

On this sailing, Balmoral will cruise the Kiel Canal – a feat only possible on smaller ships • You will have the chance to visit important monuments such as UNESCO-listed Malbork Castle from Gdańsk and Berlin's Brandenburg Gate from Warnemunde • Klaipėda is ideal for learning about Lithuania's history and culture. You can spend time with a family that continued the beekeeping legacy left behind by their grandfather who established the farm on his return to the country after being deported

Sail from £1,499pp, plus £150pp Spend