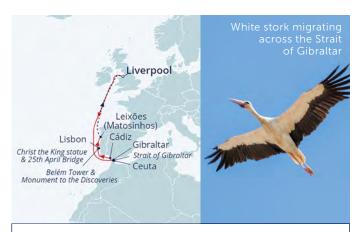

# SPAIN, PORTUGAL & THE SPECTACULAR BIRD MIGRATION

1st September 2024 | Sail from Liverpool 11 nights | BOLETTE | Cruise code T2420

Our team has planned this cruise to coincide with the bird migration across the Strait of Gibraltar, an incredible natural phenomenon that sees large numbers of birds, including storks, kites and eagles, making the journey south • Other fascinating wildlife you may encounter on your cruise includes Gibraltar's resident apes, and marine life seen from the comfort of Bolette • Visits to Spain and Portugal present chances to delve into maritime history. You can also immerse yourself in local traditions, from tasting authentic treats of the region in their place of origin, such as pastéis de nata in Lisbon and port wine in Oporto, to learning flamenco with a local bailaora (flamenco dancer) in Cádiz