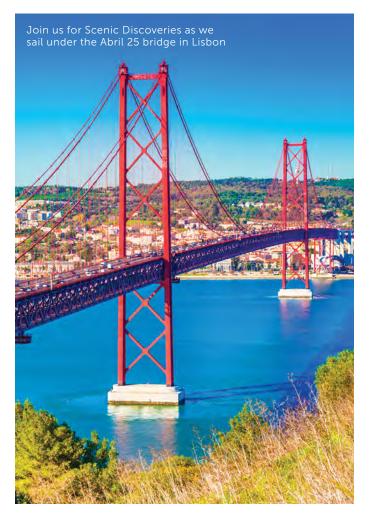

### RIVER CITIES OF FRANCE, SPAIN & PORTUGAL

8th May 2024 | Sail from Newcastle 15 nights | BALMORAL | Cruise code L2413

These destinations have been chosen for their traditional food and drink, with highlights including a tour to meet the owners of Chateau Boutinet, where you can discover Bordeaux's wine history, and learn how to make pastéis de nata with a local pastry chef in Lisbon • Scenic Discoveries include sailing past the Tower of Hercules – which is the world's oldest working lighthouse – and along the River Seine – lined by quaint villages and rich, hilly countryside – en route

Sail from £1,999pp, plus your choice of Free Door-to-Door Transfers or £200pp Spend

SOLO OFFER AVAILABLE