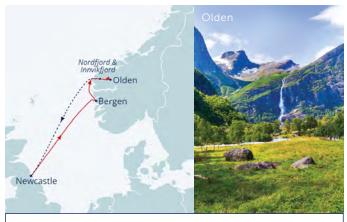

# NORWEGIAN FJORDS & AUTUMN FRUIT HARVEST

7th September 2024 | Sail from Newcastle 7 nights | BALMORAL | Cruise code L2428

Our Journey Planners have designed this cruise to show you Norway's awe-inspiring natural surroundings as summer turns to autumn, a time of year that's renowned for the fruit harvest • Ulvik is ideally placed for sampling local seasonal produce, from apple juice to cider and brandy, while a scenic cruise along Hardangerfjord will showcase orchard-covered valleys and mountains • Balmoral will also sail the picturesque Nordfjord, passing Hornelen – Europe's highest sea cliff • There will be opportunities to admire the remarkable landscapes ashore too, perhaps on a hike with a local atop Bergen's Mount Fløyen, or during a visit to the Briksdal Glacier, accompanied by a local geologist

# SPRING FALLS, GLACIERS & NORWEGIAN FJORDS

5th June 2024 | Sail from Newcastle 7 nights | BALMORAL | Cruise code L2416

We have designed this cruise to showcase the highlights of the fjords in spring, when nature awakens and the waterfalls are at their strongest due to melting mountain ice • Balmoral will divert away from the direct routes to show you the sprawling Fureberg Waterfall. There will also be chances to see the Langfoss and Vøringfoss waterfalls ashore • You can delve into Norway's Viking heritage. The site of Haugesund's national monument is said to be the burial place of King Harald Fairhair, while the islands of Giske – the birthplace of chief Rollo – and Godøy can be visited on a tour from Ålesund • In Olden, you can hike to the Briksdal Glacier accompanied by a knowledgeable local geologist