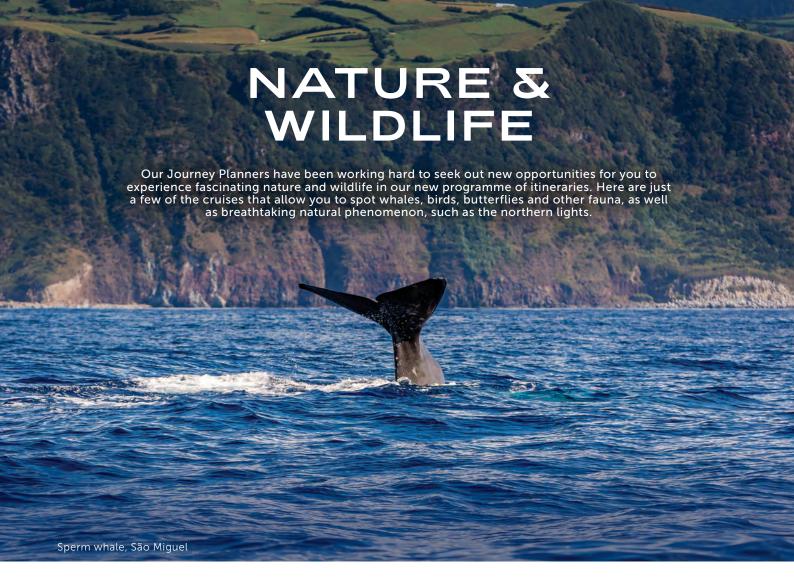

# PERFECTLY-TIMED TO EXPERIENCE THE WORLD

This selection of cruises shows just a few from our new 2024/25 programme that have been planned and timed specially so you can encounter once-in-a-lifetime events, rare animal migrations, weather phenomenon and more.

### **VOLCANIC ISLANDS OF THE AZORES & MADEIRA**

31st July 2024 | Sail from Dover | 14 nights | BOREALIS | Cruise code S2417

This cruise has been perfectly timed to arrive when the national flower, the hydrangeas, are in full bloom • Visiting mainland Portugal and the remote islands of the Azores, this cruise will present you with fascinating nature and history in equal measure • The Azores boasts diverse landscapes including the Sete Cidades crater lakes • In addition, the archipelago's waters are home to marine life such as sperm whales, which you can spot from *Borealis* assisted by wildlife charity, ORCA • UNESCO-listed Angra do Heroismo – reached from Praia da Vitoria – and Lisbon are ideal for learning about Portugal's maritime history, while in Madeira you can explore the botanical gardens with a local orchid expert