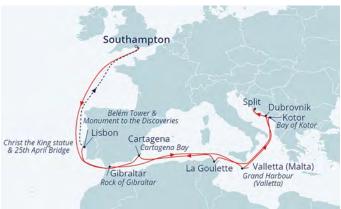

#### **CULTURAL ADRIATIC DISCOVERY**

30th May 2024 | Sail from Southampton 20 nights | BOREALIS | Cruise code S2412

Your calls to Croatia will present the fascinating Diocletian's Palace in Split and the impressive Walls of Dubrovnik • After sailing the Bay of Kotor, surrounded by religious pilgrimage sites, you'll visit Kotor, one of the best-preserved Medieval towns in the Adriatic • La Goulette has an impressive 16th century fortress, though is seen as the gateway to Tunis, where you can visit the UNESCO-listed Medina • You can delve into the history of the Phoenicians at Carthage from La Goulette and explore Cartagena's Roman sites, accompanied by a local archaeologist • This cruise has been designed to offer an insight into the diverse history of the Mediterranean and Adriatic, a region shaped by different conflicts over the centuries

Sail from E2,999 per person, plus your choice of Free Door-to-Door Transfers or £250pp Spend