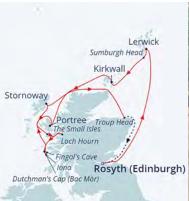

# THE LIFE & NATURE OF SCOTLAND'S SCENIC ISLES

28th May 2024 | Sail from Newcastle 8 nights | BALMORAL | Cruise code L2415

We have designed this itinerary to take you on a discovery of natural wonders and wildlife found close to home, yet off the beaten track, amongst remote Scottish Isles. You will be joined by wildlife charity ORCA, whose team of experts will help you spot sea birds, whales and dolphins from <code>Balmoral</code> • Discover Orkney's fascinating history in the well-preserved Viking town of Kirkwall or on a tour to the Neolithic village of Skara Brae, and learn about Shetland's farming traditions accompanied by a local crofter • Diversions are planned to show you sites such as the Small Isles archipelago, the volcanic formations of Bac Mòr, Fingal's Cave on the island of Staffa, and the birdlife haven of Troup Head

# WILDLIFE & TRADITIONS OF THE SCOTTISH ISLES

4th July 2024 | Sail from Rosyth 8 nights | BALMORAL | Cruise code L2420

Enjoy some of Scotland's wildest and most scenic island landscapes, which provide a haven for wildlife and boast a long and fascinating history • Balmoral will divert away from the main coastal routes to take you past a host of remarkable sights, from the Small Isles archipelago to the basalt columns of Fingal's Cave • You can enjoy birdwatching as you sail past Sumburgh Head and RSPB Troup Head, and search for whales from your ship with the help of wildlife charity ORCA • Ashore you can marvel at the Isle of Skye's scenery, including the Old Man of Storr; learn about Shetland's local farming traditions; visit the Neolithic settlement of Skara Brae in Orkney; and discover Harris's Gaelic culture

# SCENIC SCOTTISH ISLES IN FIVE NIGHTS

25th May 2024 | Sail from Liverpool 5 nights | BOLETTE | Cruise code T2411

This Bank Holiday sailing has been designed to show you the wild landscapes and Gaelic culture found on the remote Scottish isles of Lewis and Skye, all in just five nights • With visits to Stornoway and Portree, you can learn about Outer Hebridean traditions such as crofting and tweed weaving, while Portree is your gateway for discovering the awe-inspiring scenery of Skye, from Kilt Rock and Mealt Falls to the rocky outcrop known as the 'Old Man of Storr' • Wildlife charity ORCA will be on board to help you search for marine life from *Bolette*, while your Scenic Discoveries include cruising past the likes of the unspoilt Small Isles and the rock formations of Dutchman's Cap and Fingal's Cave

# SCENIC SCOTTISH ISLES IN FIVE NIGHTS

2nd May 2025 | Sail from Liverpool 5 nights | BOLETTE | Cruise code T2508

This Bank Holiday getaway is ideal for enjoying a taste of the Fred. Olsen experience while getting up close to nature and immersing yourself in Gaelic culture • Portree is your gateway to the Isle of Skye's wild landscapes, including the iconic rocky outcrop known as the 'Old Man of Storr' • In Stornoway, you could opt to uncover the traditions of the Western Isles, from crofting to weaving, or explore the Isle of Harris' diverse scenery, ranging from rugged countryside to sweeping beaches • Your time at sea is set to be just as rewarding, as *Bolette* sails past sites such as the Small Isles and Fingal's Cave. You can also search for marine life from your ship with the help of wildlife charity ORCA