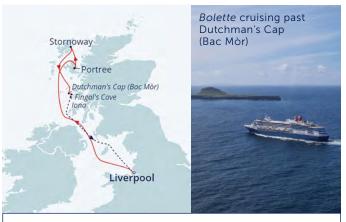

# THE LIFE & NATURE OF SCOTLAND'S SCENIC ISLES

28th May 2024 | Sail from Newcastle 8 nights | BALMORAL | Cruise code L2415

We have designed this itinerary to take you on a discovery of natural wonders and wildlife found close to home, yet off the beaten track, amongst remote Scottish Isles. You will be joined by wildlife charity ORCA, whose team of experts will help you spot sea birds, whales and dolphins from <code>Balmoral</code> • Discover Orkney's fascinating history in the well-preserved Viking town of Kirkwall or on a tour to the Neolithic village of Skara Brae, and learn about Shetland's farming traditions accompanied by a local crofter • Diversions are planned to show you sites such as the Small Isles archipelago, the volcanic formations of Bac Mòr, Fingal's Cave on the island of Staffa, and the birdlife haven of Troup Head

# SCENIC SCOTTISH ISLES IN FIVE NIGHTS

25th May 2024 | Sail from Liverpool 5 nights | BOLETTE | Cruise code T2411

This Bank Holiday sailing has been designed to show you the wild landscapes and Gaelic culture found on the remote Scottish isles of Lewis and Skye, all in just five nights • With visits to Stornoway and Portree, you can learn about Outer Hebridean traditions such as crofting and tweed weaving, while Portree is your gateway for discovering the awe-inspiring scenery of Skye, from Kilt Rock and Mealt Falls to the rocky outcrop known as the 'Old Man of Storr' • Wildlife charity ORCA will be on board to help you search for marine life from *Bolette*, while your Scenic Discoveries include cruising past the likes of the unspoilt Small Isles and the rock formations of Dutchman's Cap and Fingal's Cave