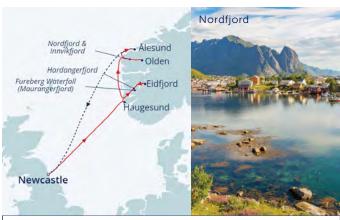

# NORWEGIAN FJORDS & AUTUMN FRUIT HARVEST

7th September 2024 | Sail from Newcastle 7 nights | BALMORAL | Cruise code L2428

Our Journey Planners have designed this cruise to show you Norway's awe-inspiring natural surroundings as summer turns to autumn, a time of year that's renowned for the fruit harvest • Ulvik is ideally placed for sampling local seasonal produce, from apple juice to cider and brandy, while a scenic cruise along Hardangerfjord will showcase orchard-covered valleys and mountains • Balmoral will also sail the picturesque Nordfjord, passing Hornelen – Europe's highest sea cliff • There will be opportunities to admire the remarkable landscapes ashore too, perhaps on a hike with a local atop Bergen's Mount Fløyen, or during a visit to the Briksdal Glacier, accompanied by a local geologist

# SPRING FALLS, GLACIERS & NORWEGIAN FJORDS

5th June 2024 | Sail from Newcastle 7 nights | BALMORAL | Cruise code L2416

We have designed this cruise to showcase the highlights of the fjords in spring, when nature awakens and the waterfalls are at their strongest due to melting mountain ice • Balmoral will divert away from the direct routes to show you the sprawling Fureberg Waterfall. There will also be chances to see the Langfoss and Vøringfoss waterfalls ashore • You can delve into Norway's Viking heritage. The site of Haugesund's national monument is said to be the burial place of King Harald Fairhair, while the islands of Giske – the birthplace of chief Rollo – and Godøy can be visited on a tour from Ålesund • In Olden, you can hike to the Briksdal Glacier accompanied by a knowledgeable local geologist

### SPRINGTIME NORWEGIAN FJORDS IN FIVE NIGHTS

23rd May 2024 | Sail from Newcastle 5 nights | BALMORAL | Cruise code L2414

This five-night cruise has been planned to offer you a taste of the fjords over the spring Bank Holiday weekend • Bergen, named after the mountains that surround the city, presents the chance to hike with a local atop Mount Fløyen and view the surrounding fjordland from a different perspective • The quaint village of Olden is ideally placed for visiting the Briksdal Glacier. On a tour with a geology professor, you can gain an insight into how the shape of this natural wonder has changed over the years • Balmoral will sail along the picturesque Nordfjord, which stretches from mainland Norway's westernmost point to the magnificent Jostedalsbreen, Europe's largest inland glacier