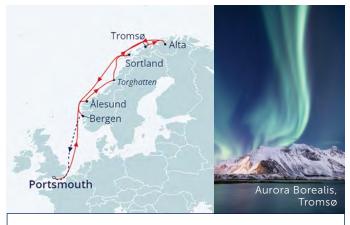

### IN SEARCH OF THE NORTHERN LIGHTS

7th December 2024 | Sail from Portsmouth 14 nights | BOREALIS | Cruise code S2427

On this two-week cruise to Northern Norway, you may be lucky enough to see the dancing lights of the Aurora Borealis illuminate the night sky while cruising in the Arctic Ocean and ashore during extended stays in Tromsø and Alta • After visiting Ålesund and sailing past Torghatten, a mountain with a hole through its centre, you can experience the maritime tradition of crossing the Arctic Circle • Enjoy an overnight stay in the 'Gateway to the Arctic', Tromsø, before heading to Alta, ideal for husky sledding tours and spending time with local Sámi people to learn about their way of life • Elsewhere, you will have the chance to explore the rugged Vesterålen archipelago and the historic city of Bergen