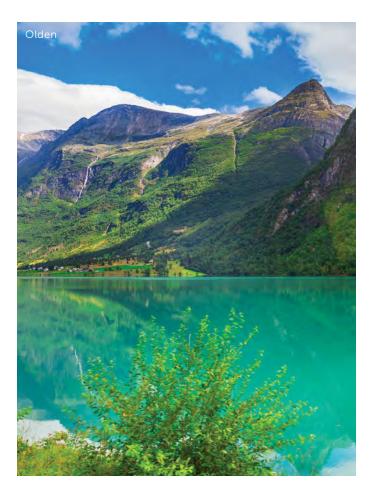

# NORWEGIAN FJORDS & AUTUMN FRUIT HARVEST

7th September 2024 | Sail from Newcastle 7 nights | BALMORAL | Cruise code L2428

Our Journey Planners have designed this cruise to show you Norway's awe-inspiring natural surroundings as summer turns to autumn, a time of year that's renowned for the fruit harvest • Ulvik is ideally placed for sampling local seasonal produce, from apple juice to cider and brandy, while a scenic cruise along Hardangerfjord will showcase orchard-covered valleys and mountains • Balmoral will also sail the picturesque Nordfjord, passing Hornelen – Europe's highest sea cliff • There will be opportunities to admire the remarkable landscapes ashore too, perhaps on a hike with a local atop Bergen's Mount Fløyen, or during a visit to the Briksdal Glacier, accompanied by a local geologist

# SPRING FALLS, GLACIERS & NORWEGIAN FJORDS

5th June 2024 | Sail from Newcastle 7 nights | BALMORAL | Cruise code L2416

We have designed this cruise to showcase the highlights of the fjords in spring, when nature awakens and the waterfalls are at their strongest due to melting mountain ice • Balmoral will divert away from the direct routes to show you the sprawling Fureberg Waterfall. There will also be chances to see the Langfoss and Vøringfoss waterfalls ashore • You can delve into Norway's Viking heritage. The site of Haugesund's national monument is said to be the burial place of King Harald Fairhair, while the islands of Giske – the birthplace of chief Rollo – and Godøy can be visited on a tour from Ålesund • In Olden, you can hike to the Briksdal Glacier accompanied by a knowledgeable local geologist

### SPRINGTIME NORWEGIAN FJORDS IN FIVE NIGHTS

23rd May 2024 | Sail from Newcastle 5 nights | BALMORAL | Cruise code L2414

This five-night cruise has been planned to offer you a taste of the fjords over the spring Bank Holiday weekend • Bergen, named after the mountains that surround the city, presents the chance to hike with a local atop Mount Fløyen and view the surrounding fjordland from a different perspective • The quaint village of Olden is ideally placed for visiting the Briksdal Glacier. On a tour with a geology professor, you can gain an insight into how the shape of this natural wonder has changed over the years • Balmoral will sail along the picturesque Nordfjord, which stretches from mainland Norway's westernmost point to the magnificent Jostedalsbreen, Europe's largest inland glacier

#### SUMMERTIME NORWEGIAN FJORDS IN FIVE NIGHTS

2nd August 2024 | Sail from Rosyth 5 nights | BALMORAL | Cruise code L2423

Our team has planned this Scottish Bank Holiday weekend cruise to visit Norway when the landscapes are greener and the days are longer • In just five days, you will see many remarkable natural landscapes. There's even a chance to visit the Briksdal Glacier with a local geologist, making for a more insightful experience • From Stavanger, you can visit the Swords in Rock Monument, which commemorates the battle during which Harald Hårfagre became the first King of Norway • Enjoy the benefits of a smaller ship as *Balmoral* makes diversions to sail areas out of reach to larger ships, including past Hornelen – Europe's highest sea cliff – and along Lysefjord, passing under the famous Pulpit Rock