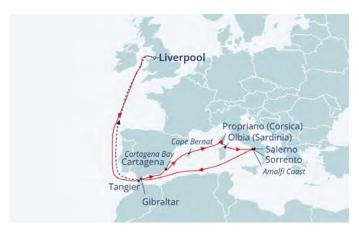

# COLOURFUL & COSMOPOLITAN MEDITERRANEAN WITH THE AMALFI COAST

8th May 2024 | Sail from Liverpool 17 nights | BOLETTE | Cruise code T2410

As well as being able to explore ashore, you can enjoy the views from *Bolette* as you cruise along the picturesque Amalfi Coast, renowned for its lemons, limoncello liqueur and colourful cliff-edge villages • There will be chances to delve into Roman history at archaeological sites such as Cartagena's amphitheatre and the ancient cities of Pompeii and Herculaneum (from Salerno) • Elsewhere, you can tour from Sorrento to the active volcano, Mount Vesuvius or cosmopolitan Positano; dock in Propriano, only possible on smaller ships; and sail past Cape Bernat, timed to capture the Ibizan sunset