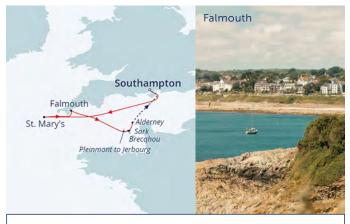

# THE SOUTH COAST OF BRITAIN IN FIVE NIGHTS

1st May 2025 | Sail from Southampton 5 nights | BALMORAL | Cruise code L2507

This short yet rewarding spring Bank Holiday cruise gives you the chance to uncover the floral highlights of the British Isles • Before revelling in the beauty of the British coastline on a scenic cruise around the Channel Islands, *Balmoral* will head to the remote island of St Mary's in the Scilly Isles, home to picturesque countryside, charming towns and historic fortifications • The Cornish coast follows with a call into Falmouth, only accessible to smaller ships • Both destinations on your itinerary boast climates that are perfect for growing plants, and you will be well-placed for finding out why at horticultural sites such as the Eden Project, the Lost Gardens of Heligan, and Tresco Abbey Garden