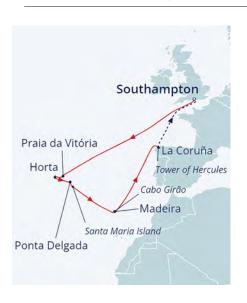

### EASTER ESCAPE TO PORTUGAL'S UNSPOILT ISLANDS

10th April 2025 | Sail from Southampton | 14 nights | BALMORAL | Cruise code L2505

This cruise showcases Portugal's diverse island landscapes, from the hard-to-reach archipelago of the Azores to the 'garden island' of Madeira • Wildlife charity ORCA will be on board to help you spot a variety of marine life from Balmoral, while Horta is ideal for dolphin and whale watching tours • You will have the chance to explore the UNESCO-listed city of Angra do Heroísmo – once an important stopover for navigators crossing the Atlantic – and marvel at the Sete Cidades crater lakes on São Miguel island • After sailing past the mighty Cabo Girão sea cliff, you will arrive in Madeira, home to unique levada walking trails and colourful botanical gardens best explored with a local orchid expert