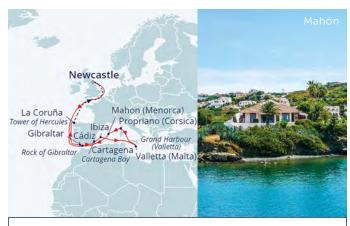

## EXPLORING THE ISLANDS OF THE MEDITERRANEAN

14th September 2024 | Sail from Newcastle 19 nights | BALMORAL | Cruise code L2429

On this island-hopping cruise you can learn about the different cultures that have existed throughout the region, while also visiting destinations known for their impressive fortifications and defensive harbours, such as Valletta and Mahón • In Gibraltar, those wishing to get up close to nature may enjoy looking out for birds migrating south or meeting the famous macaque • There are thousands of fascinating years of history for you to delve into in Cartagena, particularly at the impressive Roman Amphitheatre • Throughout your sailing you can gain insight into how and why various kingdoms, empires and nations have competed to control the Mediterranean in days past

Sail from £2,699pp, plus your choice of Free Door-to-Door Transfers or £250pp Spend