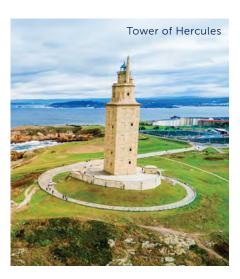

### RIVER CITIES OF FRANCE, SPAIN & PORTUGAL

8th May 2024 | Sail from Newcastle 15 nights | BALMORAL | Cruise code L2413

These destinations have been chosen for their traditional food and drink, with highlights including a tour to meet the owners of Chateau Boutinet, where you can discover Bordeaux's wine history, and learn how to make pastéis de nata with a local pastry chef in Lisbon • Scenic Discoveries include sailing past the Tower of Hercules – which is the world's oldest working lighthouse – and along the River Seine – lined by quaint villages and rich, hilly countryside – en route

### MARITIME TRADITIONS OF SPAIN, PORTUGAL & GIBRALTAR

4th April 2025 | Sail from Newcastle | 13 nights | BOREALIS | Cruise code S2508

Our Journey Planners have designed this cruise with a focus on the cultural traditions and history of Gibraltar, Spain and Portugal • Gibraltar guards the entrance to the Mediterranean; its eponymous rock is dotted with tunnels carved during the Great Siege in the 18th century, which make for fascinating exploration • In Cádiz, the birthplace of tapas, you can join a flamenco lesson with a local bailaora (flamenco dancer), while Lisbon is ideal for uncovering Portugal's maritime history or learning how to make pastéis de nata with a local pastry chef • You can view historic sites from *Borealis* such as the Belém Tower and the Tower of Hercules, said to be the only Roman lighthouse in existence