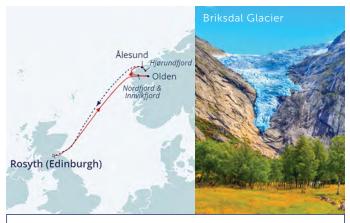

# NORWEGIAN FJORDS & AUTUMN FRUIT HARVEST

7th September 2024 | Sail from Newcastle 7 nights | BALMORAL | Cruise code L2428

Our Journey Planners have designed this cruise to show you Norway's awe-inspiring natural surroundings as summer turns to autumn, a time of year that's renowned for the fruit harvest • Ulvik is ideally placed for sampling local seasonal produce, from apple juice to cider and brandy, while a scenic cruise along Hardangerfjord will showcase orchard-covered valleys and mountains • Balmoral will also sail the picturesque Nordfjord, passing Hornelen – Europe's highest sea cliff • There will be opportunities to admire the remarkable landscapes ashore too, perhaps on a hike with a local atop Bergen's Mount Fløyen, or during a visit to the Briksdal Glacier, accompanied by a local geologist

# SPRING FALLS, GLACIERS & NORWEGIAN FJORDS

5th June 2024 | Sail from Newcastle 7 nights | BALMORAL | Cruise code L2416

We have designed this cruise to showcase the highlights of the fjords in spring, when nature awakens and the waterfalls are at their strongest due to melting mountain ice • Balmoral will divert away from the direct routes to show you the sprawling Fureberg Waterfall. There will also be chances to see the Langfoss and Vøringfoss waterfalls ashore • You can delve into Norway's Viking heritage. The site of Haugesund's national monument is said to be the burial place of King Harald Fairhair, while the islands of Giske – the birthplace of chief Rollo – and Godøy can be visited on a tour from Ålesund • In Olden, you can hike to the Briksdal Glacier accompanied by a knowledgeable local geologist

### SPRINGTIME NORWEGIAN FJORDS IN FIVE NIGHTS

23rd May 2024 | Sail from Newcastle 5 nights | BALMORAL | Cruise code L2414

This five-night cruise has been planned to offer you a taste of the fjords over the spring Bank Holiday weekend • Bergen, named after the mountains that surround the city, presents the chance to hike with a local atop Mount Fløyen and view the surrounding fjordland from a different perspective • The quaint village of Olden is ideally placed for visiting the Briksdal Glacier. On a tour with a geology professor, you can gain an insight into how the shape of this natural wonder has changed over the years • Balmoral will sail along the picturesque Nordfjord, which stretches from mainland Norway's westernmost point to the magnificent Jostedalsbreen, Europe's largest inland glacier

#### SUMMERTIME NORWEGIAN FJORDS IN FIVE NIGHTS

2nd August 2024 | Sail from Rosyth 5 nights | BALMORAL | Cruise code L2423

Our team has planned this Scottish Bank Holiday weekend cruise to visit Norway when the landscapes are greener and the days are longer • In just five days, you will see many remarkable natural landscapes. There's even a chance to visit the Briksdal Glacier with a local geologist, making for a more insightful experience • From Stavanger, you can visit the Swords in Rock Monument, which commemorates the battle during which Harald Hårfagre became the first King of Norway • Enjoy the benefits of a smaller ship as *Balmoral* makes diversions to sail areas out of reach to larger ships, including past Hornelen – Europe's highest sea cliff – and along Lysefjord, passing under the famous Pulpit Rock