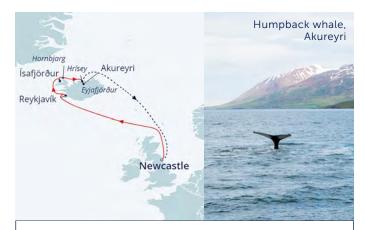

### **EXPLORING ICELAND IN EIGHT NIGHTS**

14th May 2025 | Sail from Newcastle 8 nights | BOREALIS | Cruise code S2513

Our team has crafted this cruise to showcase Iceland's volcanic landscapes, geothermal activity and fascinating culture while also timing your visit to offer the best chance of seeing some incredible wildlife – all in a shorter-than-usual duration • Venturing to Ísafjörður presents an opportunity to discover the way of life in one of Iceland's most remote regions • Spurting geysers, thundering waterfalls and puffins are yours to admire from Reykjavík, while Akureyri is well-placed for visiting the mighty Goðafoss Waterfall or whale-watching • You can also search for marine life from *Borealis* with the help of wildlife charity ORCA, especially while cruising Eyjafjörður, a haven for cetaceans and birds