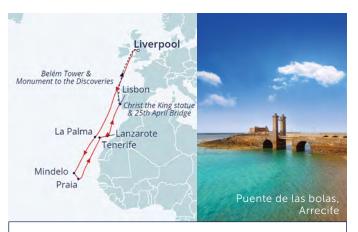

# WINTER WARMTH IN THE CANARIES & CAPE VERDE

24th November 2024 | Sail from Liverpool 18 nights | BOLETTE | Cruise code T2427

Exchange the UK winter for the warmer climes of Cape Verde and the Canaries on this relaxing sailing • Cape Verde is a cultural melting pot of Portuguese and African traditions. In Mindelo and Praia, you can experience the archipelago's laid-back way of life and traditional art forms, such as morna and funaná music and dance styles • Volcanic landscapes can be explored throughout your journey, including La Palma's Teneguía Volcano, Lanzarote's Timanfaya National Park and Tenerife's Mount Teide • Some of the world's most famous explorers departed from Lisbon during the Age of Discovery. The capital's fascinating past can be explored at sites such as the Maritime Museum and Jerónimos Monastery

Sail from £2,299pp, plus your choice of Free Door-to-Door Transfers or £250pp Spend