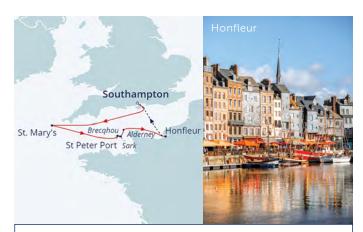

## DISCOVERING NORMANDY & THE CHANNEL ISLANDS

23rd August 2024 | Sail from Southampton 5 nights | BOREALIS | Cruise code S2419

Sample a taste of the Fred. Olsen experience on this five-night sailing over the summer Bank Holiday weekend, visiting destinations chosen for their scenic landscapes, island life and local produce • The benefits of the Scilly Isles' sub-tropical microclimate can be enjoyed at the wonderful Tresco Abbey Gardens, while a visit to Honfleur is perfect for sampling local camembert and calvados • Guernsey was the only area of the British Isles under German control during World War II. Stopping in picturesque St Peter Port offers the chance to uncover this fascinating history. Afterwards, *Borealis* will take you on a Scenic Discovery among the Channel Islands, rounding off your getaway in style