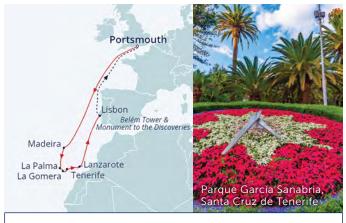

### EASTER ESCAPE TO PORTUGAL'S UNSPOILT ISLANDS

10th April 2025 | Sail from Southampton | 14 nights | BALMORAL | Cruise code L2505

This cruise showcases Portugal's diverse island landscapes, from the hard-to-reach archipelago of the Azores to the 'garden island' of Madeira • Wildlife charity ORCA will be on board to help you spot a variety of marine life from Balmoral, while Horta is ideal for dolphin and whale watching tours • You will have the chance to explore the UNESCO-listed city of Angra do Heroísmo – once an important stopover for navigators crossing the Atlantic – and marvel at the Sete Cidades crater lakes on São Miguel island • After sailing past the mighty Cabo Girão sea cliff, you will arrive in Madeira, home to unique levada walking trails and colourful botanical gardens best explored with a local orchid expert