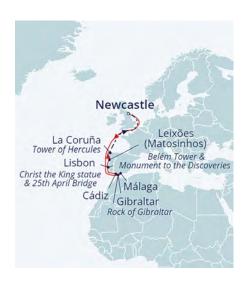

### RIVER CITIES OF FRANCE, SPAIN & PORTUGAL

8th May 2024 | Sail from Newcastle 15 nights | BALMORAL | Cruise code L2413

These destinations have been chosen for their traditional food and drink, with highlights including a tour to meet the owners of Chateau Boutinet, where you can discover Bordeaux's wine history, and learn how to make pastéis de nata with a local pastry chef in Lisbon • Scenic Discoveries include sailing past the Tower of Hercules – which is the world's oldest working lighthouse – and along the River Seine – lined by quaint villages and rich, hilly countryside – en route

### MARITIME TRADITIONS OF SPAIN, PORTUGAL & GIBRALTAR

4th April 2025 | Sail from Newcastle | 13 nights | BOREALIS | Cruise code S2508

Our Journey Planners have designed this cruise with a focus on the cultural traditions and history of Gibraltar, Spain and Portugal • Gibraltar guards the entrance to the Mediterranean; its eponymous rock is dotted with tunnels carved during the Great Siege in the 18th century, which make for fascinating exploration • In Cádiz, the birthplace of tapas, you can join a flamenco lesson with a local bailaora (flamenco dancer), while Lisbon is ideal for uncovering Portugal's maritime history or learning how to make pastéis de nata with a local pastry chef • You can view historic sites from *Borealis* such as the Belém Tower and the Tower of Hercules, said to be the only Roman lighthouse in existence