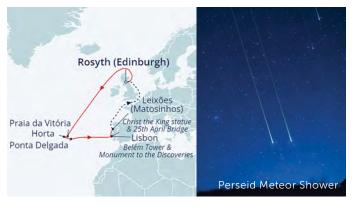

# PORTUGAL'S ISLANDS IN SEARCH OF THE METEOR SHOWER

7th August 2024 | Sail from Rosyth 15 nights | BALMORAL | Cruise code L2424

We have planned this cruise to coincide with the Perseid Meteor Shower. As *Balmoral* sails the remote waters of the Azores, where there's minimal light pollution, you will have the chance to see shooting stars created by the meteor shower. An astronomer will also be on board to offer a deeper insight into this event • While in the Azores, you can also discover the Sete Cidades crater lakes, tour to Angra do Heroísmo – a stopover for explorers crossing the Atlantic – and dock in Horta, which is only possible on smaller ships. Wildlife charity ORCA will also be on hand to help you spot marine life from *Balmoral* • Elsewhere, you can delve into Lisbon's maritime history and sail past the uninhabited Vila Franca Islet