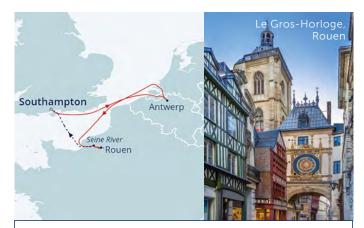

### EUROPEAN RIVER CITIES & CHRISTMAS MARKETS

16th December 2024 | Sail from Southampton 6 nights | BALMORAL | Cruise code L2436

Our Journey Planners have crafted your cruise to coincide with Christmas Markets in two European cities, which are reached via historically important rivers. You can soak up the cosy atmosphere while browsing the stalls for traditional handicrafts and sipping on warming mulled wine • In Antwerp, there will be chances to view Art Nouveau architecture, unearth the works of Rembrandt, sample Belgian chocolate and explore the diamond district – the largest of its kind in the world • Rouen's medieval streets, half-timbered buildings and links to Joan of Arc are yours to discover before *Balmoral* sails the picturesque River Seine via the French countryside – a journey only possible on smaller ships

Sail from £799pp, plus £75pp Spend