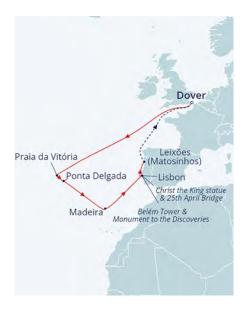

### **VOLCANIC ISLANDS OF THE AZORES & MADEIRA**

31st July 2024 | Sail from Dover | 14 nights | BOREALIS | Cruise code S2417

This cruise has been perfectly timed to arrive when the national flower, the hydrangeas, are in full bloom • Visiting mainland Portugal and the remote islands of the Azores, this cruise will present you with fascinating nature and history in equal measure • The Azores boasts diverse landscapes including the Sete Cidades crater lakes • In addition, the archipelago's waters are home to marine life such as sperm whales, which you can spot from *Borealis* assisted by wildlife charity, ORCA • UNESCO-listed Angra do Heroismo – reached from Praia da Vitoria – and Lisbon are ideal for learning about Portugal's maritime history, while in Madeira you can explore the botanical gardens with a local orchid expert

### VOLCANIC ISLANDS & HIDDEN GEMS OF PORTUGAL

6th July 2024 | Sail from Liverpool 13 nights | BOLETTE | Cruise code T2416

Our team has planned this cruise to showcase Portugal's diverse landscapes, marine life and maritime culture • Ponta Delgada is your gateway to uncovering the Sete Cidades crater lakes, while Praia da Vitória is well placed for tours to UNESCO-listed Angra do Heroísmo • You can search for whales from Bolette with the help of wildlife charity ORCA and cruise past the likes of the Cabo Girão sea cliff and historic Belém Tower • Some of the world's most famous explorers departed from Lisbon during the Age of Discovery. The capital's fascinating past can be explored at sites such as the Maritime Museum and Jerónimos Monastery