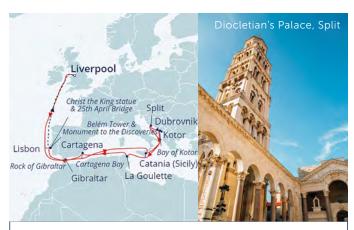

# EXPLORING THE COLOURFUL ADRIATIC

30th September 2024 | Sail from Liverpool 20 nights | BOLETTE | Cruise code T2423

With two days in Croatia, you can explore Diocletian's Palace or the picturesque Krka Waterfalls, and walk the Walls of Dubrovnik, which have protected the city for centuries • Kotor, another fortified town, is reached via a cruise along the fjord-like Bay of Kotor and is well-placed for visiting the scenic Lovćen National Park • Elsewhere you will have chances to delve into the history of the Phoenicians at Carthage from La Goulette; visit Sicily, the birthplace of the Mafia and home to the active volcano, Mount Etna; and tour Cartagena's Roman sites with a local archaeologist • This voyage presents a region shaped by different conflicts and civilisations, evident in its fascinating historical and archaeological sites

Sail from £2,999pp, plus your choice of Free Door-to-Door Transfers or £250pp Spend