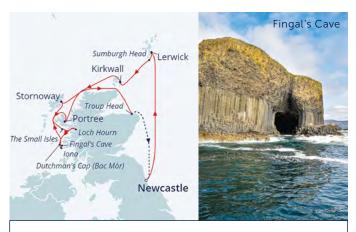

# THE LIFE & NATURE OF SCOTLAND'S SCENIC ISLES

28th May 2024 | Sail from Newcastle 8 nights | BALMORAL | Cruise code L2415

We have designed this itinerary to take you on a discovery of natural wonders and wildlife found close to home, yet off the beaten track, amongst remote Scottish Isles. You will be joined by wildlife charity ORCA, whose team of experts will help you spot sea birds, whales and dolphins from <code>Balmoral</code> • Discover Orkney's fascinating history in the well-preserved Viking town of Kirkwall or on a tour to the Neolithic village of Skara Brae, and learn about Shetland's farming traditions accompanied by a local crofter • Diversions are planned to show you sites such as the Small Isles archipelago, the volcanic formations of Bac Mòr, Fingal's Cave on the island of Staffa, and the birdlife haven of Troup Head

Sail from £1,249pp, plus £100pp Spend