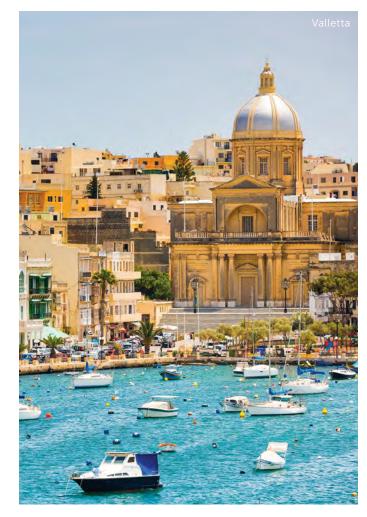

## EXPLORING THE ISLANDS OF THE MEDITERRANEAN

14th September 2024 | Sail from Newcastle 19 nights | BALMORAL | Cruise code L2429

On this island-hopping cruise you can learn about the different cultures that have existed throughout the region, while also visiting destinations known for their impressive fortifications and defensive harbours, such as Valletta and Mahón • In Gibraltar, those wishing to get up close to nature may enjoy looking out for birds migrating south or meeting the famous macaque • There are thousands of fascinating years of history for you to delve into in Cartagena, particularly at the impressive Roman Amphitheatre • Throughout your sailing you can gain insight into how and why various kingdoms, empires and nations have competed to control the Mediterranean in days past

Sail from £2,699pp, plus your choice of Free Door-to-Door Transfers or £250pp Spend