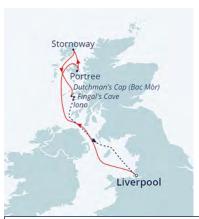

# SCENIC SCOTTISH ISLES IN FIVE NIGHTS

25th May 2024 | Sail from Liverpool 5 nights | BOLETTE | Cruise code T2411

This Bank Holiday sailing has been designed to show you the wild landscapes and Gaelic culture found on the remote Scottish isles of Lewis and Skye, all in just five nights • With visits to Stornoway and Portree, you can learn about Outer Hebridean traditions such as crofting and tweed weaving, while Portree is your gateway for discovering the awe-inspiring scenery of Skye, from Kilt Rock and Mealt Falls to the rocky outcrop known as the 'Old Man of Storr' • Wildlife charity ORCA will be on board to help you search for marine life from *Bolette*, while your Scenic Discoveries include cruising past the likes of the unspoilt Small Isles and the rock formations of Dutchman's Cap and Fingal's Cave

# SCENIC SCOTTISH ISLES IN FIVE NIGHTS

2nd May 2025 | Sail from Liverpool 5 nights | BOLETTE | Cruise code T2508

This Bank Holiday getaway is ideal for enjoying a taste of the Fred. Olsen experience while getting up close to nature and immersing yourself in Gaelic culture • Portree is your gateway to the Isle of Skye's wild landscapes, including the iconic rocky outcrop known as the 'Old Man of Storr' • In Stornoway, you could opt to uncover the traditions of the Western Isles, from crofting to weaving, or explore the Isle of Harris' diverse scenery, ranging from rugged countryside to sweeping beaches • Your time at sea is set to be just as rewarding, as *Bolette* sails past sites such as the Small Isles and Fingal's Cave. You can also search for marine life from your ship with the help of wildlife charity ORCA