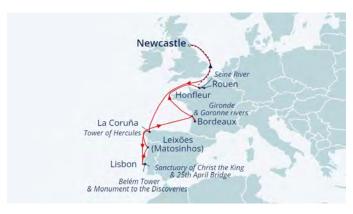

### RIVER CITIES OF FRANCE, SPAIN & PORTUGAL

8th May 2024 | Sail from Newcastle 15 nights | BALMORAL | Cruise code L2413

These destinations have been chosen for their traditional food and drink, with highlights including a tour to meet the owners of Chateau Boutinet, where you can discover Bordeaux's wine history, and learn how to make pastéis de nata with a local pastry chef in Lisbon • Scenic Discoveries include sailing past the Tower of Hercules – which is the world's oldest working lighthouse – and along the River Seine – lined by quaint villages and rich, hilly countryside – en route

Sail from £1,999pp, plus your choice of Free Door-to-Door Transfers or £200pp Spend

SOLO OFFER AVAILABLE