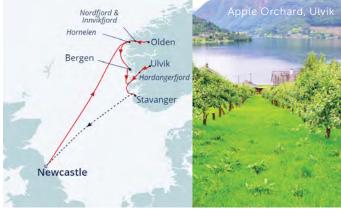

# NORWEGIAN FJORDS & AUTUMN FRUIT HARVEST

7th September 2024 | Sail from Newcastle 7 nights | BALMORAL | Cruise code L2428

Our Journey Planners have designed this cruise to show you Norway's awe-inspiring natural surroundings as summer turns to autumn, a time of year that's renowned for the fruit harvest • Ulvik is ideally placed for sampling local seasonal produce, from apple juice to cider and brandy, while a scenic cruise along Hardangerfjord will showcase orchard-covered valleys and mountains • Balmoral will also sail the picturesque Nordfjord, passing Hornelen – Europe's highest sea cliff • There will be opportunities to admire the remarkable landscapes ashore too, perhaps on a hike with a local atop Bergen's Mount Fløyen, or during a visit to the Briksdal Glacier, accompanied by a local geologist

# SPRING FALLS, GLACIERS & NORWEGIAN FJORDS

5th June 2024 | Sail from Newcastle 7 nights | BALMORAL | Cruise code L2416

We have designed this cruise to showcase the highlights of the fjords in spring, when nature awakens and the waterfalls are at their strongest due to melting mountain ice • Balmoral will divert away from the direct routes to show you the sprawling Fureberg Waterfall. There will also be chances to see the Langfoss and Vøringfoss waterfalls ashore • You can delve into Norway's Viking heritage. The site of Haugesund's national monument is said to be the burial place of King Harald Fairhair, while the islands of Giske – the birthplace of chief Rollo – and Godøy can be visited on a tour from Ålesund • In Olden, you can hike to the Briksdal Glacier accompanied by a knowledgeable local geologist