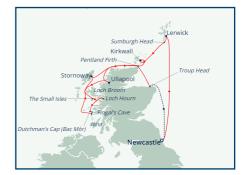

## THE LIFE & NATURE OF SCOTLAND'S SCENIC ISLES

29<sup>th</sup> May 2024 8 nights *Balmoral* • L2415 Sails from Newcastle, England Prices from **£1,249**<sub>pp</sub>