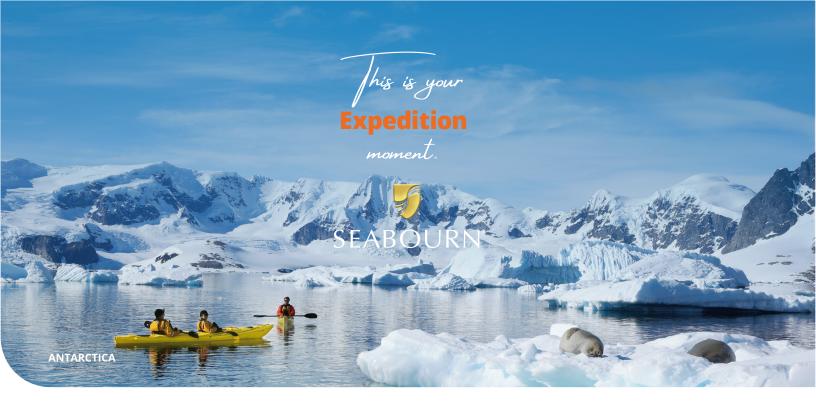

## NEW SUMMER 2024 THROUGH SPRING 2025 ON SEABOURN VENTURE & SEABOURN PURSUIT

Two new, ultra-luxury, purpose-built Seabourn expedition ships sail across remote seas Summer 2024 through Spring 2025, to create memories that last a lifetime. Designed for diverse environments, these state-of-the-art ships include two custom-built submarines, 24 Zodiacs and an onboard world-renowned Expedition team of academics, scientists, and naturalists.

Seabourn Pursuit highlights include extraordinary visits to Papua New Guinea, Indonesia, and the South Pacific from Chile to Melanesia. Plus, six 10-day voyages around the otherworldly Kimberley. Seabourn Venture returns to the small ports of the United Kingdom, Ireland, Norway, Greenland, Iceland and Arctic Canada on voyages from 10-to 35-days.