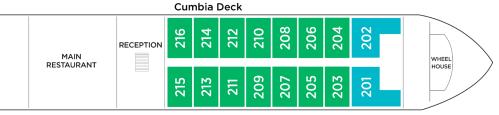

## **Deck Plan**

Luxury Cumbia Deck Suite Twin Balcony - 318 sq. ft. Salsa Deck Suite Twin Balcony - 275 sq. ft. Cumbia Deck Cat. A Twin Balcony - 237 sq. ft. Salsa Deck Cat. B Twin Balcony - 237 sq. ft. Salsa Deck Cat. C Twin Balcony - 237 sq. ft.

|  |  | Sals | sa De | ck  |     |     |     |     |     |  |
|--|--|------|-------|-----|-----|-----|-----|-----|-----|--|
|  |  | 116  | 114   | 112 | 110 | 108 | 106 | 104 | 102 |  |
|  |  | 115  | 113   | III | 109 | 107 | 105 | 103 | 101 |  |