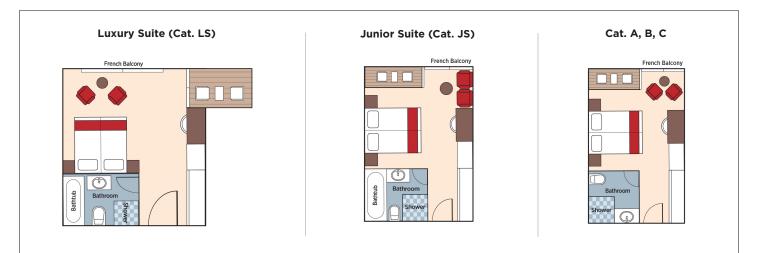

### Stateroom Accommodations:

Take in the splendor of the Magdalena River within the unparalleled comfort of the stunning *AmaMelodia*. Delight in spectacular views from the twin balconies (French balcony and outside balcony) within your spacious stateroom, where accommodations range from 237 sq. ft. to 318 sq. ft. in our luxury suites. Each stateroom will also include a safe, minifridge, separate sitting area, desk, bathroom with shower, Entertainment-on-Demand and individually controlled air conditioning. Suites will also feature a bathtub.

### Stateroom Layout