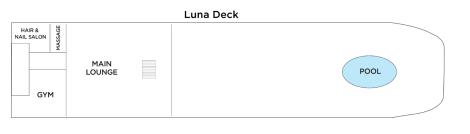

## **Deck Plan**

Luxury Cumbia Deck Suite Twin Balcony - 318 sq. ft. Salsa Deck Suite Twin Balcony - 275 sq. ft. Cumbia Deck Cat. A Twin Balcony - 237 sq. ft. Salsa Deck Cat. B Twin Balcony - 237 sq. ft. Salsa Deck Cat. C Twin Balcony - 237 sq. ft.