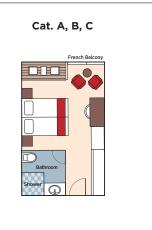

## **Stateroom Accommodations:**

Take in the splendor of the Magdalena River within the unparalleled comfort of its stunning namesake ship. Rest your eyes each night in your amenity-filled stateroom, each featuring AmaWaterways' signature twin-balcony staterooms, with both a French balcony and an outside balcony, from which you will wake up to a new view each day in one of Colombia's fascinating destinations. Each stateroom will also include a safe, mini-fridge, separate sitting area, desk, bathroom with shower, Entertainment-on-Demand and individually controlled air conditioning. Suites will also feature a bathtub.

# **Deck Plan**

Grand Salsa Deck Suite Twin Balcony - 510 sq. ft. Cumbia Deck Luxury Suite Twin Balcony - 306 sq. ft. Cumbia Deck Cat. A Twin Balcony - 237 sq. ft. Salsa Deck Twin Balcony - 237 sq. ft. Salsa Deck Cat. C Twin Balcony - 237 sq. ft.