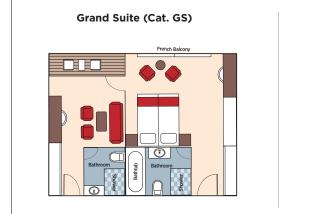

## **Stateroom Accommodations:**

Take in the splendor of the Magdalena River within the unparalleled comfort of its stunning namesake ship. Rest your eyes each night in your amenity-filled stateroom, each featuring AmaWaterways' signature twin-balcony staterooms, with both a French balcony and an outside balcony, from which you will wake up to a new view each day in one of Colombia's fascinating destinations. Each stateroom will also include a safe, mini-fridge, separate sitting area, desk, bathroom with shower, Entertainment-on-Demand and individually controlled air conditioning. Suites will also feature a bathtub.

# **Deck Plan**

Grand Salsa Deck Suite Twin Balcony - 510 sq. ft. Cumbia Deck Luxury Suite Twin Balcony - 306 sq. ft. Cumbia Deck Cat. A Twin Balcony - 237 sq. ft. Salsa Deck Twin Balcony - 237 sq. ft. Salsa Deck Cat. C Twin Balcony - 237 sq. ft.

# Stateroom Layout