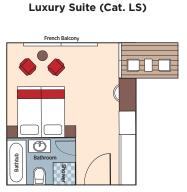

## **Stateroom Accommodations:**

Take in the splendor of the Magdalena River within the unparalleled comfort of its stunning namesake ship. Rest your eyes each night in your amenity-filled stateroom, each featuring AmaWaterways' signature twin-balcony staterooms, with both a French balcony and an outside balcony, from which you will wake up to a new view each day in one of Colombia's fascinating destinations. Each stateroom will also include a safe, mini-fridge, separate sitting area, desk, bathroom with shower, Entertainment-on-Demand and individually controlled air conditioning. Suites will also feature a bathtub.

# **Deck Plan**

Grand Salsa Deck Suite Twin Balcony - 510 sq. ft. Cumbia Deck Luxury Suite Twin Balcony - 306 sq. ft. Cumbia Deck Cat. A Twin Balcony - 237 sq. ft. Salsa Deck Twin Balcony - 237 sq. ft. Salsa Deck Cat. C Twin Balcony - 237 sq. ft.

# Stateroom Layout