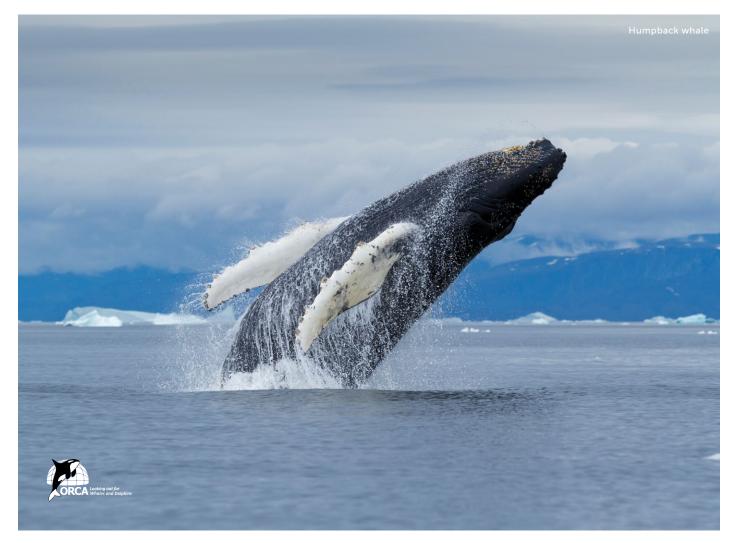

#### Go in search of wildlife

You'll have the chance to spot whales, including humpback, minke and finback whales, white-beaked dolphins, porpoises and the occasional pod of orca.

#### The Olsen Way Highlights

This voyage takes you off the beaten track to remote destinations, where you can gain an insight into the local way of life while capturing unspoilt scenery and elusive wildlife • Your cruise has been timed to encounter the world's largest population of humpbacks off Newfoundland, which you can search for with the help of wildlife charity ORCA. You may also be lucky enough to spot a polar bear climbing the rocky islands of Nunavut • Geological wonders await your discovery, too, from Iceland's geysers and waterfalls to Greenland's glaciers and icebergs • Elsewhere, you can uncover societies shaped by emigration, such as Nova Scotia with its Scottish heritage and the Viking archaeological site of L'Anse Aux Meadows