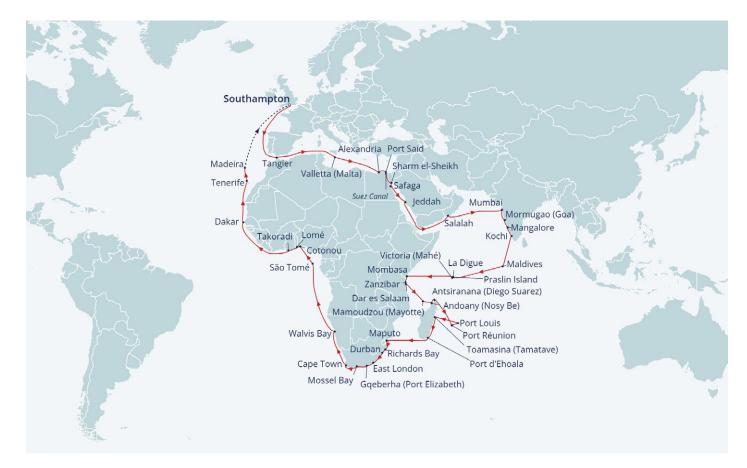

#### **19th November 2023** · *Bolette* Sail from Southampton · 93 nights · Cruise code T2330

#### DATE (2023-24)

DESTINATION

Anchor port

| DATE (2023-24)                     | DESTINATION & Anchor port                   |
|------------------------------------|---------------------------------------------|
| November 2023                      |                                             |
| Sun 19 Nov                         | Southampton, United Kingdom                 |
| Mon 20-Wed 22 Nov                  | Cruising                                    |
| Thu 23 Nov                         | Tangier, Morocco                            |
| Fri 24-Sat 25 Nov                  | Cruising                                    |
| Sun 26 Nov                         | Valletta, Malta                             |
| Mon 27-Tue 28 Nov                  | Cruising                                    |
| Wed 29 Nov                         | Alexandria, Egypt                           |
| Thu 30 Nov                         | Port Said, Egypt                            |
| December 2023                      |                                             |
| Fri 01 Dec 🔸                       | Cruising Suez Canal                         |
| Sat 02 Dec 🔸                       | Sharm El-Sheikh, Egypt                      |
| Sun 03 Dec 🔸                       | Safaga, Egypt                               |
| Mon 04 Dec 🔸                       | Cruising                                    |
| Tue 05 Dec                         | Jeddah, Saudi Arabia                        |
| Wed 06-Fri 08 Dec 🔸                | Cruising                                    |
| Sat 09 Dec 🔸                       | Salalah, Oman                               |
| Sun 10-Mon 11 Dec                  | Cruising                                    |
| Tue 12 Dec                         | Mumbai, India                               |
| Wed 13 Dec                         | Mormugao, Goa, India                        |
| Thu 14 Dec                         | Mangalore, India                            |
| Fri 15 Dec                         | Kochi, Kerala, India                        |
| Sat 16 Dec<br>Sun 17 Dec           | Uligamu, Maldives 🔱                         |
| Mon 18 Dec                         | Cruising<br>Hithadhoo, Maldi∨es 兌           |
| Tue 19-Wed 20 Dec                  | Cruising                                    |
| Thu 21-Fri 22 Dec                  | Victoria, Mahé, Seychelles                  |
| Sat 23 Dec                         | Praslin Island, Seychelles 🖞                |
| Sun 24 Dec                         | La Digue, Seychelles 🖞                      |
| Mon 25-Wed 27 Dec                  | Cruising                                    |
| Thu 28-Fri 29 Dec 🔸                | Mombasa, Kenya                              |
| Sat 30 Dec 🔸                       | Zanzibar, Tanzania 🖞                        |
| Sun 31 Dec 🔸                       | Dar es Salaam, Tanzania                     |
| January 2024                       |                                             |
| Mon 01 Jan 🔸                       | Cruising                                    |
| Tue 02 Jan 🔸                       | Mamoudzou, Mayotte 🖞                        |
| Wed 03 Jan 🔸                       | Andoany, Nosy Be, Madagascar 🖞              |
| Thu 04 Jan                         | Antsiranana, Madagascar                     |
| Fri 05-Sat 06 Jan                  |                                             |
| Sun 07 Jan<br>Mon 08-Wed 10 Jan    | Port Réunion, Réunion Island                |
| Thu 11 Jan                         | Port Louis, Mauritius<br>Cruising           |
| Fri 12 Jan                         | Toamasina (Tamatave), Madagascar 🖞          |
| Sat 13 Jan                         | Cruising                                    |
| Sun 14 Jan                         | Port D'Ehoala, Fort Dauphin, Madagascar     |
| Mon 15-Tue 16 Jan                  | Cruising                                    |
| Wed 17 Jan                         | Maputo, Mozambique                          |
| Thu 18 Jan                         | Cruising                                    |
| Fri 19 Jan 🔸                       | Richards Bay, South Africa                  |
| Sat 20 Jan 🔸                       | Durban, South Africa                        |
| Sun 21 Jan 🔸                       | Cruising                                    |
| Mon 22 Jan 🔸                       | East London, South Africa                   |
| Tue 23 Jan 🔸                       | Gqeberha (Port Elizabeth), South Africa     |
| Wed 24 Jan 🔸                       | Mossel Bay, South Africa                    |
| Thu 25 Jan 🔸                       | Cruising                                    |
| Fri 26-Mon 29 Jan                  | Cape Town, South Africa                     |
| Tue 30 Jan                         | Cruising                                    |
| Wed 31 Jan                         | Walvis Bay, Namibia                         |
| February 2024<br>Thu 01-Sat 03 Feb | Cruising                                    |
| Sun 04 Feb                         | Cruising<br>São Tomé, São Tomé & Príncipe 🖞 |
| Mon 05 Feb                         | Cruising                                    |
| Tue 06 Feb                         | Cotonou, Benin                              |
| Wed 07 Feb                         | Lomé, Togo                                  |
| Thu 08 Feb                         | Takoradi, Ghana                             |
| Fri 09-Sun 11 Feb                  | Cruising                                    |
| Mon 12 Feb                         | Dakar, Senegal                              |
| Tue 13- Wed14 Feb                  | Cruising                                    |
| Thu 15 Feb 🔸                       | Santa Cruz, Tenerife                        |
| Fri 16 Feb 🔸                       | Funchal, Madeira                            |
| Sat 17-Mon 19 Feb                  | Cruising                                    |
| Tue 20 Feb                         | Southampton, United Kingdom                 |
|                                    |                                             |

#### The Olsen Way Highlights

Along this incredible voyage, you'll have the chance to seek out remarkable flora and fauna • In Madagascar, seek out lemurs, chameleons and ylang-ylang plants, and in Cape Town or Mombasa, take a safari tour to see the Big Five • Walvis Bay, with hundreds of flamingos, is your gateway to the colossal dunes of the Namib, the world's oldest desert

Réunion Island boasts sweeping volcanic landscapes, dense forests and cascading waterfalls, waiting to be explored • We will head off the tourist trail to explore the less-visited gems of São Tomé and Zanzibar, both with rich nature and wildlife

Prices from £9,999pp Includes a £500pp saving Plus, enjoy up to £500pp Free On Board Spend