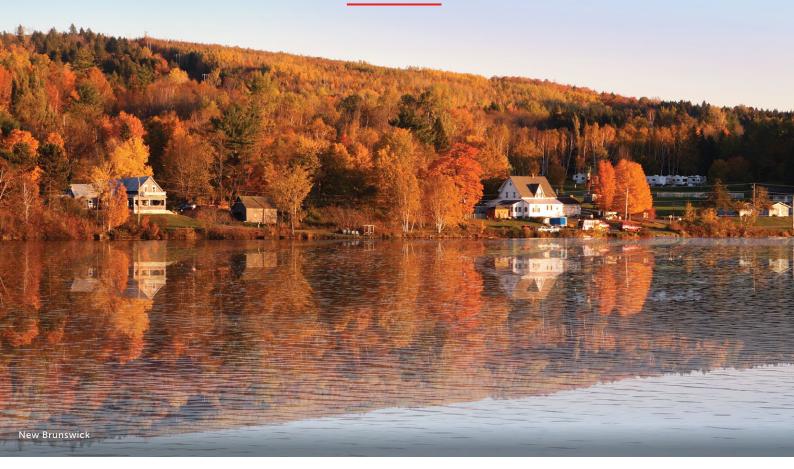

### AMERICAN WATERWAYS & CANADA IN THE FALL

**26th September 2023** · *Balmoral* Sail from Southampton · 34 nights · Cruise code L2323

DATE (2023)

| S   | 1 | Tue 26 Sep            |
|-----|---|-----------------------|
| Cri | • | Wed 27 Sep-Sun 01 Oct |
| St  | • | Mon 02-Tue 03 Oct     |
| Cri | • | Wed 04 Oct            |
| S   | • | Thu 05 Oct            |
| Ha  | • | Fri 06-Sat 07 Oct     |
| Sa  | • | Sun 08 Oct            |
| Po  | • | Mon 09 Oct            |
| В   | • | Tue 10 Oct            |
| Cri | • | Wed 11 Oct            |
| Cri | • | Thu 12 Oct            |
| Ne  | • | Thu 12-Fri 13 Oct     |
| Cri | • | Sat 14 Oct            |
| Cr  | • | Sun 15 Oct            |
| ва  | • | Mon 16 Oct            |
| Cri | • | Tue 17-Wed 18 Oct     |
| Ha  |   | Thu 19 Oct            |
| Cri | • | Fri 20-Tue 24 Oct     |
| Po  |   | Wed 25 Oct            |
| Cri | • | Thu 26-Fri 27 Oct     |
| La  | • | Sat 28 Oct            |
| Cr  |   | Sun 29 Oct            |
| So  |   | Mon 30 Oct            |
|     |   |                       |

#### DESTINATION

| DESTINATION                          |
|--------------------------------------|
| Southampton, United Kingdom          |
| Cruising                             |
| St John's, Newfoundland, Canada      |
| Cruising                             |
| Sydney, Nova Scotia, Canada          |
| Halifax, Nova Scotia, Canada         |
| Saint John, New Brunswick, Canada    |
| Portland, Maine, USA                 |
| Boston, Massachusetts, USA           |
| Cruising Cape Cod Canal              |
| Cruise by Statue of Liberty          |
| New York City, USA                   |
| Cruising the Hudson River            |
| Cruising Chesapeake & Delaware Canal |
| Baltimore, Maryland, USA             |
| Cruising                             |
| Hamilton, Bermuda                    |
| Cruising                             |
| Ponta Delgada, São Miguel, Azores    |
| Cruising                             |
| La Coruña, Spain                     |
| Cruising                             |
| Southampton, United Kingdom          |

#### The Olsen Way Highlights

Exploring New York City by day and by night, taking in sites such as Broadway and Times Square, is sure to be a highlight of your journey • You will reap the benefits of smaller ship cruising as *Balmoral* navigates the size-restricted Hudson River and narrow Cape Cod Canal, both of which will be flanked by autumnal foliage • *Balmoral* will also cruise the Chesapeake & Delaware Canal en route to Baltimore, your gateway to discovering Washington, D.C. • Before reaching the USA, you will have plenty of chances to appreciate the natural beauty of Canada during the colourful season of 'fall'