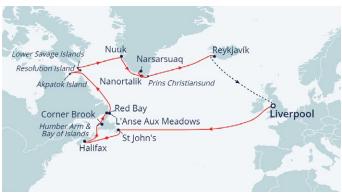

## DISCOVERING THE ARCTIC'S WILDLIFE & REMOTE LANDSCAPES

**19th July 2024** · *Bolette* Sail from Liverpool · 27 nights · Cruise code T2417

#### DESTINATION

| Fri 19 Jul      | • | Liverpool, United Kingdom                    |
|-----------------|---|----------------------------------------------|
| t 20-Wed 24 Jul | + | Cruising                                     |
| Thu 25 Jul      | + | St John's, Newfoundland, Canada              |
| Fri 26 Jul      | + | Cruising                                     |
| Sat 27 Jul      | + | Halifax, Nova Scotia, Canada                 |
| Sun 28 Jul      | + | Cruising                                     |
| Mon 29 Jul      | + | Corner Brook, Newfoundland, Canada           |
| Mon 29 Jul      | + | Cruising Humber Arm & Bay of Islands, Canada |
| Tue 30 Jul      | + | Red Bay, Labrador, Canada 🖞                  |
| Wed 31 Jul      | + | L'Anse Aux Meadows, Newfoundland,            |
|                 |   | Canada 🖞                                     |
| u 01-Fri 02 Aug | + | Cruising                                     |
| Sat 03 Aug      | + | Cruising coast of Akpatok Island, Canada     |
| Sun 04 Aug      | + | Cruise by Resolution Island, Canada          |
| Sun 04 Aug      | + | Cruising by Lower Savage Islands, Canada     |
| Mon 05 Aug      | + | Cruising                                     |
| Tue 06 Aug      | + | Nuuk, Greenland                              |
| Wed 07 Aug      | + | Cruising                                     |
| Thu 08 Aug      | + | Nanortalik, Greenland $~~ \ddag$             |
| Fri 09 Aug      | + | Narsarsuaq, Greenland 🖞                      |
| Sat 10 Aug      | + | Cruise Prins Christiansund, Greenland        |
| Sun 11 Aug      | + | Cruising                                     |
| Mon 12 Aug      | + | Reykjavík, Iceland                           |
| 13-Wed 14 Aug   | + | Cruising                                     |
| Thu 15 Aug      | • | Liverpool, United Kingdom                    |
|                 |   |                                              |

#### The Olsen Way Highlights

This voyage takes you off the beaten track to remote destinations, where you can gain an insight into the local way of life while capturing unspoilt scenery and elusive wildlife • Your cruise has been timed to encounter the world's largest population of humpbacks off Newfoundland, which you can search for with the help of wildlife charity ORCA. You may also be lucky enough to spot a polar bear climbing the rocky islands of Nunavut • Geological wonders await your discovery, too, from Iceland's geysers and waterfalls to Greenland's glaciers and icebergs • Elsewhere, you can uncover societies shaped by emigration, such as Nova Scotia with its Scottish heritage and the Viking archaeological site of L'Anse Aux Meadows