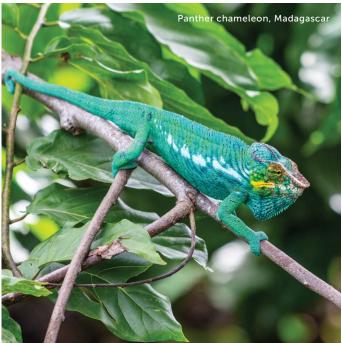

#### The Olsen Way Highlights

Along this incredible voyage, you'll have the chance to seek out remarkable flora and fauna • In Madagascar, seek out lemurs, chameleons and ylang-ylang plants, and in Cape Town or Mombasa, take a safari tour to see the Big Five • Walvis Bay, with hundreds of flamingos, is your gateway to the colossal dunes of the Namib, the world's oldest desert