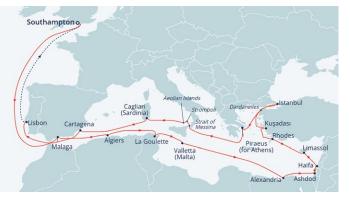

### DISCOVERING THE ANCIENT EMPIRES OF THE EASTERN MEDITERRANEAN

<image>

**25th February 2024** · *Bolette* Sail from Southampton · 32 nights · Cruise code T2404

#### DESTINATION

| South    | • | Sun 25 Feb        |
|----------|---|-------------------|
| Cruising | + | Mon 26-Wed 28 Feb |
| Málag    | + | Thu 29 Feb        |
| Cruising | + | Fri 01 Mar        |
| Algier   | + | Sat 02 Mar        |
| Cruising | + | Sun 03 Mar        |
| La Go    | + | Mon 04 Mar        |
| Vallet   | + | Tue 05 Mar        |
| Cruising | + | Wed 06-Thu 07 Mar |
| Alexa    | + | Fri 08 Mar        |
| Cruising | + | Sat 09 Mar        |
| Ashdo    | + | Sun 10 Mar        |
| Haifa,   | + | Mon 11 Mar        |
| Limas    | + | Tue 12 Mar        |
| Rhode    | + | Wed 13 Mar        |
| Kuşad    | + | Thu 14 Mar        |
| Crusing  | + | Fri 15 Mar        |
| lstanb   | + | Sat 16 Mar        |
| Crusing  | + | Sun 17 Mar        |
| Piraeu   | + | Mon 18 Mar        |
| Cruising | + | Tue 19 Mar        |
| Cruising | + | Wed 20 Mar        |
| by Stron |   |                   |
| Caglia   | + | Thu 21 Mar        |
| Cruising | + | Fri 22 Mar        |
| Cartag   | + | Sat 23 Mar        |
| Cruising | + | Sun 24 Mar        |
| Lisbor   | + | Mon 25 Mar        |
| Cruising | + | Tue 26-Wed 27 Mar |
| South    | • | Thu 28 Mar        |
|          |   |                   |

| Southampton, United Kingdom      |
|----------------------------------|
| Cruising                         |
| Málaga, Spain                    |
| Cruising                         |
| Algiers, Algeria                 |
| Cruising                         |
| La Goulette, Tunisia             |
| Valletta, Malta                  |
| Cruising                         |
| Alexandria, Egypt                |
| Cruising                         |
| Ashdod, Israel                   |
| Haifa, Israel                    |
| Limassol, Cyprus                 |
| Rhodes, Greece                   |
| Kuşadası, Turkey                 |
| Crusing the Dardenelles          |
| Istanbul, Turkey                 |
| Crusing the Dardenelles          |
| Piraeus (for Athens), Greece     |
| Cruising                         |
| Cruising Strait of Messina,      |
| by Stromboli and Aeolian Islands |
| Cagliari, Sardinia, Italy        |
| Cruising                         |
| Cartagena, Spain                 |
| Cruising                         |
| Lisbon, Portugal                 |
| Cruising                         |
|                                  |