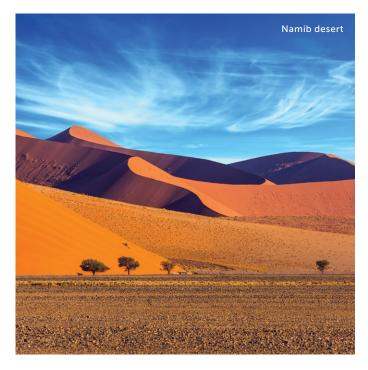

#### The Olsen Way Highlights

Along this incredible voyage, you'll have the chance to seek out remarkable flora and fauna • In Madagascar, seek out lemurs, chameleons and ylang-ylang plants, and in Cape Town or Mombasa, take a safari tour to see the Big Five • Walvis Bay, with hundreds of flamingos, is your gateway to the colossal dunes of the Namib, the world's oldest desert