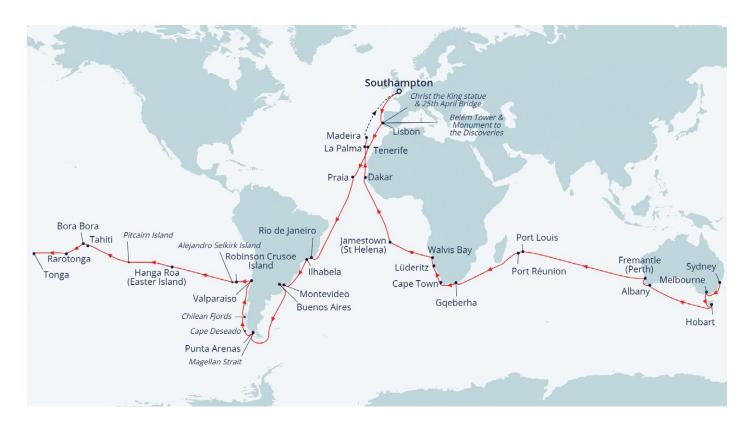

### THE INTREPID BEAUTY OF AFRICA & THE INDIAN OCEAN

#### **19th November 2023** · *Bolette* Sail from Southampton · 93 nights · Cruise code T2330

#### DATE (2023-24)

DESTINATION

Anchor port

| DATE (2023-24)                     | DESTINATION & Anchor port                   |
|------------------------------------|---------------------------------------------|
| November 2023                      |                                             |
| Sun 19 Nov                         | Southampton, United Kingdom                 |
| Mon 20-Wed 22 Nov                  | Cruising                                    |
| Thu 23 Nov                         | Tangier, Morocco                            |
| Fri 24-Sat 25 Nov                  | Cruising                                    |
| Sun 26 Nov                         | Valletta, Malta                             |
| Mon 27-Tue 28 Nov                  | Cruising                                    |
| Wed 29 Nov                         | Alexandria, Egypt                           |
| Thu 30 Nov                         | Port Said, Egypt                            |
| December 2023                      |                                             |
| Fri 01 Dec 🔸                       | Cruising Suez Canal                         |
| Sat 02 Dec 🔸                       | Sharm El-Sheikh, Egypt                      |
| Sun 03 Dec 🔸                       | Safaga, Egypt                               |
| Mon 04 Dec 🔸                       | Cruising                                    |
| Tue 05 Dec                         | Jeddah, Saudi Arabia                        |
| Wed 06-Fri 08 Dec 🔸                | Cruising                                    |
| Sat 09 Dec 🔸                       | Salalah, Oman                               |
| Sun 10-Mon 11 Dec                  | Cruising                                    |
| Tue 12 Dec                         | Mumbai, India                               |
| Wed 13 Dec                         | Mormugao, Goa, India                        |
| Thu 14 Dec                         | Mangalore, India                            |
| Fri 15 Dec                         | Kochi, Kerala, India                        |
| Sat 16 Dec<br>Sun 17 Dec           | Uligamu, Maldives 🔱                         |
| Mon 18 Dec                         | Cruising<br>Hithadhoo, Maldi∨es 兌           |
| Tue 19-Wed 20 Dec                  | Cruising                                    |
| Thu 21-Fri 22 Dec                  | Victoria, Mahé, Seychelles                  |
| Sat 23 Dec                         | Praslin Island, Seychelles 🖞                |
| Sun 24 Dec                         | La Digue, Seychelles 🖞                      |
| Mon 25-Wed 27 Dec                  | Cruising                                    |
| Thu 28-Fri 29 Dec 🔸                | Mombasa, Kenya                              |
| Sat 30 Dec 🔸                       | Zanzibar, Tanzania 🖞                        |
| Sun 31 Dec 🔸                       | Dar es Salaam, Tanzania                     |
| January 2024                       |                                             |
| Mon 01 Jan 🔸                       | Cruising                                    |
| Tue 02 Jan 🔸                       | Mamoudzou, Mayotte 🖞                        |
| Wed 03 Jan 🔸                       | Andoany, Nosy Be, Madagascar 🖞              |
| Thu 04 Jan                         | Antsiranana, Madagascar                     |
| Fri 05-Sat 06 Jan                  |                                             |
| Sun 07 Jan<br>Mon 08-Wed 10 Jan    | Port Réunion, Réunion Island                |
| Thu 11 Jan                         | Port Louis, Mauritius<br>Cruising           |
| Fri 12 Jan                         | Toamasina (Tamatave), Madagascar 🖞          |
| Sat 13 Jan                         | Cruising                                    |
| Sun 14 Jan                         | Port D'Ehoala, Fort Dauphin, Madagascar     |
| Mon 15-Tue 16 Jan                  | Cruising                                    |
| Wed 17 Jan                         | Maputo, Mozambique                          |
| Thu 18 Jan                         | Cruising                                    |
| Fri 19 Jan 🔸                       | Richards Bay, South Africa                  |
| Sat 20 Jan 🔸                       | Durban, South Africa                        |
| Sun 21 Jan 🔸                       | Cruising                                    |
| Mon 22 Jan 🔸                       | East London, South Africa                   |
| Tue 23 Jan 🔸                       | Gqeberha (Port Elizabeth), South Africa     |
| Wed 24 Jan 🔸                       | Mossel Bay, South Africa                    |
| Thu 25 Jan 🔸                       | Cruising                                    |
| Fri 26-Mon 29 Jan                  | Cape Town, South Africa                     |
| Tue 30 Jan                         | Cruising                                    |
| Wed 31 Jan                         | Walvis Bay, Namibia                         |
| February 2024<br>Thu 01-Sat 03 Feb | Cruising                                    |
| Sun 04 Feb                         | Cruising<br>São Tomé, São Tomé & Príncipe 🖞 |
| Mon 05 Feb                         | Cruising                                    |
| Tue 06 Feb                         | Cotonou, Benin                              |
| Wed 07 Feb                         | Lomé, Togo                                  |
| Thu 08 Feb                         | Takoradi, Ghana                             |
| Fri 09-Sun 11 Feb                  | Cruising                                    |
| Mon 12 Feb                         | Dakar, Senegal                              |
| Tue 13- Wed14 Feb                  | Cruising                                    |
| Thu 15 Feb 🔸                       | Santa Cruz, Tenerife                        |
| Fri 16 Feb 🔸                       | Funchal, Madeira                            |
| Sat 17-Mon 19 Feb                  | Cruising                                    |
| Tue 20 Feb                         | Southampton, United Kingdom                 |
|                                    |                                             |

#### The Olsen Way Highlights

Along this incredible voyage, you'll have the chance to seek out remarkable flora and fauna • In Madagascar, seek out lemurs, chameleons and ylang-ylang plants, and in Cape Town or Mombasa, take a safari tour to see the Big Five • Walvis Bay, with hundreds of flamingos, is your gateway to the colossal dunes of the Namib, the world's oldest desert

Réunion Island boasts sweeping volcanic landscapes, dense forests and cascading waterfalls, waiting to be explored • We will head off the tourist trail to explore the less-visited gems of São Tomé and Zanzibar, both with rich nature and wildlife

Prices from £9,999pp Includes a £500pp saving Plus, enjoy up to £500pp Free On Board Spend