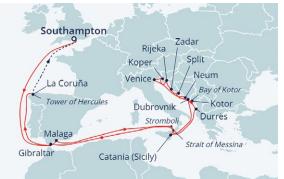

### EXPLORING THE BALKANS & ADRIATIC WITH VENICE

#### DESTINATION

| Mon 18 Sep          | Southampton, United Kingdom            |
|---------------------|----------------------------------------|
| Tue 19-Thu 21 Sep 🖕 | Cruising                               |
| Fri 22 Sep 🔸        | Málaga, Spain                          |
| Sat 23-Sun 24 Sep 🔸 | Cruising                               |
| Mon 25 Sep 🔸        | Catania, Sicily, Italy                 |
| Tue 26 Sep 🔸        | Cruising                               |
| Wed 27 Sep 🔸        | Dubrovnik, Croatia                     |
| Thu 28 Sep 🔸        | Split, Croatia                         |
| Fri 29 Sep 🔸        | Zadar, Croatia                         |
| Sat 30 Sep 🔸        | Rijeka, Croatia                        |
| Sun 01-Mon 02 Oct 🔸 | Venice, Italy                          |
| Tue 03 Oct 🔸        | Koper, Slovenia                        |
| Wed 04 Oct 🔸        | Neum, Bosnia and Herzegovina 🕴         |
| Thu 05 Oct 🔸        | Cruising Bay of Kotor, Montenegro      |
| Thu 05 Oct 🔸        | Kotor, Montenegro                      |
| Fri 06 Oct 🔸        | Durres, Albania                        |
| Sat 07 Oct 🔸        | Cruise Strait of Messina, Italy        |
| Sat 07 Oct 🔸        | Cruise by Stromboli                    |
| Sun 08-Mon 09 Oct 🔸 | Cruising                               |
| Tue 10 Oct 🔸        | Gibraltar                              |
| Wed 11 Oct 🔸        | Cruising                               |
| Thu 12 Oct 🔸        | La Coruña, Spain                       |
| Thu 12 Oct 🔸        | Cruise by Tower of Hercules Lighthouse |
| Fri 13 Oct 🔸        | Cruising                               |
| Sat 14 Oct 🖕        | Southampton, United Kingdom            |

#### The Olsen Way Highlights

This cruise has been designed to offer an insight into the turbulent history of a fascinating region shaped by various cultural influences • *Bolette* will head off the beaten track to historically significant destinations, presenting you with the Albanian city of Durrës, the medieval centre of Koper and the fortified town of Kotor – reached via a cruise along the fjord-like Bay of Kotor at sunrise • There's also a call into Neum, gateway to places influenced by the Ottoman era, such as Mostar and Stari Most • Meanwhile, in Croatia you can explore Zadar's Old Town, Diocletian's Palace in Split and the walls of Dubrovnik, which have protected the city for centuries