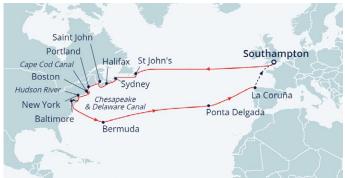

### AMERICAN WATERWAYS & CANADA IN THE FALL

**26th September 2023** · *Balmoral* Sail from Southampton · 34 nights · Cruise code L2323

DATE (2023)

| S   | 1 | Tue 26 Sep            |
|-----|---|-----------------------|
| Cri | • | Wed 27 Sep-Sun 01 Oct |
| St  | • | Mon 02-Tue 03 Oct     |
| Cri | • | Wed 04 Oct            |
| S   | • | Thu 05 Oct            |
| Ha  | • | Fri 06-Sat 07 Oct     |
| Sa  | • | Sun 08 Oct            |
| Po  | • | Mon 09 Oct            |
| В   | • | Tue 10 Oct            |
| Cri | • | Wed 11 Oct            |
| Cri | • | Thu 12 Oct            |
| Ne  | • | Thu 12-Fri 13 Oct     |
| Cri | • | Sat 14 Oct            |
| Cr  | • | Sun 15 Oct            |
| ва  | • | Mon 16 Oct            |
| Cri | • | Tue 17-Wed 18 Oct     |
| Ha  |   | Thu 19 Oct            |
| Cri | • | Fri 20-Tue 24 Oct     |
| Po  |   | Wed 25 Oct            |
| Cri | • | Thu 26-Fri 27 Oct     |
| La  | • | Sat 28 Oct            |
| Cr  |   | Sun 29 Oct            |
| So  |   | Mon 30 Oct            |
|     |   |                       |

#### DESTINATION

| DESTINATION                          |
|--------------------------------------|
| Southampton, United Kingdom          |
| Cruising                             |
| St John's, Newfoundland, Canada      |
| Cruising                             |
| Sydney, Nova Scotia, Canada          |
| Halifax, Nova Scotia, Canada         |
| Saint John, New Brunswick, Canada    |
| Portland, Maine, USA                 |
| Boston, Massachusetts, USA           |
| Cruising Cape Cod Canal              |
| Cruise by Statue of Liberty          |
| New York City, USA                   |
| Cruising the Hudson River            |
| Cruising Chesapeake & Delaware Canal |
| Baltimore, Maryland, USA             |
| Cruising                             |
| Hamilton, Bermuda                    |
| Cruising                             |
| Ponta Delgada, São Miguel, Azores    |
| Cruising                             |
| La Coruña, Spain                     |
| Cruising                             |
| Southampton, United Kingdom          |

#### The Olsen Way Highlights

Exploring New York City by day and by night, taking in sites such as Broadway and Times Square, is sure to be a highlight of your journey • You will reap the benefits of smaller ship cruising as *Balmoral* navigates the size-restricted Hudson River and narrow Cape Cod Canal, both of which will be flanked by autumnal foliage • *Balmoral* will also cruise the Chesapeake & Delaware Canal en route to Baltimore, your gateway to discovering Washington, D.C. • Before reaching the USA, you will have plenty of chances to appreciate the natural beauty of Canada during the colourful season of 'fall'