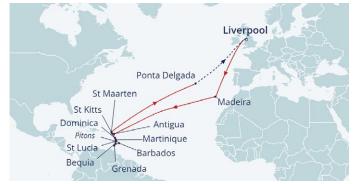

### **15th November 2023** · *Borealis* · Sail from Liverpool 29 nights · Cruise code S2324

DATE (2023)

#### DESTINATION

| Wed 15 Nov        | • | Liverpool, United Kingdom                 |
|-------------------|---|-------------------------------------------|
| Thu 16-Sat 18 Nov | + | Cruising                                  |
| Sun 19 Nov        | + | Funchal, Madeira                          |
| Mon 20-Sat 25 Nov | + | Cruising                                  |
| Sun 26 Nov        | + | St John's, Antigua                        |
| Mon27 Nov         | + | Fort-de-France, Martinique                |
| Tue 28 Nov        | + | Bridgetown, Barbados                      |
| Wed 29 Nov        | + | St George's, Grenada                      |
| Thu 30 Nov        | + | Bequia, St Vincent and Grenadines $\ddag$ |
| Fri 01 Dec        | + | Castries, St Lucia                        |
| Fri 01 Dec        | + | Cruising by the Pitons                    |
| Sat 02 Dec        | ł | Roseau, Dominica                          |
| Sun 03 Dec        | ł | Basseterre, St Kitts                      |
| Mon 04 Dec        | ł | Philipsburg, St Maarten                   |
| Tue 05-Sat 09 Dec | ł | Cruising                                  |
| Sun 10 Dec        | ł | Ponta Delgada, São Miguel, Azores         |
| Mon 11-Wed 13 Dec | + | Cruising                                  |
| Thu 14 Dec        | 1 | Liverpool, United Kingdom                 |

#### The Olsen Way Highlights

This island-hopping adventure is the perfect cocktail of winter sun, fascinating history and quintessential Caribbean experiences • Your itinerary includes the lesser-known gem of Bequia, and Antigua, home to 365 beaches and historic landmarks such as Nelson's Dockyard • There's the chance to uncover sugar cane history aboard the St Kitts Scenic Railway during your call into Basseterre, where you'll enjoy panoramic views of the island • St Lucia's towering volcanic pitons can be viewed from ashore and at sea, as *Borealis* cruises past this UNESCO-listed site following your call into Castries