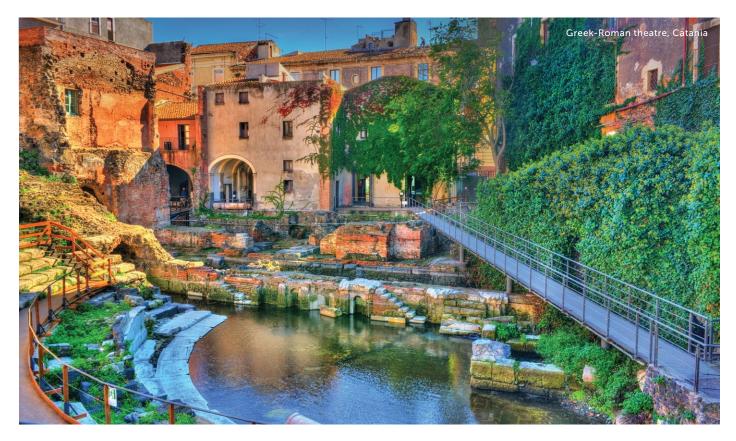

### EXPLORING THE BALKANS & ADRIATIC WITH VENICE

#### DESTINATION

| Mon 18 Sep          | Southampton, United Kingdom            |
|---------------------|----------------------------------------|
| Tue 19-Thu 21 Sep 🖕 | Cruising                               |
| Fri 22 Sep 🔸        | Málaga, Spain                          |
| Sat 23-Sun 24 Sep 🔸 | Cruising                               |
| Mon 25 Sep 🔸        | Catania, Sicily, Italy                 |
| Tue 26 Sep 🔸        | Cruising                               |
| Wed 27 Sep 🔸        | Dubrovnik, Croatia                     |
| Thu 28 Sep 🔸        | Split, Croatia                         |
| Fri 29 Sep 🔸        | Zadar, Croatia                         |
| Sat 30 Sep 🔸        | Rijeka, Croatia                        |
| Sun 01-Mon 02 Oct 🔸 | Venice, Italy                          |
| Tue 03 Oct 🔸        | Koper, Slovenia                        |
| Wed 04 Oct 🔸        | Neum, Bosnia and Herzegovina 🕴         |
| Thu 05 Oct 🔸        | Cruising Bay of Kotor, Montenegro      |
| Thu 05 Oct 🔸        | Kotor, Montenegro                      |
| Fri 06 Oct 🔸        | Durres, Albania                        |
| Sat 07 Oct 🔸        | Cruise Strait of Messina, Italy        |
| Sat 07 Oct 🔸        | Cruise by Stromboli                    |
| Sun 08-Mon 09 Oct 🔸 | Cruising                               |
| Tue 10 Oct 🔸        | Gibraltar                              |
| Wed 11 Oct 🔸        | Cruising                               |
| Thu 12 Oct 🔸        | La Coruña, Spain                       |
| Thu 12 Oct 🔸        | Cruise by Tower of Hercules Lighthouse |
| Fri 13 Oct 🔸        | Cruising                               |
| Sat 14 Oct 🖕        | Southampton, United Kingdom            |

#### The Olsen Way Highlights

This cruise has been designed to offer an insight into the turbulent history of a fascinating region shaped by various cultural influences • *Bolette* will head off the beaten track to historically significant destinations, presenting you with the Albanian city of Durrës, the medieval centre of Koper and the fortified town of Kotor – reached via a cruise along the fjord-like Bay of Kotor at sunrise • There's also a call into Neum, gateway to places influenced by the Ottoman era, such as Mostar and Stari Most • Meanwhile, in Croatia you can explore Zadar's Old Town, Diocletian's Palace in Split and the walls of Dubrovnik, which have protected the city for centuries