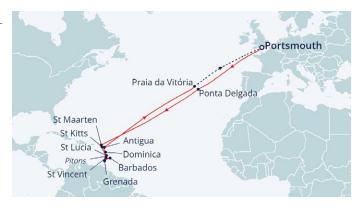

## ISLAND-HOPPING IN THE CARIBBEAN

1. 20

**4th January 2025** · *Borealis* Sail from Portsmouth · 28 nights · Cruise code S2501

past the Pitons of St Lucia

| DATE (2025)       | DESTINATION                        |
|-------------------|------------------------------------|
| Sat 04 Jan        | Portsmouth, United Kingdom         |
| Sun 05-Tue 07 Jan | Cruising                           |
| Wed 08 Jan        | Ponta Delgada, São Miguel, Azores  |
| Thu 09-Mon 13 Jan | Cruising                           |
| Tue 14 Jan        | Philipsburg, St Maarten            |
| Wed 15 Jan        | Basseterre, St Kitts               |
| Thu 16 Jan        | Castries, St Lucia                 |
| Thu 16 Jan        | Cruising by the Pitons, St Lucia   |
| Fri 17 Jan        | Kingstown, St Vincent              |
| Sat 18 Jan        | Bridgetown, Barbados               |
| Sun 19 Jan        | St George's, Grenada               |
| Mon 20 Jan        | Roseau, Dominica                   |
| Tue 21-Wed 22 Jan | St John's, Antigua                 |
| Thu 23-Mon 27 Jan | Cruising                           |
| Tue 28 Jan        | Praia da Vitória, Terceira, Azores |
| Wed 29-Fri 31 Jan | Cruising                           |
| Sat 01 Feb        | Portsmouth, United Kingdom         |

#### The Olsen Way Highlights

This island-hopping adventure is the perfect cocktail of winter sun, fascinating culture and quintessential Caribbean experiences • The history of St John's is brought to life at English Harbour, home to UNESCO-listed Nelson's Dockyard with its strong connections to the Royal Navy • You can learn about the region's exotic produce, from sugarcane in St Kitts and rum in Barbados to cocoa and nutmeg in Grenada • There will be opportunities to encounter mesmerising marine life. The azure waters surrounding Dominica are a haven for whales and dolphins, while Barbados is ideal for searching for sea turtles • Enjoy our Scenic Discoveries programme as *Borealis* sails past St Lucia's towering volcanic pitons at sunset