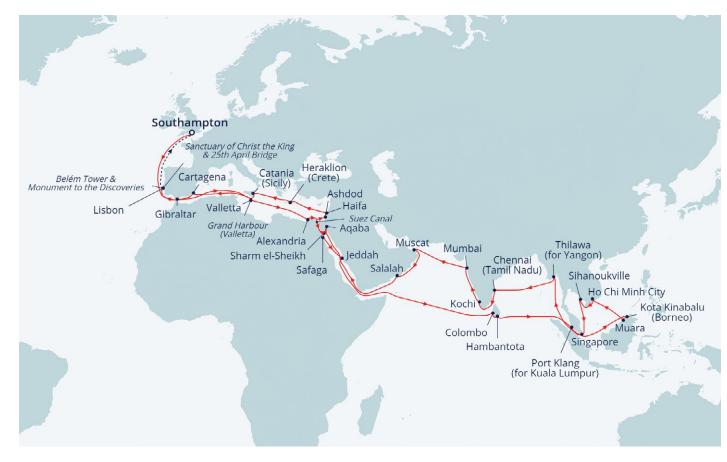

### DISCOVERING ASIA WITH THE HOLI FESTIVAL

Shwedagon Pagoda, Yangon

18th January 2025 · Balmoral Sail from Southampton · 82 nights · Cruise code L2502

| DATE (2 | 2025) |
|---------|-------|
|---------|-------|

#### DESTINATION

| 5412 (2025)             |                                                                                                      |
|-------------------------|------------------------------------------------------------------------------------------------------|
| January 2025            | —                                                                                                    |
| Sat 18                  | Southampton, United Kingdom                                                                          |
| Sun 19-Tue 21           | Cruising                                                                                             |
| Wed 22                  | Gibraltar                                                                                            |
| Thu 23-Fri 24           | Cruising                                                                                             |
| Sat 25                  | Cruising Valletta's Grand Harbour, Malta                                                             |
| Sat 25                  | Valletta, Malta                                                                                      |
| Sun 26-Mon 27           | Cruising                                                                                             |
| Tue 28                  | Alexandria, Egypt                                                                                    |
| Wed 29                  | Cruising                                                                                             |
| Thu 30                  | Cruising the Suez Canal                                                                              |
| Fri 31                  | Sharm el-Sheikh, Egypt                                                                               |
| February 2025           |                                                                                                      |
| Sat 01                  | Safaga, Egypt                                                                                        |
| Sun 02                  | Cruising                                                                                             |
| Mon 03                  | Jeddah, Saudi Arabia                                                                                 |
| Tue 04-Mon 10           | Cruising                                                                                             |
| Tue 11<br>Wed 12        | Colombo, Sri Lanka<br>Hambantota, Sri Lanka                                                          |
| Thu 13-Sat 15           |                                                                                                      |
| Sun 16                  | Port Klang (Kuala Lumpur), Malaysia                                                                  |
| Mon 17-Tue 18           |                                                                                                      |
| Wed 19                  | Kota Kinabalu, Borneo, Malaysia                                                                      |
| Thu 20                  | Muara, Brunei Darussalam                                                                             |
| Fri 21                  | Cruising                                                                                             |
| Sat 22                  | Ho Chi Minh City, Vietnam                                                                            |
| Sun 23                  | Cruising                                                                                             |
| Mon 24                  | Sihanoukville, Cambodia                                                                              |
| Tue 25                  | Cruising                                                                                             |
| Wed 26-Thu 27           | Singapore                                                                                            |
| Fri 28                  | Cruising                                                                                             |
| March 2025              |                                                                                                      |
| Sat 01-Sun 02           | Cruising                                                                                             |
| Mon 03-Tue 04           | Thilawa (for Yangon), Myanmar                                                                        |
| Wed 05-Fri 07           | Cruising                                                                                             |
| Sat 08                  | Chennai, Tamil Nadu, India                                                                           |
| Sun 09-Mon 10           | Cruising                                                                                             |
| Tue 11                  | Kochi, Kerala, India                                                                                 |
| Wed 12                  | Cruising                                                                                             |
| Thu 13-Fri 14           | Mumbai, India                                                                                        |
| Sat 15-Sun 16           | Cruising                                                                                             |
| Mon 17                  | Muscat, Oman                                                                                         |
| Tue 18                  | Cruising                                                                                             |
| Wed 19                  | Salalah, Oman                                                                                        |
| Thu 20-Mon 24           | Cruising                                                                                             |
| Tue 25                  | Aqaba, Jordan                                                                                        |
| Wed 26                  | Cruising                                                                                             |
| Thu 27                  | Cruising the Suez Canal                                                                              |
| Fri 28                  | Ashdod, Israel                                                                                       |
| Sat 29                  | Haifa, Israel                                                                                        |
| Sun 30                  | Cruising                                                                                             |
| Mon 31                  | Heraklion, Crete, Greece                                                                             |
| April 2025<br>Tue 01    | Cruising                                                                                             |
| Wed 02                  | Cruising<br>Catania, Sicily, Italy                                                                   |
| Wed 02<br>Thu 03-Fri 04 |                                                                                                      |
| Sat 05                  | Cartagena, Spain                                                                                     |
| Sun 06                  | Cruising                                                                                             |
| Mon 07                  | Lisbon, Portugal                                                                                     |
|                         |                                                                                                      |
|                         | Cruising by the Sanctuary of Christ the King Lisbon                                                  |
| Mon 07                  | Cruising by the Sanctuary of Christ the King, Lisbon<br>Cruising under the 25th April Bridge, Lisbon |
|                         | Cruising under the 25th April Bridge, Lisbon                                                         |
| Mon 07<br>Mon 07        |                                                                                                      |

#### The Olsen Way Highlights

Our team has planned your visit to India when the Holi Festival will be in full swing. You will find locals celebrating with the bonfires of Holika Dahan, followed by the throwing of the colourful powder, Gulal

There will be chances to see iconic sites influenced by religion, such as Israel's Holy Land, the Buddhist temples of Angkor Wat in Cambodia and the golden Shwedagon Pagoda in Yangon, and the Indian monuments of Mahabalipuram – created by the Pallava dynasty – and the Taj Mahal • In Egypt, you can delve into ancient history at the Pyramids of Giza and the Valley of the Kings • Learning about the world's longest reigning current monarch while in Brunei, visiting Gandhi's home in Mumbai, where he launched the Satyagraha movement, and uncovering Vietnam's wartime history on a tour of the C<sup>û</sup> Chi tunnels make for insightful experiences. • Elsewhere, contrast the modernity of Singapore's cityscape with Myanmar's UNESCO-listed Bagan, the capital of the ancient Bagan kingdom

Visiting Sri Lanka gives you the opportunity to see endangered Sri Lankan elephants in Udawalawe Elephant Park, while in Kota Kinabalu, you can embark on a sunset river cruise along the Klias Wetland, home to proboscis monkeys and illuminated fireflies • As *Balmoral* cruises the Suez Canal, you can listen to an engaging commentary on the history and significance of this man-made waterway as part of our Scenic Discoveries programme

Prices from £8,999pp Plus, enjoy up to £500pp Free On Board Spend and Free Door-to-Door Transfers