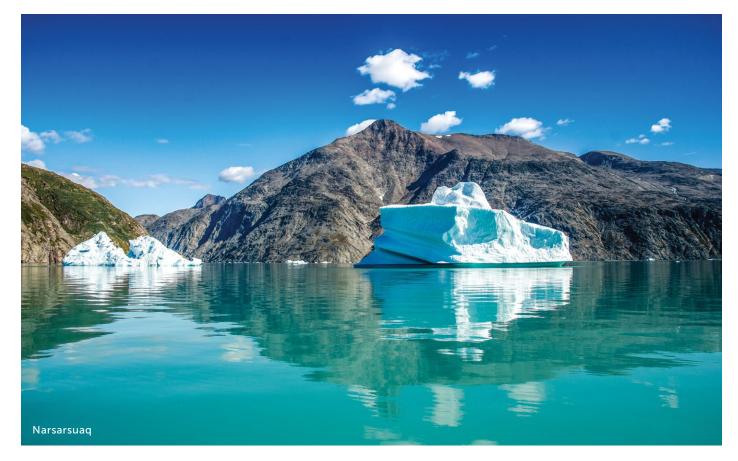

#### DESTINATION

| Fri 19 Jul      | • | Liverpool, United Kingdom                    |
|-----------------|---|----------------------------------------------|
| t 20-Wed 24 Jul | + | Cruising                                     |
| Thu 25 Jul      | + | St John's, Newfoundland, Canada              |
| Fri 26 Jul      | + | Cruising                                     |
| Sat 27 Jul      | + | Halifax, Nova Scotia, Canada                 |
| Sun 28 Jul      | + | Cruising                                     |
| Mon 29 Jul      | + | Corner Brook, Newfoundland, Canada           |
| Mon 29 Jul      | + | Cruising Humber Arm & Bay of Islands, Canada |
| Tue 30 Jul      | + | Red Bay, Labrador, Canada 🖞                  |
| Wed 31 Jul      | + | L'Anse Aux Meadows, Newfoundland,            |
|                 |   | Canada 🖞                                     |
| u 01-Fri 02 Aug | + | Cruising                                     |
| Sat 03 Aug      | + | Cruising coast of Akpatok Island, Canada     |
| Sun 04 Aug      | + | Cruise by Resolution Island, Canada          |
| Sun 04 Aug      | + | Cruising by Lower Savage Islands, Canada     |
| Mon 05 Aug      | + | Cruising                                     |
| Tue 06 Aug      | + | Nuuk, Greenland                              |
| Wed 07 Aug      | + | Cruising                                     |
| Thu 08 Aug      | + | Nanortalik, Greenland $~~ \ddag$             |
| Fri 09 Aug      | + | Narsarsuaq, Greenland 🖞                      |
| Sat 10 Aug      | + | Cruise Prins Christiansund, Greenland        |
| Sun 11 Aug      | + | Cruising                                     |
| Mon 12 Aug      | + | Reykjavík, Iceland                           |
| 13-Wed 14 Aug   | + | Cruising                                     |
| Thu 15 Aug      | • | Liverpool, United Kingdom                    |
|                 |   |                                              |

#### The Olsen Way Highlights

This voyage takes you off the beaten track to remote destinations, where you can gain an insight into the local way of life while capturing unspoilt scenery and elusive wildlife • Your cruise has been timed to encounter the world's largest population of humpbacks off Newfoundland, which you can search for with the help of wildlife charity ORCA. You may also be lucky enough to spot a polar bear climbing the rocky islands of Nunavut • Geological wonders await your discovery, too, from Iceland's geysers and waterfalls to Greenland's glaciers and icebergs • Elsewhere, you can uncover societies shaped by emigration, such as Nova Scotia with its Scottish heritage and the Viking archaeological site of L'Anse Aux Meadows