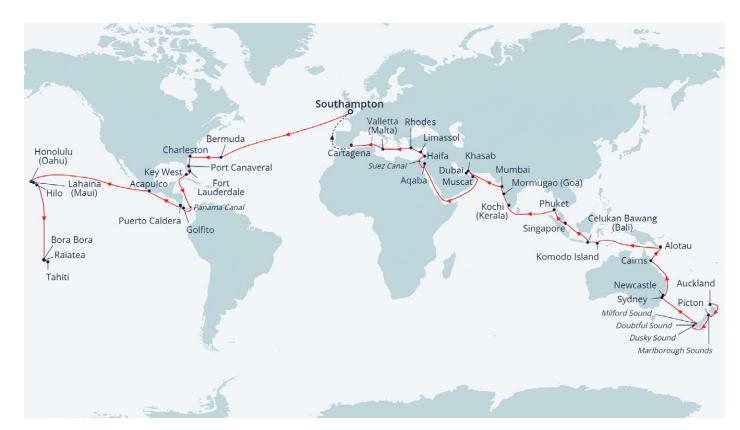

### AROUND THE WORLD VOYAGE

**7th January 2024** · *Borealis* Sail from Southampton · 101 nights · Cruise code S2402

| DATE (2024)                            | DESTINATION 🎄 And                                                  | hor port  |
|----------------------------------------|--------------------------------------------------------------------|-----------|
| January 2024                           |                                                                    |           |
| Sun 07 Jan                             | Southampton, United Kingdom                                        |           |
| Mon 08-Sat 13 Jan<br>Sun 14 Jan        | <ul> <li>Cruising</li> <li>Royal Navy Dockyard, Bermuda</li> </ul> |           |
| Mon 15 Jan                             | Cruising                                                           |           |
| Tue 16-Wed 17 Jan                      | Charleston, SC, USA                                                |           |
| Thu 18 Jan                             | Port Canaveral, FL, USA                                            |           |
| Fri 19 Jan<br>Sat 20 Jan               | Fort Lauderdale, FL, USA<br>Key West, FL, USA                      |           |
| Sun 21-Mon 22 Jan                      | Cruising                                                           |           |
| Tue 23 Jan                             | Cruising Panama Canal                                              |           |
| Wed 24 Jan                             | Golfito, Costa Rica                                                |           |
| Thu 25 Jan                             | Puerto Caldera, Costa Rica                                         |           |
| Fri 26-Sat 27 Jan<br>Sun 28 Jan        | Cruising<br>Acapulco, Guerrero, Mexico                             |           |
| Mon 29-Wed 31 Jan                      | Cruising                                                           |           |
| February 2024                          |                                                                    |           |
| Thu 01-Sat 03 Feb                      | Cruising                                                           |           |
| Sun 04 Feb                             | Honolulu, Oahu, Hawaii                                             |           |
| Mon 05 Feb<br>Tue 06 Feb               | Lahaina, Maui, Hawaii 🖞<br>Hilo, Hawaii                            |           |
| Wed 07-Sat 10 Feb                      | Cruising                                                           |           |
| Sun 11 Feb                             | Raiatea, French Polynesia                                          |           |
| Mon 12 Feb                             | Papeete, Tahiti, French Polynesia                                  |           |
| Tue 13 Feb<br>Wed 14 Feb               | Bora Bora, Society Islands, Frencl                                 | h Polynes |
| Fri 16 Feb                             | Cruising<br>Crossing International Date Line                       |           |
| Sat 17-Sun 18 Feb                      | Cruising                                                           |           |
| Mon 19-Tue 20 Feb                      | Auckland, New Zealand                                              |           |
| Wed 21 Feb                             | Cruising                                                           |           |
| Thu 22 Feb<br>Thu 22 Feb               | Picton, New Zealand                                                |           |
| Fri 23 Feb                             | Cruising Marlborough Sounds<br>Cruising                            |           |
| Sat 24 Feb                             | Cruising Dusky Sound                                               |           |
| Sat 24 Feb                             | Cruising Doubtful Sound                                            |           |
| Sat 24 Feb                             | Cruising Milford Sound                                             |           |
| Sun 25-Mon 26 Feb<br>Tue 27-Wed 28 Feb | Cruising<br>Sydney, NSW, Australia                                 |           |
| Thu 29 Feb                             | Newcastle, NSW, Australia                                          |           |
| March 2024                             |                                                                    |           |
| Fri 01-Sat 02 Mar                      | Cruising                                                           |           |
| Sun 03 Mar<br>Mon 04 Mar               | Cairns, Queensland, Australia                                      |           |
| Tue 05 Mar                             | Cruising<br>Alotau, Papua New Guinea 🔱                             |           |
| Wed 06-Sat 09 Mar                      | Cruising                                                           |           |
| Sun 10 Mar                             | Komodo Island, Indonesia 🖞                                         |           |
| Mon 11 Mar                             | Celukan Bawang, Bali                                               |           |
| Tue 12-Wed 13 Mar<br>Thu 14 Mar        | Cruising<br>Singapore                                              |           |
| Fri 15 Mar                             | Cruising                                                           |           |
| Sat 16 Mar                             | Phuket, Thailand                                                   |           |
| Sun 17-Tue 19 Mar                      | Cruising                                                           |           |
| Wed 20 Mar<br>Thu 21 Mar               | Kochi, Kerala, India                                               |           |
| Fri 22 Mar                             | Cruising<br>Mormugao, Goa, India                                   |           |
| Sat 23 Mar                             | Mumbai, India                                                      |           |
| Sun 24-Mon 25 Mar                      | Cruising                                                           |           |
| Tue 26-Wed 27 Mar                      | Dubai, UAE                                                         |           |
| Thu 28 Mar<br>Fri 29 Mar               | Khasab, Oman<br>Muscat, Oman                                       |           |
| Sat 30-Sun 31 Mar                      | Cruising                                                           |           |
| April 2024                             |                                                                    |           |
| Mon 01-Wed 03 Apr                      | Cruising                                                           |           |
| Thu 04 Apr                             | Aqaba, Jordan                                                      |           |
| Fri 05 Apr<br>Sat 06 Apr               | Cruising<br>Cruising Suez Canal                                    |           |
| Sun 07 Apr                             | Haifa, Israel                                                      |           |
| Mon 08 Apr                             | Limassol, Cyprus                                                   |           |
| Tue 09 Apr                             | Rhodes, Greece                                                     |           |
| Wed 10 Apr<br>Thu 11 Apr               | Cruising<br>Valletta, Malta                                        |           |
| Fri 12 Apr                             |                                                                    |           |
| Sat 13 Apr                             | Cartagena, Spain                                                   |           |
| Sun 14-Tue 16 Apr                      | Cruising                                                           |           |
| Wed 17 Apr                             | Southampton, United Kingdom                                        |           |

#### The Olsen Way Highlights

Hand-crafted by our team of Journey Planners, this world cruise has been designed not only to take in all the world's must-see sites, such as the Sydney Opera House and Burj Khalifa, but also to experience its rich wildlife and diverse cultures • Spend three days on Florida's coast, then encounter wildlife in the rainforests of Costa Rica; revel in local cultures and volcanic vistas in Hawaii; and enjoy the paradise islands of French Polynesia

Diverse landscapes, famous vineyards and scenic waterways are yours to experience in New Zealand, while landmarks and wonders such as the Great Barrier Reef await in Australia • Highlights on the Asian leg of your voyage include rarely-visited Alotau in Papua New Guinea, laid-back Bali; and Komodo Island - the natural habitat of the world's largest lizard