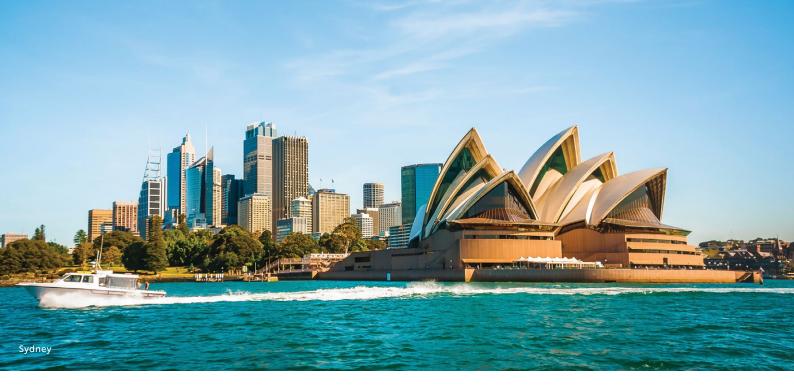

#### The Olsen Way Highlights

Hand-crafted by our team of Journey Planners, this world cruise has been designed not only to take in all the world's must-see sites, such as the Sydney Opera House and Burj Khalifa, but also to experience its rich wildlife and diverse cultures • Spend three days on Florida's coast, then encounter wildlife in the rainforests of Costa Rica; revel in local cultures and volcanic vistas in Hawaii; and enjoy the paradise islands of French Polynesia

Diverse landscapes, famous vineyards and scenic waterways are yours to experience in New Zealand, while landmarks and wonders such as the Great Barrier Reef await in Australia • Highlights on the Asian leg of your voyage include rarely-visited Alotau in Papua New Guinea, laid-back Bali; and Komodo Island - the natural habitat of the world's largest lizard