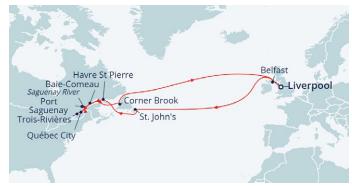

### **3rd October 2023** · *Borealis* · Sail from Liverpool 19 nights · Cruise code S2321

#### DESTINATION

| Tue 03 Oct        | • | Liverpool, United Kingdom                         |
|-------------------|---|---------------------------------------------------|
| Wed 04-Sat 07 Oct | + | Cruising                                          |
| Sun 08 Oct        | + | St Johns, Newfoundland, Canada                    |
| Mon 09 Oct        | + | Cruising                                          |
| Tue 10 Oct        | + | Havre St Pierre, Québec, Canada                   |
| Wed 11 Oct        | + | Baie-Comeau, Québec, Canada                       |
| Thu 12 Oct        | + | Québec City, Québec, Canada                       |
| Fri 13 Oct        | + | Trois-Rivières, Québec, Canada                    |
| Sat 14 Oct        | + | Port Saguenay, Québec, Canada                     |
| Sat 14 Oct        | + | Cruising Saguenay River                           |
| Sun 15 Oct        | + | Cruising                                          |
| Mon 16 Oct        | + | Corner Brook, Newfoundland, Canada $\updownarrow$ |
| Tue 17-Fri 20 Oct | + | Cruising                                          |
| Sat 21 Oct        | + | Belfast, Northern Ireland                         |
| Sun 22 Oct        | • | Liverpool, United Kingdom                         |

#### The Olsen Way Highlights

Visiting destinations picked for their natural beauty, you will have opportunities to go 'leaf peeping' as the colours of the Canadian landscape turn to the famous 'fall' hues of brown, yellow and red • With five days in Québec province, you can capture the changing colours at the Jacques-Cartier and La Mauricie national parks • There will also be a scenic cruise along the Saguenay River so you can appreciate fjord-like landscapes from the comfort of *Borealis* • Corner Brook is well-placed for you to explore the Gros Morne National Park, while St John's, renowned for its friendly locals, affords the chance to ramble Newfoundland's coastal trails or visit Cape Spear lighthouse

Prices from £1,899pp\* Includes a £500pp saving Solo offer available The option to disembark in Belfast is available on this cruise. Please call us for more details and prices.