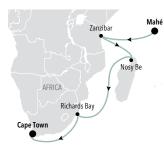

### MAHÉ TO CAPE TOWN

Departure **Dec 13, 2023** Duration **15** Days

# *Silver Spirit* Voyage N. **SL231213015**

|           | DAY BY DA    | Y     |           |
|-----------|--------------|-------|-----------|
| DATE      |              | ARRIV | 'e depart |
| 13 Dec 23 | MAHÉ         |       | 19:00     |
| 14 Dec 23 | DAY AT SEA   |       |           |
| 15 Dec 23 | DAY AT SEA   |       |           |
| 16 Dec 23 | ZANZIBAR     | 14:00 |           |
| 17 Dec 23 | ZANZIBAR     |       | 18:00     |
| 18 Dec 23 | DAY AT SEA   |       |           |
| 19 Dec 23 | NOSY BE      | 13:00 | 19:00     |
| 20 Dec 23 | DAY AT SEA   |       |           |
| 21 Dec 23 | DAY AT SEA   |       |           |
| 22 Dec 23 | DAY AT SEA   |       |           |
| 23 Dec 23 | RICHARDS BAY | 8:00  |           |
| 24 Dec 23 | RICHARDS BAY |       | 17:00     |
| 25 Dec 23 | DAY AT SEA   |       |           |
| 26 Dec 23 | DAY AT SEA   |       |           |
| 27 Dec 23 | CAPETOWN     | 8:00  |           |
| 28 Dec 23 | CAPETOWN     |       |           |