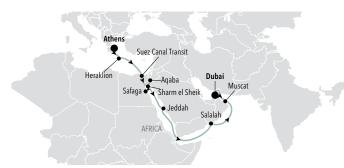

#### PIRAEUS (ATHENS) TO DUBAI

Departure **Oct 29, 2023** Duration **18** Days

*Silver Spirit* Voyage N. **SL231029018**  When a voyage fuses as much mystery and history together, then you know it is going to be good. Starting in the shadow of the Acropolis, sail first to Heraklion, home of the Venetian church of Agios Minas. A day at sea and a Suez Canal transit take you to Sharm el Sheik. An overnight in Safaga is ideal for visiting Egypt's Luxor and the unmissable Valley of the Kings. Followed by days at sea, Jeddah, Salalah and an overnight in Muscat.

|           |                   |       | DAY I     | BY DAY    |            |       |           |
|-----------|-------------------|-------|-----------|-----------|------------|-------|-----------|
| DATE      |                   | ARRIV | /e depart | DATE      |            | ARRIN | /e depart |
| 29 Oct 23 | PIRAEUS (ATHENS)  |       | 19:00     | 8 Nov 23  | DAY AT SEA |       |           |
| 30 Oct 23 | HERAKLION         | 8:00  | 18:00     | 9 Nov 23  | DAY AT SEA |       |           |
| 31 Oct 23 | DAY AT SEA        |       |           | 10 Nov 23 | DAY AT SEA |       |           |
| 1 Nov 23  | SUEZ CANALTRANSIT | 3:30  | 17:00     | 11 Nov 23 | SALALAH    | 8:00  | 16:00     |
| 2 Nov 23  | SHARM EL SHEIK    | 6:00  | 19:00     | 12 Nov 23 | DAY AT SEA |       |           |
| 3 Nov 23  | AQABA (PETRA)     | 7:00  | 18:00     | 13 Nov 23 | MUSCAT     | 8:00  |           |
| 4 Nov 23  | SAFAGA (LUXOR)    | 7:00  |           | 14 Nov 23 | MUSCAT     |       | 18:00     |
| 5 Nov 23  | SAFAGA (LUXOR)    |       | 18:00     | 15 Nov 23 | DAY AT SEA |       |           |
| 6 Nov 23  | DAY AT SEA        |       |           | 16 Nov 23 | DUBAI      | 7:00  |           |
| 7 Nov 23  | JEDDAH            | 8:00  | 18:00     |           |            |       |           |