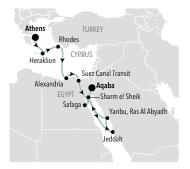

### PIRAEUS (ATHENS) TO AQABA (PETRA)

Departure **Dec 22, 2023** Duration **15** Days

## *Silver Moon* Voyage N. **M0231222015**

|           | DAY BY DAY         |       |           |
|-----------|--------------------|-------|-----------|
| DATE      |                    | ARRIV | 'e depart |
| 22 Dec 23 | PIRAEUS (ATHENS)   |       | 19:00     |
| 23 Dec 23 | HERAKLION          | 9:00  | 18:00     |
| 24 Dec 23 | RHODES             | 8:00  | 23:00     |
| 25 Dec 23 | DAY AT SEA         |       |           |
| 26 Dec 23 | ALEXANDRIA         | 7:00  | 23:00     |
| 27 Dec 23 | DAY AT SEA         |       |           |
| 28 Dec 23 | SUEZ CANAL TRANSIT | 3:30  | 17:00     |
| 29 Dec 23 | SAFAGA (LUXOR)     | 7:00  |           |
| 30 Dec 23 | SAFAGA (LUXOR)     |       | 23:00     |
| 31 Dec 23 | SHARM EL SHEIK     | 8:00  | 17:00     |
| 1 Jan 24  | DAY AT SEA         |       |           |
| 2 Jan 24  | JEDDAH             | 8:00  |           |
| 3 Jan 24  | JEDDAH             |       | 18:00     |
| 4 Jan 24  | YANBU              | 8:00  | 18:00     |
| 5 Jan 24  | DAY AT SEA         |       |           |
| 5 Jan 24  | AQABA (PETRA)      | 7:00  |           |
|           |                    |       |           |