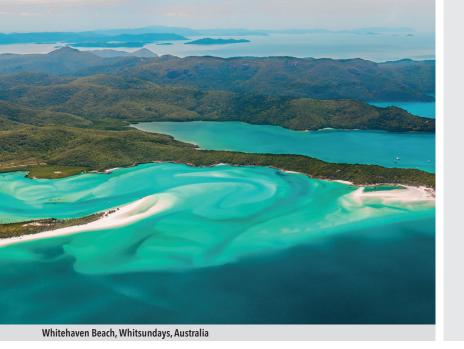

## **REGIONAL HIGHLIGHTS**

- Consider a 15-day journey into Melanesia Fiji, New Caledonia, Vanuatu – that begins with Great Barrier Reef adventures and concludes with the discovery of New Zealand's Magriculture
- Visit the diverse and thoroughly multi-cultural city of Auckland, which sits on the lucid blue-green waters of New Zealand's North Island
- Take winding coastal footpaths to explore the unfolding scenery of Tauranga – New Zealand's sunny capital.
- Mount Wellington's looming, cloud-wisped form is an ever-present sight as you explore booming Hobart, the cosmopolitan capital of Australia's most southerly state.
- The southeastern coast of New Zealand's wild southern island is a haven for outdoor adventures, with masses of raw scenic beauty and a thrilling coastline.