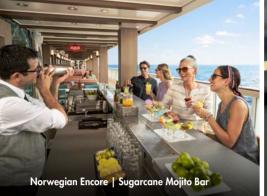

# LET COCKTAILS AND CONVERSATIONS FLOW

Mojito muddling. Scotch pouring. Wine swirling. Beer flowing. Whatever your cocktail of choice, we've got a bar or lounge that can mix it up just the way you like. Our ships feature up to 23 bars and lounges, each with its own unique vibe. Lounge poolside with a piña colada or oceanside on The Waterfront with a Cabernet Sauvignon straight from Napa at The Cellars, A Michael Mondavi Family Wine Bar. Feel the ultraviolet energy at Bliss Ultra Lounge or the chill at the only ice bars at sea. Whether you're looking to meet up with friends or make new ones, follow your mood and mingle.