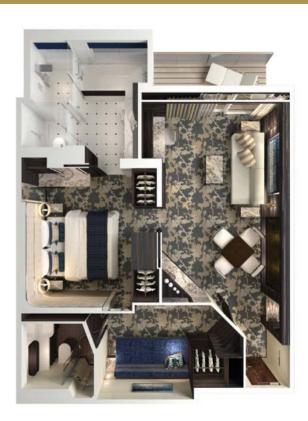

### THE HAVEN SUITES

SUITES VARY PER SHIP

H6 THE HAVEN AFT-FACING PENTHOUSE WITH BALCONY Sleeps up to four.

H7 THE HAVEN FORWARD-FACING PENTHOUSE WITH BALCONY Sleeps up to four.

H8 THE HAVEN DELUXE SPA SUITE WITH BALCONY Sleeps up to four.