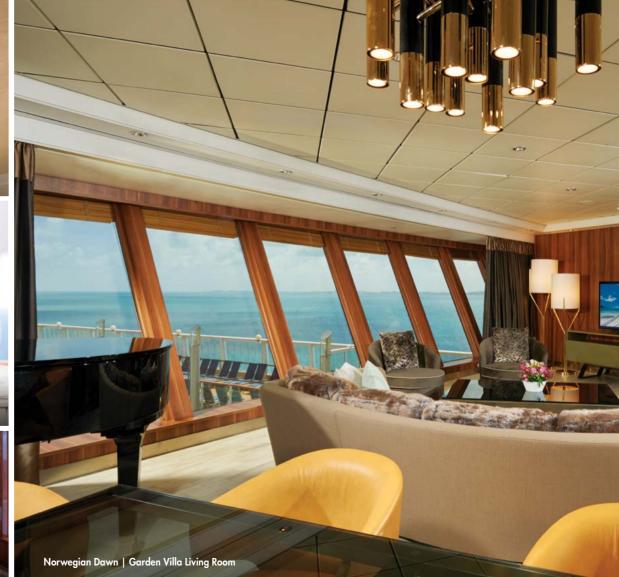

### THE HAVEN 3-BEDROOM GARDEN VILLA

SUITES VARY PER SHIP

A sanctuary of contemporary design featuring a spacious living room, walls of windows, outdoor terraces with a hot tub and a private dining area. There are three full bathrooms plus a half-bath. With up to 454 m², Garden Villas\* sleep up to eight guests.