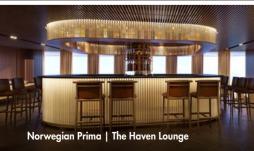

# LET COCKTAILS AND CONVERSATIONS FLOW

Mojito muddling. Scotch pouring. Wine swirling. Beer flowing. Whatever your cocktail of choice, we've got a bar or lounge that can mix it up just the way you like. Our ships feature up to 23 bars and lounges, each with its own unique vibe. Lounge poolside with a piña colada or oceanside on The Waterfront with a Cabernet Sauvignon straight from Napa at The Cellars, A Michael Mondavi Family Wine Bar. Feel the ultraviolet energy at Bliss Ultra Lounge or the chill at the only ice bars at sea. Whether you're looking to meet up with friends or make new ones, follow your mood and mingle.