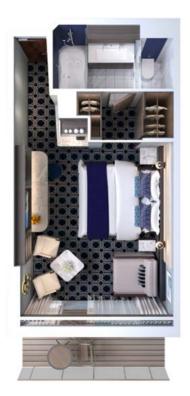

#### THE HAVEN SUITES

SUITES VARY PER SHIP

H2 THE HAVEN DELUXE OWNER'S SUITE WITH LARGE BALCONY Sleeps up to six.

H3 THE HAVEN OWNER'S SUITE WITH LARGE BALCONY Sleeps up to four.

H4 THE HAVEN 2-BEDROOM FAMILY VILLA WITH BALCONY Sleeps up to six.