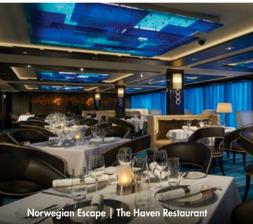

## SAVOUR EVERY MOMENT

Dine in exclusive company with other Haven guests in a private restaurant\* and savour an array of extraordinary dishes for breakfast, lunch and dinner. Prefer to dine under the stars? Enjoy spectacular views while dining all fresco in The Haven Restaurant on Norwegian Escape and Norwegian Bliss or amid tranquility in The Haven Courtyard. You can even invite your friends or family not staying in The Haven to join you for a meal\*\*.

Then relax with handcrafted cocktails with loved ones in a private lounge. However, if you just want to settle in for the evening, then put on your plush robe and enjoy the convenience of in-suite dining.