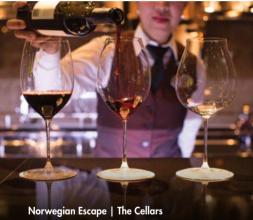

# LET COCKTAILS AND CONVERSATIONS FLOW

Mojito muddling. Scotch pouring. Wine swirling. Beer flowing. Whatever your cocktail of choice, we've got a bar or lounge that can mix it up just the way you like. Our ships feature up to 23 bars and lounges, each with its own unique vibe. Lounge poolside with a piña colada or oceanside on The Waterfront with a Cabernet Sauvignon straight from Napa at The Cellars, A Michael Mondavi Family Wine Bar. Feel the ultraviolet energy at Bliss Ultra Lounge or the chill at the only ice bars at sea. Whether you're looking to meet up with friends or make new ones, follow your mood and mingle.