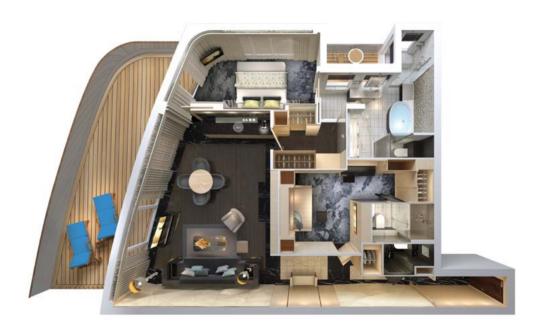

#### THE HAVEN SUITES

SUITES VARY PER SHIP

H2 THE HAVEN DELUXE OWNER'S SUITE WITH LARGE BALCONY Sleeps up to six.

H3 THE HAVEN OWNER'S SUITE WITH LARGE BALCONY Sleeps up to four.

H4 THE HAVEN 2-BEDROOM FAMILY VILLA WITH BALCONY Sleeps up to six.