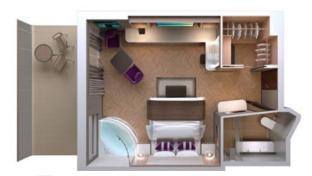

### THE HAVEN SUITES

SUITES VARY PER SHIP

H6 THE HAVEN AFT-FACING PENTHOUSE WITH BALCONY Sleeps up to four.

H7 THE HAVEN FORWARD-FACING PENTHOUSE WITH BALCONY Sleeps up to four.

H8 THE HAVEN DELUXE SPA SUITE WITH BALCONY Sleeps up to four.

H9 THE HAVEN SPA SUITE WITH BALCONY Sleeps up to two.