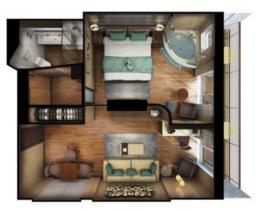

#### THE HAVEN SUITES

SUITES VARY PER SHIP

H2 THE HAVEN DELUXE OWNER'S SUITE WITH LARGE BALCONY Sleeps up to six.

H3 THE HAVEN OWNER'S SUITE WITH LARGE BALCONY Sleeps up to four.

H4 THE HAVEN 2-BEDROOM FAMILY VILLA WITH BALCONY Sleeps up to six.