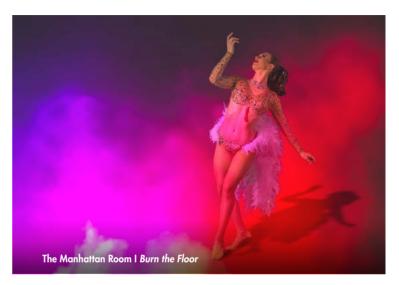

#### DINNER AND A SHOW

Feel the sizzle of *Burn the Floor* in our Main Dining Rooms, The Manhattan Room and The Tropicana Room. Relive the music and glamour of the disco era with *Velvet* on Norwegian Breakaway. Or head to The Supper Club on board Norwegian Escape for an enchanting evening of cabaret.