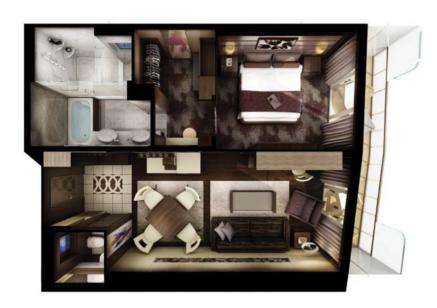

#### THE HAVEN SUITES

SUITES VARY PER SHIP

H2 THE HAVEN DELUXE OWNER'S SUITE WITH LARGE BALCONY Sleeps up to six.

H3 THE HAVEN OWNER'S SUITE WITH LARGE BALCONY Sleeps up to four.

H4 THE HAVEN 2-BEDROOM FAMILY VILLA WITH BALCONY Sleeps up to six.