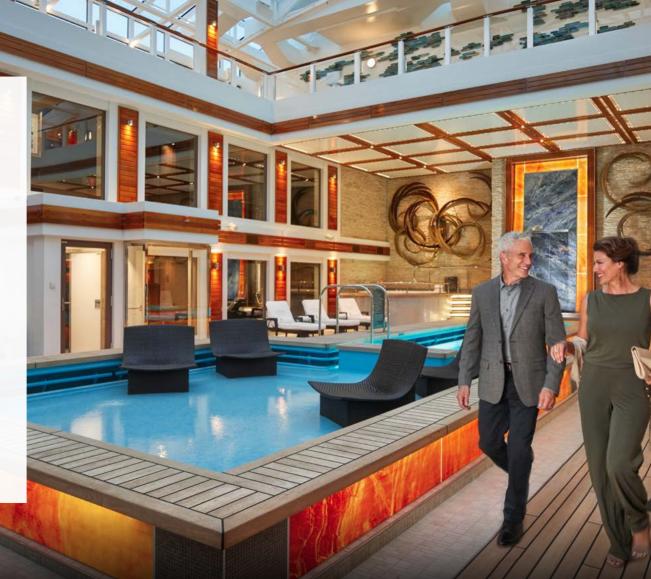

### YOUR SANCTUARY AT SEA

Exclusively for guests of The Haven, you'll discover a private oasis in The Haven Courtyard, where privacy and tranquility are paramount. Catch up with your favourite book in the serene setting of a private sundeck. Cool off in the pool. Call upon a poolside valet for a light bite or handcrafted cocktail. And let the world melt away in a hot tub. Your sanctuary at sea awaits.