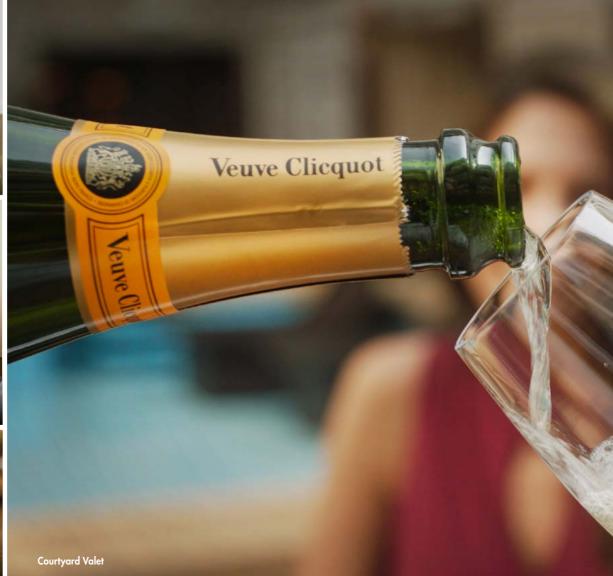

## LET THE PAMPERING BEGIN

Enjoy the ease of priority embarkation and disembarkation. Once on board, you'll be escorted to your suite where a complimentary bottle of champagne or sparkling wine will be waiting – as will your personal butler.