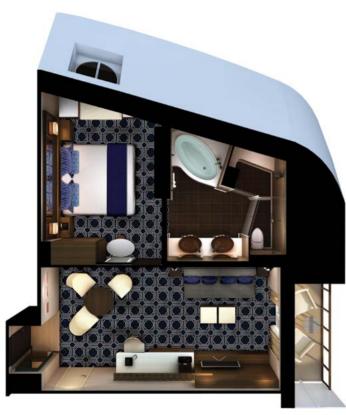

### THE HAVEN SUITES

SUITES VARY PER SHIP

H6 THE HAVEN AFT-FACING PENTHOUSE WITH BALCONY Sleeps up to four.

H7 THE HAVEN FORWARD-FACING PENTHOUSE WITH BALCONY Sleeps up to four.

H8 THE HAVEN DELUXE SPA SUITE WITH BALCONY Sleeps up to four.

H9 THE HAVEN SPA SUITE WITH BALCONY Sleeps up to two.