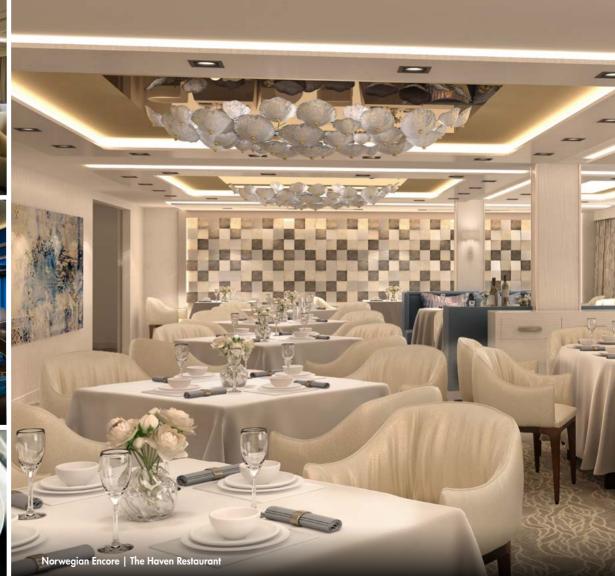

## SAVOUR EVERY MOMENT

Dine in exclusive company with other Haven guests in a private restaurant\* and savour an array of extraordinary dishes for breakfast, lunch and dinner. Prefer to dine under the stars? Enjoy spectacular views while dining all fresco in The Haven Restaurant on Norwegian Escape and Norwegian Bliss or amid tranquility in The Haven Courtyard. You can even invite your friends or family not staying in The Haven to join you for a meal\*\*.

Then relax with handcrafted cocktails with loved ones in a private lounge. However, if you just want to settle in for the evening, then put on your plush robe and enjoy the convenience of in-suite dining.