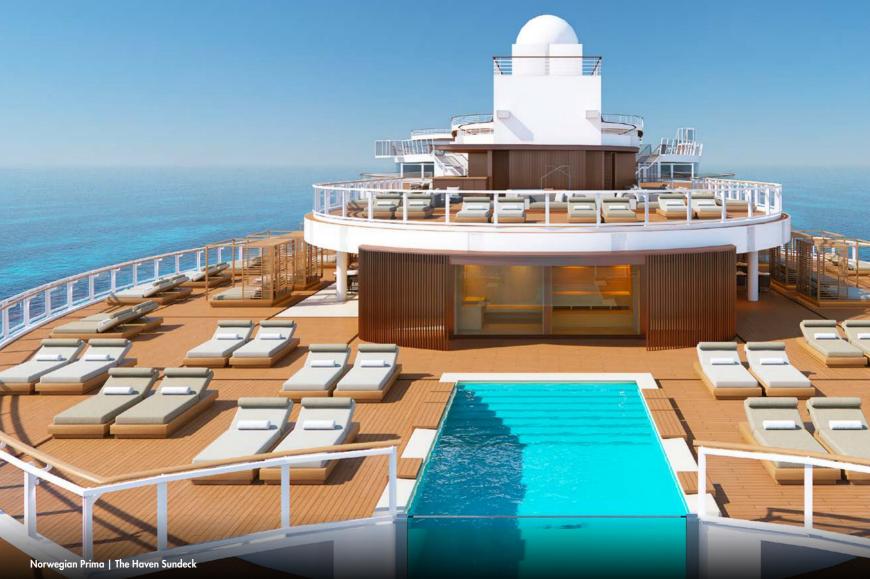

### YOUR SANCTUARY AT SEA

Exclusively for guests of The Haven, you'll discover a private oasis in The Haven Courtyard, where privacy and tranquility are paramount. Catch up with your favourite book in the serene setting of a private sundeck. Cool off in the pool. Call upon a poolside valet for a light bite or handcrafted cocktail. And let the world melt away in a hot tub. Your sanctuary at sea awaits.