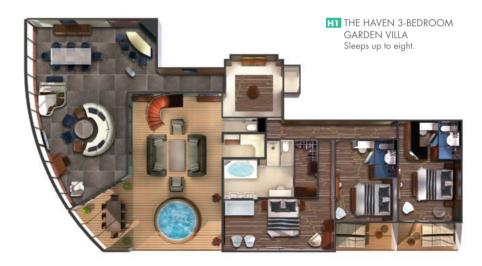

### THE HAVEN 3-BEDROOM GARDEN VILLA

SUITES VARY PER SHIP

A sanctuary of contemporary design featuring a spacious living room, walls of windows, outdoor terraces with a hot tub and a private dining area. There are three full bathrooms plus a half-bath. With up to 454 m², Garden Villas\* sleep up to eight guests.