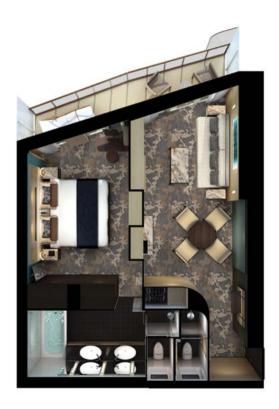

### THE HAVEN SUITES

SUITES VARY PER SHIP

H6 THE HAVEN AFT-FACING PENTHOUSE WITH BALCONY Sleeps up to four.

H7 THE HAVEN FORWARD-FACING PENTHOUSE WITH BALCONY Sleeps up to four.

H8 THE HAVEN DELUXE SPA SUITE WITH BALCONY Sleeps up to four.