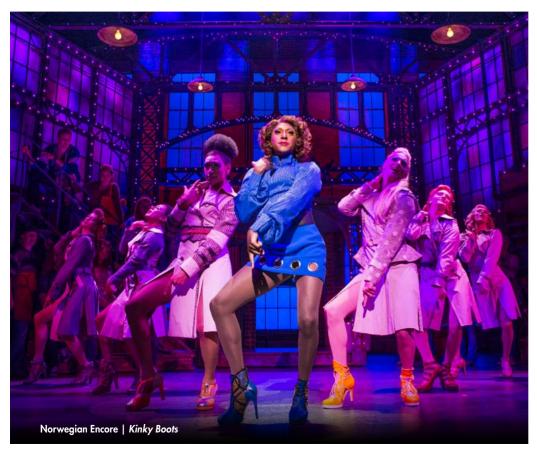

#### DINNER AND A SHOW

Feel the sizzle of *Burn the Floor* in our Main Dining Rooms, The Manhattan Room and The Tropicana Room. Relive the music and glamour of the disco era with *Velvet* on Norwegian Breakaway. Or head to The Supper Club on board Norwegian Escape for an enchanting evening of cabaret.