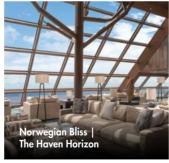

## SAVOUR EVERY MOMENT

Dine in exclusive company with other Haven guests in a private restaurant\* and savour an array of extraordinary dishes for breakfast, lunch and dinner. Prefer to dine under the stars? Enjoy spectacular views while dining all fresco in The Haven Restaurant on Norwegian Escape and Norwegian Bliss or amid tranquility in The Haven Courtyard. You can even invite your friends or family not staying in The Haven to join you for a meal\*\*.

Then relax with handcrafted cocktails with loved ones in a private lounge. However, if you just want to settle in for the evening, then put on your plush robe and enjoy the convenience of in-suite dining.