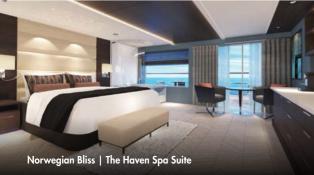

### THE HAVEN SUITES

SUITES VARY PER SHIP

H6 THE HAVEN AFT-FACING PENTHOUSE WITH BALCONY Sleeps up to four.

H7 THE HAVEN FORWARD-FACING PENTHOUSE WITH BALCONY Sleeps up to four.

H8 THE HAVEN DELUXE SPA SUITE WITH BALCONY Sleeps up to four.

H9 THE HAVEN SPA SUITE WITH BALCONY Sleeps up to two.