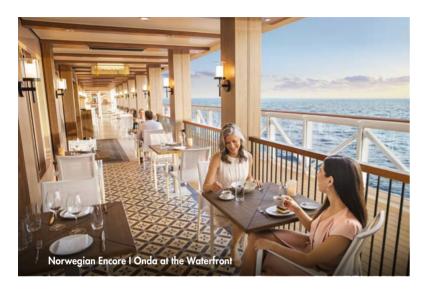

#### DINE INSIDE OR OCEANSIDE

Meet with friends for a drink while watching the sunset. Dine with your family under the stars. There's something extraordinary about dining by the water surrounded by fresh ocean breezes. Experience oceanside seating along The Waterfront, our revolutionary 400-metre long promenade lined with restaurants, bars and stunning ocean views. Exclusively on Norwegian Encore, Norwegian Bliss, Norwegian Joy, Norwegian Escape, Norwegian Getaway and Norwegian Breakaway. Or come aboard our Prima Class ships and experience our revolutionary 360-degree wrap-around promenade, Ocean Boulevard.