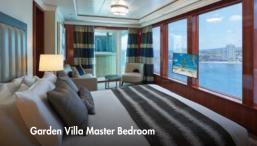

### THE HAVEN 3-BEDROOM GARDEN VILLA

SUITES VARY PER SHIP

A sanctuary of contemporary design featuring a spacious living room, walls of windows, outdoor terraces with a hot tub and a private dining area. There are three full bathrooms plus a half-bath. With up to 454 m², Garden Villas\* sleep up to eight guests.