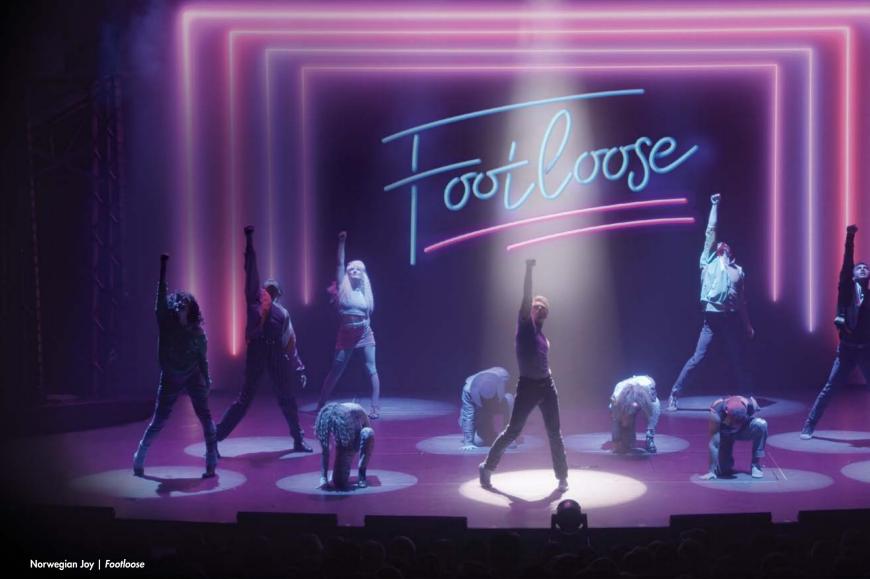

#### DINNER AND A SHOW

Feel the sizzle of *Burn the Floor* in our Main Dining Rooms, The Manhattan Room and The Tropicana Room. Relive the music and glamour of the disco era with *Velvet* on Norwegian Breakaway. Or head to The Supper Club on board Norwegian Escape for an enchanting evening of cabaret.