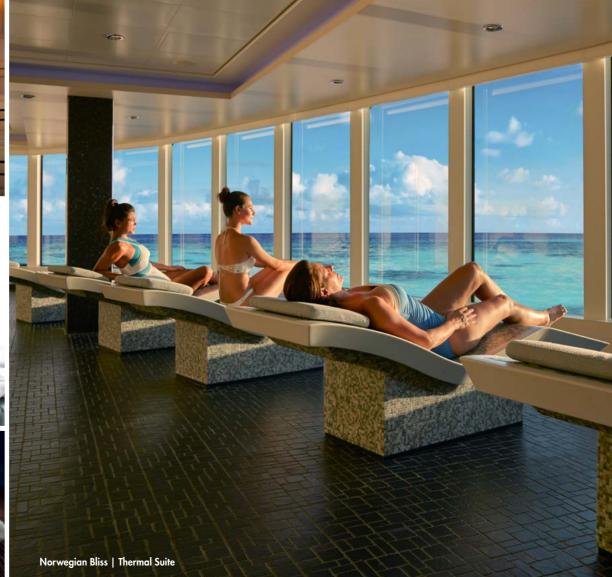

## SLIP INTO SERENITY

Revive, refresh and recharge in a spa and fitness centre that is remarkable. When you stay in The Haven Spa Suite, you'll enjoy complimentary access to the Thermal Suite where you can unwind with a steam and then go for a dip in the Vitality Pool. Or loosen up those muscles with a hot-stone massage, one of over 50 specialty treatments offered by our well-trained massage therapists. If you're into a daily workout routine, you can keep it going in our fitness centre with free weights, TRX training and advanced cardio equipment. Then feel like a million dollars with a custom shave in our Men's Grooming Salon. Simply inhale, exhale and be well.