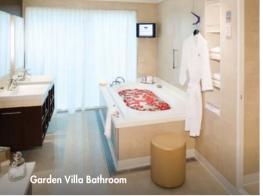

### THE HAVEN 3-BEDROOM GARDEN VILLA

SUITES VARY PER SHIP

A sanctuary of contemporary design featuring a spacious living room, walls of windows, outdoor terraces with a hot tub and a private dining area. There are three full bathrooms plus a half-bath. With up to 454 m², Garden Villas\* sleep up to eight guests.