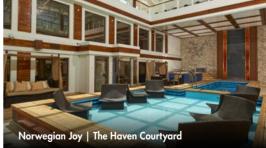

### YOUR SANCTUARY AT SEA

Exclusively for guests of The Haven, you'll discover a private oasis in The Haven Courtyard, where privacy and tranquility are paramount. Catch up with your favourite book in the serene setting of a private sundeck. Cool off in the pool. Call upon a poolside valet for a light bite or handcrafted cocktail. And let the world melt away in a hot tub. Your sanctuary at sea awaits.