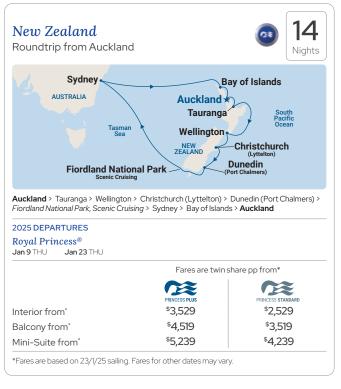

# Auckland, Tāmaki Makaurau

- Visit the highlights of your country on a roundtrip Auckland cruise.
- Sail from Auckland to Australia on a one-way cruise – choose a longer cruise of 13 nights or take advantage of our 6 or 8 night option.
- Head to Fiji from Sydney and return to Auckland, the Fiji & New Zealand cruise includes French Noumea as well as island gems perfect for snorkelling and relaxing.
- Enjoy a relaxing break with family and friends on a wonderful Seacation cruise from Sydney to Auckland
- A dazzling array of Pacific Islands beckon on the selection of Hawaii, Tahiti & South Pacific crossing cruises. These reposition voyages from Canada and to/from the USA allow for idyllic days on board Crown Princess® and Royal Princess®.
- See page 14 for the 2025 Crown Princess® World Cruise departing from Auckland on a mesmerising 113-night adventure.

| New Zealand Seacations  Fares are twin share pp from* |             |        |                 |                  |                     |                   |  |  |  |
|-------------------------------------------------------|-------------|--------|-----------------|------------------|---------------------|-------------------|--|--|--|
|                                                       | DATES       | NIGHTS | SHIP            | FARES            | PRINCESS PLUS       | PRINCESS STANDARD |  |  |  |
| Sydney > Bay of Islands > Auckland                    | Jan 4 2025  | 5      | Royal Princess® | Interior from•   | \$1,349             | \$999             |  |  |  |
|                                                       |             |        | <b>(28)</b>     | Balcony from•    | \$1,719             | \$1,369           |  |  |  |
|                                                       |             |        |                 | Mini-Suite from• | \$2,019             | \$1,669           |  |  |  |
| Sydney > Tauranga > Auckland                          | Apr 11 2025 | 5      | Royal Princess® | Interior from•   | <sup>\$</sup> 1,299 | \$979             |  |  |  |
|                                                       |             |        | 28              | Balcony from•    | \$1,859             | \$1,539           |  |  |  |
|                                                       |             |        |                 | Mini-Suite from• | \$2,669             | \$2,349           |  |  |  |