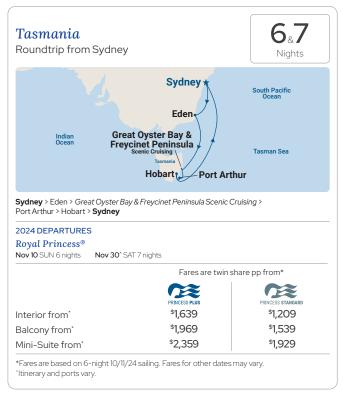

# Cruising to/from Sydney, Warrane

- Royal Princess® and Crown Princess® sail from Sydney offering a fabulous selection of destinations and durations.
- Cruise to or from Japan on a repositioning cruise and take in Asian gems.
- · Tasmania features with a selection of 4,6 and 7-night cruises. You could even enjoy a one way cruise from Sydney to Hobart and have the opportunity of further explorations of Australia's 'Apple Isle' which we love.
- Our popular Round Australia cruises return on the beautiful Crown Princess® - be sure to book early as this itinerary is always popular.
- Head to the South Pacific and enjoy idyllic island gems in New Caledonia, Vanuatu and Fiji.

# Cruising to/from Sydney, Warrane

| Tasmanian Seacatio                                         | on          |        |                 | Fares are twin share pp from* |                     |                   |  |
|------------------------------------------------------------|-------------|--------|-----------------|-------------------------------|---------------------|-------------------|--|
| PORTS                                                      | DATES       | NIGHTS | SHIP            | FARES                         | PRINCESS PLUS       | PRINCESS STANDARD |  |
| Sydney > Eden > Great Oyster Bay &                         | Nov 10 2024 | 4      | Royal Princess® | Interior from•                | \$1,099             | \$819             |  |
| Freycinet Peninsula Scenic Cruising > Port Arthur > Hobart |             |        |                 | Balcony from•                 | \$1,319             | \$1,039           |  |
| Torchandr Floodic                                          |             |        |                 | Mini-Suite from•              | <sup>\$</sup> 1,589 | \$1,309           |  |
| Sydney > Hobart > Sydney                                   | Jan 25 2025 | 4      | Crown Princess® | Interior from•                | \$1,O59             | \$779             |  |
|                                                            |             |        | OB              | Balcony from•                 | \$1,329             | \$1,049           |  |
|                                                            |             |        |                 | Mini-Suite from•              | \$1,769             | \$1,489           |  |