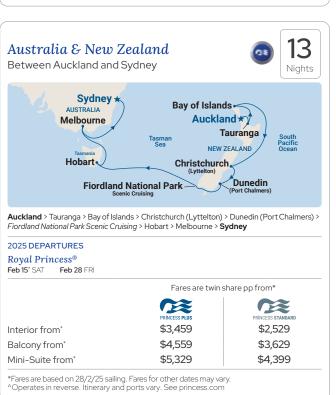

# Cruising to/from Sydney, Warrane

- Royal Princess® and Crown Princess® sail from Sydney offering a fabulous selection of destinations and durations.
- Cruise to or from Japan on a repositioning cruise and take in Asian gems.
- · Tasmania features with a selection of 4,6 and 7-night cruises. You could even enjoy a one way cruise from Sydney to Hobart and have the opportunity of further explorations of Australia's 'Apple Isle' which we love.
- Our popular Round Australia cruises return on the beautiful Crown Princess® - be sure to book early as this itinerary is always popular.
- Head to the South Pacific and enjoy idyllic island gems in New Caledonia, Vanuatu and Fiji.

# Cruising to/from Sydney, Warrane

| Tasmanian Seacatio                                         | on          |        |                 | Fares are twin share pp from* |                     |                   |  |
|------------------------------------------------------------|-------------|--------|-----------------|-------------------------------|---------------------|-------------------|--|
| PORTS                                                      | DATES       | NIGHTS | SHIP            | FARES                         | PRINCESS PLUS       | PRINCESS STANDARD |  |
| Sydney > Eden > Great Oyster Bay &                         | Nov 10 2024 | 4      | Royal Princess® | Interior from•                | \$1,099             | \$819             |  |
| Freycinet Peninsula Scenic Cruising > Port Arthur > Hobart |             |        |                 | Balcony from•                 | \$1,319             | \$1,039           |  |
| Torchandr Floodic                                          |             |        |                 | Mini-Suite from•              | <sup>\$</sup> 1,589 | \$1,309           |  |
| Sydney > Hobart > Sydney                                   | Jan 25 2025 | 4      | Crown Princess® | Interior from•                | \$1,O59             | \$779             |  |
|                                                            |             |        | OB              | Balcony from•                 | \$1,329             | \$1,049           |  |
|                                                            |             |        |                 | Mini-Suite from•              | \$1,769             | \$1,489           |  |