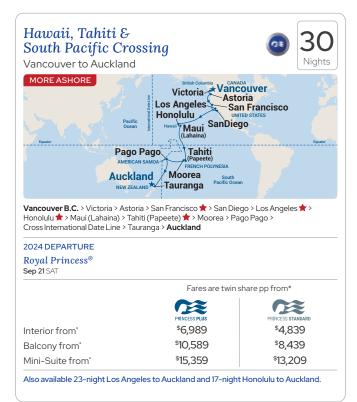

# Auckland, Tāmaki Makaurau

- Visit the highlights of your country on a roundtrip Auckland cruise.
- Sail from Auckland to Australia on a one-way cruise – choose a longer cruise of 13 nights or take advantage of our 6 or 8 night option.
- Head to Fiji from Sydney and return to Auckland, the Fiji & New Zealand cruise includes French Noumea as well as island gems perfect for snorkelling and relaxing.
- Enjoy a relaxing break with family and friends on a wonderful Seacation cruise from Sydney to Auckland
- A dazzling array of Pacific Islands beckon on the selection of Hawaii, Tahiti & South Pacific crossing cruises. These reposition voyages from Canada and to/from the USA allow for idyllic days on board Crown Princess® and Royal Princess®.
- See page 14 for the 2025 Crown Princess® World Cruise departing from Auckland on a mesmerising 113-night adventure.

### Crown Princess® sails her first New Zealand World Cruise in 2025.

This 113-night spectacular adventure will venture across 6 continents to 49 destinations in 28 countries. Setting out in June 2025 Crown Princess® will sail to Australia, Southeast Asia, across the Indian Ocean, through the Suez Canal to the Mediterranean and Northern Europe, with visits to Iceland and Greenland. She then heads to New York and Miami before transiting the Panama Canal, and visits Peru and Easter Island.