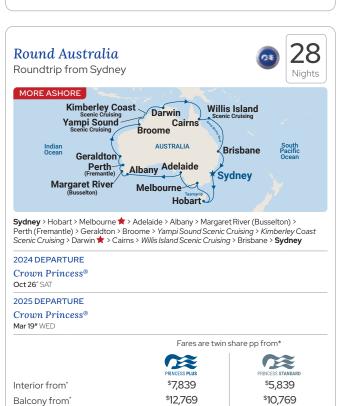

### Northern Explorer Sydney to Perth (Fremantle) Nights MORE ASHORE Kimberley Coast Darwin Willis Island Yampi Sound Cairns 4 Broome AUSTRALIA South Pacific **Brisbane** Geraldton **Perth** Sydney \* Sydney > Brisbane > Willis Island Scenic Cruising > Cairns > Darwin ★ > Kimberley Coast Scenic Cruising > Yampi Sound Scenic Cruising > Broome > Geraldton > Perth (Fremantle) 2025 DEPARTURE Crown Princess® Apr 16 WED Fares are twin share pp from\*

\$5.389 \$4,179 Interior from\* \$7,149 \$5.939 Balcony from\* \$9,989 \$8.779 Mini-Suite from\*

Also available cruises from Perth (Fremantle) to Sydney. See page 13.

\$14,599

#Itinerary and ports vary. Yampi Sound Scenic Cruising not included.

Mini-Suite from\*

\$12,599