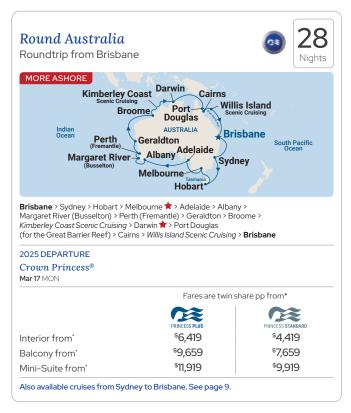

### Northern Explorer Sydney to Perth (Fremantle) Nights MORE ASHORE Kimberley Coast Darwin Willis Island Yampi Sound Cairns 4 Broome AUSTRALIA South Pacific **Brisbane** Geraldton **Perth** Sydney \* Sydney > Brisbane > Willis Island Scenic Cruising > Cairns > Darwin ★ > Kimberley Coast Scenic Cruising > Yampi Sound Scenic Cruising > Broome > Geraldton > Perth (Fremantle) 2025 DEPARTURE Crown Princess® Apr 16 WED Fares are twin share pp from\*

\$5.389 \$4,179 Interior from\* \$7,149 \$5.939 Balcony from\* \$9,989 \$8.779 Mini-Suite from\*

Also available cruises from Perth (Fremantle) to Sydney. See page 13.

\$14,599

#Itinerary and ports vary. Yampi Sound Scenic Cruising not included.

Mini-Suite from\*

\$12,599