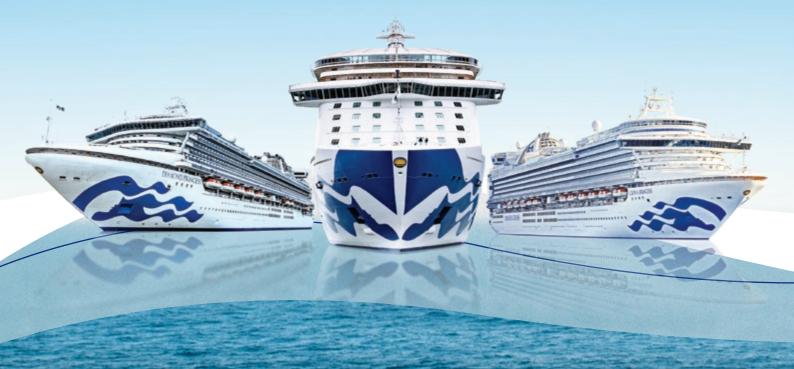

### 2024-2025 Highlights

Princess® is pleased to announce the launch of our cruise program for the Summer 2024-2025 season. Three ships will be sailing across the regions, including two new firsts: Crown Princess® and Diamond Princess® as well as the return of Royal Princess<sup>®</sup>. Princess will be sailing to 62 destinations across 13 countries in this region as well as a brand NEW first, homeport for Princess – Hobart, Tasmania. This season includes departures from seven homeports - Auckland, Sydney, Melbourne, Brisbane, Perth (Fremantle), Adelaide and Hobart.

### Three ships

One Royal Class ship will return. Royal Princess® will sail out of Auckland, Sydney and Hobart. Diamond Princess®, will be the largest Princess ship to be based out of Brisbane, and will also sail from Melbourne and Adelaide. Crown Princess® will be the biggest ship ever committed year-round to the Australia market sailing from Sydney.

COVER: Left to right: Diamond Princess®, Royal Princess®, Crown Princess®. OPPOSITE PAGE: Port Arthur, Tasmania.

THIS PAGE: Top to bottom: Wellington, New Zealand; Marrakech, Morocco; Royal Princess®.

\*Best Premium Cruise Line 2014-2022 Cruise Passenger Reader's Choice Awards.