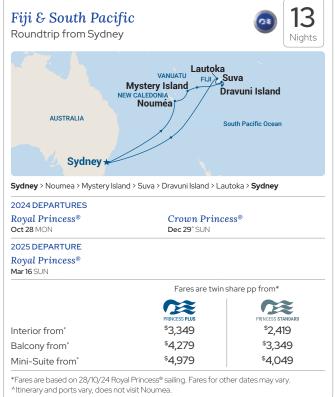

# Cruising to/from Sydney, Warrane

- Royal Princess® and Crown Princess® sail from Sydney offering a fabulous selection of destinations and durations.
- Cruise to or from Japan on a repositioning cruise and take in Asian gems.
- · Tasmania features with a selection of 4,6 and 7-night cruises. You could even enjoy a one way cruise from Sydney to Hobart and have the opportunity of further explorations of Australia's 'Apple Isle' which we love.
- Our popular Round Australia cruises return on the beautiful Crown Princess® - be sure to book early as this itinerary is always popular.
- Head to the South Pacific and enjoy idyllic island gems in New Caledonia, Vanuatu and Fiji.