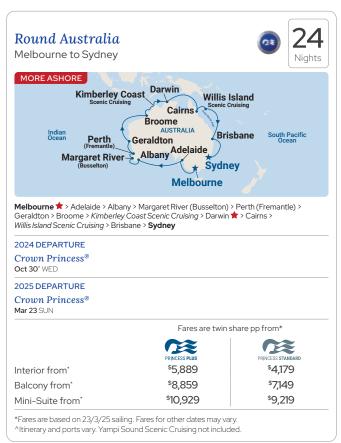

# Cruising to/from Sydney, Warrane

- Royal Princess® and Crown Princess® sail from Sydney offering a fabulous selection of destinations and durations.
- Cruise to or from Japan on a repositioning cruise and take in Asian gems.
- · Tasmania features with a selection of 4,6 and 7-night cruises. You could even enjoy a one way cruise from Sydney to Hobart and have the opportunity of further explorations of Australia's 'Apple Isle' which we love.
- Our popular Round Australia cruises return on the beautiful Crown Princess® - be sure to book early as this itinerary is always popular.
- Head to the South Pacific and enjoy idyllic island gems in New Caledonia, Vanuatu and Fiji.

# Cruising to/from Sydney, Warrane

| Tasmanian Seacatio                                         | on          |        |                 | Fares are twin share pp from* |                     |                   |  |
|------------------------------------------------------------|-------------|--------|-----------------|-------------------------------|---------------------|-------------------|--|
| PORTS                                                      | DATES       | NIGHTS | SHIP            | FARES                         | PRINCESS PLUS       | PRINCESS STANDARD |  |
| Sydney > Eden > Great Oyster Bay &                         | Nov 10 2024 | 4      | Royal Princess® | Interior from•                | \$1,099             | \$819             |  |
| Freycinet Peninsula Scenic Cruising > Port Arthur > Hobart |             |        |                 | Balcony from•                 | \$1,319             | \$1,039           |  |
| Torchandr Floodic                                          |             |        |                 | Mini-Suite from•              | <sup>\$</sup> 1,589 | \$1,309           |  |
| Sydney > Hobart > Sydney                                   | Jan 25 2025 | 4      | Crown Princess® | Interior from•                | \$1,O59             | \$779             |  |
|                                                            |             |        | OB              | Balcony from•                 | \$1,329             | \$1,049           |  |
|                                                            |             |        |                 | Mini-Suite from•              | \$1,769             | \$1,489           |  |