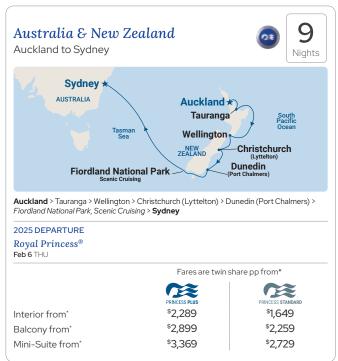

# Cruising to/from Sydney, Warrane

- Royal Princess® and Crown Princess® sail from Sydney offering a fabulous selection of destinations and durations.
- Cruise to or from Japan on a repositioning cruise and take in Asian gems.
- · Tasmania features with a selection of 4,6 and 7-night cruises. You could even enjoy a one way cruise from Sydney to Hobart and have the opportunity of further explorations of Australia's 'Apple Isle' which we love.
- Our popular Round Australia cruises return on the beautiful Crown Princess® - be sure to book early as this itinerary is always popular.
- Head to the South Pacific and enjoy idyllic island gems in New Caledonia, Vanuatu and Fiji.

# Cruising to/from Sydney, Warrane

| Tasmanian Seacatio                                         | on          |        |                 | Fares are twin share pp from* |                     |                   |  |
|------------------------------------------------------------|-------------|--------|-----------------|-------------------------------|---------------------|-------------------|--|
| PORTS                                                      | DATES       | NIGHTS | SHIP            | FARES                         | PRINCESS PLUS       | PRINCESS STANDARD |  |
| Sydney > Eden > Great Oyster Bay &                         | Nov 10 2024 | 4      | Royal Princess® | Interior from•                | \$1,099             | \$819             |  |
| Freycinet Peninsula Scenic Cruising > Port Arthur > Hobart |             |        |                 | Balcony from•                 | \$1,319             | \$1,039           |  |
| Torchandr Floodic                                          |             |        |                 | Mini-Suite from•              | <sup>\$</sup> 1,589 | \$1,309           |  |
| Sydney > Hobart > Sydney                                   | Jan 25 2025 | 4      | Crown Princess® | Interior from•                | \$1,O59             | \$779             |  |
|                                                            |             |        | OB              | Balcony from•                 | \$1,329             | \$1,049           |  |
|                                                            |             |        |                 | Mini-Suite from•              | \$1,769             | \$1,489           |  |