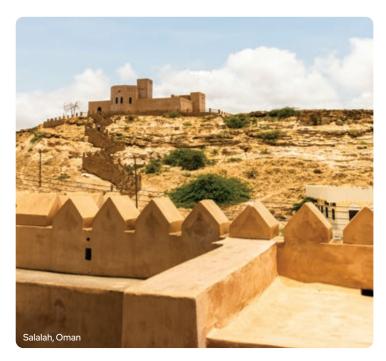

### 2025 Crown Princess® World Cruise

Crown Princess® sets sail on the longest World Cruise EVER from Australia over 113 nights. Departing in June 2025, this six continent world adventure visits popular destinations in Asia, Mediterranean and Northern Europe, with 10 new ports of call including Haifa for visits to Galilee/Nazareth. Crown Princess® visits Mallorca (Palma) and Casablanca for Marrakech as well as the North Cape, Iceland and takes the full transit of the Panama Canal. Her return journey includes an overnight in Lima and crossing the Pacific. See details page 14-17.

### Crown Princess® sails her first New Zealand World Cruise in 2025.

This 113-night spectacular adventure will venture across 6 continents to 49 destinations in 28 countries. Setting out in June 2025 Crown Princess® will sail to Australia, Southeast Asia, across the Indian Ocean, through the Suez Canal to the Mediterranean and Northern Europe, with visits to Iceland and Greenland. She then heads to New York and Miami before transiting the Panama Canal, and visits Peru and Easter Island.