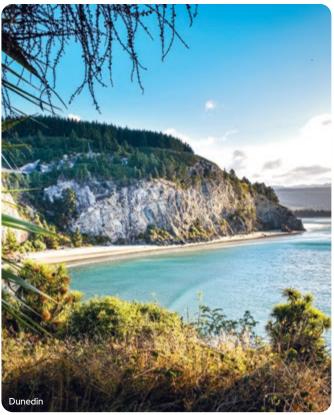

# Auckland, Tāmaki Makaurau

- Visit the highlights of your country on a roundtrip Auckland cruise.
- Sail from Auckland to Australia on a one-way cruise – choose a longer cruise of 13 nights or take advantage of our 6 or 8 night option.
- Head to Fiji from Sydney and return to Auckland, the Fiji & New Zealand cruise includes French Noumea as well as island gems perfect for snorkelling and relaxing.
- Enjoy a relaxing break with family and friends on a wonderful Seacation cruise from Sydney to Auckland
- A dazzling array of Pacific Islands beckon on the selection of Hawaii, Tahiti & South Pacific crossing cruises. These reposition voyages from Canada and to/from the USA allow for idyllic days on board Crown Princess® and Royal Princess®.
- See page 14 for the 2025 Crown Princess® World Cruise departing from Auckland on a mesmerising 113-night adventure.

# Auckland, Tāmaki Makaurau