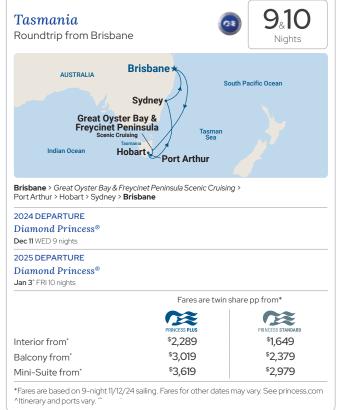

# Cruising to/from Sydney, Warrane

- Royal Princess® and Crown Princess® sail from Sydney offering a fabulous selection of destinations and durations.
- Cruise to or from Japan on a repositioning cruise and take in Asian gems.
- · Tasmania features with a selection of 4,6 and 7-night cruises. You could even enjoy a one way cruise from Sydney to Hobart and have the opportunity of further explorations of Australia's 'Apple Isle' which we love.
- Our popular Round Australia cruises return on the beautiful Crown Princess® - be sure to book early as this itinerary is always popular.
- Head to the South Pacific and enjoy idyllic island gems in New Caledonia, Vanuatu and Fiji.

# Cruising to/from Sydney, Warrane

| Tasmanian Seacatio                                         | on          |        |                 | Fares are twin share pp from* |                     |                   |  |
|------------------------------------------------------------|-------------|--------|-----------------|-------------------------------|---------------------|-------------------|--|
| PORTS                                                      | DATES       | NIGHTS | SHIP            | FARES                         | PRINCESS PLUS       | PRINCESS STANDARD |  |
| Sydney > Eden > Great Oyster Bay &                         | Nov 10 2024 | 4      | Royal Princess® | Interior from•                | \$1,099             | \$819             |  |
| Freycinet Peninsula Scenic Cruising > Port Arthur > Hobart |             |        |                 | Balcony from•                 | \$1,319             | \$1,039           |  |
| Torchandr Floodic                                          |             |        |                 | Mini-Suite from•              | <sup>\$</sup> 1,589 | \$1,309           |  |
| Sydney > Hobart > Sydney                                   | Jan 25 2025 | 4      | Crown Princess® | Interior from•                | \$1,O59             | \$779             |  |
|                                                            |             |        | OB              | Balcony from•                 | \$1,329             | \$1,049           |  |
|                                                            |             |        |                 | Mini-Suite from•              | \$1,769             | \$1,489           |  |