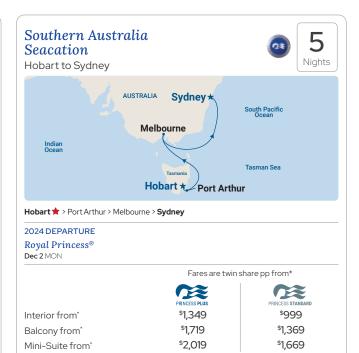

# Cruising to/from Sydney, Warrane

- Royal Princess® and Crown Princess® sail from Sydney offering a fabulous selection of destinations and durations.
- Cruise to or from Japan on a repositioning cruise and take in Asian gems.
- · Tasmania features with a selection of 4,6 and 7-night cruises. You could even enjoy a one way cruise from Sydney to Hobart and have the opportunity of further explorations of Australia's 'Apple Isle' which we love.
- Our popular Round Australia cruises return on the beautiful Crown Princess® - be sure to book early as this itinerary is always popular.
- Head to the South Pacific and enjoy idyllic island gems in New Caledonia, Vanuatu and Fiji.

# Cruising to/from Sydney, Warrane

| Tasmanian Seacatio                                         | on          |        |                 | Fares are twin share pp from* |                     |                   |  |
|------------------------------------------------------------|-------------|--------|-----------------|-------------------------------|---------------------|-------------------|--|
| PORTS                                                      | DATES       | NIGHTS | SHIP            | FARES                         | PRINCESS PLUS       | PRINCESS STANDARD |  |
| Sydney > Eden > Great Oyster Bay &                         | Nov 10 2024 | 4      | Royal Princess® | Interior from•                | \$1,099             | \$819             |  |
| Freycinet Peninsula Scenic Cruising > Port Arthur > Hobart |             |        |                 | Balcony from•                 | \$1,319             | \$1,039           |  |
| Torchandr Floodic                                          |             |        |                 | Mini-Suite from•              | <sup>\$</sup> 1,589 | \$1,309           |  |
| Sydney > Hobart > Sydney                                   | Jan 25 2025 | 4      | Crown Princess® | Interior from•                | \$1,O59             | \$779             |  |
|                                                            |             |        | OB              | Balcony from•                 | \$1,329             | \$1,049           |  |
|                                                            |             |        |                 | Mini-Suite from•              | \$1,769             | \$1,489           |  |