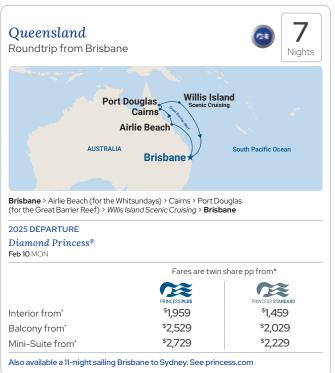

# Brisbane, Meeanjin

- Crown Princess® and Diamond Princess® are your home away from home offering a world of dazzling amenities on our latest cruises offerings.
- Take the cruise of a life-time around Australia witnessing dramatic coastlines, experiencing coastal cities and having time for adventures discovering Australia's natural wonders.
- Visit the delights of five Australian states on the Southern Australian Explorer cruise, then disembark in Perth for further explorations.
- Head north and discover the wonders of tropical North Queensland and the Great Barrier Reef.
- Just need an escape and love to cruise or love to experience the Princess<sup>®</sup> cruise experience – a Seacation offers a wonderful opportunity.

| Australian Seacatio           | ons         |        |                   |                  | Fares are twin      | share pp from*    |
|-------------------------------|-------------|--------|-------------------|------------------|---------------------|-------------------|
|                               | DATES       | NIGHTS | SHIP              | FARES            | PRINCESS PLUS       | PRINCESS STANDARD |
| Brisbane > Sydney > Melbourne | Sep 24 2024 | 4      | Diamond Princess® | Interior from    | \$959               | \$679             |
|                               |             |        | (A)               | Balcony from*    | \$1,199             | \$919             |
|                               |             |        |                   | Mini-Suite from* | Limited             | Limited           |
| Brisbane > Sydney             | Sep 24 2024 | 2      | Diamond Princess® | Interior from*   | \$449               | \$309             |
|                               |             |        |                   | Balcony from*    | \$529               | \$389             |
|                               |             |        |                   | Mini-Suite from* | <sup>\$</sup> 589   | \$449             |
| Brisbane > Sydney             | Nov 21 2024 | 2      | Crown Princess®   | Interior from*   | \$559               | \$419             |
|                               |             |        |                   | Balcony from*    | \$919               | \$779             |
|                               |             |        |                   | Mini-Suite from* | \$1,049             | \$909             |
| Brisbane > Newcastle > Sydney | Feb 17 2025 | 4      | Diamond Princess® | Interior from*   | \$929               | \$649             |
|                               |             |        | (CE)              | Balcony from*    | \$1,319             | \$1,039           |
|                               |             |        |                   | Mini-Suite from* | <sup>\$</sup> 1,549 | \$1,269           |
| Brisbane > Sydney             | Apr 14 2025 | 2      | Crown Princess®   | Interior from*   | \$559               | \$ <b>419</b>     |
|                               |             |        |                   | Balcony from*    | \$919               | \$779             |
|                               |             |        |                   | Mini-Suite from* | \$1,049             | \$909             |
| Brisbane > Sydney             | May 18 2025 | 2      | Crown Princess®   | Interior from*   | <sup>\$</sup> 639   | \$449             |
|                               |             |        |                   | Balcony from     | \$849               | \$709             |
|                               |             |        |                   | Mini-Suite from* | \$1,179             | \$1,039           |