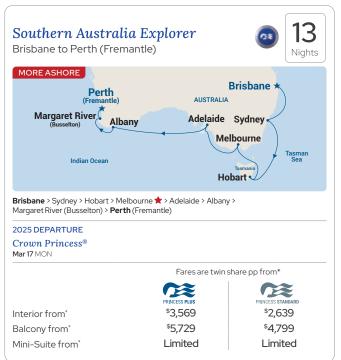

# Melbourne, Naarm

- Wonders never cease to surprise on the Round Australia cruise – one of our most popular.
- The Southern Australia Explorer itinerary offers a plenitude of attractions including a visit to Phillip Island where Diamond Princess® lingers late allowing you to see the famous Little Penguin Parade.
- Our Seacations offer a great short holiday escape with a loved one or friends. A perfect opportunity to Come feel the Love!
- Join Diamond Princess® in Tokyo and seek out Asian adventures as she repositions to Australia.

| Australian Seacations Fares are twin share pp fro                     |             |        |                   |                  |                     |                     |  |  |  |
|-----------------------------------------------------------------------|-------------|--------|-------------------|------------------|---------------------|---------------------|--|--|--|
|                                                                       | DATES       | NIGHTS | SHIP              | FARES            | PRINCESS PLUS       | PRINCESS STANDARD   |  |  |  |
| elbourne > Phillip Island 🛊 > angaroo Island > Port Lincoln > delaide | Sep 28 2024 | 5      | Diamond Princess® | Interior from•   | \$1,539             | \$1,189             |  |  |  |
|                                                                       |             |        | <u> </u>          | Balcony from•    | \$2,019             | \$1,669             |  |  |  |
|                                                                       |             |        |                   | Mini-Suite from• | <sup>\$</sup> 2,269 | <sup>\$</sup> 1,919 |  |  |  |
| 1elbourne > Sydney > Brisbane                                         | Dec 7 2024  | 4      | Diamond Princess® | Interior from•   | \$929               | \$649               |  |  |  |
|                                                                       |             |        | 28                | Balcony from•    | \$1,319             | \$1,039             |  |  |  |
|                                                                       |             |        |                   | Mini-Suite from• | \$1,549             | \$1,269             |  |  |  |