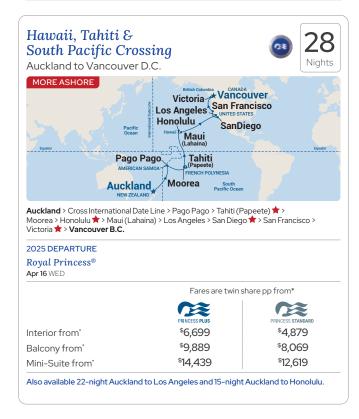

### MORE ASHORE

Explore more in each destination with a late night (9pm or later), in Auckland, Cairns, Darwin, Melbourne and Phillip Island as well as Osaka (for Kyoto), Hong Kong, Tahiti, Honolulu and San Diego.

# Auckland, Tāmaki Makaurau

- Visit the highlights of your country on a roundtrip Auckland cruise.
- Sail from Auckland to Australia on a one-way cruise – choose a longer cruise of 13 nights or take advantage of our 6 or 8 night option.
- Head to Fiji from Sydney and return to Auckland, the Fiji & New Zealand cruise includes French Noumea as well as island gems perfect for snorkelling and relaxing.
- Enjoy a relaxing break with family and friends on a wonderful Seacation cruise from Sydney to Auckland
- A dazzling array of Pacific Islands beckon on the selection of Hawaii, Tahiti & South Pacific crossing cruises. These reposition voyages from Canada and to/from the USA allow for idyllic days on board Crown Princess® and Royal Princess®.
- See page 14 for the 2025 Crown Princess® World Cruise departing from Auckland on a mesmerising 113-night adventure.