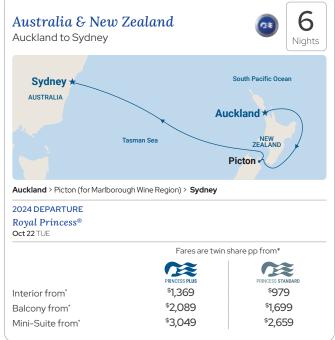

# Cruising to/from Sydney, Warrane

| Tasmanian Seacatio                                         | on          |        |                 | Fares are twin share pp from* |                     |                   |  |
|------------------------------------------------------------|-------------|--------|-----------------|-------------------------------|---------------------|-------------------|--|
| PORTS                                                      | DATES       | NIGHTS | SHIP            | FARES                         | PRINCESS PLUS       | PRINCESS STANDARD |  |
| Sydney > Eden > Great Oyster Bay &                         | Nov 10 2024 | 4      | Royal Princess® | Interior from•                | \$1,099             | \$819             |  |
| Freycinet Peninsula Scenic Cruising > Port Arthur > Hobart |             |        |                 | Balcony from•                 | \$1,319             | \$1,039           |  |
| Torchandr Floodic                                          |             |        |                 | Mini-Suite from•              | <sup>\$</sup> 1,589 | \$1,309           |  |
| Sydney > Hobart > Sydney                                   | Jan 25 2025 | 4      | Crown Princess® | Interior from•                | \$1,O59             | \$779             |  |
|                                                            |             |        | OB              | Balcony from•                 | \$1,329             | \$1,049           |  |
|                                                            |             |        |                 | Mini-Suite from•              | \$1,769             | \$1,489           |  |