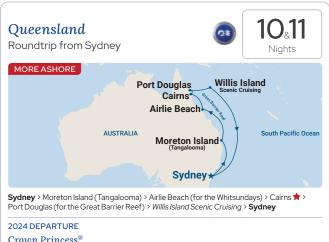

Crown Princess®

Nov 23 SAT 10 nights

2025 DEPARTURES

Crown Princess® Jan 29 WED 10 nights Mar 8\* SAT 11 nights

Royal Princess® Apr 1" TUE 10 nights

Fares are twin share pp from\*

\$1,819 \$2.529

Interior from\* \$3,559 \$2849 Balcony from\* \$4,069 \$3,359 Mini-Suite from\*

\*Fares are based on 10-night 23/11/24 Crown Princess® sailing. Fares for other dates may vary. 'Option to disembark in Brisbane for a 9-night sailing.

Îltinerary and ports vary. Does not visit Moreton Island.