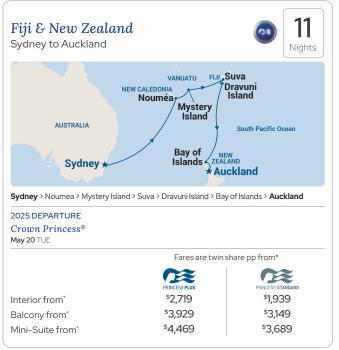

# Auckland, Tāmaki Makaurau

- Visit the highlights of your country on a roundtrip Auckland cruise.
- Sail from Auckland to Australia on a one-way cruise – choose a longer cruise of 13 nights or take advantage of our 6 or 8 night option.
- Head to Fiji from Sydney and return to Auckland, the Fiji & New Zealand cruise includes French Noumea as well as island gems perfect for snorkelling and relaxing.
- Enjoy a relaxing break with family and friends on a wonderful Seacation cruise from Sydney to Auckland
- A dazzling array of Pacific Islands beckon on the selection of Hawaii, Tahiti & South Pacific crossing cruises. These reposition voyages from Canada and to/from the USA allow for idyllic days on board Crown Princess® and Royal Princess®.
- See page 14 for the 2025 Crown Princess® World Cruise departing from Auckland on a mesmerising 113-night adventure.