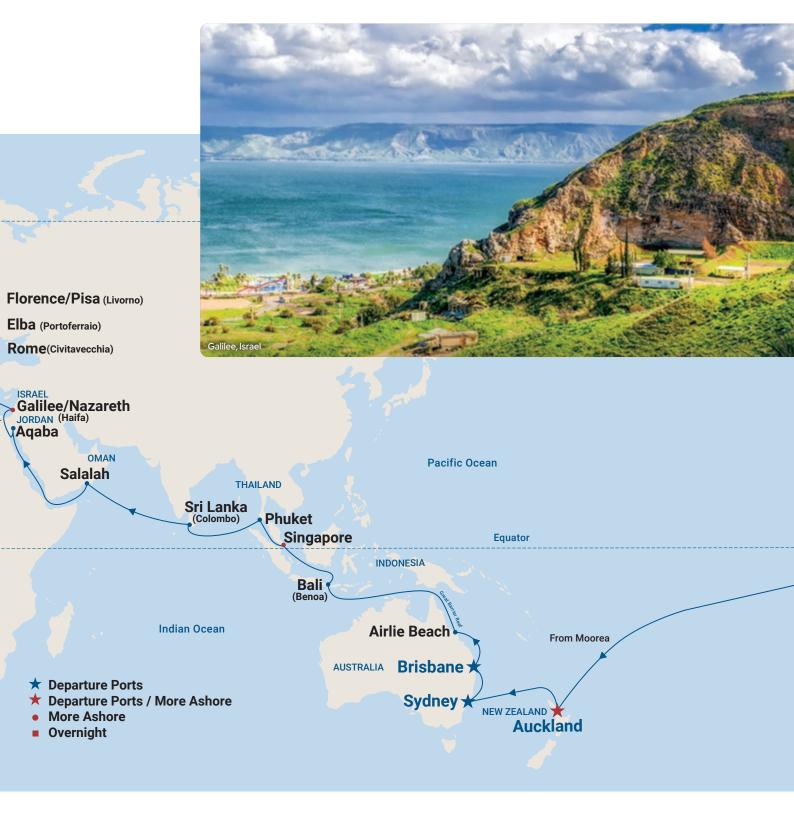

### 2024-2025 Highlights

Princess® is pleased to announce the launch of our cruise program for the Summer 2024-2025 season. Three ships will be sailing across the regions, including two new firsts: Crown Princess® and Diamond Princess® as well as the return of Royal Princess<sup>®</sup>. Princess will be sailing to 62 destinations across 13 countries in this region as well as a brand NEW first, homeport for Princess – Hobart, Tasmania. This season includes departures from seven homeports - Auckland, Sydney, Melbourne, Brisbane, Perth (Fremantle), Adelaide and Hobart.

### Crown Princess® sails her first New Zealand World Cruise in 2025.

This 113-night spectacular adventure will venture across 6 continents to 49 destinations in 28 countries. Setting out in June 2025 Crown Princess® will sail to Australia, Southeast Asia, across the Indian Ocean, through the Suez Canal to the Mediterranean and Northern Europe, with visits to Iceland and Greenland. She then heads to New York and Miami before transiting the Panama Canal, and visits Peru and Easter Island.

### Crown Princess® 2025 World Cruise

Roundtrip from Auckland

|           |                                                              |           |                                                       |            | Trigitis                                                     |
|-----------|--------------------------------------------------------------|-----------|-------------------------------------------------------|------------|--------------------------------------------------------------|
| DATE      | PORT                                                         | DATE      | PORT                                                  | DATE       | PORT                                                         |
| 31 May    | Auckland, New Zealand ★                                      | 14 Jul    | Barcelona, Spain 🖈                                    | 14 Aug     | Qaqortoq, Greenland $\mathring{\pmb{\psi}}$                  |
| -3 Jun    | Cruising the Tasman Sea                                      | 15 Jul    | Mallorca, Balearic Islands, Spain (Palma) M           | 15-17 Aug  | Cruising the Labrador Sea, Atlantic Ocean                    |
| 1 Jun     | Sydney                                                       | 16 Jul    | Cruising the Balearic and Alboran Seas                |            | and the Gulf of St. Lawrence                                 |
| 5 Jun     | Cruising the Tasman Sea                                      | 17 Jul    | Tangier, Morocco                                      | 18 Aug     | Halifax, Canada                                              |
| Jun       | Brisbane                                                     | 18 Jul    | Casablanca, Morocco (for Marrakech) M                 | 19 Aug     | Cruising the North Atlantic Ocean                            |
| Jun Jun   | Cruising the Coral Sea                                       | 19 Jul    | Cruising the Atlantic Ocean                           | 20 Aug     | New York, USA 🧲                                              |
| 3 Jun     | Airlie Beach (for the Whitsundays) M $\mathring{\mathbb{T}}$ | 20 Jul    | Lisbon, Portugal                                      | 21 Aug     | New York, USA                                                |
| )-13 Jun  | Cruising the Coral & Timor Seas                              | 21 Jul    | Cruising the North Atlantic Ocean                     | 22-23 Aug  | Cruising the North Atlantic Ocean                            |
| 4 Jun     | Bali, Indonesia (Benoa) $\mathring{\Psi}$                    |           | and the Bay of Biscay                                 | 24 Aug     | Miami, USA                                                   |
| 5-16 Jun  | Cruising the Java Sea (cross the Equator)                    | 22 Jul    | Bilbão, Spain M                                       | 25-26 Aug  | Cruising the North Atlantic Ocean                            |
| 7 Jun     | Singapore 🛨                                                  | 23 Jul    | Bordeaux, France (Le Verdon) M                        | 25 207.009 | and Caribbean Sea                                            |
| 8 Jun     | Cruising the Malacca Straight                                | 24 Jul    | Cruising the Bay of Biscay and Celtic Sea             | 27 Aug     | Cartagena, Colombia                                          |
| 9 Jun     | Phuket, Thailand                                             | 25 Jul    | Cork, Ireland (Cobh for Blarney Castle) 🖈             | 28 Aug     | Panama Canal Full Transit New Locks                          |
| 20-22 Jun | Cruising the Andaman Sea                                     | 26 Jul    | Cruising the Irish Sea                                |            | and Scenic Cruising                                          |
|           | and the Bay of Bengal                                        | 27 Jul    | Glasgow, Scotland (Greenock)                          | 29-31 Aug  | Cruising the Pacific Ocean (cross the Equator)               |
| 23 Jun    | Colombo, Sri Lanka                                           | 28 Jul    | Liverpool, England                                    | 1Sep       | Lima, Peru (Callao) 📞                                        |
| 24-26 Jun | Cruising the Arabian Sea                                     | 29 Jul    | Cruising the Irish Sea and English Channel            | 2 Sep      | Lima, Peru (Callao)                                          |
| 7 Jun     | Salalah, Oman                                                | 30 Jul    | London, United Kingdom (Dover) ★                      | 3 Sep      | Pisco, Peru (General San Martin)                             |
| 8 Jun-1Ju | Il Cruising the Arabian Sea, Gulf of Aden and the Red Sea    | 31 Jul    | Cruising the North Sea                                | 4-7 Sep    | Cruising the South Pacific Ocean                             |
| 2 Jul     | Agaba, Jordan (for Petra)                                    | 1Aug      | Bergen, Norway                                        | 8 Sep      | Easter Island, Chile Scenic Cruising                         |
| -4 Jul    | Suez Canal Transit and Scenic Cruising                       | 2 Aug     | Sognefjord/Skjolden, Norway M                         |            | •                                                            |
| 5 Jul     | Galilee/Nazareth, Israel (Haifa) M★                          | 3 Aug     | Cruising the Norwegian Sea                            | 9-10 Sep   | Cruising the South Pacific Ocean                             |
| 5 Jul     | Cruising the Mediterranean Sea                               | 4 Aug     | Lofoten Islands, Norway (Svolvær) M $\mathring{\Psi}$ | 11Sep      | Pitcairn Island, British Overseas Territory, Scenic Cruising |
| 7 Jul     | Crete, Greece (Chania) M                                     | 5 Aug     | Tromsø, Norway                                        | 12-13 Sep  | Cruising the South Pacific Ocean                             |
| 3 Jul     | Cruising the Mediterranean Sea                               | 6 Aug     | Honningsvåg, Norway (for North Cape)                  | 14 Sep     | Tahiti, French Polynesia (Papeete) ★                         |
|           | and Tyrrhenian Seas                                          | 7-8 Aug   | Cruising the Norwegian Sea                            |            |                                                              |
| Jul       | Naples, Italy (for Capri & Pompeii)                          | 9 Aug     | lsafjördur, lceland $\mathring{\Psi}$                 | 15 Sep     | Moorea, French Polynesia ∜                                   |
| 0 Jul     | Rome, Italy (Civitavecchia)                                  | 10 Aug    | Reykjavik, Iceland 🖈                                  | 16-17 Sep  | Cruising the South Pacific Ocean                             |
| 1Jul      | Elba, Italy (Portoferraio)                                   | 11-12 Aug | Cruising the North Atlantic Ocean                     | 18 Sep     | Cross the International Dateline                             |
| 12 Jul    | Florence/Pisa, Italy (Livorno)                               |           | and Labrador Sea                                      | 20-21Sep   | Cruising the South Pacific Ocean                             |
| 13 Jul    | Toulon (La Seyne), Provence, France                          | 13 Aug    | Nanortalik, Greenland $\mathring{\Phi}$               | 22 Sep     | Auckland, New Zealand 🖈                                      |