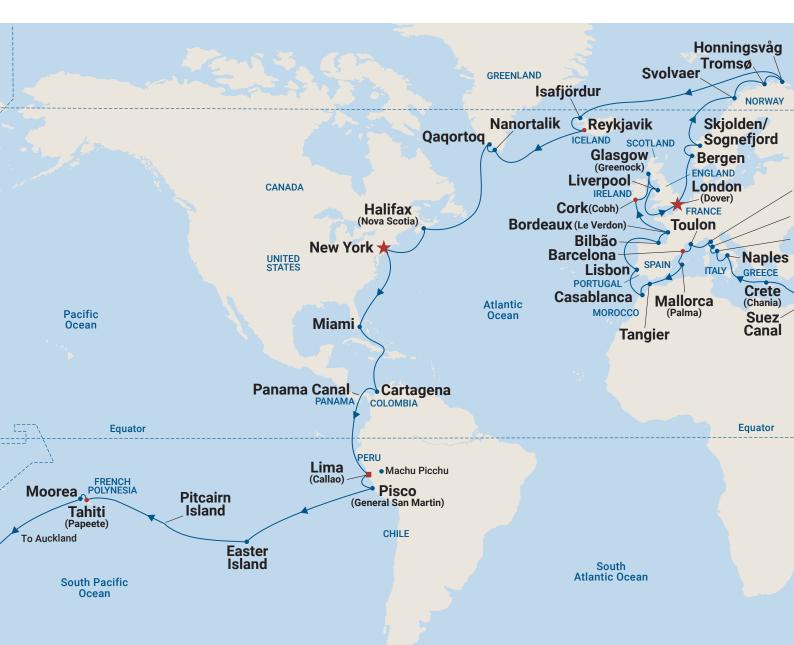

### 2025 Crown Princess® World Cruise

Crown Princess® sets sail on the longest World Cruise EVER from Australia over 113 nights. Departing in June 2025, this six continent world adventure visits popular destinations in Asia, Mediterranean and Northern Europe, with 10 new ports of call including Haifa for visits to Galilee/Nazareth. Crown Princess® visits Mallorca (Palma) and Casablanca for Marrakech as well as the North Cape, Iceland and takes the full transit of the Panama Canal. Her return journey includes an overnight in Lima and crossing the Pacific. See details page 14-17.

### Crown Princess® sails her first New Zealand World Cruise in 2025.

This 113-night spectacular adventure will venture across 6 continents to 49 destinations in 28 countries. Setting out in June 2025 Crown Princess® will sail to Australia, Southeast Asia, across the Indian Ocean, through the Suez Canal to the Mediterranean and Northern Europe, with visits to Iceland and Greenland. She then heads to New York and Miami before transiting the Panama Canal, and visits Peru and Easter Island.

There is time to explore many destinations into the evening with eight late-nights including Barcelona, Haifa, Reykjavik, and Tahiti and overnights in New York and Lima.

This journey will give access to over 25 UNESCO World Heritage Sites where you can explore the fairytalelike Cultural Landscape of Sintra from Lisbon, walk through the Sistine Chapel at the Vatican City from Rome, and sip wine and enjoy tasty Italian delights in the Historic Center of Florence.

### 9 maiden visits

This voyage includes 9 first ever stops for our New Zealand World Cruises including Casablanca (for Marrakech), Chania (Crete), and Galilee/ Nazareth (Haifa).

### MORE ASHORE

Our shore excursions experts have curated a wide array of experiences, including small group setting Discovery Exclusive tours that can take you to a Basque Cuisine Master Class in Bilbão, look out on the Bay of Fundy (home to the largest tides in the world) from Halifax, or journey along Italy's Campania region on your way to tour the lost city of Pompeii from Naples.

### Crown Princess® 2025 World Cruise

Roundtrip from Auckland

|           |                                                              |           |                                                       |            | Trigitis                                                     |
|-----------|--------------------------------------------------------------|-----------|-------------------------------------------------------|------------|--------------------------------------------------------------|
| DATE      | PORT                                                         | DATE      | PORT                                                  | DATE       | PORT                                                         |
| 31 May    | Auckland, New Zealand ★                                      | 14 Jul    | Barcelona, Spain 🖈                                    | 14 Aug     | Qaqortoq, Greenland $\mathring{\pmb{\psi}}$                  |
| -3 Jun    | Cruising the Tasman Sea                                      | 15 Jul    | Mallorca, Balearic Islands, Spain (Palma) M           | 15-17 Aug  | Cruising the Labrador Sea, Atlantic Ocean                    |
| 1 Jun     | Sydney                                                       | 16 Jul    | Cruising the Balearic and Alboran Seas                |            | and the Gulf of St. Lawrence                                 |
| 5 Jun     | Cruising the Tasman Sea                                      | 17 Jul    | Tangier, Morocco                                      | 18 Aug     | Halifax, Canada                                              |
| Jun       | Brisbane                                                     | 18 Jul    | Casablanca, Morocco (for Marrakech) M                 | 19 Aug     | Cruising the North Atlantic Ocean                            |
| Jun Jun   | Cruising the Coral Sea                                       | 19 Jul    | Cruising the Atlantic Ocean                           | 20 Aug     | New York, USA 🧲                                              |
| 3 Jun     | Airlie Beach (for the Whitsundays) M $\mathring{\mathbb{T}}$ | 20 Jul    | Lisbon, Portugal                                      | 21 Aug     | New York, USA                                                |
| )-13 Jun  | Cruising the Coral & Timor Seas                              | 21 Jul    | Cruising the North Atlantic Ocean                     | 22-23 Aug  | Cruising the North Atlantic Ocean                            |
| 4 Jun     | Bali, Indonesia (Benoa) $\mathring{\Psi}$                    |           | and the Bay of Biscay                                 | 24 Aug     | Miami, USA                                                   |
| 5-16 Jun  | Cruising the Java Sea (cross the Equator)                    | 22 Jul    | Bilbão, Spain M                                       | 25-26 Aug  | Cruising the North Atlantic Ocean                            |
| 7 Jun     | Singapore 🛨                                                  | 23 Jul    | Bordeaux, France (Le Verdon) M                        | 25 207.009 | and Caribbean Sea                                            |
| 8 Jun     | Cruising the Malacca Straight                                | 24 Jul    | Cruising the Bay of Biscay and Celtic Sea             | 27 Aug     | Cartagena, Colombia                                          |
| 9 Jun     | Phuket, Thailand                                             | 25 Jul    | Cork, Ireland (Cobh for Blarney Castle) 🖈             | 28 Aug     | Panama Canal Full Transit New Locks                          |
| 20-22 Jun | Cruising the Andaman Sea                                     | 26 Jul    | Cruising the Irish Sea                                |            | and Scenic Cruising                                          |
|           | and the Bay of Bengal                                        | 27 Jul    | Glasgow, Scotland (Greenock)                          | 29-31 Aug  | Cruising the Pacific Ocean (cross the Equator)               |
| 23 Jun    | Colombo, Sri Lanka                                           | 28 Jul    | Liverpool, England                                    | 1Sep       | Lima, Peru (Callao) 📞                                        |
| 24-26 Jun | Cruising the Arabian Sea                                     | 29 Jul    | Cruising the Irish Sea and English Channel            | 2 Sep      | Lima, Peru (Callao)                                          |
| 7 Jun     | Salalah, Oman                                                | 30 Jul    | London, United Kingdom (Dover) ★                      | 3 Sep      | Pisco, Peru (General San Martin)                             |
| 8 Jun-1Ju | Il Cruising the Arabian Sea, Gulf of Aden and the Red Sea    | 31 Jul    | Cruising the North Sea                                | 4-7 Sep    | Cruising the South Pacific Ocean                             |
| 2 Jul     | Agaba, Jordan (for Petra)                                    | 1Aug      | Bergen, Norway                                        | 8 Sep      | Easter Island, Chile Scenic Cruising                         |
| -4 Jul    | Suez Canal Transit and Scenic Cruising                       | 2 Aug     | Sognefjord/Skjolden, Norway M                         |            | •                                                            |
| 5 Jul     | Galilee/Nazareth, Israel (Haifa) M★                          | 3 Aug     | Cruising the Norwegian Sea                            | 9-10 Sep   | Cruising the South Pacific Ocean                             |
| 5 Jul     | Cruising the Mediterranean Sea                               | 4 Aug     | Lofoten Islands, Norway (Svolvær) M $\mathring{\Psi}$ | 11Sep      | Pitcairn Island, British Overseas Territory, Scenic Cruising |
| 7 Jul     | Crete, Greece (Chania) M                                     | 5 Aug     | Tromsø, Norway                                        | 12-13 Sep  | Cruising the South Pacific Ocean                             |
| 3 Jul     | Cruising the Mediterranean Sea                               | 6 Aug     | Honningsvåg, Norway (for North Cape)                  | 14 Sep     | Tahiti, French Polynesia (Papeete) ★                         |
|           | and Tyrrhenian Seas                                          | 7-8 Aug   | Cruising the Norwegian Sea                            |            |                                                              |
| Jul       | Naples, Italy (for Capri & Pompeii)                          | 9 Aug     | lsafjördur, lceland $\mathring{\Psi}$                 | 15 Sep     | Moorea, French Polynesia ∜                                   |
| 0 Jul     | Rome, Italy (Civitavecchia)                                  | 10 Aug    | Reykjavik, Iceland 🖈                                  | 16-17 Sep  | Cruising the South Pacific Ocean                             |
| 1Jul      | Elba, Italy (Portoferraio)                                   | 11-12 Aug | Cruising the North Atlantic Ocean                     | 18 Sep     | Cross the International Dateline                             |
| 12 Jul    | Florence/Pisa, Italy (Livorno)                               |           | and Labrador Sea                                      | 20-21Sep   | Cruising the South Pacific Ocean                             |
| 13 Jul    | Toulon (La Seyne), Provence, France                          | 13 Aug    | Nanortalik, Greenland $\mathring{\Phi}$               | 22 Sep     | Auckland, New Zealand 🖈                                      |