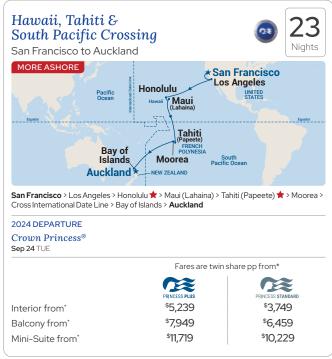

# Auckland, Tāmaki Makaurau

- Visit the highlights of your country on a roundtrip Auckland cruise.
- Sail from Auckland to Australia on a one-way cruise – choose a longer cruise of 13 nights or take advantage of our 6 or 8 night option.
- Head to Fiji from Sydney and return to Auckland, the Fiji & New Zealand cruise includes French Noumea as well as island gems perfect for snorkelling and relaxing.
- Enjoy a relaxing break with family and friends on a wonderful Seacation cruise from Sydney to Auckland
- A dazzling array of Pacific Islands beckon on the selection of Hawaii, Tahiti & South Pacific crossing cruises. These reposition voyages from Canada and to/from the USA allow for idyllic days on board Crown Princess® and Royal Princess®.
- See page 14 for the 2025 Crown Princess® World Cruise departing from Auckland on a mesmerising 113-night adventure.

### Crown Princess® sails her first New Zealand World Cruise in 2025.

This 113-night spectacular adventure will venture across 6 continents to 49 destinations in 28 countries. Setting out in June 2025 Crown Princess® will sail to Australia, Southeast Asia, across the Indian Ocean, through the Suez Canal to the Mediterranean and Northern Europe, with visits to Iceland and Greenland. She then heads to New York and Miami before transiting the Panama Canal, and visits Peru and Easter Island.