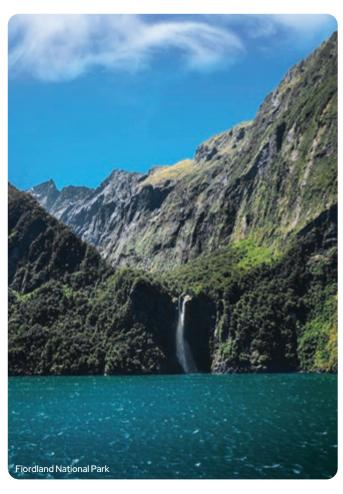

# Auckland, Tāmaki Makaurau

- Visit the highlights of your country on a roundtrip Auckland cruise.
- Sail from Auckland to Australia on a one-way cruise – choose a longer cruise of 13 nights or take advantage of our 6 or 8 night option.
- Head to Fiji from Sydney and return to Auckland, the Fiji & New Zealand cruise includes French Noumea as well as island gems perfect for snorkelling and relaxing.
- Enjoy a relaxing break with family and friends on a wonderful Seacation cruise from Sydney to Auckland
- A dazzling array of Pacific Islands beckon on the selection of Hawaii, Tahiti & South Pacific crossing cruises. These reposition voyages from Canada and to/from the USA allow for idyllic days on board Crown Princess® and Royal Princess®.
- See page 14 for the 2025 Crown Princess® World Cruise departing from Auckland on a mesmerising 113-night adventure.