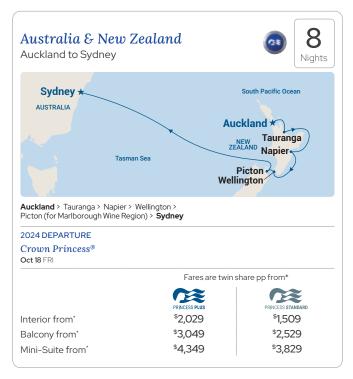

| New Zealand Seacations  Fares are twin share pp from* |             |        |                 |                  |                     |                   |  |  |  |
|-------------------------------------------------------|-------------|--------|-----------------|------------------|---------------------|-------------------|--|--|--|
|                                                       | DATES       | NIGHTS | SHIP            | FARES            | PRINCESS PLUS       | PRINCESS STANDARD |  |  |  |
| Sydney > Bay of Islands > Auckland                    | Jan 4 2025  | 5      | Royal Princess® | Interior from•   | \$1,349             | \$999             |  |  |  |
|                                                       |             |        | <b>(28)</b>     | Balcony from•    | \$1,719             | \$1,369           |  |  |  |
|                                                       |             |        |                 | Mini-Suite from• | \$2,019             | \$1,669           |  |  |  |
| Sydney > Tauranga > Auckland                          | Apr 11 2025 | 5      | Royal Princess® | Interior from•   | <sup>\$</sup> 1,299 | \$979             |  |  |  |
|                                                       |             |        | 28              | Balcony from•    | \$1,859             | \$1,539           |  |  |  |
|                                                       |             |        |                 | Mini-Suite from• | \$2,669             | \$2,349           |  |  |  |