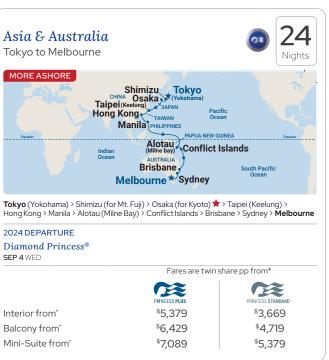

### Crown Princess® sails her first New Zealand World Cruise in 2025.

This 113-night spectacular adventure will venture across 6 continents to 49 destinations in 28 countries. Setting out in June 2025 Crown Princess® will sail to Australia, Southeast Asia, across the Indian Ocean, through the Suez Canal to the Mediterranean and Northern Europe, with visits to Iceland and Greenland. She then heads to New York and Miami before transiting the Panama Canal, and visits Peru and Easter Island.

There is time to explore many destinations into the evening with eight late-nights including Barcelona, Haifa, Reykjavik, and Tahiti and overnights in New York and Lima.

This journey will give access to over 25 UNESCO World Heritage Sites where you can explore the fairytalelike Cultural Landscape of Sintra from Lisbon, walk through the Sistine Chapel at the Vatican City from Rome, and sip wine and enjoy tasty Italian delights in the Historic Center of Florence.

### 9 maiden visits

This voyage includes 9 first ever stops for our New Zealand World Cruises including Casablanca (for Marrakech), Chania (Crete), and Galilee/ Nazareth (Haifa).