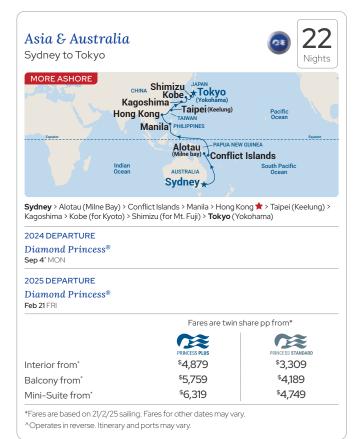

### MORE ASHORE

Explore more in each destination with a late night (9pm or later), in Auckland, Cairns, Darwin, Melbourne and Phillip Island as well as Osaka (for Kyoto), Hong Kong, Tahiti, Honolulu and San Diego.