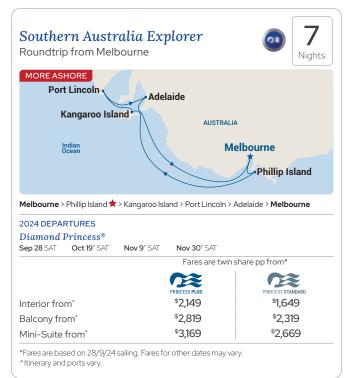

# Melbourne, Naarm

- Wonders never cease to surprise on the Round Australia cruise – one of our most popular.
- The Southern Australia Explorer itinerary offers a plenitude of attractions including a visit to Phillip Island where Diamond Princess® lingers late allowing you to see the famous Little Penguin Parade.
- Our Seacations offer a great short holiday escape with a loved one or friends. A perfect opportunity to Come feel the Love!
- Join Diamond Princess® in Tokyo and seek out Asian adventures as she repositions to Australia.

| Australian Seacations Fares are twin share pp fro                     |             |        |                   |                  |                     |                     |  |  |  |
|-----------------------------------------------------------------------|-------------|--------|-------------------|------------------|---------------------|---------------------|--|--|--|
|                                                                       | DATES       | NIGHTS | SHIP              | FARES            | PRINCESS PLUS       | PRINCESS STANDARD   |  |  |  |
| elbourne > Phillip Island 🛊 > angaroo Island > Port Lincoln > delaide | Sep 28 2024 | 5      | Diamond Princess® | Interior from•   | \$1,539             | \$1,189             |  |  |  |
|                                                                       |             |        | <u> </u>          | Balcony from•    | \$2,019             | \$1,669             |  |  |  |
|                                                                       |             |        |                   | Mini-Suite from• | <sup>\$</sup> 2,269 | <sup>\$</sup> 1,919 |  |  |  |
| 1elbourne > Sydney > Brisbane                                         | Dec 7 2024  | 4      | Diamond Princess® | Interior from•   | \$929               | \$649               |  |  |  |
|                                                                       |             |        | 28                | Balcony from•    | \$1,319             | \$1,039             |  |  |  |
|                                                                       |             |        |                   | Mini-Suite from• | \$1,549             | \$1,269             |  |  |  |