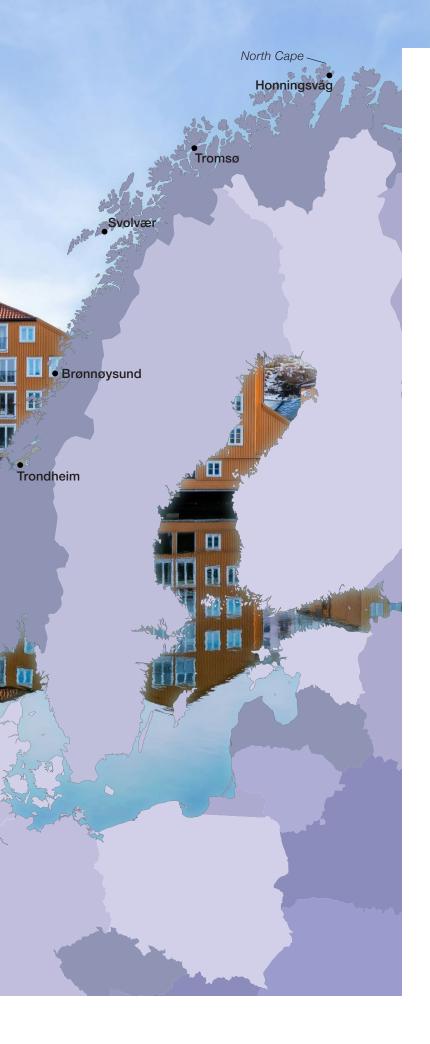

## 2025 NORTHERN EUROPE

Seabourn Sojourn will spend some of her summer season exploring the lochs of Scotland, searching for the midnight sun in Norway's northern reaches and soaking in the scenery and quaint villages of Iceland. This season offers the choice of 9 itineraries ranging from 7- to 24- day sailings throughout the region, capped with the eponymous "Voyage of the Vikings" for the true seafarer.

#### SVOLVÆR (LOFOTEN), NORWAY

In Norway's Lofoten archipelago, enjoy scenic views from Svolværgeita peak, explore WWII history at the Lofoten War Memorial Museum, and admire ice art at the Magic Ice Bar. Chase the Northern Lights, taste local cuisine, cruise the iconic Trollfjord, and more.

#### TROMSØ, NORWAY

Located 200 miles north of the Arctic Circle, Tromsø basks in the midnight sun during summer months. Notable landmarks include the distinctive Arctic Cathedral, the Tromsø University Museum, and the unique Polar Museum.