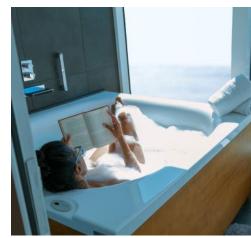

# YOUR OCEAN-FRONT SUITE, A GRACIOUS HOME AWAY FROM HOME

Your ocean-front suite is your personal floating sanctuary — customized to your preference, from your choice of firm or soft pillows to an in-suite bar stocked with your favorite beverages. Your personal Suite Host and Suite Attendant are dedicated to anticipating your every happiness. You'll only have to unpack once, but you can expect countless moments that will move you.

- Ample storage and walk-in closets with plush terry robes, slippers and a personal safe
- A spacious marble bath with double vanities, a full tub, shower and luxury products featuring an exclusive signature scent created for Seabourn by Molton Brown, London
- Interactive entertainment with broadcast TV and hundreds of movie and music choices
- Unique to Seabourn Venture and Seabourn Pursuit, SWAROVSKI OPTIK binoculars in every suite for guests to use during their voyage and a personal heated wardrobe for your expedition gear