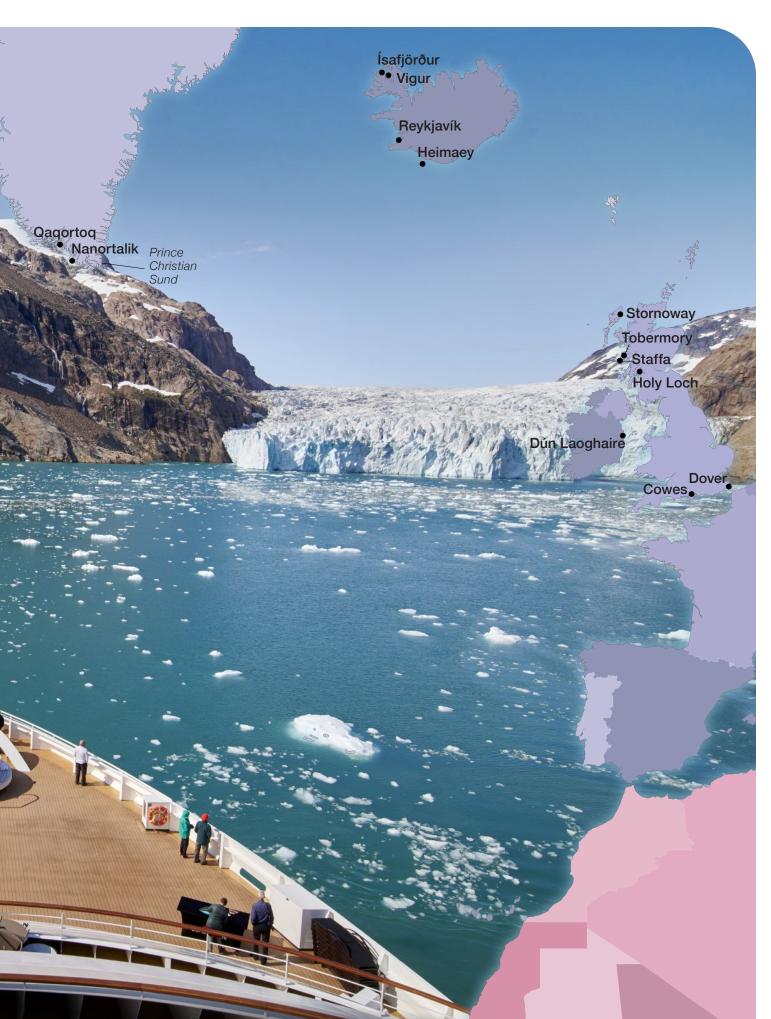

## SCOTLAND & ICELAND'S SOUTH COAST

Seabourn Sojourn Dover (London) to Reykjavík 7 Days | Jun 28, 2025

|   | - '                                     |
|---|-----------------------------------------|
|   | DOVER (LONDON), ENGLAND, UK             |
| 1 | Cruising the North Sea                  |
| 2 | Invergordon (Inverness), Scotland, UK   |
| 3 | Lerwick, Shetland Islands, Scotland, UK |
| 4 | Cruising the Atlantic Ocean             |
| 5 | Djúpivogur, Iceland                     |
| 6 | Heimaey, Westman Islands, Iceland       |
| 7 | REYKJAVÍK, ICELAND                      |
|   |                                         |

#### NORTH ICELAND FJORDS

Seabourn Sojourn Reykjavík to Dover (London) 7 Days | Jul 5, 2025

|   | REYKJAVÍK, ICELAND                     |
|---|----------------------------------------|
| 1 | Ísafjörður, Iceland                    |
| 2 | Akureyri, Iceland                      |
| 3 | Vopnafjörður, Iceland                  |
| 4 | Cruising the Atlantic Ocean            |
| 5 | Kirkwall, Orkney Islands, Scotland, UK |
| 6 | Cruising the North Sea                 |
| 7 | DOVER (LONDON), ENGLAND, UK            |