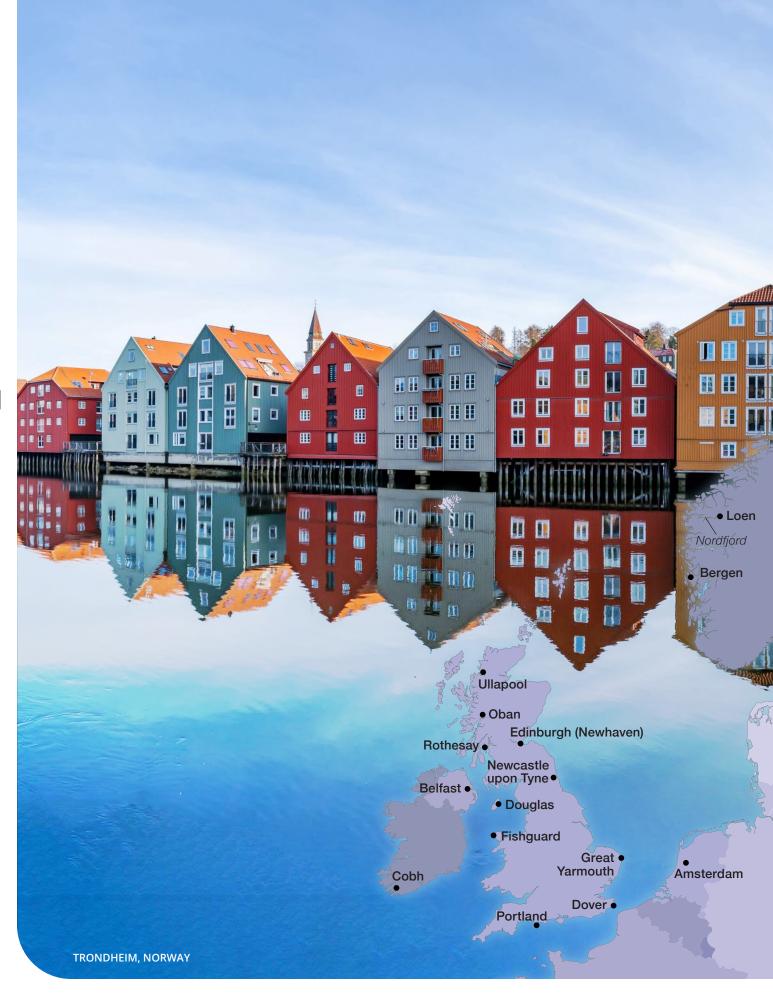

## 2025 NORTHERN EUROPE

Seabourn Sojourn will spend some of her summer season exploring the lochs of Scotland, searching for the midnight sun in Norway's northern reaches and soaking in the scenery and quaint villages of Iceland. This season offers the choice of 9 itineraries ranging from 7- to 24- day sailings throughout the region, capped with the eponymous "Voyage of the Vikings" for the true seafarer.

#### NORTH CAPE & NORWEGIAN FJORDS

Seabourn Sojourn Round-trip Dover (London) 14 Days | Jun 14; Jul 12, 2025\*

|     | DOVER (LONDON), ENGLAND, UK                                    |  |  |  |
|-----|----------------------------------------------------------------|--|--|--|
| 1   | Cruising the North Sea                                         |  |  |  |
| 2   | Cruising the Norwegian Sea                                     |  |  |  |
| 3   | Trondheim, Norway                                              |  |  |  |
| 4   | Brønnøysund, Norway                                            |  |  |  |
| 5   | Svolvær (Lofoten), Norway                                      |  |  |  |
| 6   | Tromsø, Norway                                                 |  |  |  |
| 7   | Honningsvåg (North Cape), Norway<br>Scenic cruising North Cape |  |  |  |
| 3-9 | Cruising the Norwegian Sea                                     |  |  |  |
| 10  | Loen (Olden), Norway<br>Scenic cruising Nordfjord              |  |  |  |
| 11  | Bergen, Norway                                                 |  |  |  |
| 12  | Cruising the North Sea                                         |  |  |  |
| 13  | Amsterdam, The Netherlands                                     |  |  |  |
| 14  | DOVER (LONDON), ENGLAND, UK                                    |  |  |  |