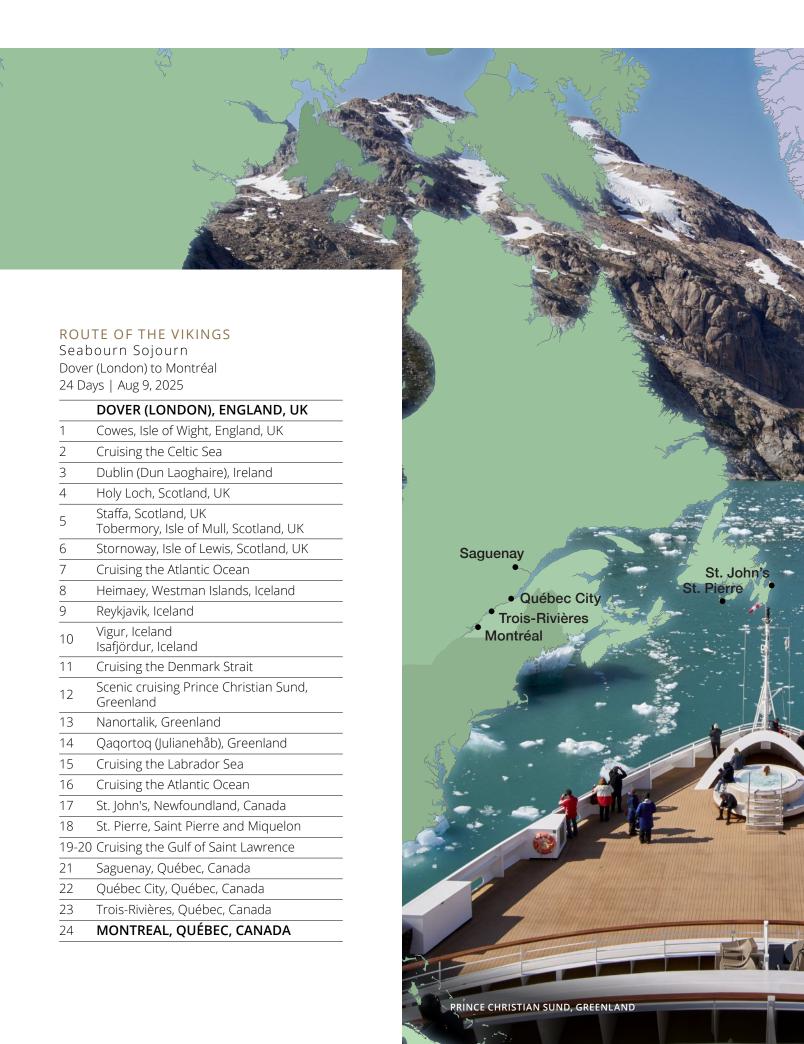

# 2025 NORTHERN EUROPE COMBINATION VOYAGES SEABOURN SOJOURN

| DEPARTURE DATES      | ITINERARY                                                                      | DAYS |  |
|----------------------|--------------------------------------------------------------------------------|------|--|
| MAY 31; JUL 12, 2025 | BRITISH ISLES, NORTH CAPE & NORWEGIAN FJORDS Round-trip Dover (London)         | 28   |  |
| JUN 14, 2025         | NORWEGIAN FJORDS & SOUTH ICELAND<br>Dover (London) to Reykjavík                | 21   |  |
| JUN 14, 2025         | NORWEGIAN FJORDS & ICELANDIC INTRIGUE<br>Round-trip Dover (London)             | 28   |  |
| JUN 28, 2025         | ICELANDIC INTRIGUE<br>Round-trip Dover (London)                                | 14   |  |
| JUN 28, 2025         | ICELANDIC INTRIGUE & NORWEGIAN FJORDS<br>Round-trip Dover (London)             | 28   |  |
| JUL 5, 2025          | NORTH ICELAND & NORWEGIAN FJORDS<br>Reykjavík to Dover (London)                | 21   |  |
| JUL 12, 2025         | NORTH CAPE, BRITISH ISLES & ROUTE OF THE VIKINGS<br>Dover (London) to Montréal |      |  |
| JUL 26, 2025         | BRITISH ISLES & ROUTE OF THE VIKINGS<br>Dover (London) to Montréal             | 38   |  |
| JUL 26, 2025         | BRITISH ISLES, VIKING PASSAGE & NEW ENGLAND<br>Dover (London) to New York      | 50   |  |
| AUG 9, 2025          | ROUTE OF THE VIKINGS & CANADA'S FALL FOLIAGE<br>Dover (London) to New York     | 36   |  |