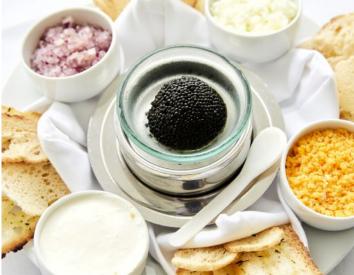

# YOUR CHOICE OF GOURMET DINING EXPERIENCES

All dining experiences are complimentary. Our skilled chefs cook most dishes to order, using locally sourced flavors to produce memorable, award-winning meals equal to the finest restaurants anywhere, even as we sail in the most remote destinations. Menus satisfy tastes from adventurous to the familiar — and open seating means you dine where, when and with whom you please.

**THE RESTAURANT** A stunning setting for elegant dinners, featuring open seating at tables for two, or ten, or anything in between.

**THE GRILL by Thomas Keller**<sup>∞</sup> Updated versions of classic fare from mid-century American supper clubs: steaks, chops, poultry, and seafood grilled to perfection and tableside preparations like Caesar salad and ice cream sundaes. •