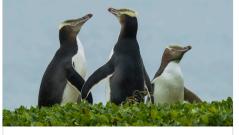

## EXPEDITION TO NEW ZEALAND'S SUBANTARCTIC ISLANDS Dunedin to Dunedin | 14 nights 3 & 17 December 2024 Aboard Le Soléal Milford Sound NEW ZEALAND Tasman Sea Doubtful Sound DUNEDIN Dusky Sound Ulva Island The Snares, Enderby Island Antipodes Campbell Island Macquarie Island