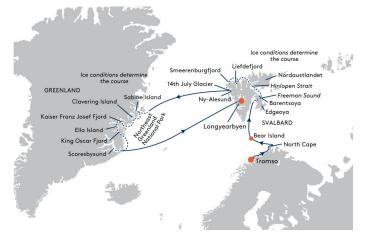

## **EXPEDITION CIRCUMNAVIGATION** OF SPITSBERGEN AND GREENLAND

## TROMSO - LONGYEARBYEN 25 Jul - 11 Aug 2024, 17 days Cruise INS2416

- Coasts in the far north: discover Spitsbergen and north-east Greenland in depth
- Zodiac landings and hikes: discover untouched worlds from exciting perspectives