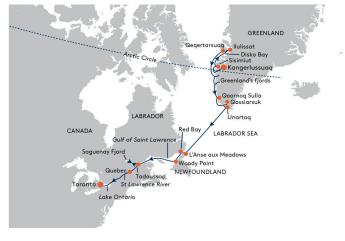

## EXPEDITION GREENLAND, NEWFOUNDLAND AND ST LAWRENCE RIVER

## KANGERLUSSUAQ – TORONTO 29 Aug – 16 Sep 2024, 18 days Cruise INS2418

- The natural wonder of Disko Bay: admire glittering icebergs from the deck and the Zodiacs
- The stories of the Vikings, Inuits and First Nations