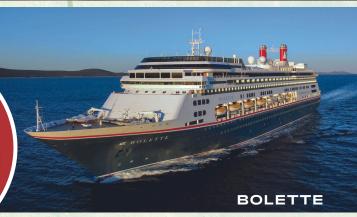

2 night central London four star hotel stay with breakfast

One day London City Pass over 80 attractions!

56 night half world cruise aboard Bolette from Southampton to Sydney

All shipboard main meals and port taxes

Included onboard ship drinks package\*

Priced from NZD pp twin share\*

\$24,365

Cruise & Stay 58 nights PACKAGE STARTS 4TH JANUARY 2025
CRUISE STARTS 6TH JANUARY 2025
CRUISE ENDS 3RD MARCH 2025
PACKAGE ENDS 3RD MARCH 2025
58 NIGHTS - CRUISE & STAY